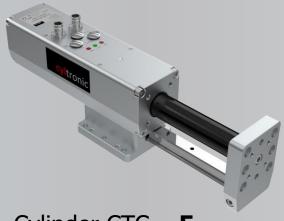

Cylinder CTC-\_-**F**with linear guide
and end plate

Cylinder CTC-\_-**I** with internal thread

For more information: