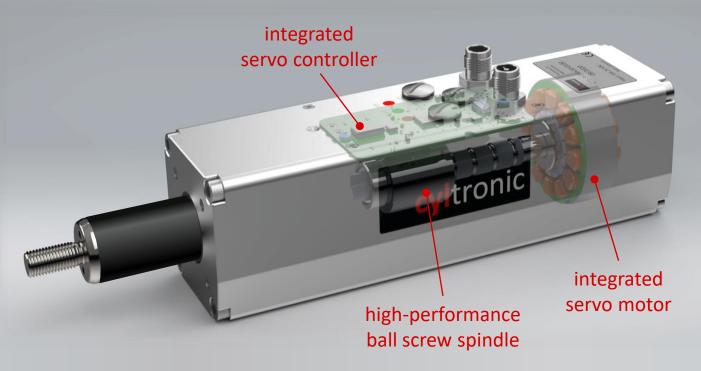

## Electric Cylinder CTC

Linear motion smart solved.

- ✓ IO-Link positioning drive
- ✓ Speeds from 600 1200 mm/s
- ✓ Forces from 800 1400N
- Same length as ISO pneumatic cylinder
- Cost-effective alternative to servo drives
- ✓ 24V 48V power supply

## Electric Cylinder CTC

Configurate your Cyltronic electric cylinder

different **requirements** various **possibilities** 

Cylinder CTC-\_-A with external thread

Cylinder CTC-\_-**V**with integrated round guides
and end plate

Cylinder CTC-\_-**F**with linear guide
and end plate

Cylinder CTC-\_-**I** with internal thread

For more information: