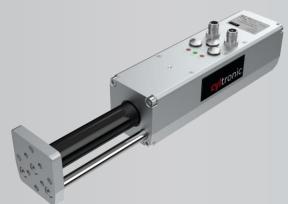

Cylinder CTC-\_-**F**with linear guide
and end plate

Cylinder CTC-\_-**I** with internal thread

For more information: