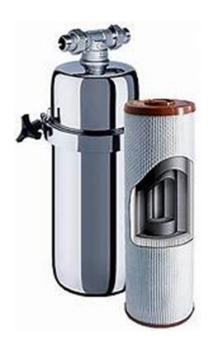

## Features Aquaphor Viking water filter:

- Robust stainless steel filter housing instead of plastic
- A 5-micron dual-stage filter element as standard
- Patented Aqualen<sup>™</sup> filter technology, removes all heavy metals (ion exchange)
- Filter material with micro-silver particles for an antibacterial effect
- Removes chemicals, pesticides, PFAS, etc.
- Removes active residues present in tap water, such as from medicines, contrast media from radiological research
- Filter elements are fully recyclable
- Easy to maintain, long life