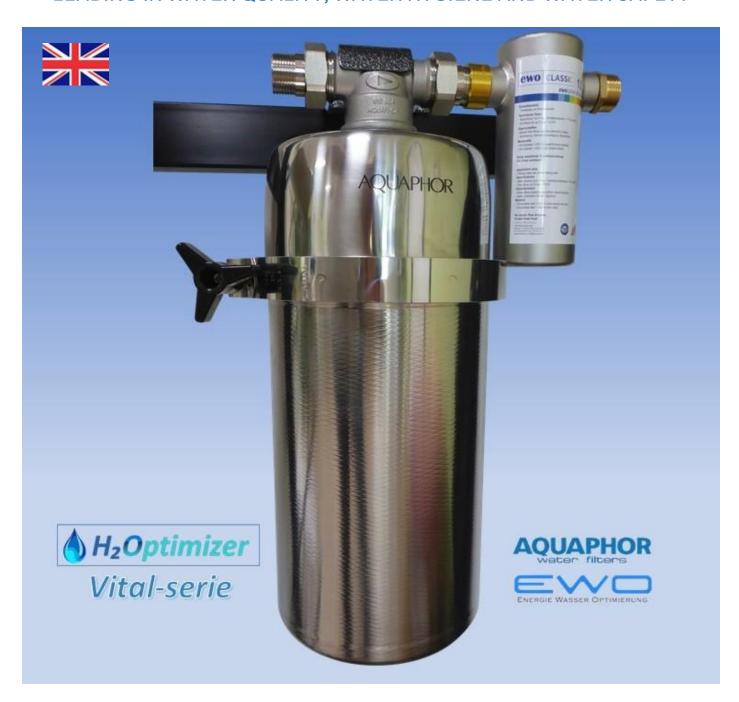

## IF WATER SHOULD BE NOT JUST PURE BUT ALSO BEAUTIFUL AND REFRESHING...

Then you have come to the right place at H2Optimizer! With our Vital series water filters + water vitalizer in one, you not only have water of the purest kind, but also with the vibrancy of pure natural spring water in the entire house or office, practice, B&B, catering facility, etc. The unique and patented filter technology of the Aquaphor Viking water filters, combined with the innovative water optimizer from EWO, assure you of drinking and tap water of absolute top quality. Despite its top performance, this Vital combi system is very compact so that there is always a corner near the water meter where it can be installed.

## Features Aquaphor Viking water filter:

- Robust stainless steel filter housing instead of plastic
- A 5-micron dual-stage filter element as standard
- Patented Aqualen<sup>™</sup> filter technology, removes all heavy metals (ion exchange)
- Filter material with micro-silver particles for an antibacterial effect
- Removes chemicals, pesticides, PFAS, etc.
- Removes active residues present in tap water, such as from medicines, contrast media from radiological research
- Filter elements are fully recyclable
- Easy to maintain, long life

## Features EWO Classic water optimizer:

Just as in nature the water bubbles and bubbles over stones and rocks, in the EWO method the water flow is guided over the built-in double spiral (vortex vortex).