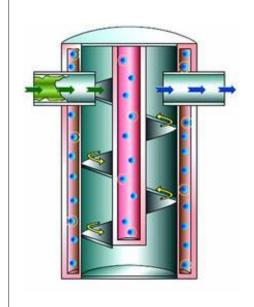

## Features EWO Classic water optimizer:

Just as in nature the water bubbles and bubbles over stones and rocks, in the EWO method the water flow is guided over the built-in double spiral (vortex vortex).

The housing of the EWO devices is made of highquality stainless steel (duplex steel 1.4462). This stainless steel is very easy to magnetize. The water now flows through the integrated natural magnetic field.

The information water in the EWO devices, consisting of an energetic filling of the purest spring water enriched with a special combination of high-quality additives, acts on the water flowing past, so that this tap water regains its natural resonance and vitality via information transfer.