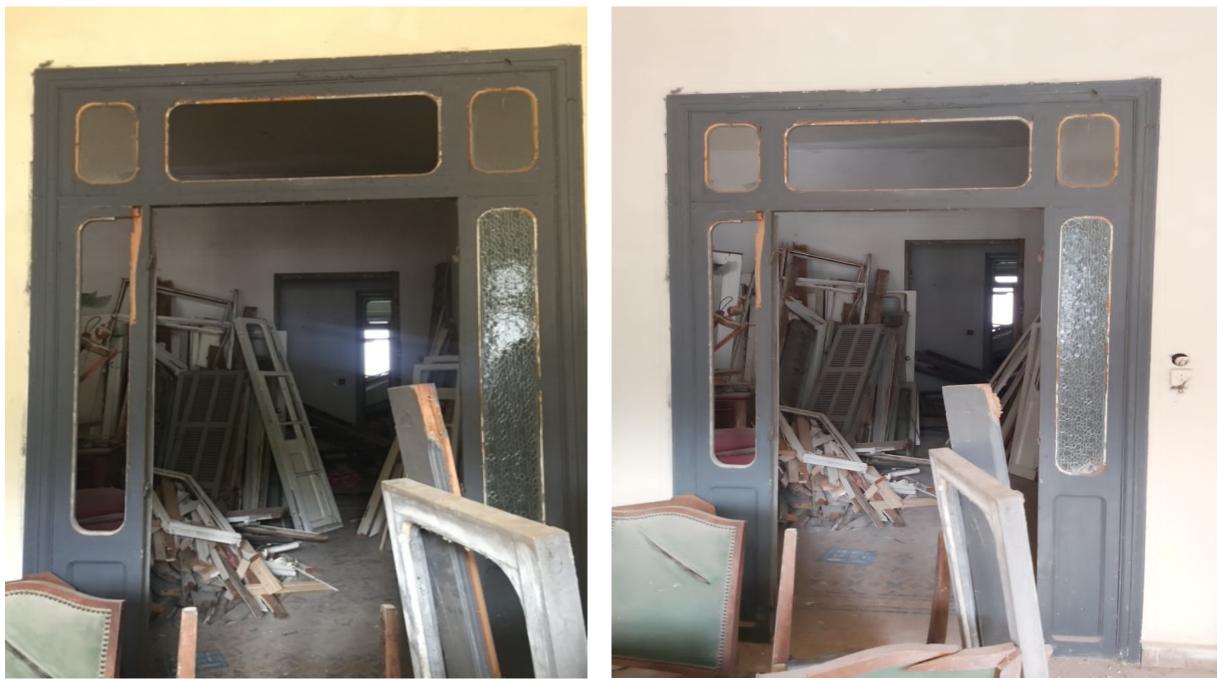

n separator leading to dining room.
- > Dining room has 2 windows and 1 door to be repaired.

#### **Structural Condition**

Safe









# Main Entrance Hallway 1 (Work progress)



# Main Entrance Hallway 1 (Work progress)















#### Main Entrance Hallway 2 (Work progress)















#### Damage Assessment/Living Room 1 (Before)





#### Damage Assessment/Living Room 1 (Before)





#### Damage Assessment/ Living Room 1 (Before)











#### Damage Assessment/Living Room 1 (After)



#### Damage Assessment/ Living Room 1 (After)



#### Damage Assessment/ Living Room 1 (After)



#### Damage Assessment/Living Room 1 (After)



#### Damage Assessment/Living Room 2 (Before)



#### Damage Assessment/Living Room 2 (Before)



#### Damage Assessment/Living Room 2 (Before)















# Damage Assessment/Living Room 2 (After)



















































### Dining Room (Work progress)



### Dining Room (Work progress)























## Damage Assessment/The Hallway (Before)



## Damage Assessment/The Hallway (Before)



### Hallway (Work progress)



### Hallway (Work progress)





## Hallway (Work progress)



# Damage Assessment/Hallway (After)



# Damage Assessment/Hallway (After)



# Damage Assessment/Hallway (After)





# Damage Assessment/Hallway (After)





#### Damage Assessment/Bathroom 1 (Before)



#### Bathroom 1 (Work progress)





#### Damage Assessment/Bathroom 1(After)













#### Damage Assessment/Kitchen (Before)



#### Damage Assessment/Kitchen (Before)



#### Damage Assessment/Kitchen (Befo