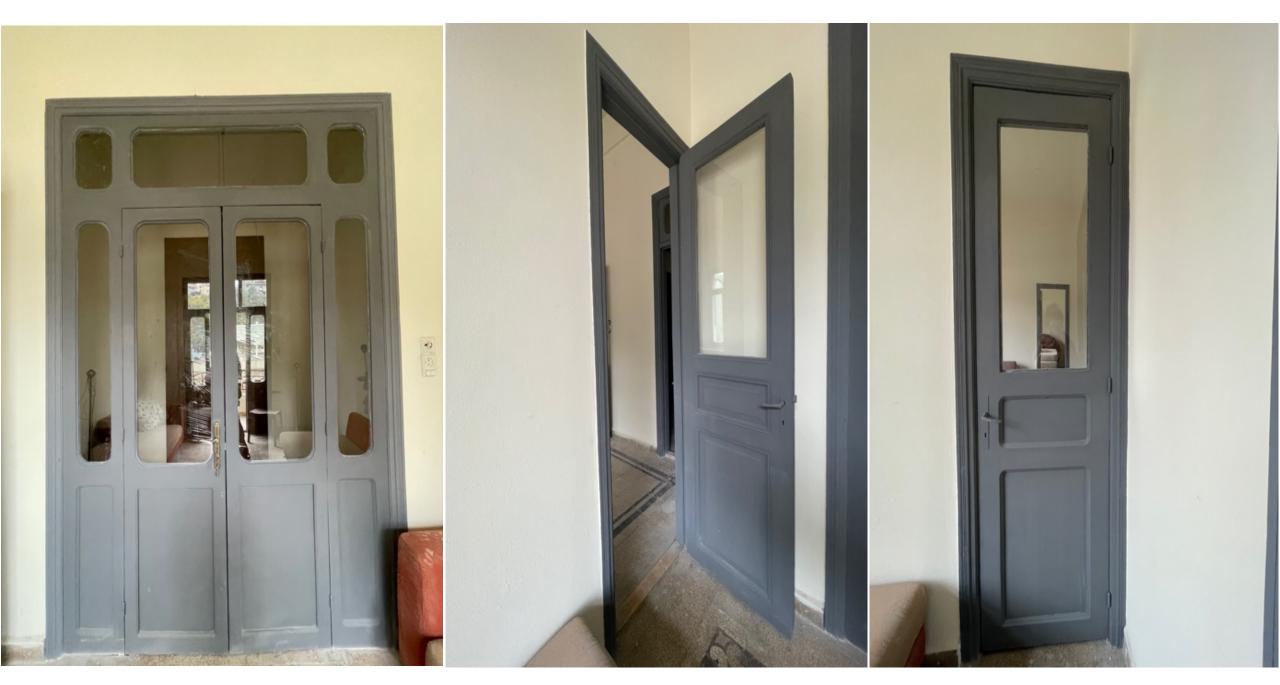

d windows and 1 door
- Bedroom 1 needs 3 windows and 1 door
- Bedroom 2 needs balcony façade and 1 internal door and wooden separator within the rooms.
- Living room 1 has 3 main windows and 1 wooden separators leading to dining room.
- Living room 2 has 1 balcony façade, 1 window and 1 wooden separator leading to dining room.
- > Dining room has 2 windows and 1 door to be repaired.

#### **Structural Condition**

Safe









# Main Entrance Hallway 1 (Work progress)



# Main Entrance Hallway 1 (Work progress)















#### Main Entrance Hallway 2 (Work progress)















#### Damage Assessment/Living Room 1 (Before)





#### Damage Assessment/Living Room 1 (Before)





#### Damage Assessment/ Living Room 1 (Before)











#### Damage Assessment/Living Room 1 (After)



#### Damage Assessment/ Living Room 1 (After)



#### Damage Assessment/ Living Room 1 (After)



#### Damage Assessment/Living Room 1 (After)



#### Damage Assessment/Living Room 2 (Before)



#### Damage Assessment/Living Room 2 (Before)



#### Damage Assessment/Living Room 2 (Before)















# Damage Assessment/Living Room 2 (After)



















































### Dining Room (Work progress)



### Dining Room (Work progress)























## Damage Assessment/The Hallway (Before)



## Damage Assessment/The Hallway (Before)



### Hallway (Work progress)



### Hallway (Work progress)





## Hallway (Work progress)



# Damage Assessment/Hallway (After)



# Damage Assessment/Hallway (After)



# Damage Assessment/Hallway (After)





# Damag