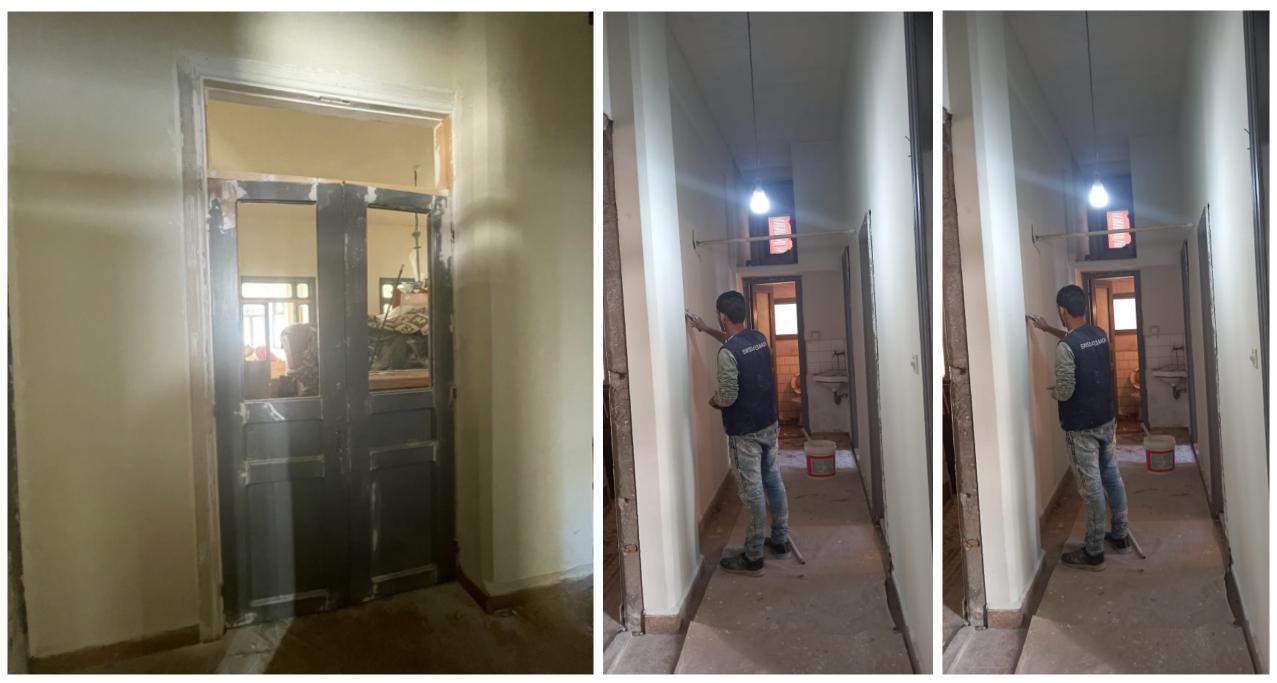

# Main Entrance Hallway 1 (Work progress)

#### Main Entrance Hallway 2 (Work progress)