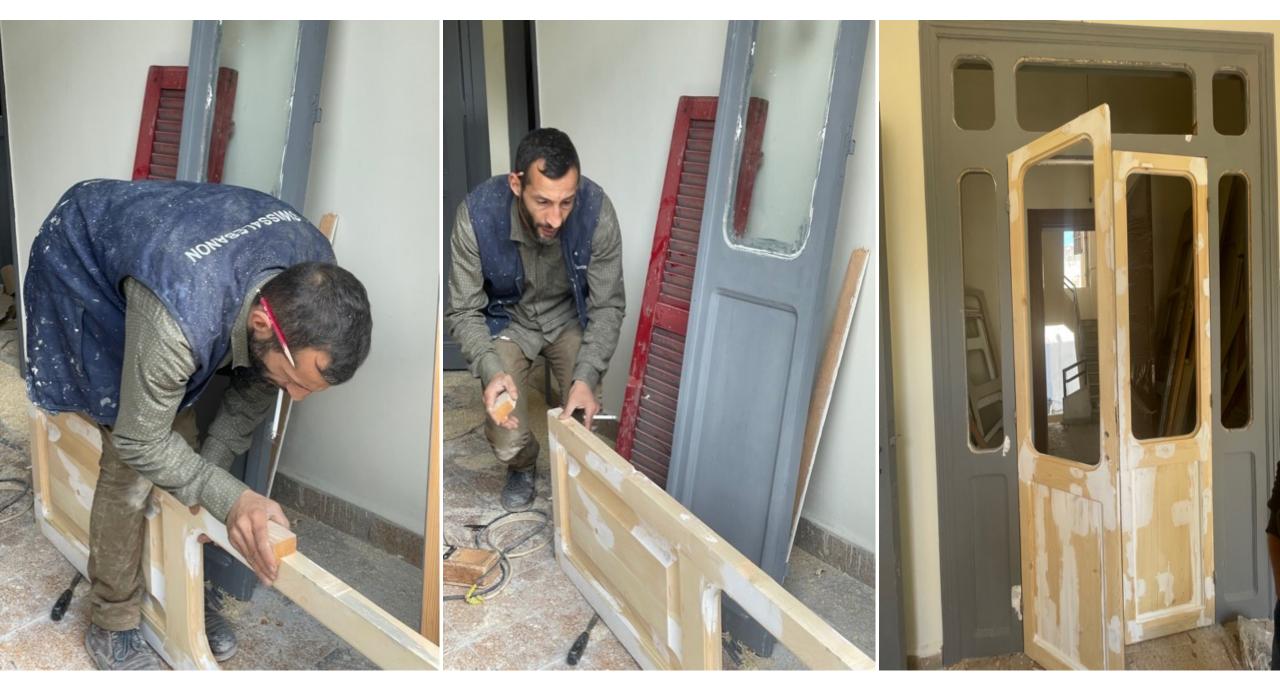

derly mother



# Damage Assessment:

#### **Overall Damage**

Habitable but needs woodworks and glass replacement

#### Openings

- Wood works related to Internal and external doors all over the house.
- ➢ Kitchen needs 2 windows and 1 door repairs.
- > 2 bathrooms have 2 damaged windows and 1 door
- Bedroom 1 needs 3 windows and 1 door
- Bedroom 2 needs balcony façade and 1 internal door and wooden separator within the rooms.
- Living room 1 has 3 main windows and 1 wooden separators leading to dining room.
- Living room 2 has 1 balcony façade, 1 window and 1 wooden separator leading to dining room.
- > Dining room has 2 windows and 1 door to be repaired.

#### **Structural Condition**

Safe









# Main Entrance Hallway 1 (Work progress)



# Main Entrance Hallway 1 (Work progress)















#### Main Entrance Hallway 2 (Work progress)















#### Damage Assessment/Living Room 1 (Before)





#### Damage Assessment/Living Room 1 (Before)





#### Damage Assessment/ Living Room 1 (Before)











#### Damage Assessment/Living Room 1 (After)



#### Damage Assessment/ Living Room 1 (After)



#### Damage Assessment/ Living Room 1 (After)



#### Damage Assessment/Living Room 1 (After)



#### Damage Assessment/Living Room 2 (Before)



#### Damage Assessment/Living Room 2 (Before)



#### Damage Assessment/Living Room 2 (Before)















# Damage Assessment/Living Room 2 (After)



















































### Dining Room (Work progress)



### Dining Room (Work progress)























## Damage Assessment/The Hallw