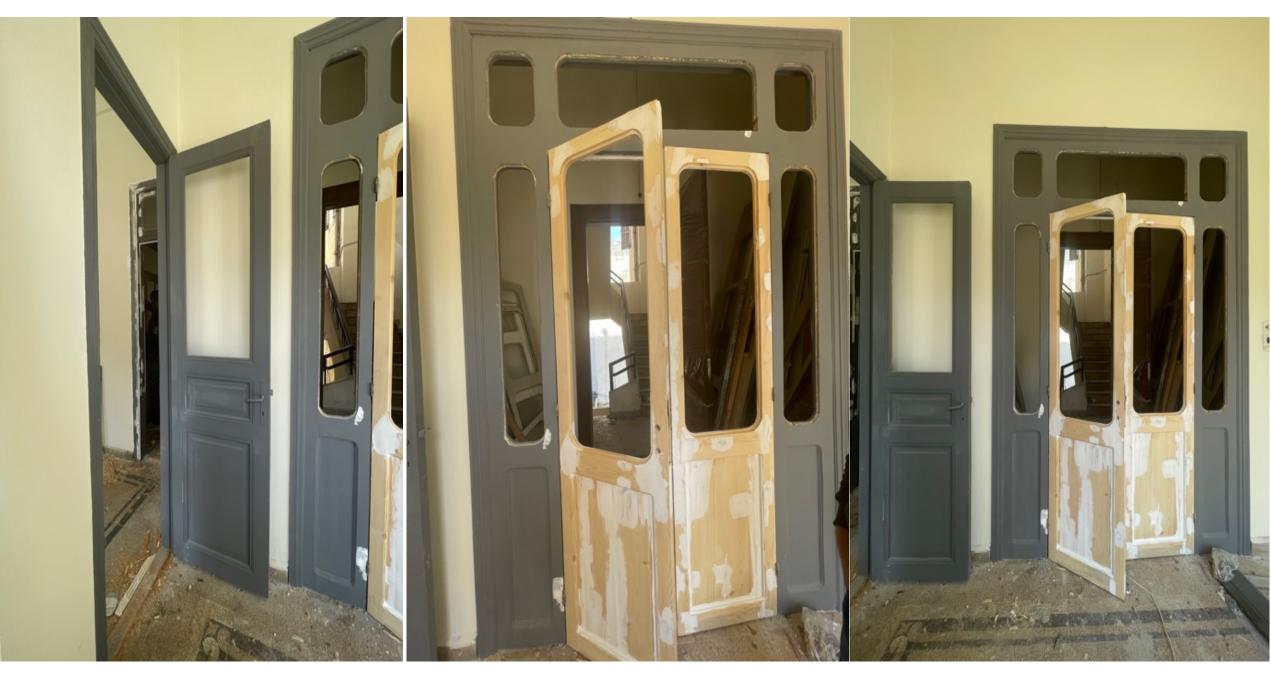

nd 1 door repairs.
- > 2 bathrooms have 2 damaged windows and 1 door
- Bedroom 1 needs 3 windows and 1 door
- Bedroom 2 needs balcony façade and 1 internal door and wooden separator within the rooms.
- Living room 1 has 3 main windows and 1 wooden separators leading to dining room.
- Living room 2 has 1 balcony façade, 1 window and 1 wooden separator leading to dining room.
- > Dining room has 2 windows and 1 door to be repaired.

#### **Structural Condition**

Safe









# Main Entrance Hallway 1 (Work progress)



# Main Entrance Hallway 1 (Work progress)















#### Main Entrance Hallway 2 (Work progress)















#### Damage Assessment/Living Room 1 (Before)





#### Damage Assessment/Living Room 1 (Before)





#### Damage Assessment/ Living Room 1 (Before)











#### Damage Assessment/Living Room 1 (After)



#### Damage Assessment/ Living Room 1 (After)



#### Damage Assessment/ Living Room 1 (After)



#### Damage Assessment/Living Room 1 (After)



#### Damage Assessment/Living Room 2 (Before)



#### Damage Assessment/Living Room 2 (Before)



#### Damage Assessment/Living Room 2 (Before)















# Damage Assessment/Living Room 2 (After)



















































### Dining Room (Work progress)



### Dining Room (Work progress)























## Damage Assessment/The Hallway (Before)



## Damage Assessment/The Hallway (Before)



### Hallway (Work progress)



### Hallway (Work progress)





## Hallway (Work progress)



# Damage Assessment/Hallway (After)



# Damage Assessment/Hallway (After)