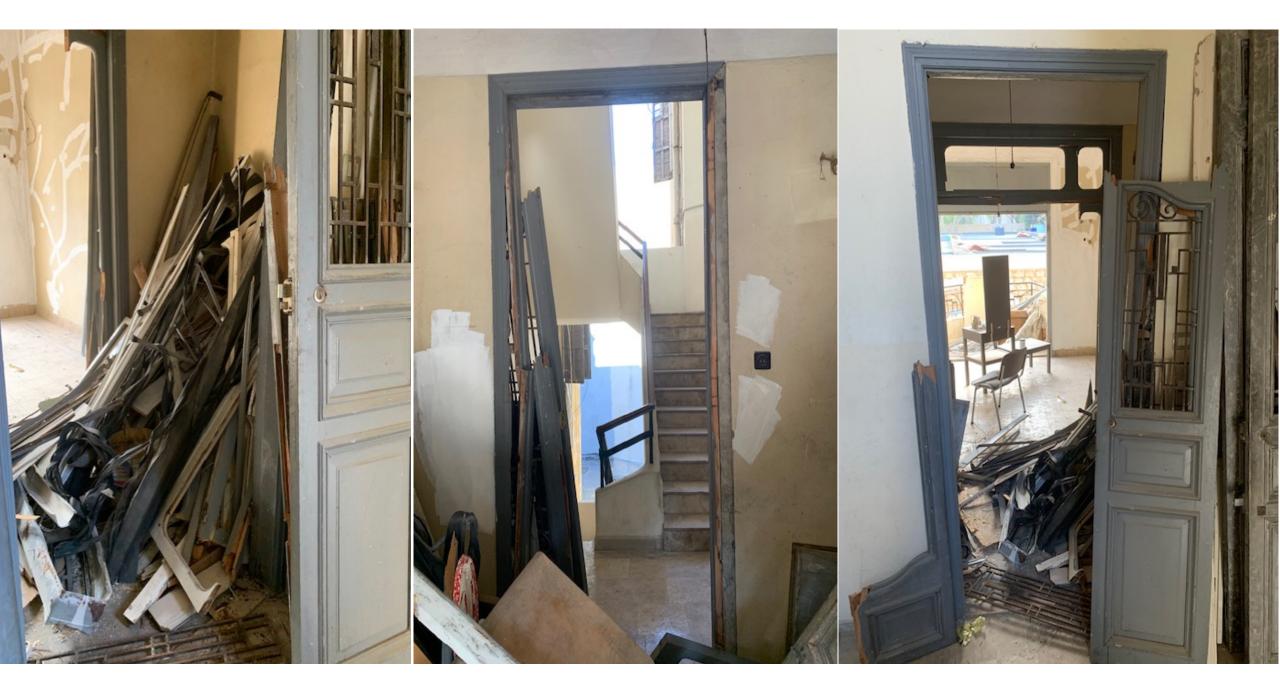

ship:** Privately owned

Furnished: Damaged

**Number of Residents**: An old man with his elderly mother



# Damage Assessment:

#### **Overall Damage**

Habitable but needs woodworks and glass replacement

#### Openings

- Wood works related to Internal and external doors all over the house.
- ➢ Kitchen needs 2 windows and 1 door repairs.
- > 2 bathrooms have 2 damaged windows and 1 door
- Bedroom 1 needs 3 windows and 1 door
- Bedroom 2 needs balcony façade and 1 internal door and wooden separator within the rooms.
- Living room 1 has 3 main windows and 1 wooden separators leading to dining room.
- Living room 2 has 1 balcony façade, 1 window and 1 wooden separator leading to dining room.
- > Dining room has 2 windows and 1 door to be repaired.

#### **Structural Condition**

Safe









# Main Entrance Hallway 1 (Work progress)



# Main Entrance Hallway 1 (Work progress)















#### Main Entrance Hallway 2 (Work progress)















#### Damage Assessment/Living Room 1 (Before)





#### Damage Assessment/Living Room 1 (Before)





#### Damage Assessment/ Living Room 1 (Before)











#### Damage Assessment/Living Room 1 (After)



#### Damage Assessment/ Living Room 1 (After)



#### Damage Assessment/ Living Room 1 (After)



#### Damage Assessment/Living Room 1 (After)



#### Damage Assessment/Living Room 2 (Before)



#### Damage Assessment/Living Room 2 (Before)



#### Damage Assessment/Living Room 2 (Before)















# Damage Assessment/Living Room 2 (After)



















































### Dining Room (Work progre