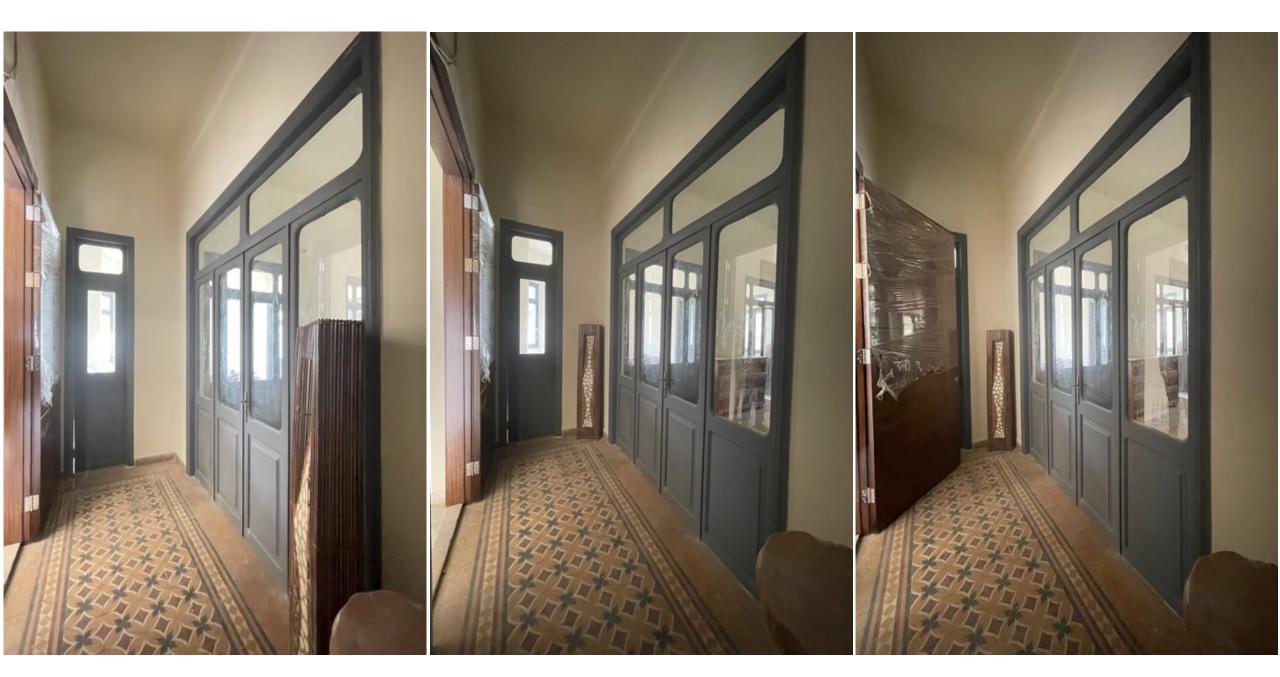

abitable but needs woodworks and glass replacement

#### Openings

- Wood works related to Internal and external doors all over the house.
- ➢ Kitchen needs 2 windows and 1 door repairs.
- > 2 bathrooms have 2 damaged windows and 1 door
- Bedroom 1 needs 3 windows and 1 door
- Bedroom 2 needs balcony façade and 1 internal door and wooden separator within the rooms.
- Living room 1 has 3 main windows and 1 wooden separators leading to dining room.
- Living room 2 has 1 balcony façade, 1 window and 1 wooden separator leading to dining room.
- > Dining room has 2 windows and 1 door to be repaired.

#### **Structural Condition**

Safe









# Main Entrance Hallway 1 (Work progress)



# Main Entrance Hallway 1 (Work progress)















#### Main Entrance Hallway 2 (Work progress)















#### Damage Assessment/Living Room 1 (Before)





#### Damage Assessment/Living Room 1 (Before)





#### Damage Assessment/ Living Room 1 (Before)











#### Damage Assessment/Living Room 1 (After)



#### Damage Assessment/ Living Room 1 (After)



#### Damage Assessment/ Living Room 1 (After)



#### Damage Assessment/Living Room 1 (After)



#### Damage Assessment/Living Room 2 (Before)



#### Damage Assessment/Living Room 2 (Before)



#### Damage Assessment/Living Room 2 (Before)















# Damage Assessment/Living Room 2 (After)



















































### Dining Room (Work progress)



### Dining Room (Work progress)























## Damage Assessment/The Hallway (Before)



## Damage Assessment/The Hallway (Before)



###