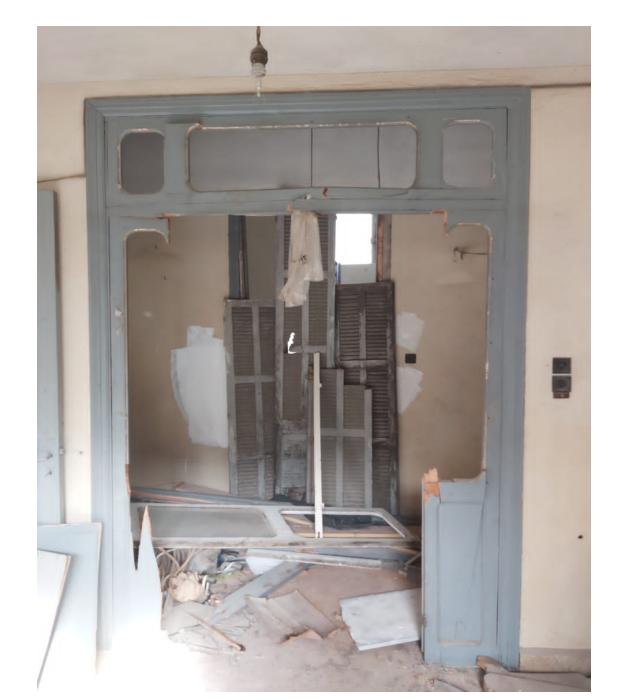

al doors all over the house.
- ➢ Kitchen needs 2 windows and 1 door repairs.
- > 2 bathrooms have 2 damaged windows and 1 door
- Bedroom 1 needs 3 windows and 1 door
- Bedroom 2 needs balcony façade and 1 internal door and wooden separator within the rooms.
- Living room 1 has 3 main windows and 1 wooden separators leading to dining room.
- Living room 2 has 1 balcony façade, 1 window and 1 wooden separator leading to dining room.
- > Dining room has 2 windows and 1 door to be repaired.

#### **Structural Condition**

Safe









# Main Entrance Hallway 1 (Work progress)



# Main Entrance Hallway 1 (Work progress)















#### Main Entrance Hallway 2 (Work progress)















#### Damage Assessment/Living Room 1 (Before)





#### Damage Assessment/Living Room 1 (Before)





#### Damage Assessment/ Living Room 1 (Before)











#### Damage Assessment/Living Room 1 (After)



#### Damage Assessment/ Living Room 1 (After)



#### Damage Assessment/ Living Room 1 (After)



#### Damage Assessment/Living Room 1 (After)



#### Damage Assessment/Living Room 2 (Before)



#### Damage Assessment/Living Room 2 (Before)



#### Damage Assessment/Living Room 2 (Before)















# Damage Assessment/Living Room 2 (After)



















































### Dining Room (Work progress)



### Dining Room (Work progress)























## Damage Assessment/The Hallway (Before)



## Damage Assessment/The Hallway (Before)



### Hallway (Work progress)



### Hallway (Work progress)





## Hallway (Work progress)



# Damage Assessment/