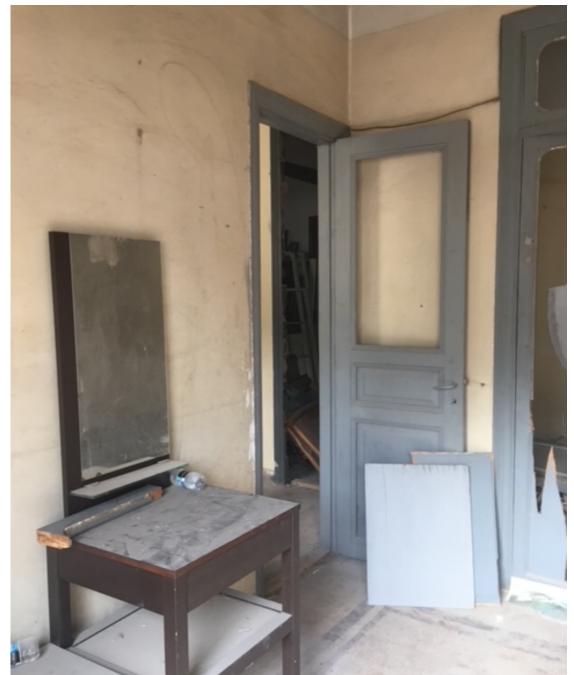

Openings

- Wood works related to Internal and external doors all over the house.
- ➢ Kitchen needs 2 windows and 1 door repairs.
- > 2 bathrooms have 2 damaged windows and 1 door
- Bedroom 1 needs 3 windows and 1 door
- Bedroom 2 needs balcony façade and 1 internal door and wooden separator within the rooms.
- Living room 1 has 3 main windows and 1 wooden separators leading to dining room.
- Living room 2 has 1 balcony façade, 1 window and 1 wooden separator leading to dining room.
- > Dining room has 2 windows and 1 door to be repaired.

#### **Structural Condition**

Safe









# Main Entrance Hallway 1 (Work progress)



# Main Entrance Hallway 1 (Work progress)















#### Main Entrance Hallway 2 (Work progress)















#### Damage Assessment/Living Room 1 (Before)





#### Damage Assessment/Living Room 1 (Before)





#### Damage Assessment/ Living Room 1 (Before)











#### Damage Assessment/Living Room 1 (After)



#### Damage Assessment/ Living Room 1 (After)



#### Damage Assessment/ Living Room 1 (After)



#### Damage Assessment/Living Room 1 (After)



#### Damage Assessment/Living Room 2 (Before)



#### Damage Assessment/Living Room 2 (Before)



#### Damage Assessment/Living Room 2 (Before)















# Damage Assessment/Living Room 2 (After)



















































### Dining Room (Work progress)



### Dining Room (Work progress)























## Damage Assessment/The Hallway (Before)



## Damage Assessment/The Hallway (Before)



### Hallway (Work progress)



### Hallway (Work progress)