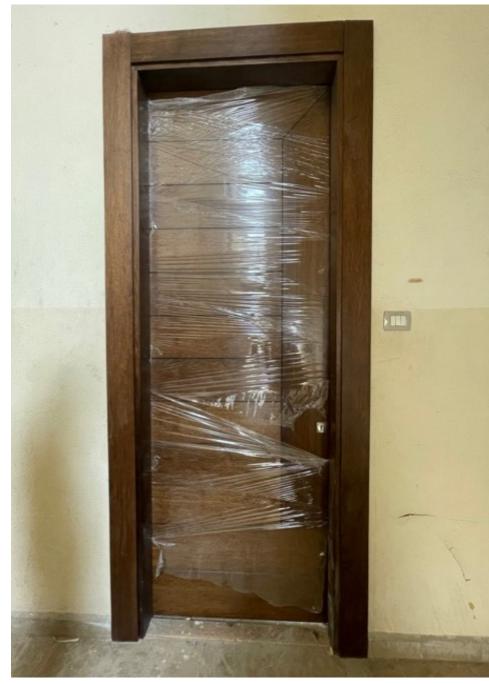

rly mother



# Damage Assessment:

#### **Overall Damage**

Habitable but needs woodworks and glass replacement

#### Openings

- Wood works related to Internal and external doors all over the house.
- ➢ Kitchen needs 2 windows and 1 door repairs.
- > 2 bathrooms have 2 damaged windows and 1 door
- Bedroom 1 needs 3 windows and 1 door
- Bedroom 2 needs balcony façade and 1 internal door and wooden separator within the rooms.
- Living room 1 has 3 main windows and 1 wooden separators leading to dining room.
- Living room 2 has 1 balcony façade, 1 window and 1 wooden separator leading to dining room.
- > Dining room has 2 windows and 1 door to be repaired.

#### **Structural Condition**

Safe









# Main Entrance Hallway 1 (Work progress)



# Main Entrance Hallway 1 (Work progress)















#### Main Entrance Hallway 2 (Work progress)















#### Damage Assessment/Living Room 1 (Before)





#### Damage Assessment/Living Room 1 (Before)





#### Damage Assessment/ Living Room 1 (Before)











#### Damage Assessment/Living Room 1 (After)



#### Damage Assessment/ Living Room 1 (After)



#### Damage Assessment/ Living Room 1 (After)



#### Damage Assessment/Living Room 1 (After)



#### Damage Assessment/Living Room 2 (Before)



#### Damage Assessment/Living Room 2 (Before)



#### Damage Assessment/Living Room 2 (Before)















# Damage Assessment/Living Room 2 (After)



















































### Dining Room (Work progress)



### Dining Room (Work progress)























## Damage Assessment/The Hallway