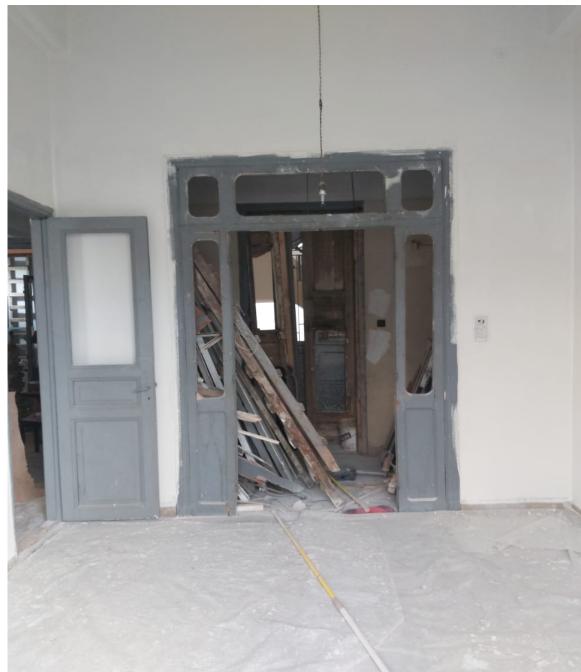

rnal doors all over the house.
- ➢ Kitchen needs 2 windows and 1 door repairs.
- > 2 bathrooms have 2 damaged windows and 1 door
- Bedroom 1 needs 3 windows and 1 door
- Bedroom 2 needs balcony façade and 1 internal door and wooden separator within the rooms.
- Living room 1 has 3 main windows and 1 wooden separators leading to dining room.
- Living room 2 has 1 balcony façade, 1 window and 1 wooden separator leading to dining room.
- > Dining room has 2 windows and 1 door to be repaired.

#### **Structural Condition**

Safe









# Main Entrance Hallway 1 (Work progress)



# Main Entrance Hallway 1 (Work progress)















#### Main Entrance Hallway 2 (Work progress)















#### Damage Assessment/Living Room 1 (Before)





#### Damage Assessment/Living Room 1 (Before)





#### Damage Assessment/ Living Room 1 (Before)











#### Damage Assessment/Living Room 1 (After)



#### Damage Assessment/ Living Room 1 (After)



#### Damage Assessment/ Living Room 1 (After)



#### Damage Assessment/Living Room 1 (After)



#### Damage Assessment/Living Room 2 (Before)



#### Damage Assessment/Living Room 2 (Before)



#### Damage Assessment/Living Room 2 (Before)















# Damage Assessment/Living Room 2 (After)



















































### Dining Room (Work progress)



### Dining Room (Work progress)























## Damage Assessment/The Hallway (Before)



## Damage Assessment/The Hallway (Before)



### Hallway (Work progress)



### Hallway (Work progress)





## Hallway (Work progress)



# Damage Assessmen