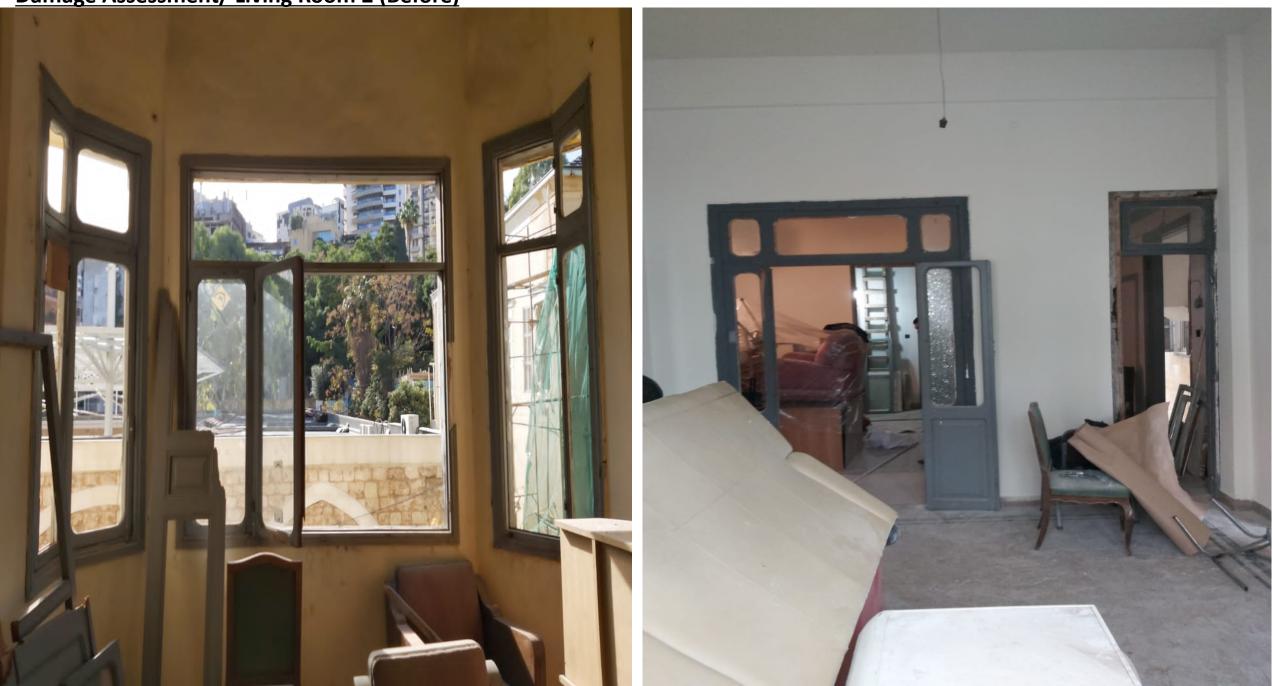

room 2 has 1 balcony façade, 1 window and 1 wooden separator leading to dining room.
- > Dining room has 2 windows and 1 door to be repaired.

#### **Structural Condition**

Safe









# Main Entrance Hallway 1 (Work progress)



# Main Entrance Hallway 1 (Work progress)















#### Main Entrance Hallway 2 (Work progress)















#### Damage Assessment/Living Room 1 (Before)





#### Damage Assessment/Living Room 1 (Before)





#### Damage Assessment/ Living Room 1 (Before)











#### Damage Assessment/Living Room 1 (After)



#### Damage Assessment/ Living Room 1 (After)



#### Damage Assessment/ Living Room 1 (After)



#### Damage Assessment/Living Room 1 (After)



#### Damage Assessment/Living Room 2 (Before)



#### Damage Assessment/Living Room 2 (Before)



#### Damage Assessment/Living Room 2 (Before)















# Damage Assessment/Living Room 2 (After)



















































### Dining Room (Work progress)



### Dining Room (Work progress)























## Damage Assessment/The Hallway (Before)



## Damage Assessment/The Hallway (Before)



### Hallway (Work progress)



### Hallway (Work progress)





## Hallway (Work progress)



# Damage Assessment/Hallway (After)



# Damage Assessment/Hallway (After)



# Damage Assessment/Hallway (After)





# Damage Assessment/Hallway (After)





#### Damage Assessment/Bathroom 1 (Before)



#### Bathroom 1 (Work progress)





#### Damage Assessment/Bathroom 1(After)













#### Damage Assessment/Kitchen (Before)



#### Damage Assessment/Kitchen