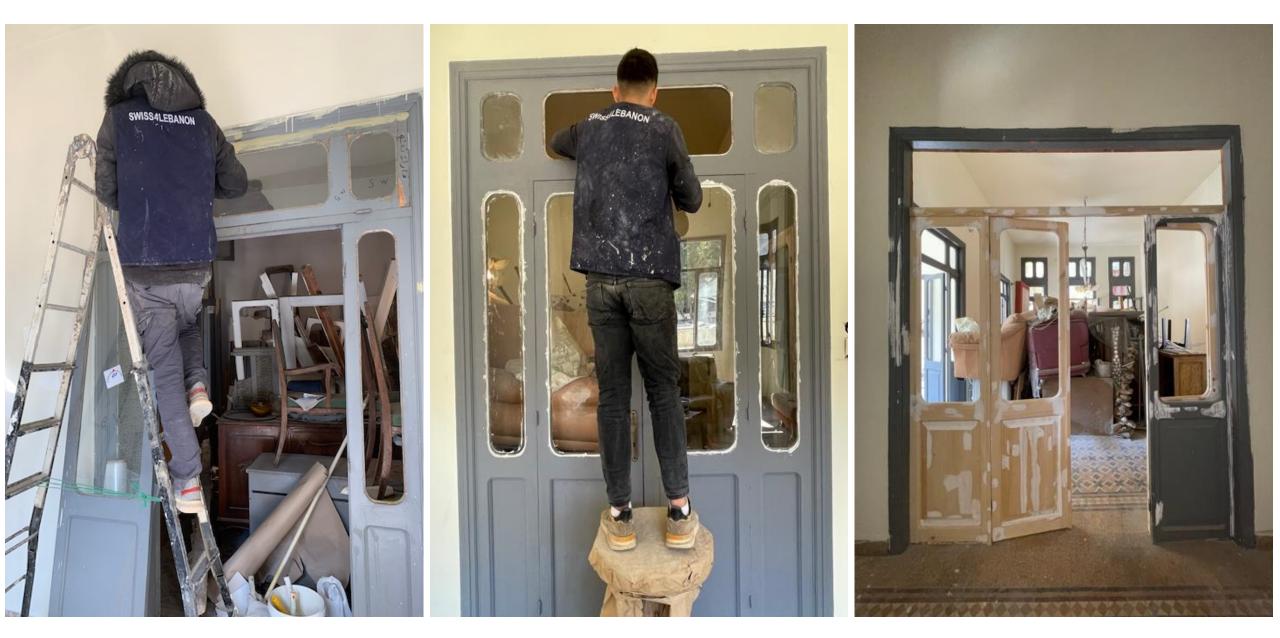

# Main Entrance Hallway 1 (Work progress)

#### Main Entrance Hallway 2 (Work progress)