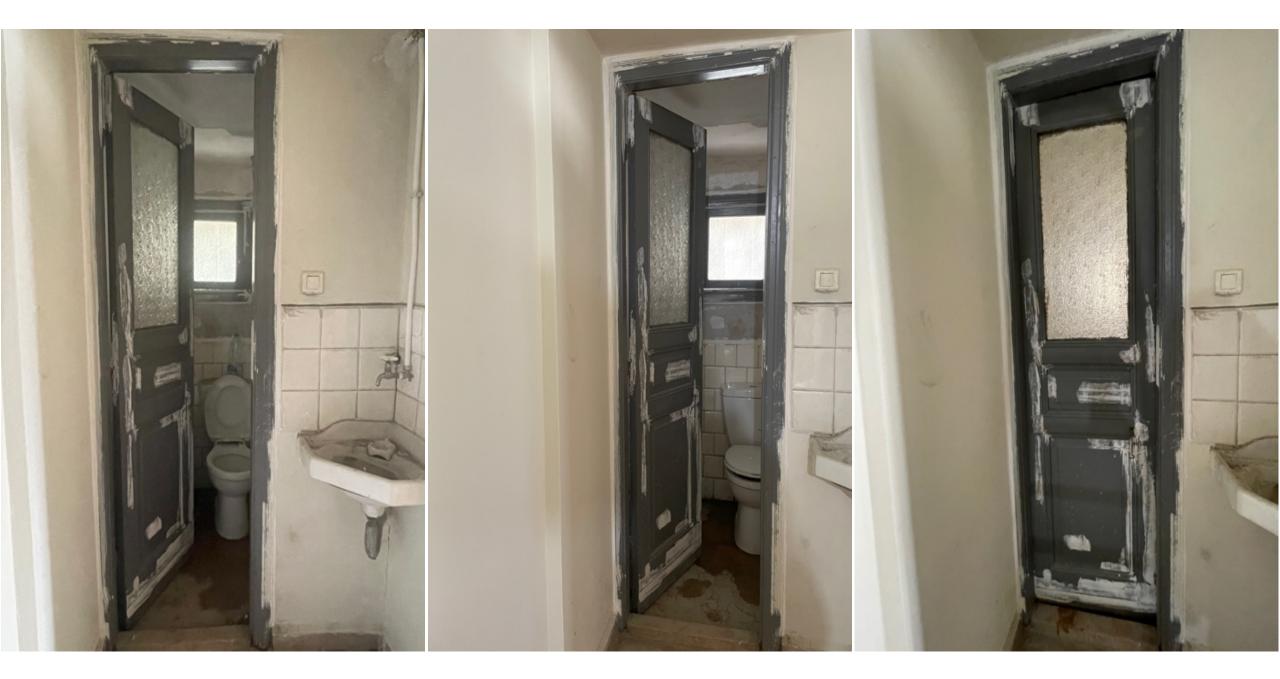

#### Damage Assessment/Bathroom 2 (Before)

#### Bathroom 2 (Work progress)

Damage Assessment/Bedroom 2 (Before)

Damage Assessment/Bedroom 2 (Before)