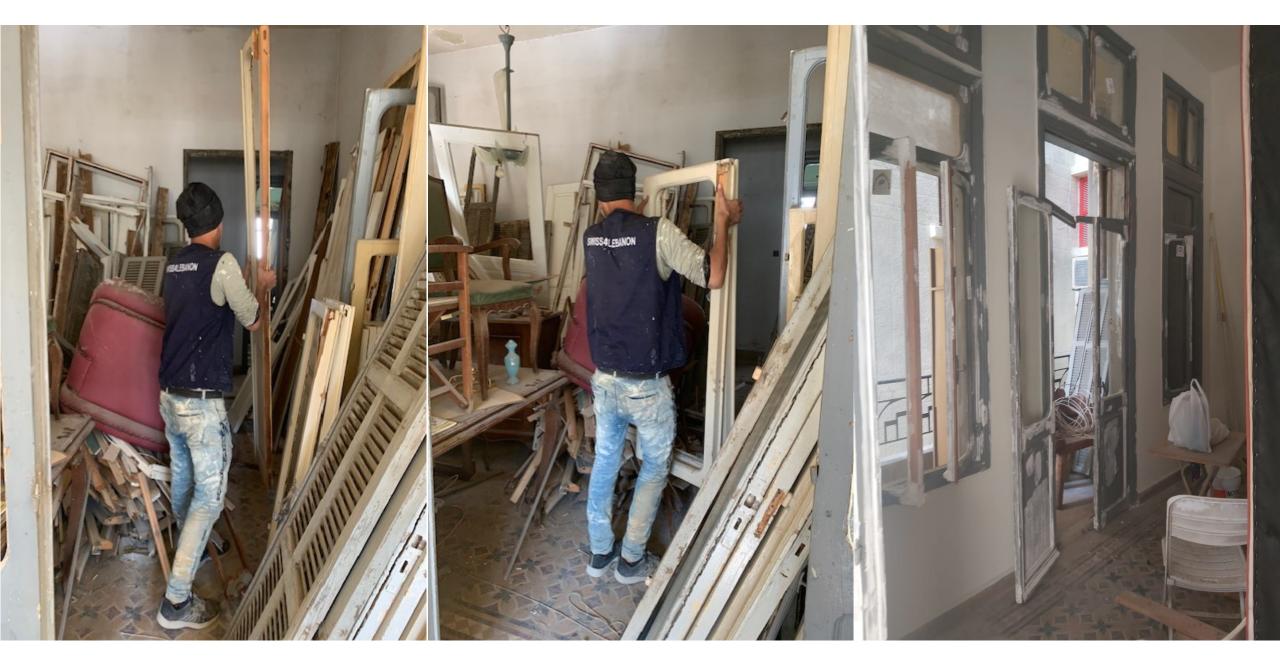

# Main Entrance Hallway 1 (Work progress)

#### Main Entrance Hallway 2 (Work progress)