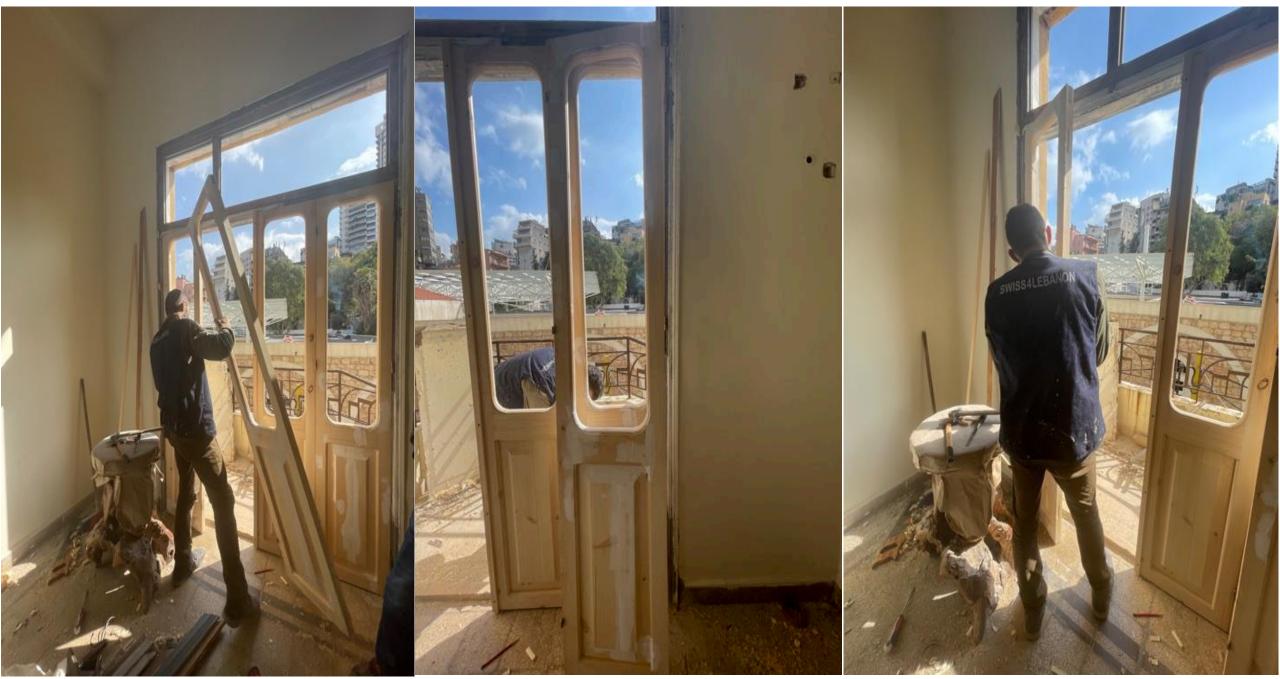

dows and 1 door repairs.
- > 2 bathrooms have 2 damaged windows and 1 door
- Bedroom 1 needs 3 windows and 1 door
- Bedroom 2 needs balcony façade and 1 internal door and wooden separator within the rooms.
- Living room 1 has 3 main windows and 1 wooden separators leading to dining room.
- Living room 2 has 1 balcony façade, 1 window and 1 wooden separator leading to dining room.
- > Dining room has 2 windows and 1 door to be repaired.

#### **Structural Condition**

Safe









# Main Entrance Hallway 1 (Work progress)



# Main Entrance Hallway 1 (Work progress)















#### Main Entrance Hallway 2 (Work progress)















#### Damage Assessment/Living Room 1 (Before)





#### Damage Assessment/Living Room 1 (Before)





#### Damage Assessment/ Living Room 1 (Before)











#### Damage Assessment/Living Room 1 (After)



#### Damage Assessment/ Living Room 1 (After)



#### Damage Assessment/ Living Room 1 (After)



#### Damage Assessment/Living Room 1 (After)



#### Damage Assessment/Living Room 2 (Before)



#### Damage Assessment/Living Room 2 (Before)



#### Damage Assessment/Living Room 2 (Before)















# Damage Assessment/Living Room 2 (After)



















































### Dining Room (Work progress)



### Dining Room (Work progress)























## Damage Assessment/The Hallway (Before)



## Damage Assessment/The Hallway (Before)



### Hallway (Work progress)



### Hallway (Work progress)





## Hallway (Work progress)



# Damage Assessment/Hallway (After)



# Damage Assessment/Hallway (Afte