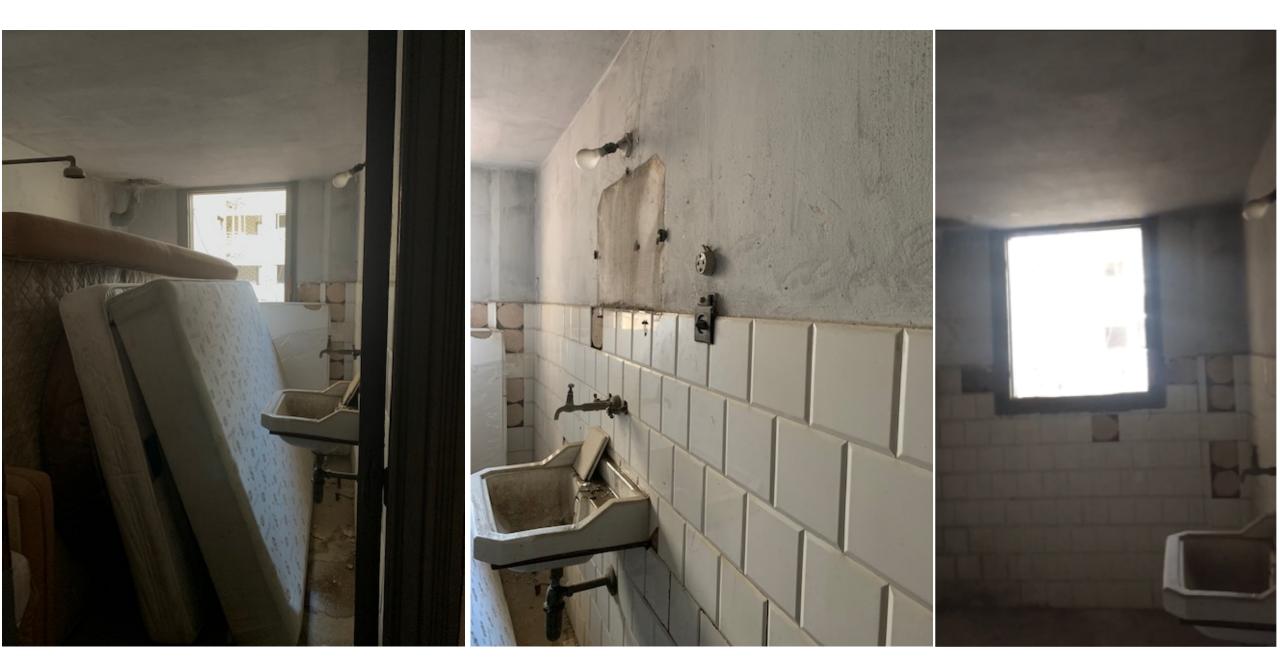

#### Damage Assessment/Bathroom 2 (Before)

#### Bathroom 2 (Work progress)

Damage Assessment/Bedroom 2 (Before)

Damage Assessment/Bedroom 2 (Before)