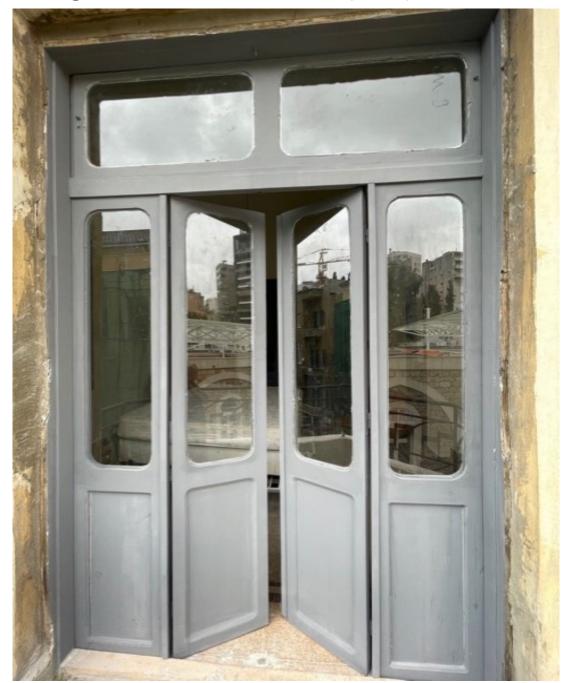

#### Openings

- Wood works related to Internal and external doors all over the house.
- ➢ Kitchen needs 2 windows and 1 door repairs.
- > 2 bathrooms have 2 damaged windows and 1 door
- Bedroom 1 needs 3 windows and 1 door
- Bedroom 2 needs balcony façade and 1 internal door and wooden separator within the rooms.
- Living room 1 has 3 main windows and 1 wooden separators leading to dining room.
- Living room 2 has 1 balcony façade, 1 window and 1 wooden separator leading to dining room.
- > Dining room has 2 windows and 1 door to be repaired.