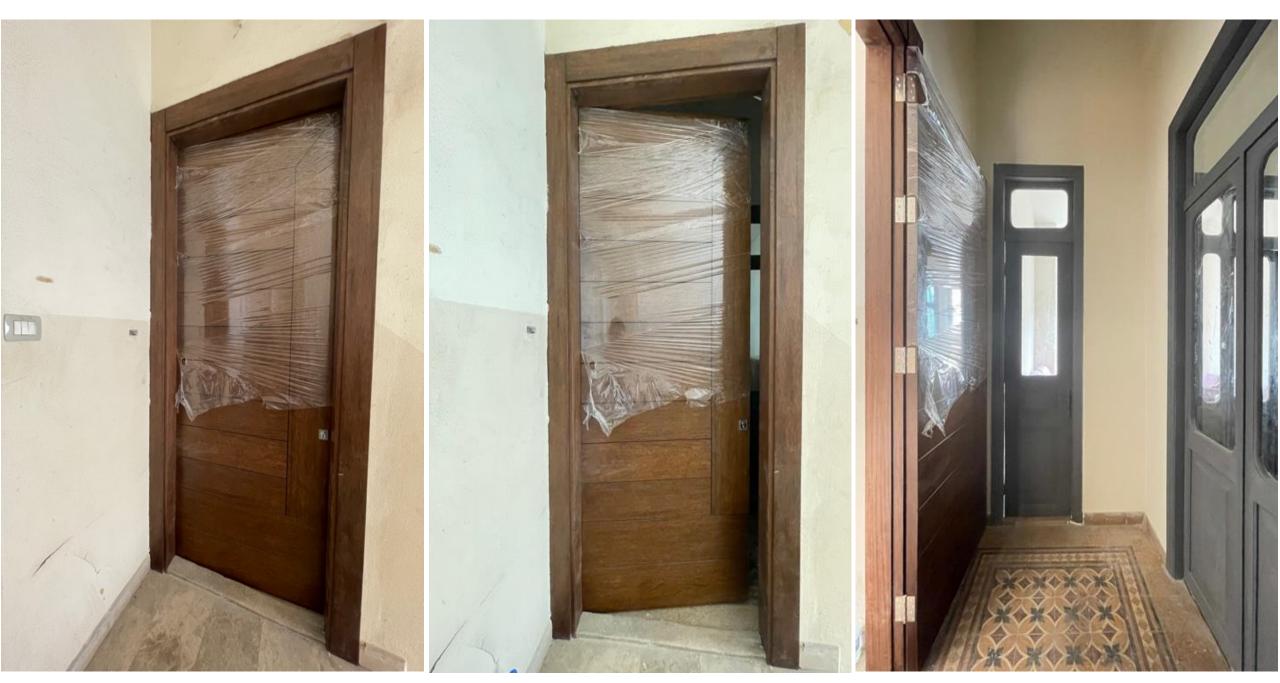

Habitable but needs woodworks and glass replacement

#### Openings

- Wood works related to Internal and external doors all over the house.
- ➢ Kitchen needs 2 windows and 1 door repairs.
- > 2 bathrooms have 2 damaged windows and 1 door
- Bedroom 1 needs 3 windows and 1 door
- Bedroom 2 needs balcony façade and 1 internal door and wooden separator within the rooms.
- Living room 1 has 3 main windows and 1 wooden separators leading to dining room.
- Living room 2 has 1 balcony façade, 1 window and 1 wooden separator leading to dining room.
- > Dining room has 2 windows and 1 door to be repaired.

#### **Structural Condition**

Safe









# Main Entrance Hallway 1 (Work progress)



# Main Entrance Hallway 1 (Work progress)















#### Main Entrance Hallway 2 (Work progress)















#### Damage Assessment/Living Room 1 (Before)





#### Damage Assessment/Living Room 1 (Before)





#### Damage Assessment/ Living Room 1 (Before)











#### Damage Assessment/Living Room 1 (After)



#### Damage Assessment/ Living Room 1 (After)



#### Damage Assessment/ Living Room 1 (After)



#### Damage Assessment/Living Room 1 (After)



#### Damage Assessment/Living Room 2 (Before)



#### Damage Assessment/Living Room 2 (Before)



#### Damage Assessment/Living Room 2 (Before)















# Damage Assessment/Living Room 2 (After)



















































### Dining Room (Work progress)



### Dining Room (Work progress)























## Damage Assessment/The Hallway (Before)



## Damage Assessment/The Hallway (Before)



##