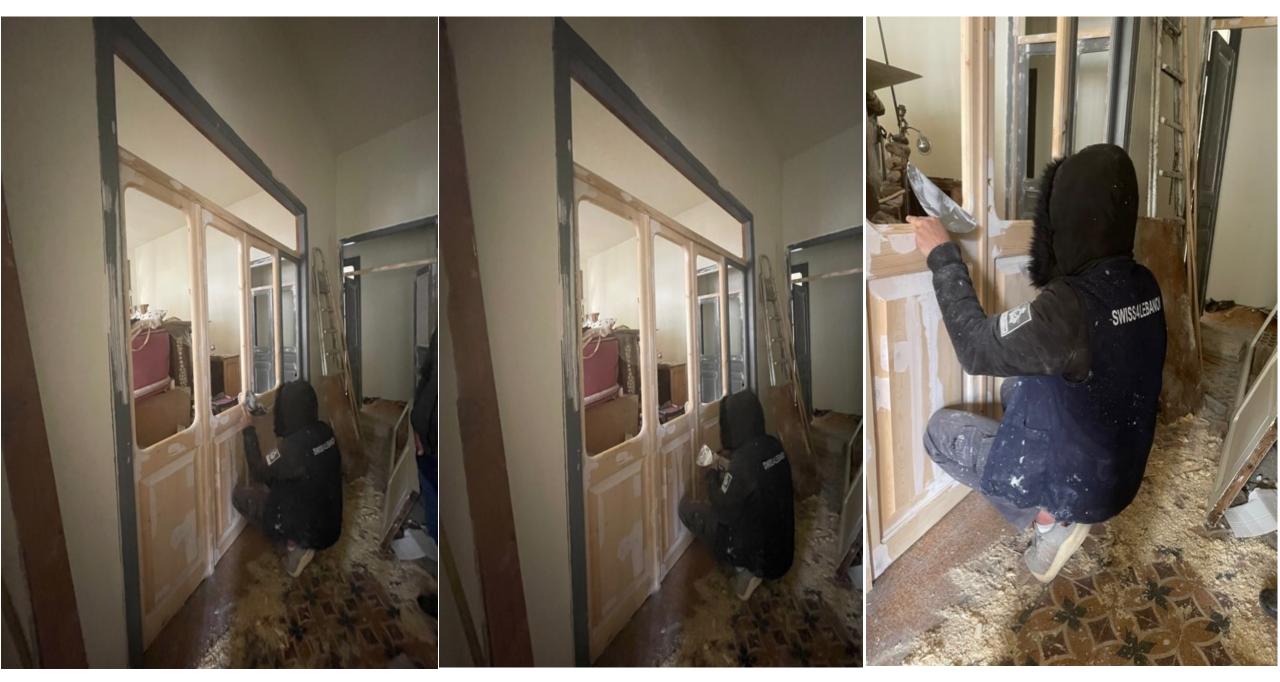

*

Habitable but needs woodworks and glass replacement

#### Openings

- Wood works related to Internal and external doors all over the house.
- ➢ Kitchen needs 2 windows and 1 door repairs.
- > 2 bathrooms have 2 damaged windows and 1 door
- Bedroom 1 needs 3 windows and 1 door
- Bedroom 2 needs balcony façade and 1 internal door and wooden separator within the rooms.
- Living room 1 has 3 main windows and 1 wooden separators leading to dining room.
- Living room 2 has 1 balcony façade, 1 window and 1 wooden separator leading to dining room.
- > Dining room has 2 windows and 1 door to be repaired.

#### **Structural Condition**

Safe









# Main Entrance Hallway 1 (Work progress)



# Main Entrance Hallway 1 (Work progress)















#### Main Entrance Hallway 2 (Work progress)















#### Damage Assessment/Living Room 1 (Before)





#### Damage Assessment/Living Room 1 (Before)





#### Damage Assessment/ Living Room 1 (Before)











#### Damage Assessment/Living Room 1 (After)



#### Damage Assessment/ Living Room 1 (After)



#### Damage Assessment/ Living Room 1 (After)



#### Damage Assessment/Living Room 1 (After)



#### Damage Assessment/Living Room 2 (Before)



#### Damage Assessment/Living Room 2 (Before)



#### Damage Assessment/Living Room 2 (Before)















# Damage Assessment/Living Room 2 (After)



















































### Dining Room (Work progress)



### Dining Room (Work progress)























## Damage Assessment/The Hallway (Before)



## Damage Assessment/The Hallway (Before)