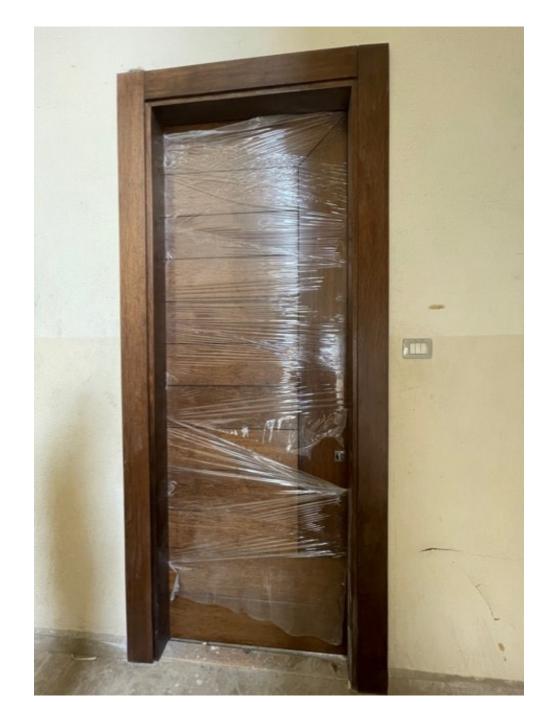

y mother



# Damage Assessment:

#### **Overall Damage**

Habitable but needs woodworks and glass replacement

#### Openings

- Wood works related to Internal and external doors all over the house.
- ➢ Kitchen needs 2 windows and 1 door repairs.
- > 2 bathrooms have 2 damaged windows and 1 door
- Bedroom 1 needs 3 windows and 1 door
- Bedroom 2 needs balcony façade and 1 internal door and wooden separator within the rooms.
- Living room 1 has 3 main windows and 1 wooden separators leading to dining room.
- Living room 2 has 1 balcony façade, 1 window and 1 wooden separator leading to dining room.
- > Dining room has 2 windows and 1 door to be repaired.

#### **Structural Condition**

Safe









# Main Entrance Hallway 1 (Work progress)



# Main Entrance Hallway 1 (Work progress)















#### Main Entrance Hallway 2 (Work progress)















#### Damage Assessment/Living Room 1 (Before)





#### Damage Assessment/Living Room 1 (Before)





#### Damage Assessment/ Living Room 1 (Before)











#### Damage Assessment/Living Room 1 (After)



#### Damage Assessment/ Living Room 1 (After)



#### Damage Assessment/ Living Room 1 (After)



#### Damage Assessment/Living Room 1 (After)



#### Damage Assessment/Living Room 2 (Before)



#### Damage Assessment/Living Room 2 (Before)



#### Damage Assessment/Living Room 2 (Before)















# Damage Assessment/Living Room 2 (After)



















































### Dining Room (Work progress)



### Dining Room (Work progress)























## Damage Assessment/The Hallway (