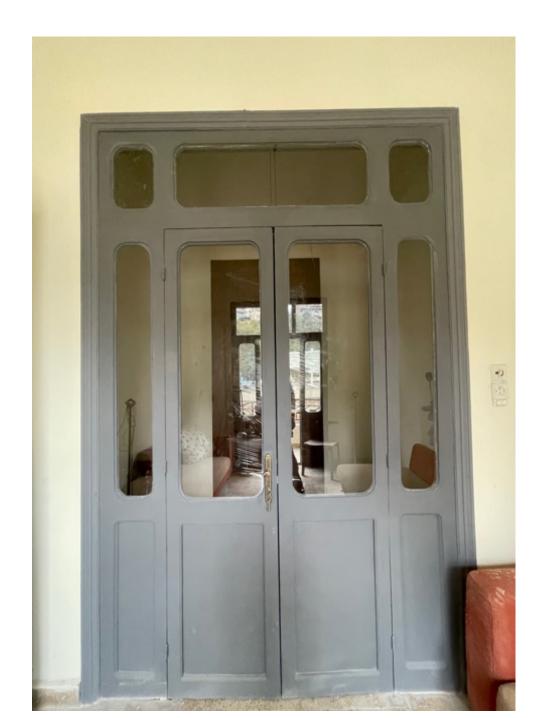

er



# Damage Assessment:

#### **Overall Damage**

Habitable but needs woodworks and glass replacement

#### Openings

- Wood works related to Internal and external doors all over the house.
- ➢ Kitchen needs 2 windows and 1 door repairs.
- > 2 bathrooms have 2 damaged windows and 1 door
- Bedroom 1 needs 3 windows and 1 door
- Bedroom 2 needs balcony façade and 1 internal door and wooden separator within the rooms.
- Living room 1 has 3 main windows and 1 wooden separators leading to dining room.
- Living room 2 has 1 balcony façade, 1 window and 1 wooden separator leading to dining room.
- > Dining room has 2 windows and 1 door to be repaired.

#### **Structural Condition**

Safe









# Main Entrance Hallway 1 (Work progress)



# Main Entrance Hallway 1 (Work progress)















#### Main Entrance Hallway 2 (Work progress)















#### Damage Assessment/Living Room 1 (Before)





#### Damage Assessment/Living Room 1 (Before)





#### Damage Assessment/ Living Room 1 (Before)











#### Damage Assessment/Living Room 1 (After)



#### Damage Assessment/ Living Room 1 (After)



#### Damage Assessment/ Living Room 1 (After)



#### Damage Assessment/Living Room 1 (After)



#### Damage Assessment/Living Room 2 (Before)



#### Damage Assessment/Living Room 2 (Before)



#### Damage Assessment/Living Room 2 (Before)















# Damage Assessment/Living Room 2 (After)



















































### Dining Room (Work progress)



### Dining Room (Work progress)























## Damage Assessment/The Hallway (Before