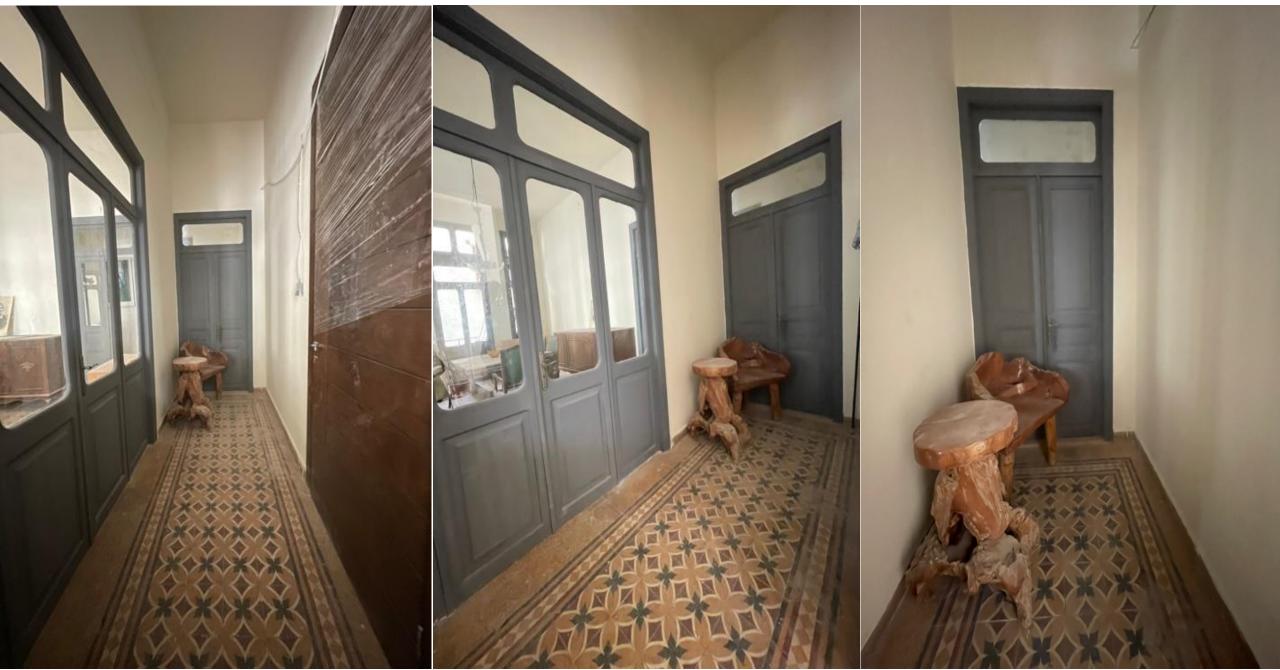

able but needs woodworks and glass replacement

#### Openings

- Wood works related to Internal and external doors all over the house.
- ➢ Kitchen needs 2 windows and 1 door repairs.
- > 2 bathrooms have 2 damaged windows and 1 door
- Bedroom 1 needs 3 windows and 1 door
- Bedroom 2 needs balcony façade and 1 internal door and wooden separator within the rooms.
- Living room 1 has 3 main windows and 1 wooden separators leading to dining room.
- Living room 2 has 1 balcony façade, 1 window and 1 wooden separator leading to dining room.
- > Dining room has 2 windows and 1 door to be repaired.

#### **Structural Condition**

Safe









# Main Entrance Hallway 1 (Work progress)



# Main Entrance Hallway 1 (Work progress)















#### Main Entrance Hallway 2 (Work progress)















#### Damage Assessment/Living Room 1 (Before)





#### Damage Assessment/Living Room 1 (Before)





#### Damage Assessment/ Living Room 1 (Before)











#### Damage Assessment/Living Room 1 (After)



#### Damage Assessment/ Living Room 1 (After)



#### Damage Assessment/ Living Room 1 (After)



#### Damage Assessment/Living Room 1 (After)



#### Damage Assessment/Living Room 2 (Before)



#### Damage Assessment/Living Room 2 (Before)



#### Damage Assessment/Living Room 2 (Before)















# Damage Assessment/Living Room 2 (After)



















































### Dining Room (Work progress)



### Dining Room (Work progress)























## Damage Assessment/The Hallway (Before)



## Damage Assessment/The Hallway (Before)



### Hall