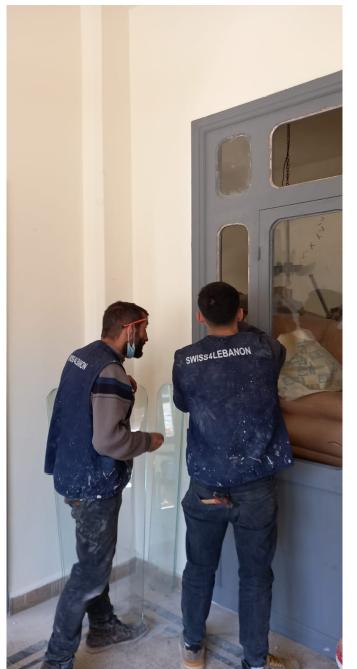

rator leading to dining room.
- > Dining room has 2 windows and 1 door to be repaired.

#### **Structural Condition**

Safe









# Main Entrance Hallway 1 (Work progress)



# Main Entrance Hallway 1 (Work progress)















#### Main Entrance Hallway 2 (Work progress)















#### Damage Assessment/Living Room 1 (Before)





#### Damage Assessment/Living Room 1 (Before)





#### Damage Assessment/ Living Room 1 (Before)











#### Damage Assessment/Living Room 1 (After)



#### Damage Assessment/ Living Room 1 (After)



#### Damage Assessment/ Living Room 1 (After)



#### Damage Assessment/Living Room 1 (After)



#### Damage Assessment/Living Room 2 (Before)



#### Damage Assessment/Living Room 2 (Before)



#### Damage Assessment/Living Room 2 (Before)















# Damage Assessment/Living Room 2 (After)



















































### Dining Room (Work progress)



### Dining Room (Work progress)























## Damage Assessment/The Hallway (Before)



## Damage Assessment/The Hallway (Before)



### Hallway (Work progress)



### Hallway (Work progress)





## Hallway (Work progress)



# Damage Assessment/Hallway (After)



# Damage Assessment/Hallway (After)



# Damage Assessment/Hallway (After)





# Damage Assessment/Hallway (After)





#### Damage Assessment/Bathroom 1 (Before)



#### Bathroom 1 (Work progress)





#### Damage Assessment/Bathroom 1(After)













#### Damage Assessment/Kitchen (Before)



#### Damage Assessment/Kitchen (Before)



#### Damage Assessment/Kitchen (Before)