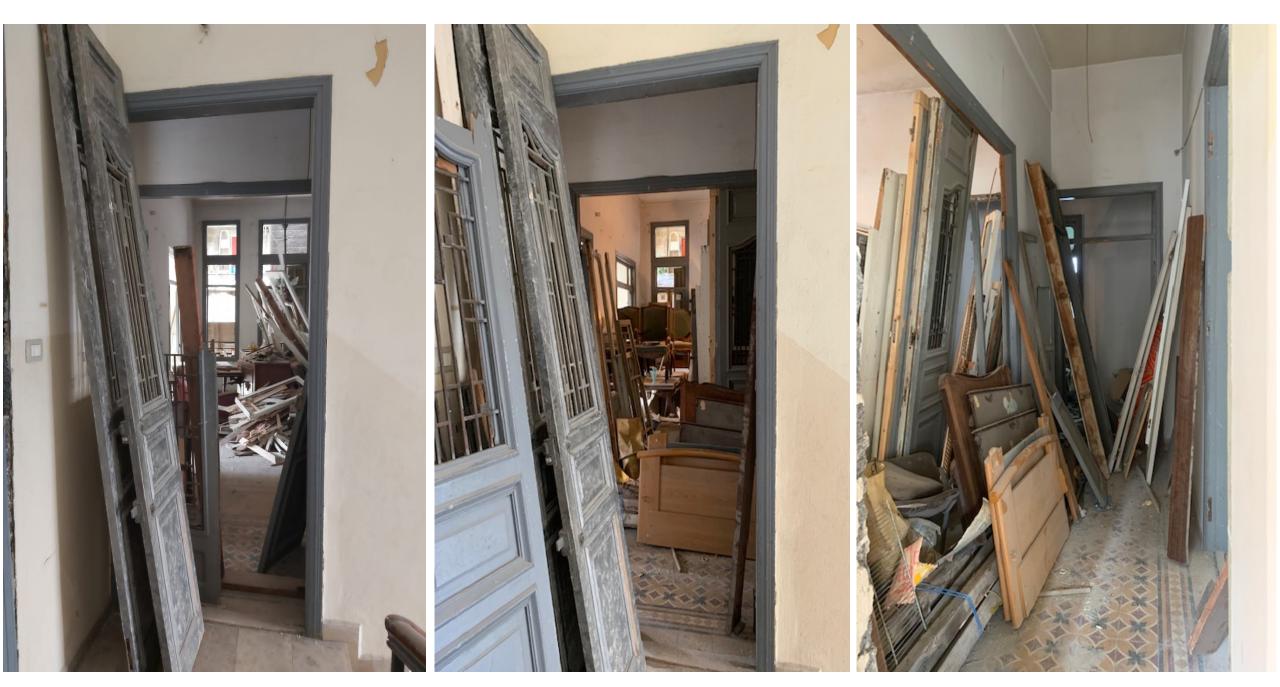

# Damage Assessment:

#### **Overall Damage**

Habitable but needs woodworks and glass replacement

#### Openings

- Wood works related to Internal and external doors all over the house.
- ➢ Kitchen needs 2 windows and 1 door repairs.
- > 2 bathrooms have 2 damaged windows and 1 door
- Bedroom 1 needs 3 windows and 1 door
- Bedroom 2 needs balcony façade and 1 internal door and wooden separator within the rooms.
- Living room 1 has 3 main windows and 1 wooden separators leading to dining room.
- Living room 2 has 1 balcony façade, 1 window and 1 wooden separator leading to dining room.
- > Dining room has 2 windows and 1 door to be repaired.

#### **Structural Condition**

Safe









# Main Entrance Hallway 1 (Work progress)



# Main Entrance Hallway 1 (Work progress)















#### Main Entrance Hallway 2 (Work progress)















#### Damage Assessment/Living Room 1 (Before)





#### Damage Assessment/Living Room 1 (Before)





#### Damage Assessment/ Living Room 1 (Before)











#### Damage Assessment/Living Room 1 (After)



#### Damage Assessment/ Living Room 1 (After)



#### Damage Assessment/ Living Room 1 (After)



#### Damage Assessment/Living Room 1 (After)



#### Damage Assessment/Living Room 2 (Before)



#### Damage Assessment/Living Room 2 (Before)



#### Damage Assessment/Living Room 2 (Before)















# Damage Assessment/Living Room 2 (After)



















































### Dining Room (Work progress)



### Dining Room (Work progress)























## Damage Assessment/The Hallway (Before)