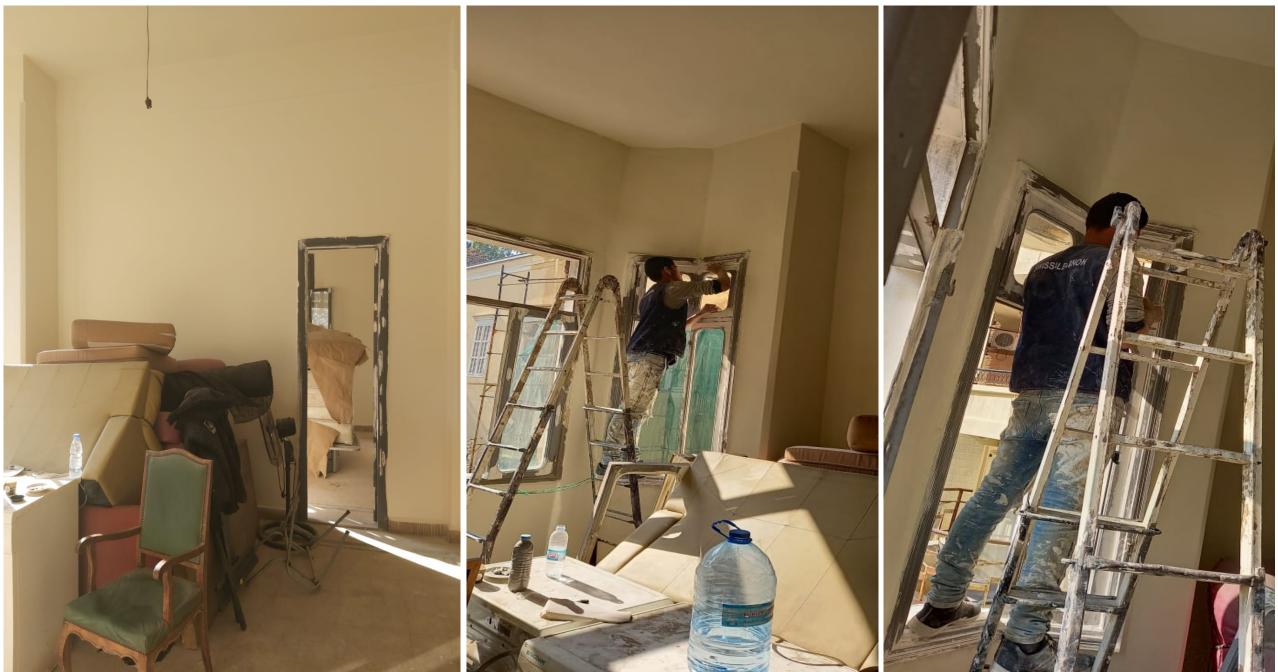

# Main Entrance Hallway 1 (Work progress)

#### Main Entrance Hallway 2 (Work progress)