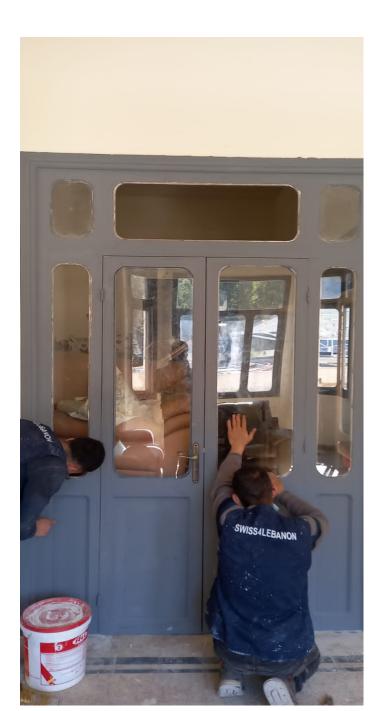

tor leading to dining room.
- > Dining room has 2 windows and 1 door to be repaired.

#### **Structural Condition**

Safe









# Main Entrance Hallway 1 (Work progress)



# Main Entrance Hallway 1 (Work progress)















#### Main Entrance Hallway 2 (Work progress)















#### Damage Assessment/Living Room 1 (Before)





#### Damage Assessment/Living Room 1 (Before)





#### Damage Assessment/ Living Room 1 (Before)











#### Damage Assessment/Living Room 1 (After)



#### Damage Assessment/ Living Room 1 (After)



#### Damage Assessment/ Living Room 1 (After)



#### Damage Assessment/Living Room 1 (After)



#### Damage Assessment/Living Room 2 (Before)



#### Damage Assessment/Living Room 2 (Before)



#### Damage Assessment/Living Room 2 (Before)















# Damage Assessment/Living Room 2 (After)



















































### Dining Room (Work progress)



### Dining Room (Work progress)























## Damage Assessment/The Hallway (Before)



## Damage Assessment/The Hallway (Before)



### Hallway (Work progress)



### Hallway (Work progress)





## Hallway (Work progress)



# Damage Assessment/Hallway (After)



# Damage Assessment/Hallway (After)



# Damage Assessment/Hallway (After)





# Damage Assessment/Hallway (After)





#### Damage Assessment/Bathroom 1 (Before)



#### Bathroom 1 (Work progress)





#### Damage Assessment/Bathroom 1(After)













#### Damage Assessment/Kitchen (Before)



#### Damage Assessment/Kitchen (Before)



#### Damage Assessment/Kitchen (Before)



#