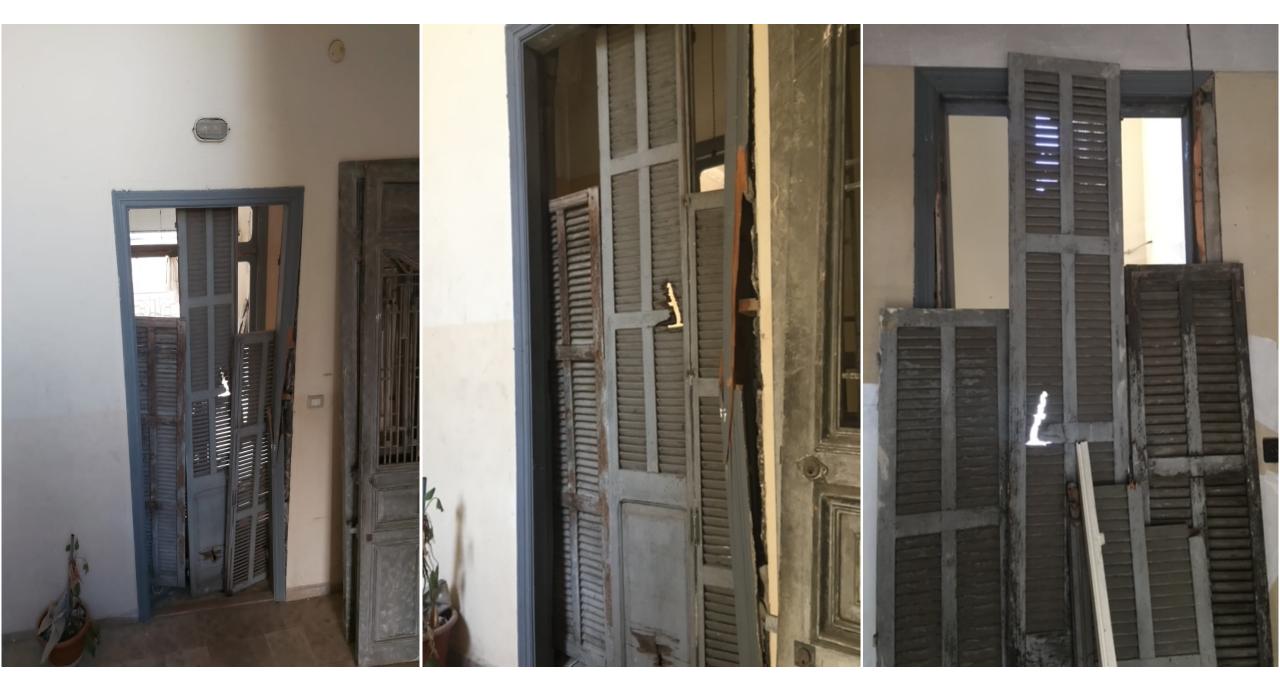

ership:** Privately owned

Furnished: Damaged

**Number of Residents**: An old man with his elderly mother



# Damage Assessment:

#### **Overall Damage**

Habitable but needs woodworks and glass replacement

#### Openings

- Wood works related to Internal and external doors all over the house.
- ➢ Kitchen needs 2 windows and 1 door repairs.
- > 2 bathrooms have 2 damaged windows and 1 door
- Bedroom 1 needs 3 windows and 1 door
- Bedroom 2 needs balcony façade and 1 internal door and wooden separator within the rooms.
- Living room 1 has 3 main windows and 1 wooden separators leading to dining room.
- Living room 2 has 1 balcony façade, 1 window and 1 wooden separator leading to dining room.
- > Dining room has 2 windows and 1 door to be repaired.

#### **Structural Condition**

Safe









# Main Entrance Hallway 1 (Work progress)



# Main Entrance Hallway 1 (Work progress)















#### Main Entrance Hallway 2 (Work progress)















#### Damage Assessment/Living Room 1 (Before)





#### Damage Assessment/Living Room 1 (Before)





#### Damage Assessment/ Living Room 1 (Before)











#### Damage Assessment/Living Room 1 (After)



#### Damage Assessment/ Living Room 1 (After)



#### Damage Assessment/ Living Room 1 (After)



#### Damage Assessment/Living Room 1 (After)



#### Damage Assessment/Living Room 2 (Before)



#### Damage Assessment/Living Room 2 (Before)



#### Damage Assessment/Living Room 2 (Before)















# Damage Assessment/Living Room 2 (After)



















































### Dining Room (Work prog