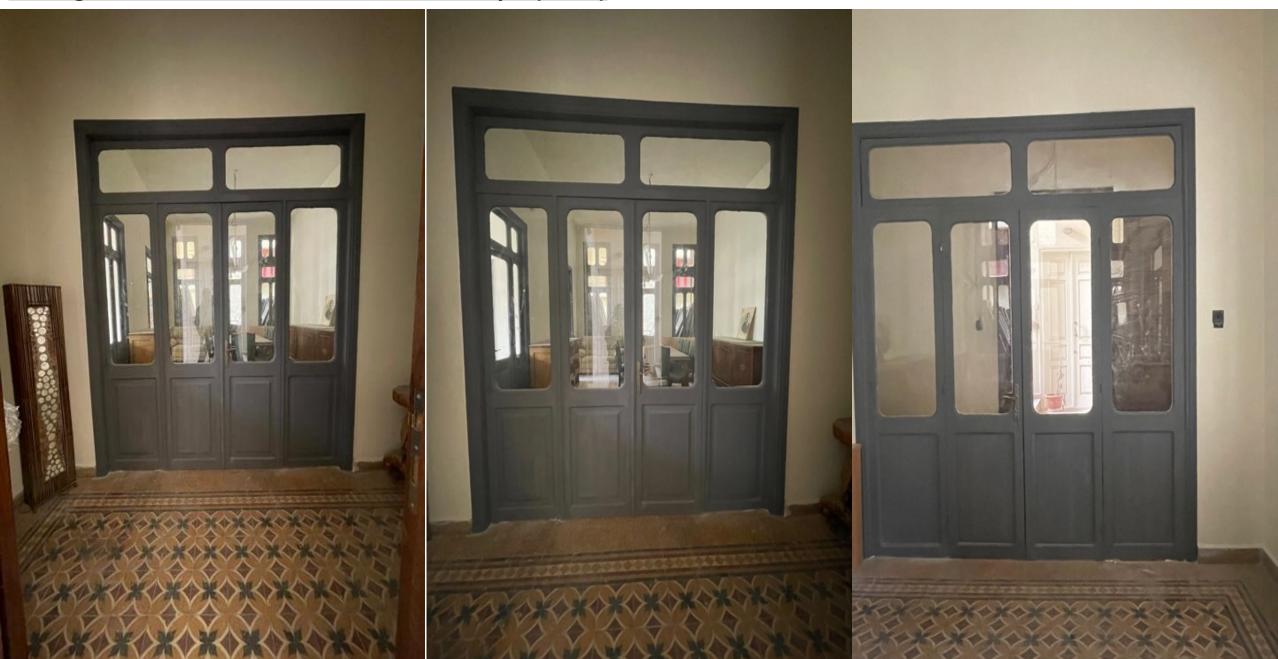

itable but needs woodworks and glass replacement

#### Openings

- Wood works related to Internal and external doors all over the house.
- ➢ Kitchen needs 2 windows and 1 door repairs.
- > 2 bathrooms have 2 damaged windows and 1 door
- Bedroom 1 needs 3 windows and 1 door
- Bedroom 2 needs balcony façade and 1 internal door and wooden separator within the rooms.
- Living room 1 has 3 main windows and 1 wooden separators leading to dining room.
- Living room 2 has 1 balcony façade, 1 window and 1 wooden separator leading to dining room.
- > Dining room has 2 windows and 1 door to be repaired.

#### **Structural Condition**

Safe









# Main Entrance Hallway 1 (Work progress)



# Main Entrance Hallway 1 (Work progress)















#### Main Entrance Hallway 2 (Work progress)















#### Damage Assessment/Living Room 1 (Before)





#### Damage Assessment/Living Room 1 (Before)





#### Damage Assessment/ Living Room 1 (Before)











#### Damage Assessment/Living Room 1 (After)



#### Damage Assessment/ Living Room 1 (After)



#### Damage Assessment/ Living Room 1 (After)



#### Damage Assessment/Living Room 1 (After)



#### Damage Assessment/Living Room 2 (Before)



#### Damage Assessment/Living Room 2 (Before)



#### Damage Assessment/Living Room 2 (Before)















# Damage Assessment/Living Room 2 (After)



















































### Dining Room (Work progress)



### Dining Room (Work progress)























## Damage Assessment/The Hallway (Before)



## Damage Assessment/The Hallway (Before)



### Ha