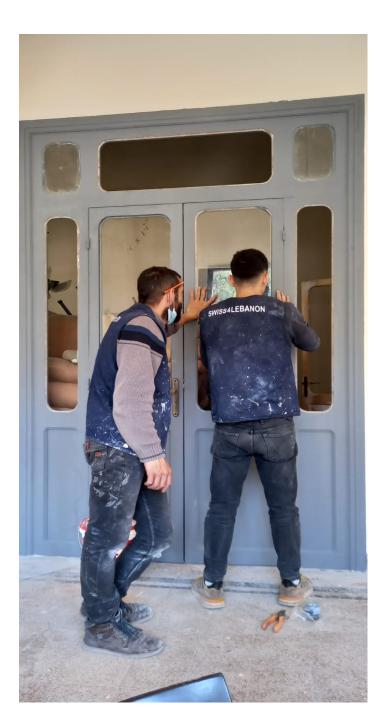

r leading to dining room.
- > Dining room has 2 windows and 1 door to be repaired.

#### **Structural Condition**

Safe









# Main Entrance Hallway 1 (Work progress)



# Main Entrance Hallway 1 (Work progress)















#### Main Entrance Hallway 2 (Work progress)















#### Damage Assessment/Living Room 1 (Before)





#### Damage Assessment/Living Room 1 (Before)





#### Damage Assessment/ Living Room 1 (Before)











#### Damage Assessment/Living Room 1 (After)



#### Damage Assessment/ Living Room 1 (After)



#### Damage Assessment/ Living Room 1 (After)



#### Damage Assessment/Living Room 1 (After)



#### Damage Assessment/Living Room 2 (Before)



#### Damage Assessment/Living Room 2 (Before)



#### Damage Assessment/Living Room 2 (Before)















# Damage Assessment/Living Room 2 (After)



















































### Dining Room (Work progress)



### Dining Room (Work progress)























## Damage Assessment/The Hallway (Before)



## Damage Assessment/The Hallway (Before)



### Hallway (Work progress)



### Hallway (Work progress)





## Hallway (Work progress)



# Damage Assessment/Hallway (After)



# Damage Assessment/Hallway (After)



# Damage Assessment/Hallway (After)





# Damage Assessment/Hallway (After)





#### Damage Assessment/Bathroom 1 (Before)



#### Bathroom 1 (Work progress)





#### Damage Assessment/Bathroom 1(After)













#### Damage Assessment/Kitchen (Before)



#### Damage Assessment/Kitchen (Before)



#### Damage Assessment/Kitchen (Before)



# K