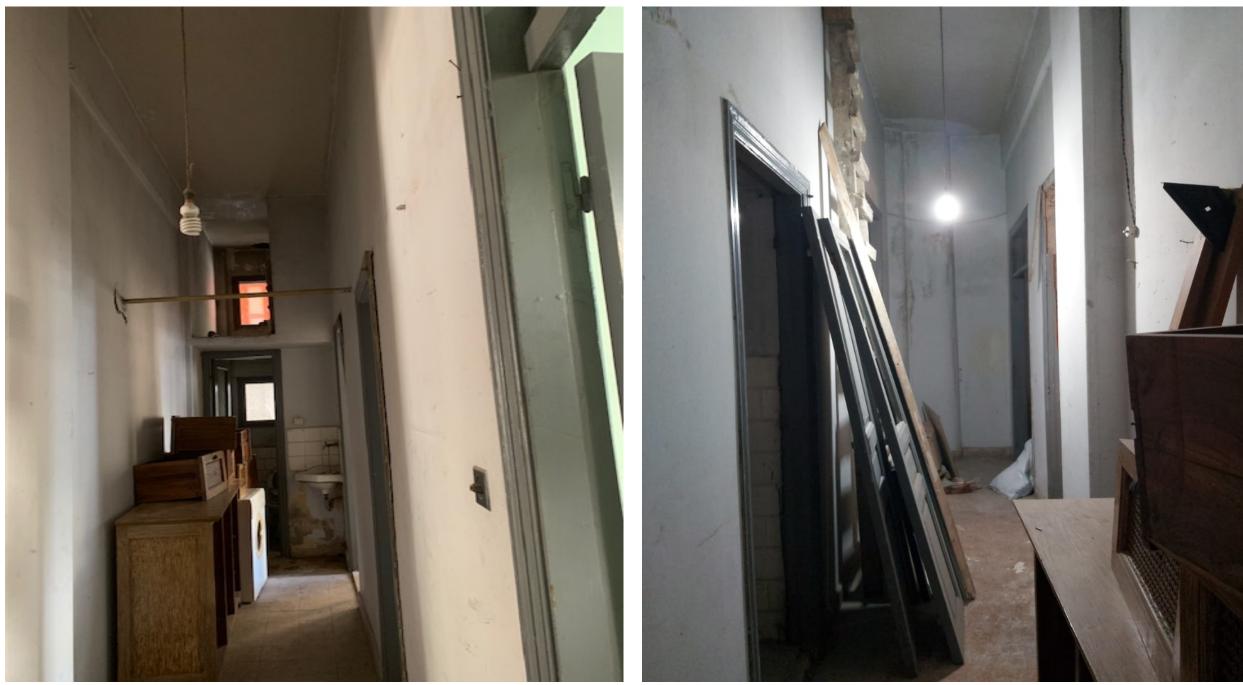

# Main Entrance Hallway 1 (Work progress)

#### Main Entrance Hallway 2 (Work progress)