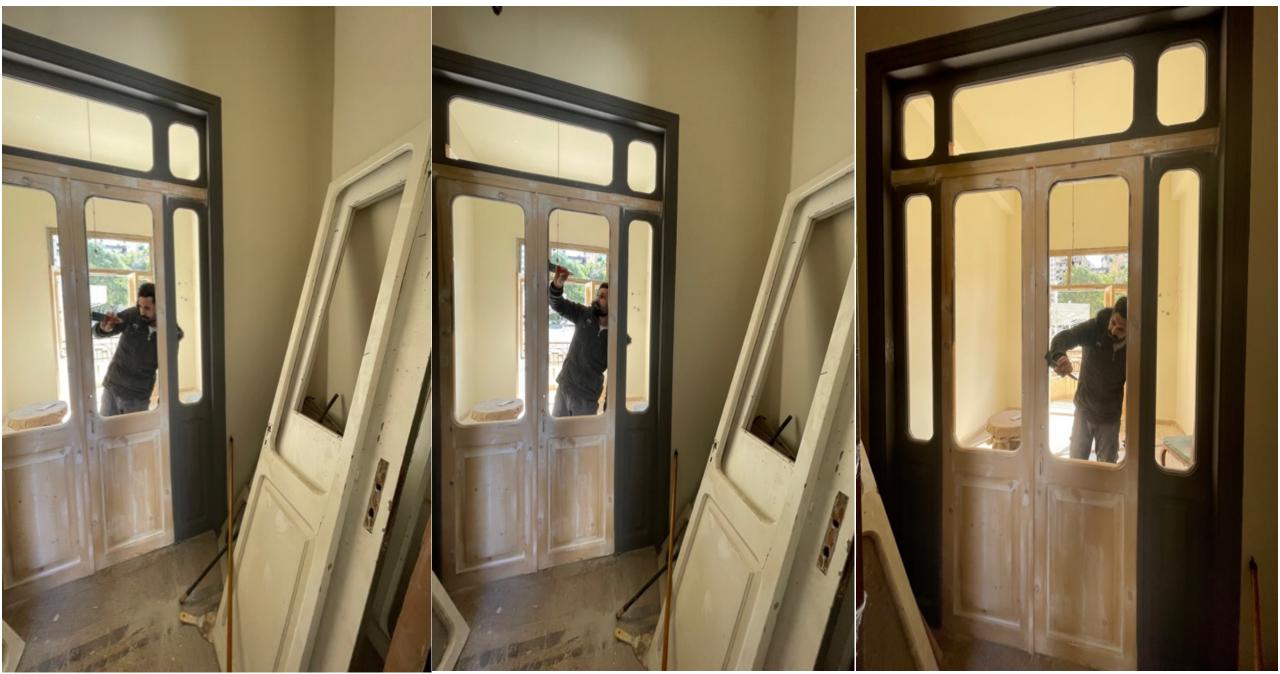

Number of Residents**: An old man with his elderly mother



# Damage Assessment:

#### **Overall Damage**

Habitable but needs woodworks and glass replacement

#### Openings

- Wood works related to Internal and external doors all over the house.
- ➢ Kitchen needs 2 windows and 1 door repairs.
- > 2 bathrooms have 2 damaged windows and 1 door
- Bedroom 1 needs 3 windows and 1 door
- Bedroom 2 needs balcony façade and 1 internal door and wooden separator within the rooms.
- Living room 1 has 3 main windows and 1 wooden separators leading to dining room.
- Living room 2 has 1 balcony façade, 1 window and 1 wooden separator leading to dining room.
- > Dining room has 2 windows and 1 door to be repaired.

#### **Structural Condition**

Safe









# Main Entrance Hallway 1 (Work progress)



# Main Entrance Hallway 1 (Work progress)















#### Main Entrance Hallway 2 (Work progress)















#### Damage Assessment/Living Room 1 (Before)





#### Damage Assessment/Living Room 1 (Before)





#### Damage Assessment/ Living Room 1 (Before)











#### Damage Assessment/Living Room 1 (After)



#### Damage Assessment/ Living Room 1 (After)



#### Damage Assessment/ Living Room 1 (After)



#### Damage Assessment/Living Room 1 (After)



#### Damage Assessment/Living Room 2 (Before)



#### Damage Assessment/Living Room 2 (Before)



#### Damage Assessment/Living Room 2 (Before)















# Damage Assessment/Living Room 2 (After)



















































### Dining Room (Work progress)



### Dining Room (Work progress)