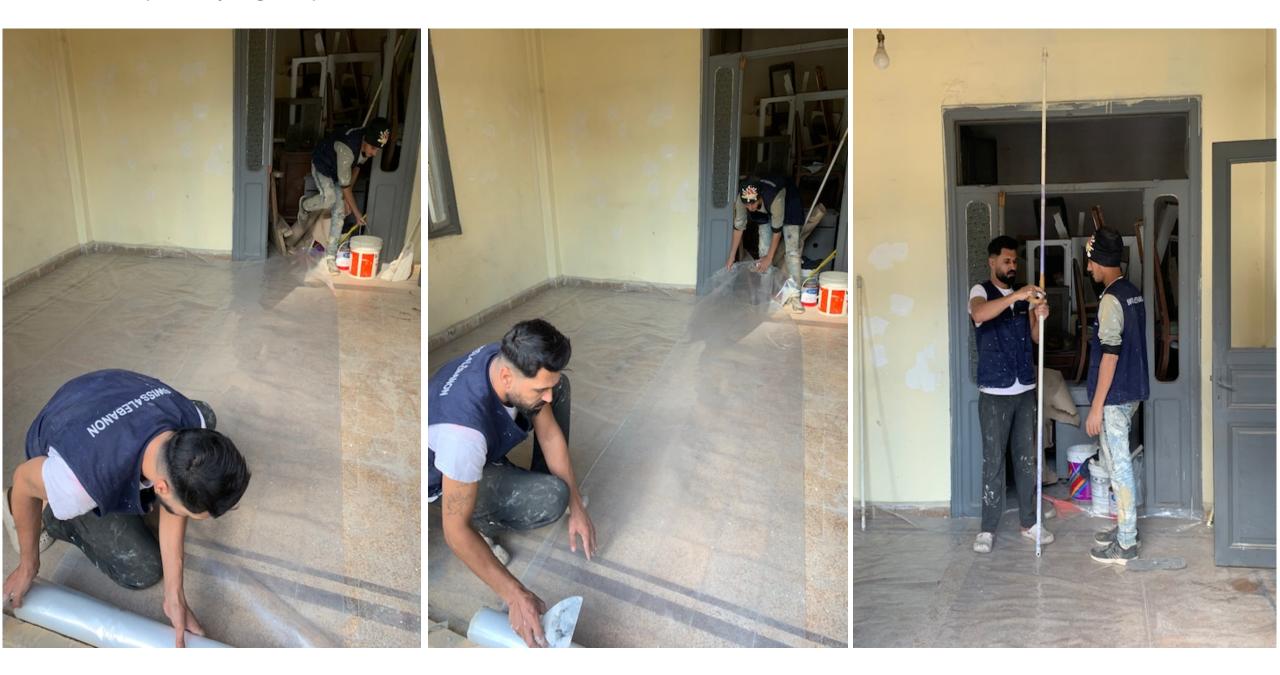

# Main Entrance Hallway 1 (Work progress)

#### Main Entrance Hallway 2 (Work progress)