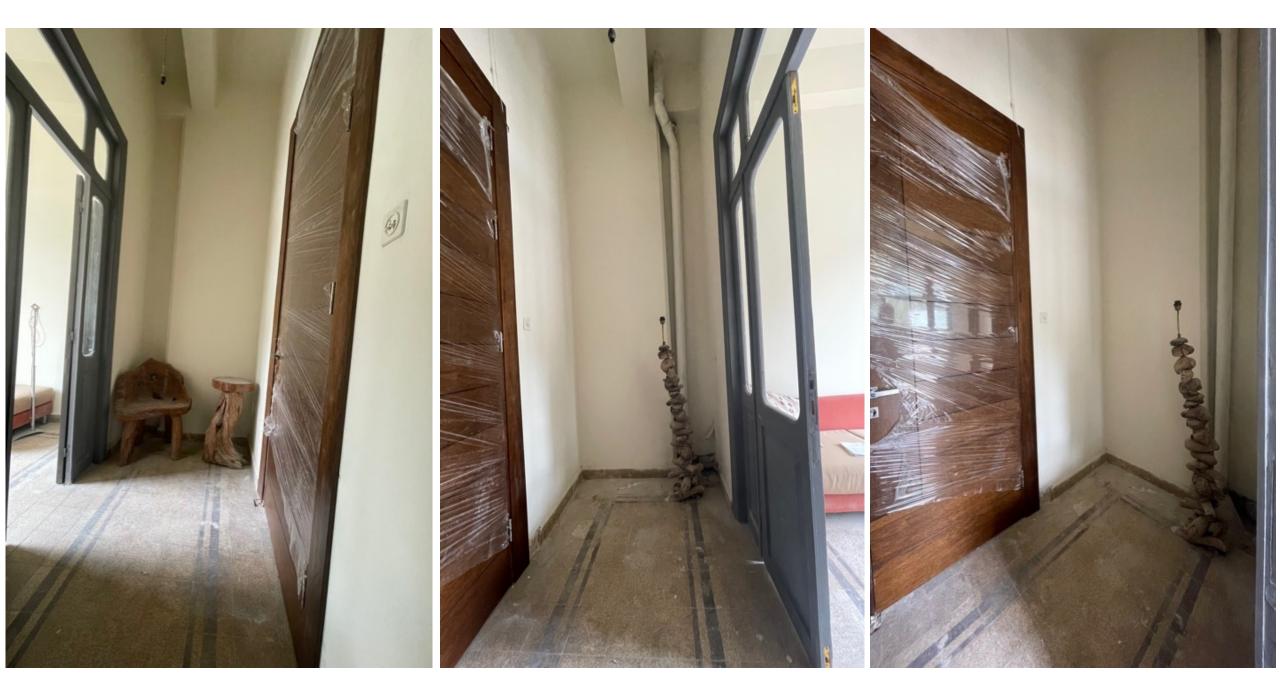

mother



# Damage Assessment:

#### **Overall Damage**

Habitable but needs woodworks and glass replacement

#### Openings

- Wood works related to Internal and external doors all over the house.
- ➢ Kitchen needs 2 windows and 1 door repairs.
- > 2 bathrooms have 2 damaged windows and 1 door
- Bedroom 1 needs 3 windows and 1 door
- Bedroom 2 needs balcony façade and 1 internal door and wooden separator within the rooms.
- Living room 1 has 3 main windows and 1 wooden separators leading to dining room.
- Living room 2 has 1 balcony façade, 1 window and 1 wooden separator leading to dining room.
- > Dining room has 2 windows and 1 door to be repaired.

#### **Structural Condition**

Safe









# Main Entrance Hallway 1 (Work progress)



# Main Entrance Hallway 1 (Work progress)















#### Main Entrance Hallway 2 (Work progress)















#### Damage Assessment/Living Room 1 (Before)





#### Damage Assessment/Living Room 1 (Before)





#### Damage Assessment/ Living Room 1 (Before)











#### Damage Assessment/Living Room 1 (After)



#### Damage Assessment/ Living Room 1 (After)



#### Damage Assessment/ Living Room 1 (After)



#### Damage Assessment/Living Room 1 (After)



#### Damage Assessment/Living Room 2 (Before)



#### Damage Assessment/Living Room 2 (Before)



#### Damage Assessment/Living Room 2 (Before)















# Damage Assessment/Living Room 2 (After)



















































### Dining Room (Work progress)



### Dining Room (Work progress)























## Damage Assessment/The Hallway (Be