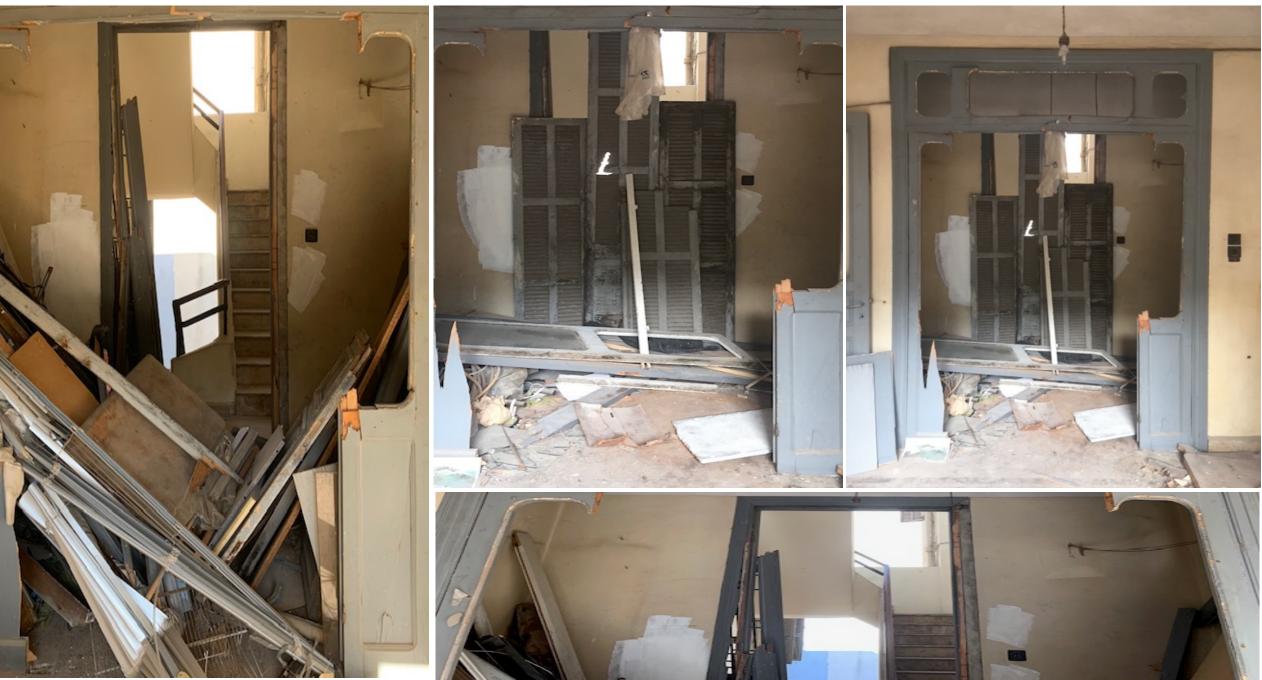

ip:** Privately owned

Furnished: Damaged

**Number of Residents**: An old man with his elderly mother



# Damage Assessment:

#### **Overall Damage**

Habitable but needs woodworks and glass replacement

#### Openings

- Wood works related to Internal and external doors all over the house.
- ➢ Kitchen needs 2 windows and 1 door repairs.
- > 2 bathrooms have 2 damaged windows and 1 door
- Bedroom 1 needs 3 windows and 1 door
- Bedroom 2 needs balcony façade and 1 internal door and wooden separator within the rooms.
- Living room 1 has 3 main windows and 1 wooden separators leading to dining room.
- Living room 2 has 1 balcony façade, 1 window and 1 wooden separator leading to dining room.
- > Dining room has 2 windows and 1 door to be repaired.

#### **Structural Condition**

Safe









# Main Entrance Hallway 1 (Work progress)



# Main Entrance Hallway 1 (Work progress)















#### Main Entrance Hallway 2 (Work progress)















#### Damage Assessment/Living Room 1 (Before)





#### Damage Assessment/Living Room 1 (Before)





#### Damage Assessment/ Living Room 1 (Before)











#### Damage Assessment/Living Room 1 (After)



#### Damage Assessment/ Living Room 1 (After)



#### Damage Assessment/ Living Room 1 (After)



#### Damage Assessment/Living Room 1 (After)



#### Damage Assessment/Living Room 2 (Before)



#### Damage Assessment/Living Room 2 (Before)



#### Damage Assessment/Living Room 2 (Before)















# Damage Assessment/Living Room 2 (After)



















































### Dining Room (Work progress