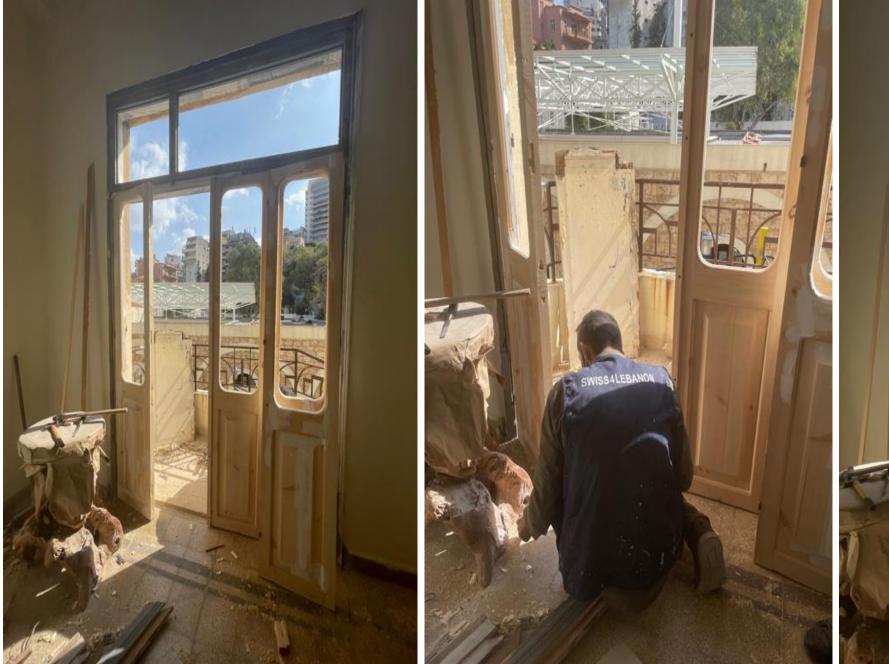

ws and 1 door repairs.
- > 2 bathrooms have 2 damaged windows and 1 door
- Bedroom 1 needs 3 windows and 1 door
- Bedroom 2 needs balcony façade and 1 internal door and wooden separator within the rooms.
- Living room 1 has 3 main windows and 1 wooden separators leading to dining room.
- Living room 2 has 1 balcony façade, 1 window and 1 wooden separator leading to dining room.
- > Dining room has 2 windows and 1 door to be repaired.

#### **Structural Condition**

Safe









# Main Entrance Hallway 1 (Work progress)



# Main Entrance Hallway 1 (Work progress)















#### Main Entrance Hallway 2 (Work progress)















#### Damage Assessment/Living Room 1 (Before)





#### Damage Assessment/Living Room 1 (Before)





#### Damage Assessment/ Living Room 1 (Before)











#### Damage Assessment/Living Room 1 (After)



#### Damage Assessment/ Living Room 1 (After)



#### Damage Assessment/ Living Room 1 (After)



#### Damage Assessment/Living Room 1 (After)



#### Damage Assessment/Living Room 2 (Before)



#### Damage Assessment/Living Room 2 (Before)



#### Damage Assessment/Living Room 2 (Before)















# Damage Assessment/Living Room 2 (After)



















































### Dining Room (Work progress)



### Dining Room (Work progress)























## Damage Assessment/The Hallway (Before)



## Damage Assessment/The Hallway (Before)



### Hallway (Work progress)



### Hallway (Work progress)





## Hallway (Work progress)



# Damage Assessment/Hallway (After)



# Damage Assessment/Hallway (After)