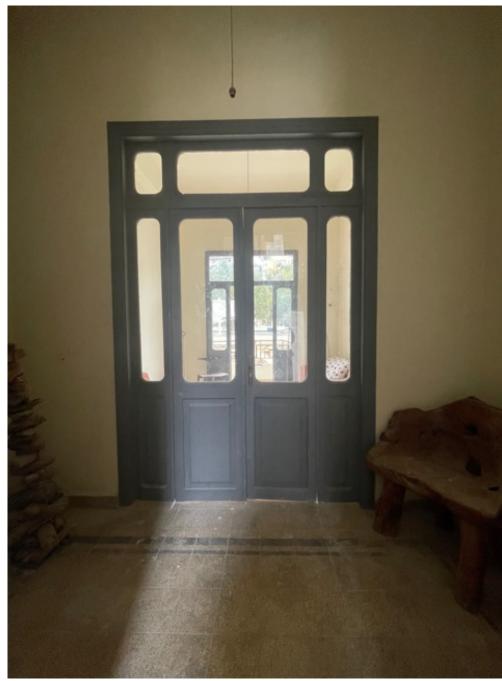

ther



# Damage Assessment:

#### **Overall Damage**

Habitable but needs woodworks and glass replacement

#### Openings

- Wood works related to Internal and external doors all over the house.
- ➢ Kitchen needs 2 windows and 1 door repairs.
- > 2 bathrooms have 2 damaged windows and 1 door
- Bedroom 1 needs 3 windows and 1 door
- Bedroom 2 needs balcony façade and 1 internal door and wooden separator within the rooms.
- Living room 1 has 3 main windows and 1 wooden separators leading to dining room.
- Living room 2 has 1 balcony façade, 1 window and 1 wooden separator leading to dining room.
- > Dining room has 2 windows and 1 door to be repaired.

#### **Structural Condition**

Safe









# Main Entrance Hallway 1 (Work progress)



# Main Entrance Hallway 1 (Work progress)















#### Main Entrance Hallway 2 (Work progress)















#### Damage Assessment/Living Room 1 (Before)





#### Damage Assessment/Living Room 1 (Before)





#### Damage Assessment/ Living Room 1 (Before)











#### Damage Assessment/Living Room 1 (After)



#### Damage Assessment/ Living Room 1 (After)



#### Damage Assessment/ Living Room 1 (After)



#### Damage Assessment/Living Room 1 (After)



#### Damage Assessment/Living Room 2 (Before)



#### Damage Assessment/Living Room 2 (Before)



#### Damage Assessment/Living Room 2 (Before)















# Damage Assessment/Living Room 2 (After)



















































### Dining Room (Work progress)



### Dining Room (Work progress)























## Damage Assessment/The Hallway (Befo