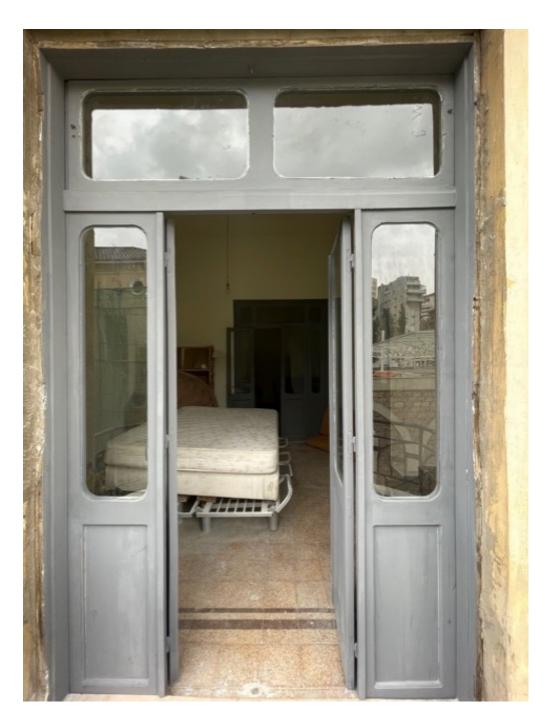

#### Openings

- Wood works related to Internal and external doors all over the house.
- ➢ Kitchen needs 2 windows and 1 door repairs.
- > 2 bathrooms have 2 damaged windows and 1 door
- Bedroom 1 needs 3 windows and 1 door
- Bedroom 2 needs balcony façade and 1 internal door and wooden separator within the rooms.
- Living room 1 has 3 main windows and 1 wooden separators leading to dining room.
- Living room 2 has 1 balcony façade, 1 window and 1 wooden separator leading to dining room.
- > Dining room has 2 windows and 1 door to be repaired.