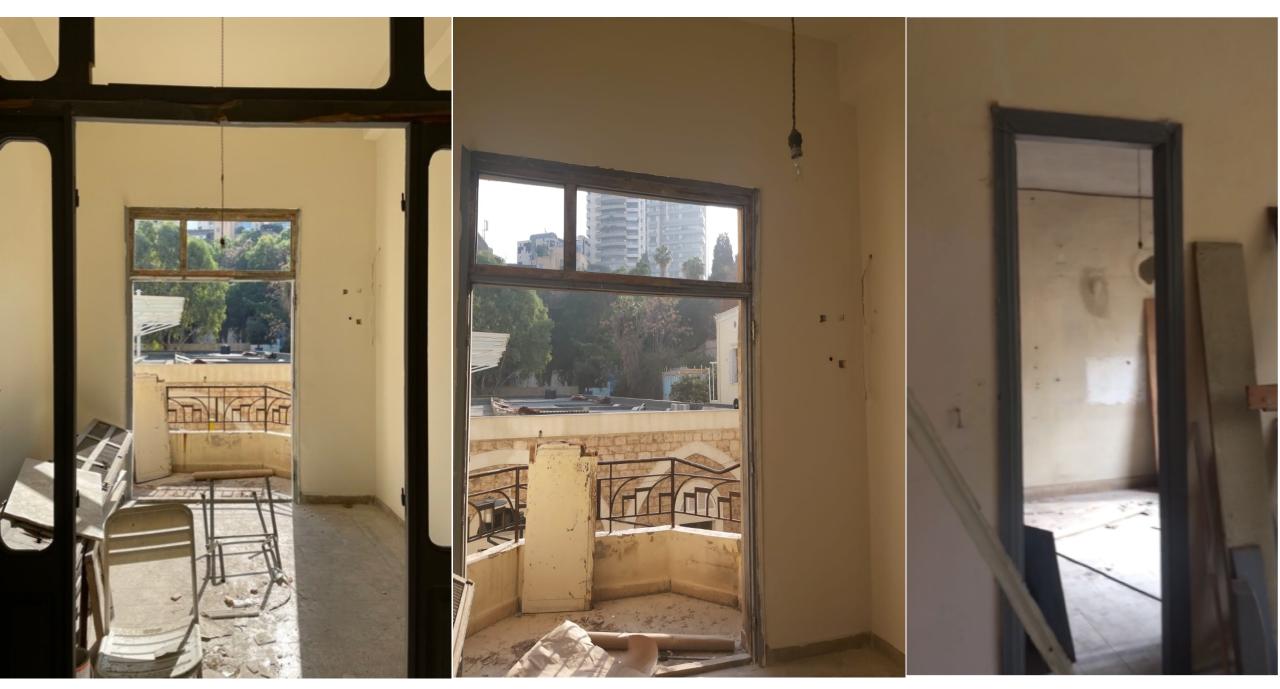

# Main Entrance Hallway 1 (Work progress)

#### Main Entrance Hallway 2 (Work progress)