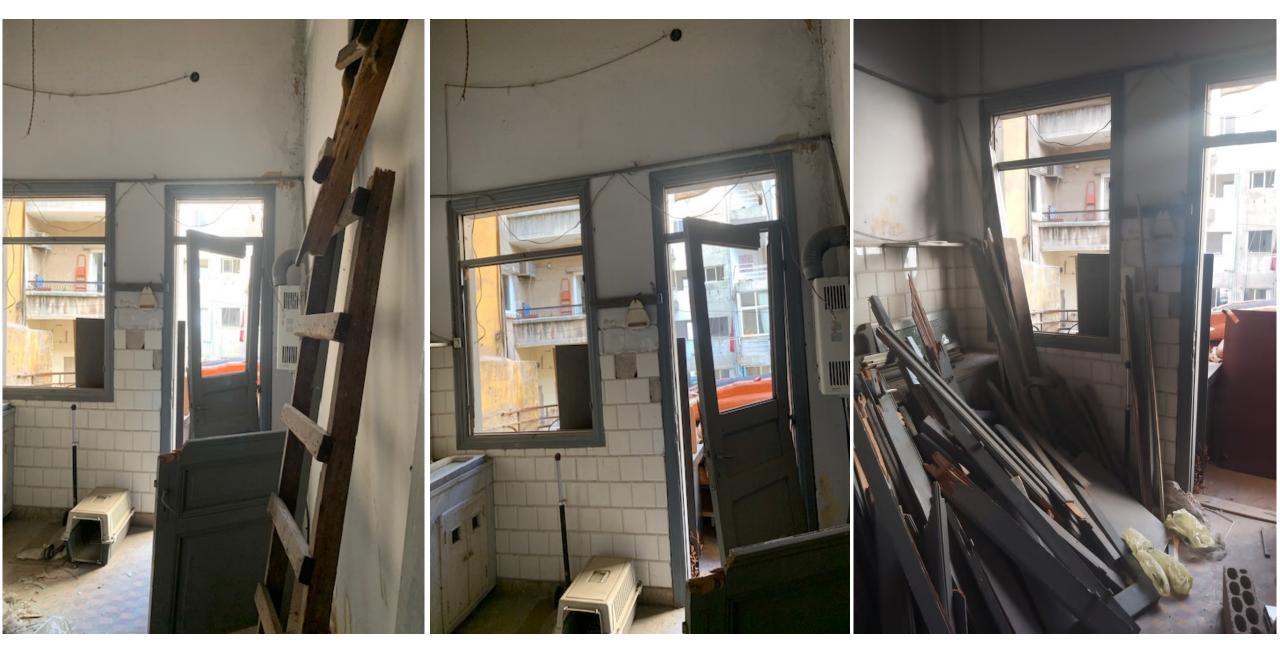

# Main Entrance Hallway 1 (Work progress)

#### Main Entrance Hallway 2 (Work progress)