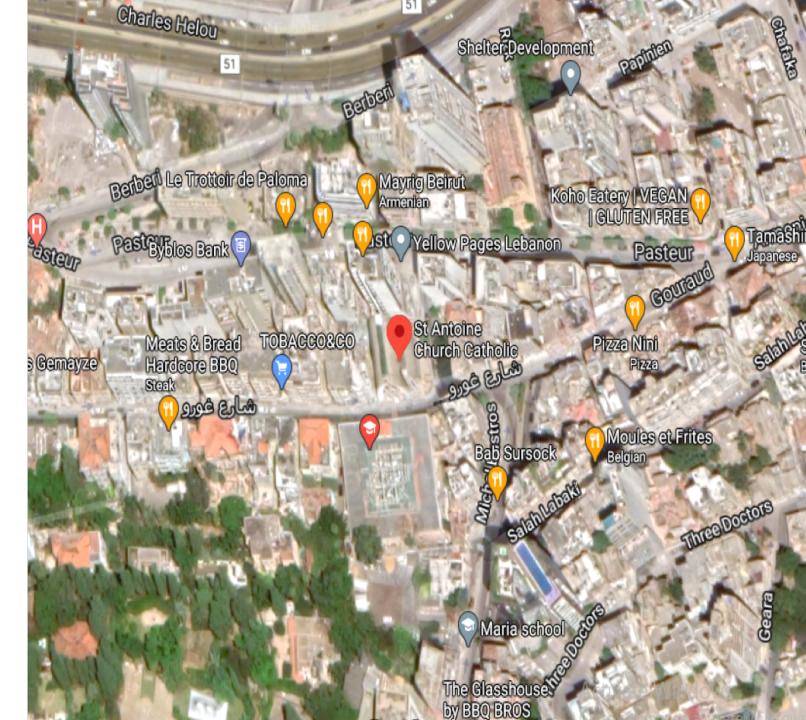

#### Haroutian Naanajian

**Area:** Rmeil, Gouraud street, next to Church Catholic St. Antoine

Floor: 2<sup>nd</sup> floor

**Ownership:** Privately owned

Furnished: Damaged

**Number of Residents**: An old man with his elderly mother