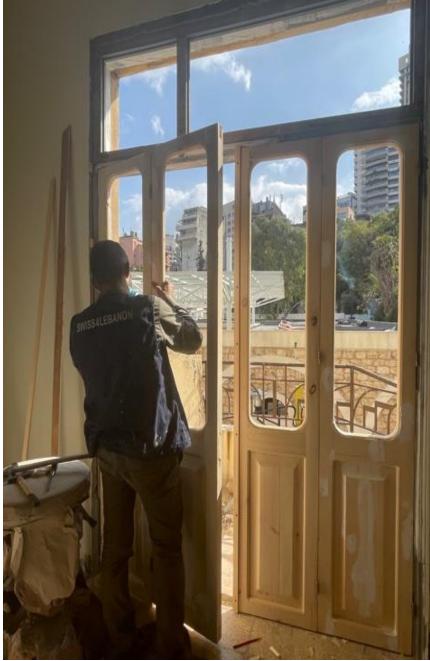

and 1 door repairs.
- > 2 bathrooms have 2 damaged windows and 1 door
- Bedroom 1 needs 3 windows and 1 door
- Bedroom 2 needs balcony façade and 1 internal door and wooden separator within the rooms.
- Living room 1 has 3 main windows and 1 wooden separators leading to dining room.
- Living room 2 has 1 balcony façade, 1 window and 1 wooden separator leading to dining room.
- > Dining room has 2 windows and 1 door to be repaired.

#### **Structural Condition**

Safe









# Main Entrance Hallway 1 (Work progress)



# Main Entrance Hallway 1 (Work progress)















#### Main Entrance Hallway 2 (Work progress)















#### Damage Assessment/Living Room 1 (Before)





#### Damage Assessment/Living Room 1 (Before)





#### Damage Assessment/ Living Room 1 (Before)











#### Damage Assessment/Living Room 1 (After)



#### Damage Assessment/ Living Room 1 (After)



#### Damage Assessment/ Living Room 1 (After)



#### Damage Assessment/Living Room 1 (After)



#### Damage Assessment/Living Room 2 (Before)



#### Damage Assessment/Living Room 2 (Before)



#### Damage Assessment/Living Room 2 (Before)















# Damage Assessment/Living Room 2 (After)



















































### Dining Room (Work progress)



### Dining Room (Work progress)























## Damage Assessment/The Hallway (Before)



## Damage Assessment/The Hallway (Before)



### Hallway (Work progress)



### Hallway (Work progress)





## Hallway (Work progress)



# Damage Assessment/Hallway (After)



# Damage Assessment/Hallway (After)