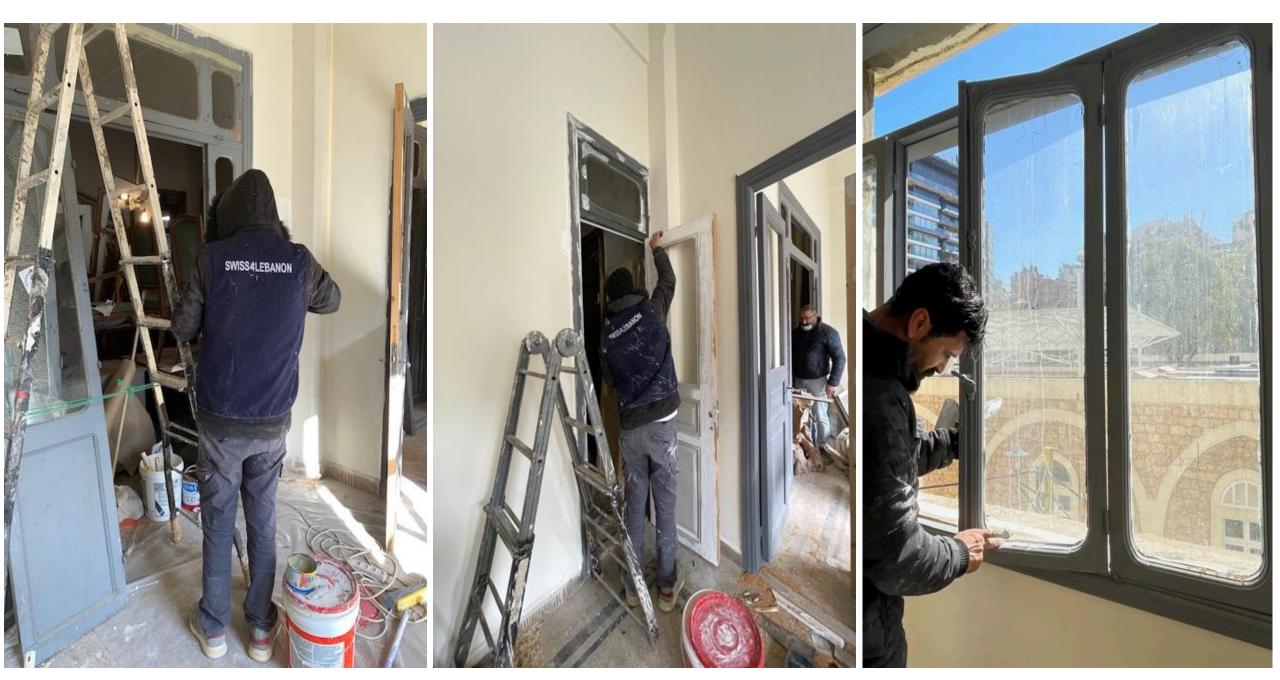

leading to dining room.
- > Dining room has 2 windows and 1 door to be repaired.

#### **Structural Condition**

Safe









# Main Entrance Hallway 1 (Work progress)



# Main Entrance Hallway 1 (Work progress)















#### Main Entrance Hallway 2 (Work progress)















#### Damage Assessment/Living Room 1 (Before)





#### Damage Assessment/Living Room 1 (Before)





#### Damage Assessment/ Living Room 1 (Before)











#### Damage Assessment/Living Room 1 (After)



#### Damage Assessment/ Living Room 1 (After)



#### Damage Assessment/ Living Room 1 (After)



#### Damage Assessment/Living Room 1 (After)



#### Damage Assessment/Living Room 2 (Before)



#### Damage Assessment/Living Room 2 (Before)



#### Damage Assessment/Living Room 2 (Before)















# Damage Assessment/Living Room 2 (After)



















































### Dining Room (Work progress)



### Dining Room (Work progress)























## Damage Assessment/The Hallway (Before)



## Damage Assessment/The Hallway (Before)



### Hallway (Work progress)



### Hallway (Work progress)





## Hallway (Work progress)



# Damage Assessment/Hallway (After)



# Damage Assessment/Hallway (After)



# Damage Assessment/Hallway (After)





# Damage Assessment/Hallway (After)





#### Damage Assessment/Bathroom 1 (Before)



#### Bathroom 1 (Work progress)





#### Damage Assessment/Bathroom 1(After)













#### Damage Assessment/Kitchen (Before)



#### Damage Assessment/Kitchen (Before)



#### Damage Assessment/Kitchen (Before)



# Kit