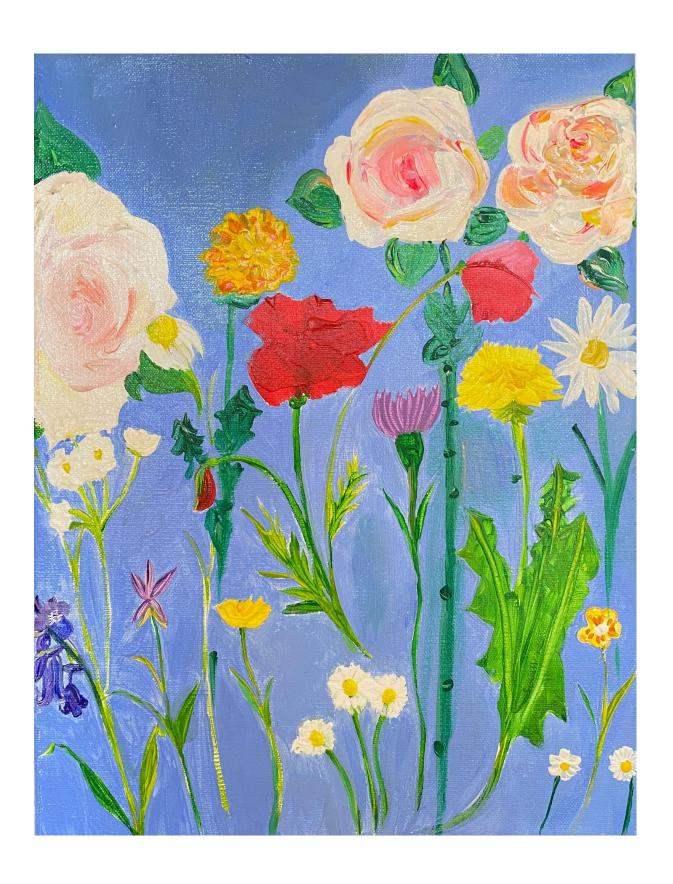

Dzidzia's colourful vibrant pieces bring joy harmony and pleasant feelings to people's homes creating a platform to discuss deeper, spiritual and psychological emotional topics.

She intuitively uses shapes, swinging brush strokes, symbols and bright colours to create and abstract a fantasised and a lightened reality.