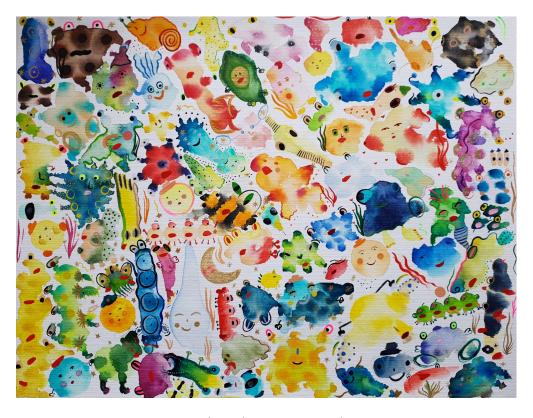

Dzidzia's colourful vibrant pieces bring joy harmony and pleasant feelings to people's homes creating a platform to discuss deeper, spiritual and psychological emotional topics.

She intuitively uses shapes, swinging brush strokes, symbols and bright colours to create and abstract a fantasised and a lightened reality.

...Her favourite colour is Rainbow!

Riding a dead horse

Nite Nite Gaslight

I O U Let´s be Care Bears

Big Fest

Sweet & Salty Popcorn

Kit Kat Incognito

Freddie