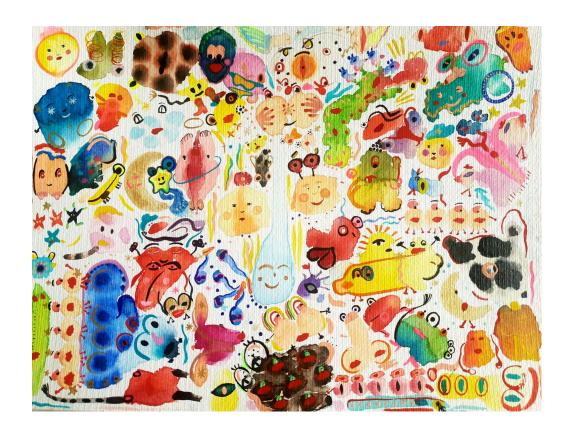

Dzidzia's colourful vibrant pieces bring joy harmony and pleasant feelings to people's homes creating a platform to discuss deeper, spiritual and psychological emotional topics.

She intuitively uses shapes, swinging brush strokes, symbols and bright colours to create and abstract a fantasised and a lightened reality.

...Her favourite colour is Rainbow!

Riding a dead horse

Nite Nite Gaslight

I O U Let´s be Care Bears

Big Fest

Sweet & Salty Popcorn

Kit Kat Incognito

Freddie