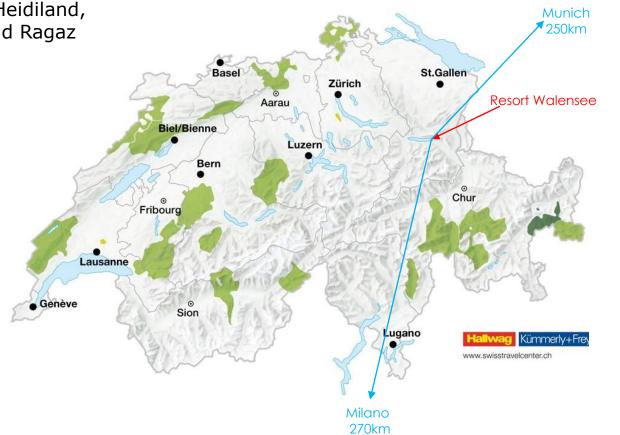

### Situation & Location

The location is particularly suitable for excursions to Heidiland, around the Walensee, in the direction of Zurich, to Bad Ragaz or to the whole of Switzerland.

Germany and Austria are also close

| Distances:  |             |
|-------------|-------------|
| Bad Ragaz   | 15 min.     |
| Vaduz       | 20 min.     |
| Chur        | 25 min.     |
| Zürich      | 40 min.     |
| Luzern      | 60 min.     |
| Lugano      | 1 h 45 min  |
| Genf        | 3 h 30 min. |
| Interlaken  | 2 h 15 min. |
| Grindelwald | 2 h 00 min. |
| Milano      | 2 h 45 min. |
| München     | 2 h 30 min. |