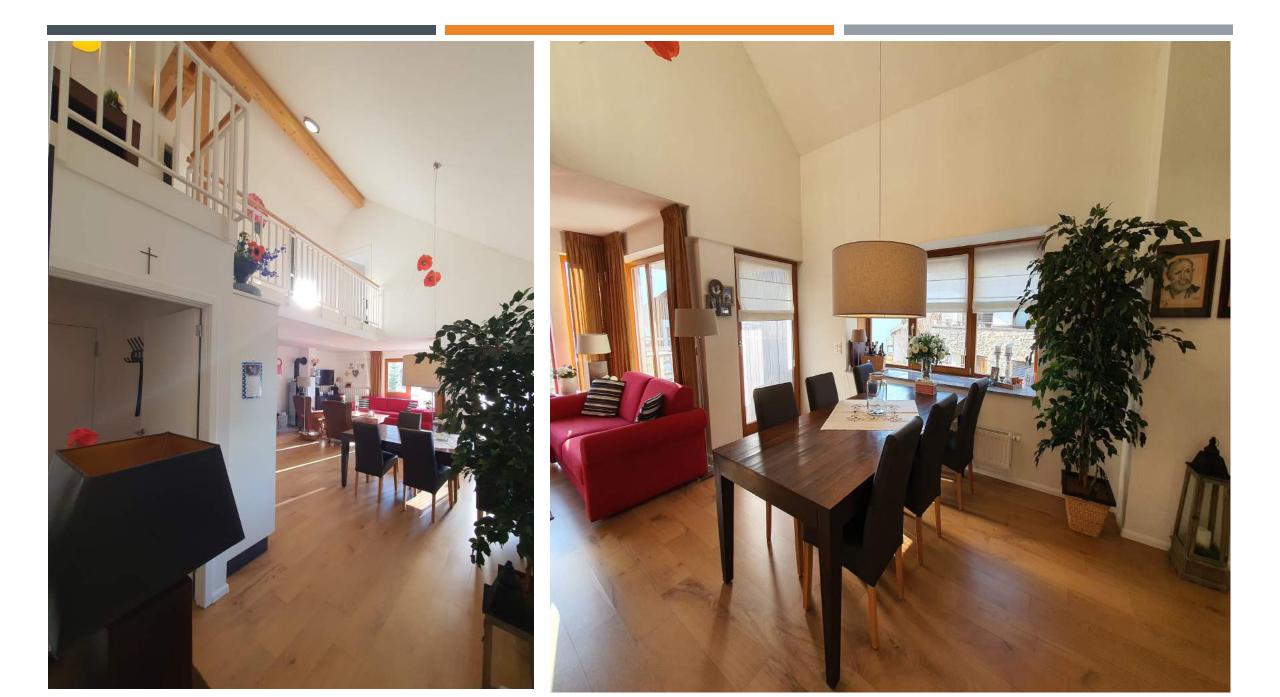

Upon entering the penthouse, you step into a separate corridor with a toilet, a separate bathroom, a bedroom, and a terrace that bathes in morning sunlight. The hallway also features a spacious reduit for storage. A door from this area leads into the large, open, and charmingly furnished living room, complete with a cozy fireplace, a dining area, and a fully equipped kitchen.

From the dining area, you can relish a magnificent vista of Walensee and access another expansive terrace offering unobstructed views of the lake and the imposing mountains, creating a picturesque frame for unforgettable sunsets. Ascend the staircase to the second floor, where you'll find 2 additional spacious bedrooms, another bathroom with WC and shower, and a landing. The majestic gallery extends over the entire living area, imparting a unique atmosphere to the penthouse.