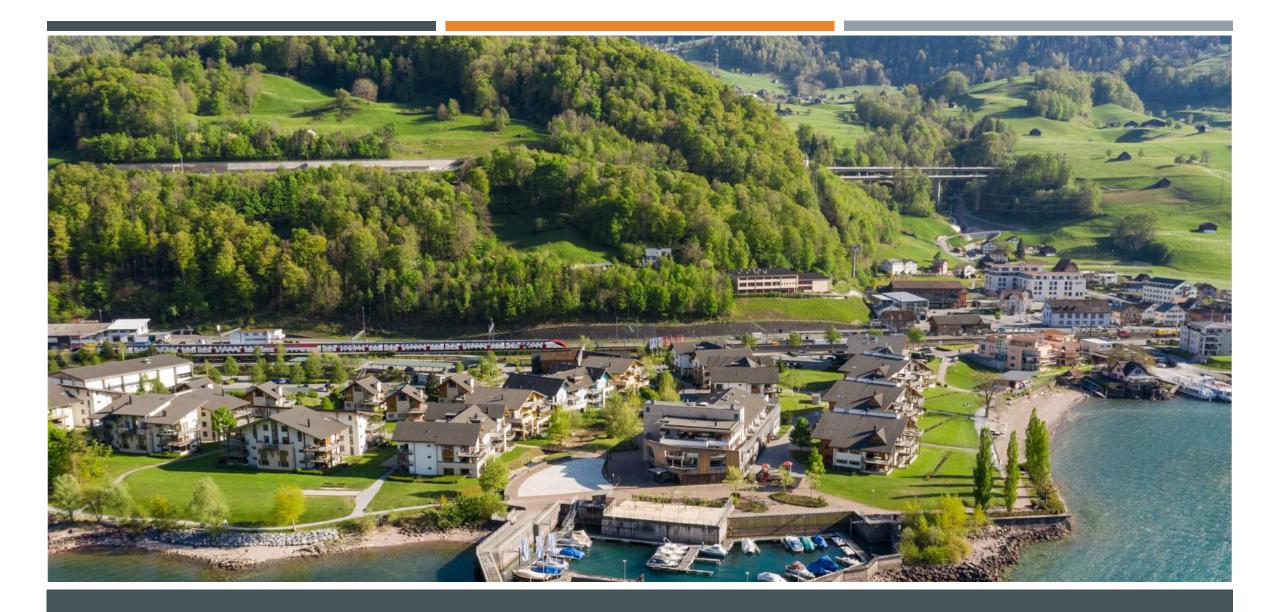

### Situation & Location

The location is particularly suitable for excursions to Heidiland, around the Walensee, in the direction of Zurich, to Bad Ragaz or to the whole of Switzerland.

Germany and Austria are also close

| Distances:  |             |
|-------------|-------------|
| Bad Ragaz   | 15 min.     |
| Vaduz       | 20 min.     |
| Chur        | 25 min.     |
| Zürich      | 40 min.     |
| Luzern      | 60 min.     |
| Lugano      | 1 h 45 min  |
| Genf        | 3 h 30 min. |
| Interlaken  | 2 h 15 min. |
| Grindelwald | 2 h 00 min. |
| Milano      | 2 h 45 min. |
| München     | 2 h 30 min. |