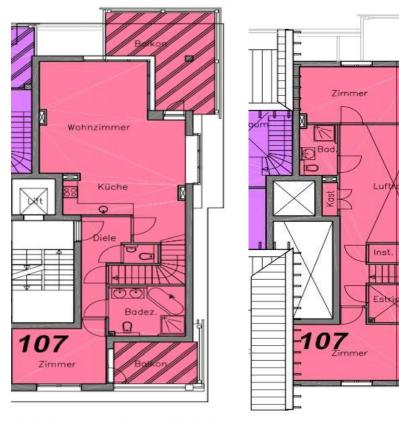

#### Groundplan floor 1 →

- + open, bright, spacious,
- + large Terrace
- + Lake & Mountainview

41/2-Zimmerwohnung Nr.107 ebene 1 77m<sup>2</sup> + Balkon ca. 27m<sup>2</sup> (STWE 10397)

4<sup>1</sup>/<sub>2</sub>-Zimmerwohnung Nr.107 ebene 2 56m<sup>2</sup> (STWE 10397)

#### ← Groundplan floor 1

- + open, bright, spacious,
- + Lake & Mountainview

#### **Groundplan basement floor 107**

Sales price for the Apartment incl. furniture