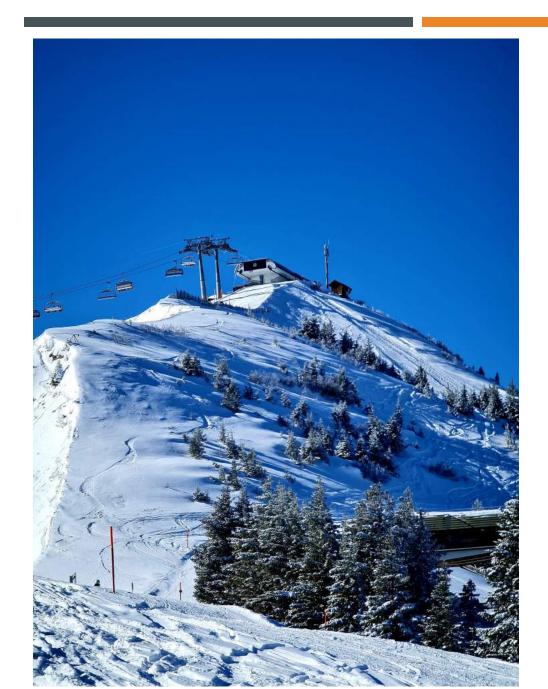

The Resort Walensee boasts a unique range of leisure activities. With direct lake access, guests can enjoy various water sports. Additionally, there is a harbor within the resort and another nearby. Access to the cable car, which transports you to the heart of the Flumserberge ski resort and hiking area, is conveniently located just a 3-minute walk away via an underpass.