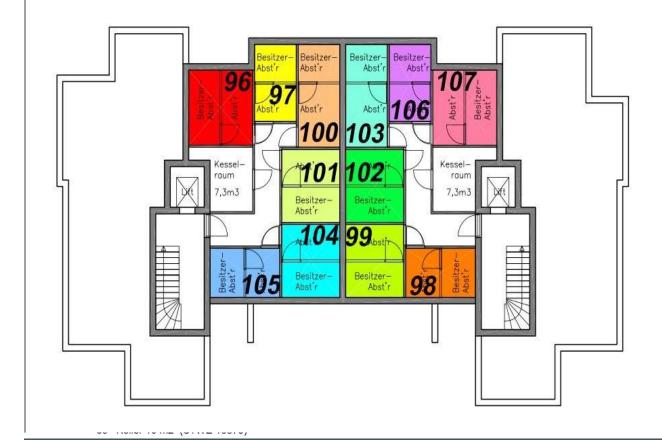

#### Storage room

In case of renting out your apartment, this can be used as a storage room for your guests. You can gain access to this cellar compartment with the apartment key.

Owner storage room

This cellar is intended for you as the owner. The access to this compartment is only for the owner.

#### **Groundplan basement floor 107**

Sales price for the Apartment incl. furniture