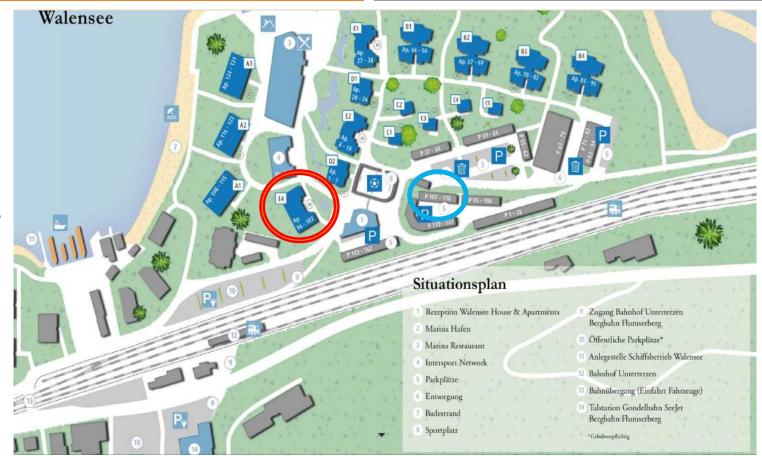

### "Don't wait to buy real estate! Buy real estate and wait!"

Your apartment 107 is located in the red circled building E4.

The associated carport is located in the immediate vicinity of your apartment. This is circled in blue.