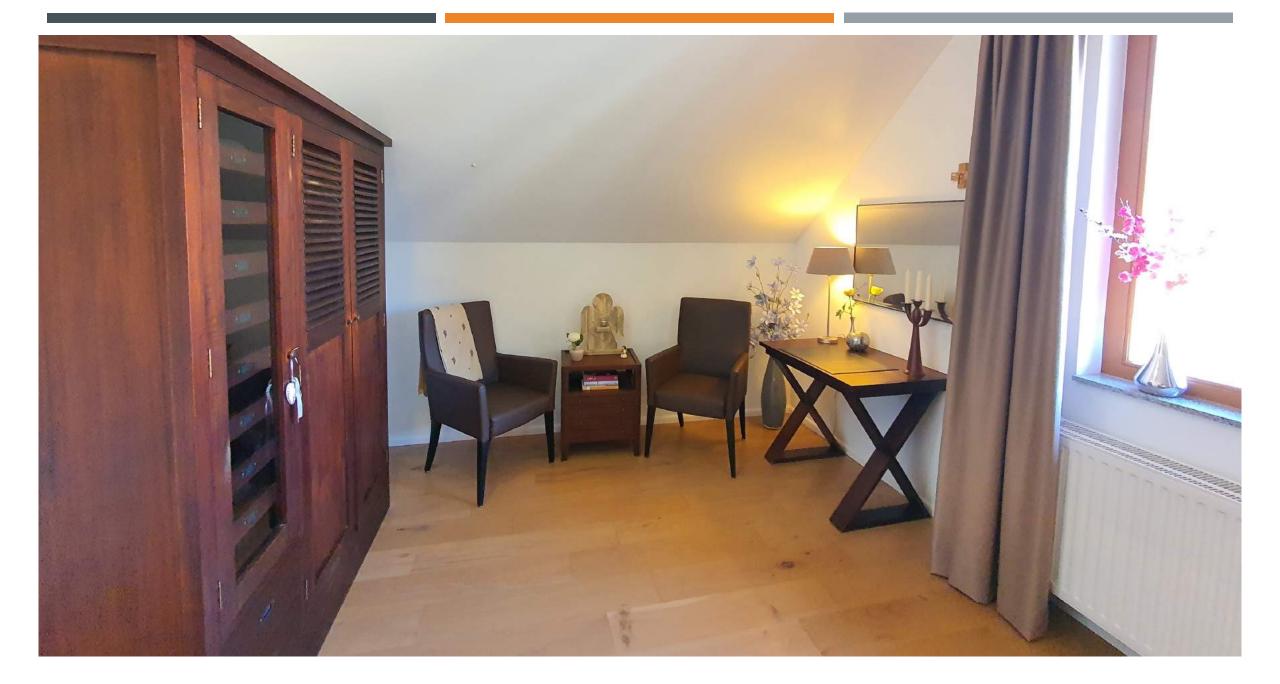

Upon entering the penthouse, you step into a separate corridor with a toilet, a separate bathroom, a bedroom, and a terrace that bathes in morning sunlight. The hallway also features a spacious reduit for storage. A door from this area leads into the large, open, and charmingly furnished living room, complete with a cozy fireplace, a dining area, and a fully equipped kitchen.

From the dining area, you can relish a magnificent vista of Walensee and access another expansive terrace offering unobstructed views of the lake and the imposing mountains, creating a picturesque frame for unforgettable sunsets. Ascend the staircase to the second floor, where you'll find 2 additional spacious bedrooms, another bathroom with WC and shower, and a landing. The majestic gallery extends over the entire living area, imparting a unique atmosphere to the penthouse.