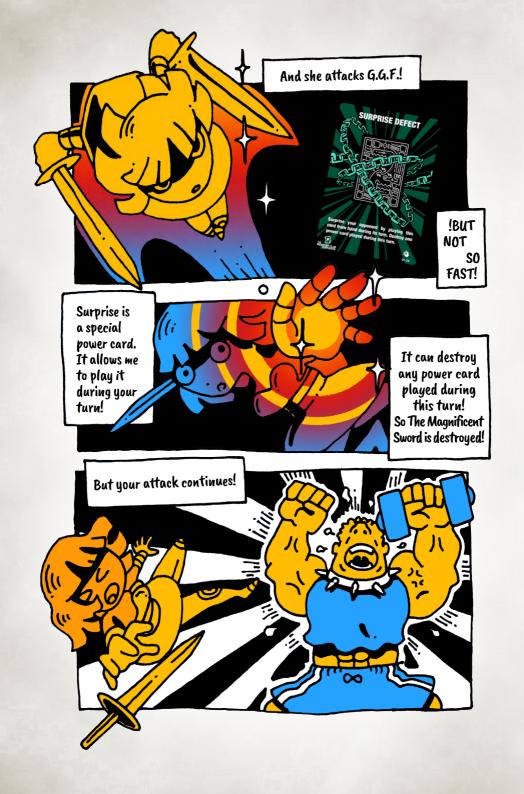

Like Psychic Cat, some monsters have special effects too. But I am not done just yet. For I am about to play yet another monster card...

And you can enhance Plated Army Girl with The Magnificent Sword!

I WIN! But hey... That was a very good & fun first game.

And Losing is a big part of eventually becoming a winner, don't you agree!?

Monster Club holds so many cards to make your own decks with. And as you've seen, every card has its purpose and charm! It is up to you with which cards you'll play.