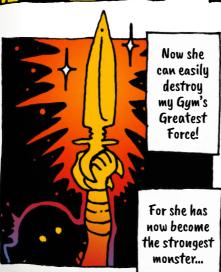

Like Psychic Cat, some monsters have special effects too. But I am not done just yet. For I am about to play yet another monster card...

And you can enhance Plated Army Girl with The Magnificent Sword!