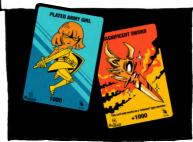

Like Psychic Cat, some monsters have special effects too. But I am not done just yet. For I am about to play yet another monster card...

And you can enhance Plated Army Girl with The Magnificent Sword!