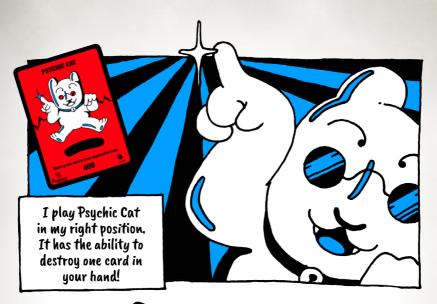

Like Psychic Cat, some monsters have special effects too. But I am not done just yet. For I am about to play yet another monster card...

And you can enhance Plated Army Girl with The Magnificent Sword!