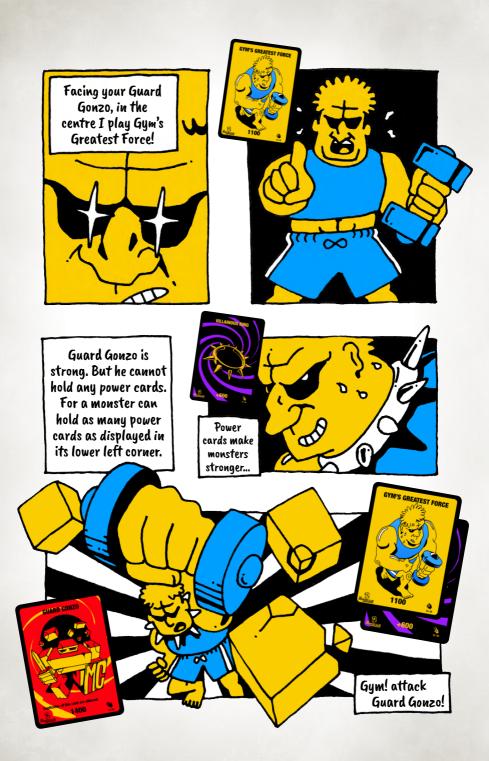

Like Psychic Cat, some monsters have special effects too. But I am not done just yet. For I am about to play yet another monster card...

And you can enhance Plated Army Girl with The Magnificent Sword!