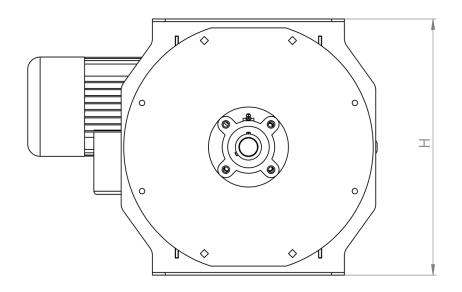

| Model | Liters [L] | B [mm] | H [mm] | L [mm] | RPM  | Power [kW] | Flow [l/min] |
|-------|------------|--------|--------|--------|------|------------|--------------|
| 170   | 7          | 170    | 315    | 170    | 17,5 | 0,37/0,55  | 122          |
|       | /          |        |        |        | 35   | 0,55/0,75  | 420          |
|       | 9          | 170    |        | 220    | 17,5 | 0,55       | 157,5        |
|       | 9          |        |        |        | 35   | 0,75       | 315          |
| 200   | 12         | 200    | 360    | 200    | 17,5 | 0,55       | 210          |
|       |            |        |        |        | 35   | 0,75       | 420          |
|       | 16         |        |        | 270    | 17,5 | 0,35/0,55  | 280          |
|       |            |        |        |        | 35   | 0,55/0,75  | 580          |
|       | 30         |        |        | 370    | 17,5 | 0,75       | 385          |
|       |            |        |        |        | 35   | 1,1        | 770          |
| 220   | 15         | 220    | 400    | 220    | 17,5 | 0,75       | 262          |
|       | 15         |        |        |        | 35   | 1,1        | 525          |
|       | 22         |        |        | 320    | 17,5 | 0,75       | 262          |
|       | 22         |        |        |        | 35   | 1,1        | 525          |
|       | 35         | 220    |        | 500    | 17,5 | 1,1        | 612          |
|       | 33         |        |        |        | 35   | 1,5        | 1225         |
|       | 40         |        |        | 700    | 17,5 | 1,1        | 857          |
|       | 49         |        |        |        | 35   | 1,5        | 1176         |
| 270   | 35         | 270    | 480    | 270    | 17,5 | 1,1        | 612          |
|       | 33         |        |        |        | 24   | 1,5        | 1176         |
|       | 65         |        |        | 500    | 17,5 | 1,5        | 1137         |
|       |            |        |        |        | 24   | 2,2        | 1560         |
|       | 120        |        |        | 1000   | 14   | 1,5        | 1137         |
|       | 130        |        |        |        | 17,5 | 2,2        | 1560         |
| 320   | 51         | 320    | 560    | 320    | 17,5 | 1,1        | 892          |
|       |            |        |        |        | 35   | 2,2        | 1785         |
|       | 112        |        |        | 700    | 14   | 1,5        | 1568         |
|       |            |        |        |        | 17,5 | 2,2        | 1960         |
| 370   | 77<br>105  | 370    | 647,5  | 370    | 17,5 | 1,5        | 1137         |
|       |            |        |        |        | 24   | 2,2        | 1560         |
|       |            |        |        | 500    | 14   | 1,5        | 1470         |
|       |            |        |        |        | 17,5 | 2,2        | 1840         |
|       | 147        |        |        | 700    | 14   | 2,2        | 2058         |
|       |            |        |        |        | 17,5 |            | 2570         |

The models, the dimensions and the motors with the various capacities can be modified by expanding the table above, according to the required needs.