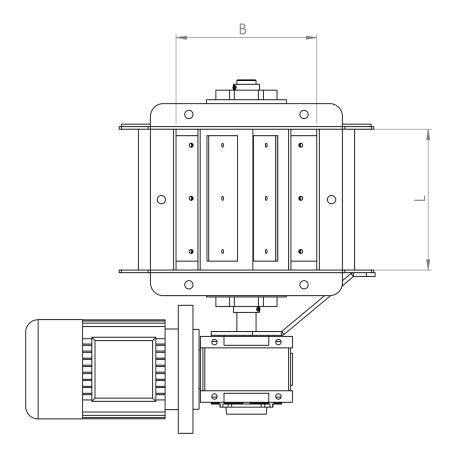

VS series valves are made of welded steel sheet and then galvanized and painted with epoxy powders. The rotor, which is also made of steel composed sheet, has easily replaceable rubber end parts, which can also be optionally supplied in vulkollan if it is necessary to dose hot products. They are supplied with gearmotor or if it is necessary to vary the revolutions in motion, even with variable speed motors or motor inverters.

They are suitable for the transport of materials and waste of all types.

The VS series valves can be built in the most diverse materials and with surface treatments specific to the required applications. The series is built with modular sides, which leaving the width unchanged, allows you to customize the length to the specific measures of the customer (thus you will have an almost infinite range of sizes and capacities). VS valves, being able to vary the length, allow to carry out unloading of storage silos on the radius or at the end of conveyor belts, without making any section change or reduction, facilitating unloading and dosing. For special executions such as vulkollan or viton blades, stainless steel case, plastic or rilsanized materials, please contact us given the infinite options and possible customizations.

| Model | Liters [L] | B [mm] | H [mm] | L [mm] | RPM  | Power [kW] | Flow [l/min] |
|-------|------------|--------|--------|--------|------|------------|--------------|
| 170   | 7          | 170    | 315    | 170    | 17,5 | 0,37/0,55  | 122          |
|       | /          |        |        |        | 35   | 0,55/0,75  | 420          |
|       | 9          | 170    |        | 220    | 17,5 | 0,55       | 157,5        |
|       | 9          |        |        |        | 35   | 0,75       | 315          |
| 200   | 12         | 200    | 360    | 200    | 17,5 | 0,55       | 210          |
|       |            |        |        |        | 35   | 0,75       | 420          |
|       | 16         |        |        | 270    | 17,5 | 0,35/0,55  | 280          |
|       |            |        |        |        | 35   | 0,55/0,75  | 580          |
|       | 30         |        |        | 370    | 17,5 | 0,75       | 385          |
|       |            |        |        |        | 35   | 1,1        | 770          |
| 220   | 15         | 220    | 400    | 220    | 17,5 | 0,75       | 262          |
|       | 15         |        |        |        | 35   | 1,1        | 525          |
|       | 22         |        |        | 320    | 17,5 | 0,75       | 262          |
|       | 22         |        |        |        | 35   | 1,1        | 525          |
|       | 35         | 220    |        | 500    | 17,5 | 1,1        | 612          |
|       | 33         |        |        |        | 35   | 1,5        | 1225         |
|       | 40         |        |        | 700    | 17,5 | 1,1        | 857          |
|       | 49         |        |        |        | 35   | 1,5        | 1176         |
| 270   | 35         | 270    | 480    | 270    | 17,5 | 1,1        | 612          |
|       | 33         |        |        |        | 24   | 1,5        | 1176         |
|       | 65         |        |        | 500    | 17,5 | 1,5        | 1137         |
|       |            |        |        |        | 24   | 2,2        | 1560         |
|       | 120        |        |        | 1000   | 14   | 1,5        | 1137         |
|       | 130        |        |        |        | 17,5 | 2,2        | 1560         |
| 320   | 51         | 320    | 560    | 320    | 17,5 | 1,1        | 892          |
|       |            |        |        |        | 35   | 2,2        | 1785         |
|       | 112        |        |        | 700    | 14   | 1,5        | 1568         |
|       |            |        |        |        | 17,5 | 2,2        | 1960         |
| 370   | 77<br>105  | 370    | 647,5  | 370    | 17,5 | 1,5        | 1137         |
|       |            |        |        |        | 24   | 2,2        | 1560         |
|       |            |        |        | 500    | 14   | 1,5        | 1470         |
|       |            |        |        |        | 17,5 | 2,2        | 1840         |
|       | 147        |        |        | 700    | 14   | 2,2        | 2058         |
|       |            |        |        |        | 17,5 |            | 2570         |