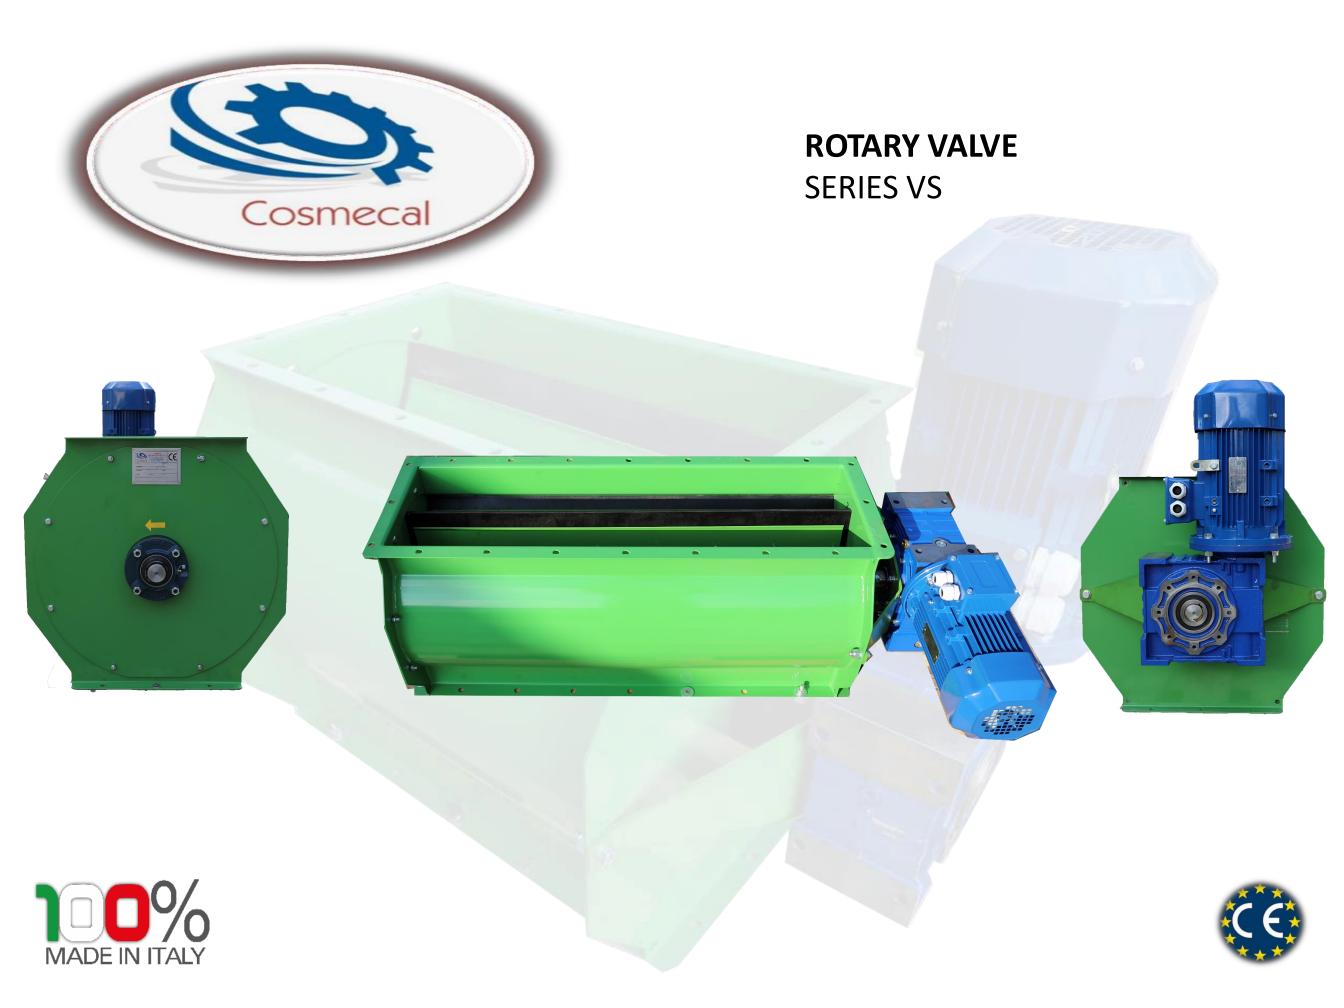

VS series valves are made of welded steel sheet and then galvanized and painted with epoxy powders. The rotor, which is also made of steel composed sheet, has easily replaceable rubber end parts, which can also be optionally supplied in vulkollan if it is necessary to dose hot products. They are supplied with gearmotor or if it is necessary to vary the revolutions in motion, even with variable speed motors or motor inverters.

They are suitable for the transport of materials and waste of all types.

The VS series valves can be built in the most diverse materials and with surface treatments specific to the required applications. The series is built with modular sides, which leaving the width unchanged, allows you to customize the length to the specific measures of the customer (thus you will have an almost infinite range of sizes and capacities). VS valves, being able to vary the length, allow to carry out unloading of storage silos on the radius or at the end of conveyor belts, without making any section change or reduction, facilitating unloading and dosing. For special executions such as vulkollan or viton blades, stainless steel case, plastic or rilsanized materials, please contact us given the infinite options and possible customizations.