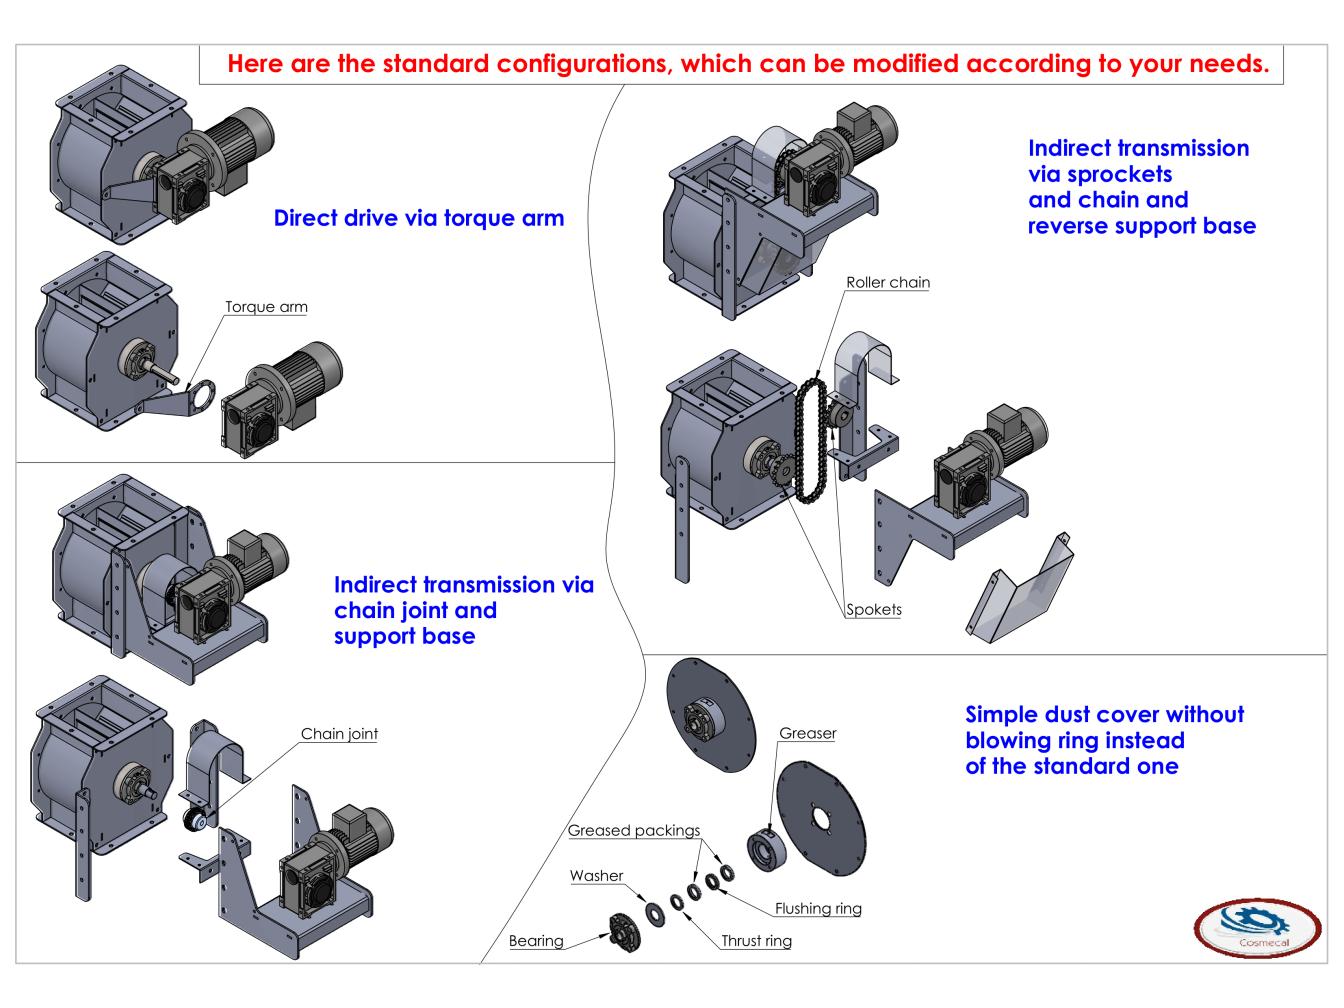

VS series valves are made of welded steel sheet and then galvanized and painted with epoxy powders. The rotor, which is also made of steel composed sheet, has easily replaceable rubber end parts, which can also be optionally supplied in vulkollan if it is necessary to dose hot products. They are supplied with gearmotor or if it is necessary to vary the revolutions in motion, even with variable speed motors or motor inverters.

They are suitable for the transport of materials and waste of all types.

The VS series valves can be built in the most diverse materials and with surface treatments specific to the required applications. The series is built with modular sides, which leaving the width unchanged, allows you to customize the length to the specific measures of the customer (thus you will have an almost infinite range of sizes and capacities). VS valves, being able to vary the length, allow to carry out unloading of storage silos on the radius or at the end of conveyor belts, without making any section change or reduction, facilitating unloading and dosing. For special executions such as vulkollan or viton blades, stainless steel case, plastic or rilsanized materials, please contact us given the infinite options and possible customizations.