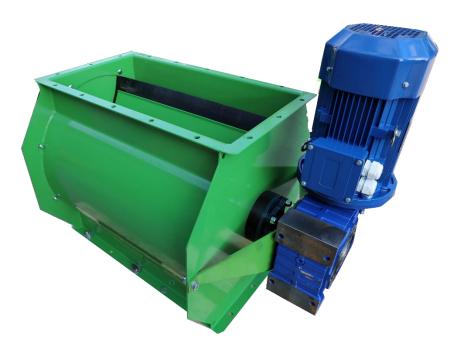

VS series valves are made of welded steel sheet and then galvanized and painted with epoxy powders. The rotor, which is also made of steel composed sheet, has easily replaceable rubber end parts, which can also be optionally supplied in vulkollan if it is necessary to dose hot products. They are supplied with gearmotor or if it is necessary to vary the revolutions in motion, even with variable speed motors or motor inverters.

They are suitable for the transport of materials and waste of all types.

The VS series valves can be built in the most diverse materials and with surface treatments specific to the required applications. The series is built with modular sides, which leaving the width unchanged, allows you to customize the length to the specific measures of the customer (thus you will have an almost infinite range of sizes and capacities). VS valves, being able to vary the length, allow to carry out unloading of storage silos on the radius or at the end of conveyor belts, without making any section change or reduction, facilitating unloading and dosing. For special executions such as vulkollan or viton blades, stainless steel case, plastic or rilsanized materials, please contact us given the infinite options and possible customizations.