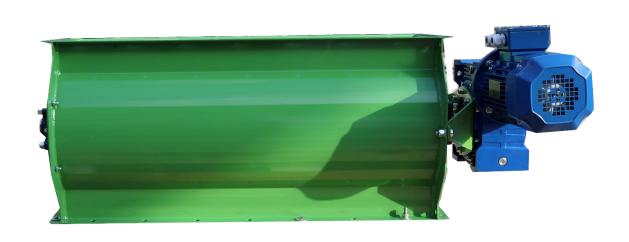

VS series valves are made of welded steel sheet and then galvanized and painted with epoxy powders. The rotor, which is also made of steel composed sheet, has easily replaceable rubber end parts, which can also be optionally supplied in vulkollan if it is necessary to dose hot products. They are supplied with gearmotor or if it is necessary to vary the revolutions in motion, even with variable speed motors or motor inverters.

They are suitable for the transport of materials and waste of all types.

The VS series valves can be built in the most diverse materials and with surface treatments specific to the required applications. The series is built with modular sides, which leaving the width unchanged, allows you to customize the length to the specific measures of the customer (thus you will have an almost infinite range of sizes and capacities). VS valves, being able to vary the length, allow to carry out unloading of storage silos on the radius or at the end of conveyor belts, without making any section change or reduction, facilitating unloading and dosing. For special executions such as vulkollan or viton blades, stainless steel case, plastic or rilsanized materials, please contact us given the infinite options and possible customizations.