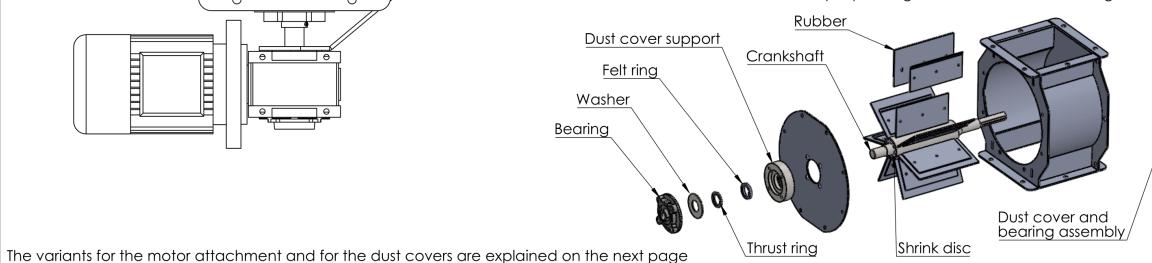

VS series valves are made of welded steel sheet and then galvanized and painted with epoxy powders. The rotor, which is also made of steel composed sheet, has easily replaceable rubber end parts, which can also be optionally supplied in vulkollan if it is necessary to dose hot products. They are supplied with gearmotor or if it is necessary to vary the revolutions in motion, even with variable speed motors or motor inverters.

They are suitable for the transport of materials and waste of all types.

The VS series valves can be built in the most diverse materials and with surface treatments specific to the required applications. The series is built with modular sides, which leaving the width unchanged, allows you to customize the length to the specific measures of the customer (thus you will have an almost infinite range of sizes and capacities). VS valves, being able to vary the length, allow to carry out unloading of storage silos on the radius or at the end of conveyor belts, without making any section change or reduction, facilitating unloading and dosing. For special executions such as vulkollan or viton blades, stainless steel case, plastic or rilsanized materials, please contact us given the infinite options and possible customizations.