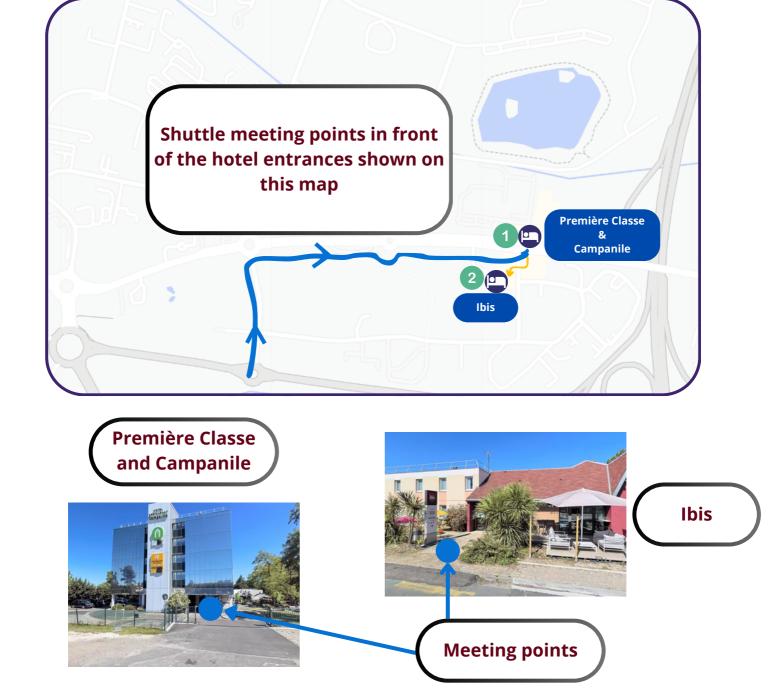

# **Meeting Point:**

The departure point of the shuttle bus to return to the hotels will be at the entrance of the gym, near the welcome table.