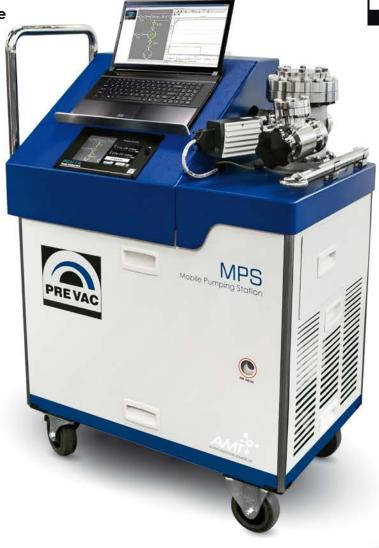

## MOBILE PUMPING STATION

First time you are able to combine different vacuum equipment, such as forevacuum, turbo pumps, mass spectrometer, valves, etc. into one mobile station.

Our Mobile Pumping Station could be built of various forevacuum and turbomolecular pumps as well as many types of mass spectrometers.

## Features:

- Working mode: automatic or manual
- 2 channels for vacuum measurement
- Ability to read & control from any place (ethernet interface or wireless mobile devices)
- Ability to read turbo pump parameters such as: rotation speed, actual rotation, supply voltage, motor current, motor temp, converter temp, bearing temp, error code
- UPS power supply
- Connection for additional RGA measurement devices
- USB service & upgrade port

- Connection flange: DN 63 CF or 100 CF
- Turbo pump pumping speed: 65 270 l/s
- Forevacuum pump pumping speed: 14 m³/h
- Ultimate pressure: <1x10<sup>-10</sup> mbar
- Separate fore & high vacuum pressure measurement
- · Coolina method: air
- Available interfaces: RS232, Ethernet
- Compresed air & purge gas connection: hose OD 6 mm
- Integrated UPS
- Equipped with mass spectrometer: range 0 - 200 amu (option)
- Equipped with small multi port UHV chamber