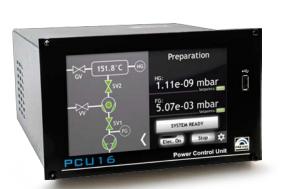

## PCU16 Power Control Unit

Operation is fully controlled by a microprocessor control unit PCU16. It supports one ultra-high vacuum pump (e.g. turbomolecular pump, ion pump, cryo pump, etc.), electromagnetic vent valve, electromagnetic safety valve, fore vacuum pump and two vacuum gauges based on the 0..10V output standard. The PCU16 displays the state of all of the connected peripheral devices on a large 7" TFT LCD

touchscreen, providing clear readouts of important system parameters to the user. Such a combination of easy and user-friendly interface allows for full automatic pumping and venting together with complete protection of all built-in components.