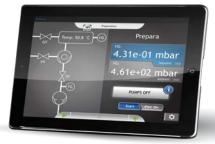

## Software mobile solution

MPS

- Remote access to device
- Full device control
- Real time data acquisition
- Fast, real time chart data preview

If you need any further information, please do not hesitate to contact our sales department