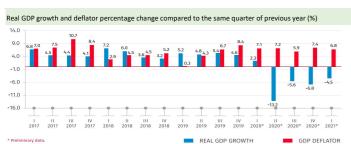

GDP- In Q1 2021 the nominal GDP amounted to GEL 11 275.7 million. The real Gross Domestic Product (GDP) declined by 4.5 percent YoY, while the GDP deflator increased by 6.8 percent.

Exchange rate- As a result of July 8, the value of one dollar became 3.1370 GEL and the value of one euro became 3.7079 GEL.

Fconomic Data on Georgia

| 2018            | 2019                                                                                                      | 120*                                                                                                                                                            | 11 20*                                                                                                                                                                                                                       | 111 20*                                                                                                                                                                                                                                                                         | IV 20*                                                                                                                                                                                                                                                                                                                                                                                                                                                                                                                                                                                                                                                                                                                                                                                                                                                                                                                                                                                                                                                                                                                                                                                                                                                                                                                                                                                                                                                                                                                                                                                                                                                                                                                                                                                                                                                                                                                                                                                                                                                                                                                     | 2020*                                                      | 1 21                                                             |
|-----------------|-----------------------------------------------------------------------------------------------------------|-----------------------------------------------------------------------------------------------------------------------------------------------------------------|------------------------------------------------------------------------------------------------------------------------------------------------------------------------------------------------------------------------------|---------------------------------------------------------------------------------------------------------------------------------------------------------------------------------------------------------------------------------------------------------------------------------|----------------------------------------------------------------------------------------------------------------------------------------------------------------------------------------------------------------------------------------------------------------------------------------------------------------------------------------------------------------------------------------------------------------------------------------------------------------------------------------------------------------------------------------------------------------------------------------------------------------------------------------------------------------------------------------------------------------------------------------------------------------------------------------------------------------------------------------------------------------------------------------------------------------------------------------------------------------------------------------------------------------------------------------------------------------------------------------------------------------------------------------------------------------------------------------------------------------------------------------------------------------------------------------------------------------------------------------------------------------------------------------------------------------------------------------------------------------------------------------------------------------------------------------------------------------------------------------------------------------------------------------------------------------------------------------------------------------------------------------------------------------------------------------------------------------------------------------------------------------------------------------------------------------------------------------------------------------------------------------------------------------------------------------------------------------------------------------------------------------------------|------------------------------------------------------------|------------------------------------------------------------------|
| 44.6            | 49.3                                                                                                      | 11.1                                                                                                                                                            | 11.1                                                                                                                                                                                                                         | 13.3                                                                                                                                                                                                                                                                            | 13.9                                                                                                                                                                                                                                                                                                                                                                                                                                                                                                                                                                                                                                                                                                                                                                                                                                                                                                                                                                                                                                                                                                                                                                                                                                                                                                                                                                                                                                                                                                                                                                                                                                                                                                                                                                                                                                                                                                                                                                                                                                                                                                                       | 49.4                                                       | 11                                                               |
| 38.4            | 40.3                                                                                                      | 9.1                                                                                                                                                             | 8.8                                                                                                                                                                                                                          | 9.8                                                                                                                                                                                                                                                                             | 10.2                                                                                                                                                                                                                                                                                                                                                                                                                                                                                                                                                                                                                                                                                                                                                                                                                                                                                                                                                                                                                                                                                                                                                                                                                                                                                                                                                                                                                                                                                                                                                                                                                                                                                                                                                                                                                                                                                                                                                                                                                                                                                                                       | 37.8                                                       | 8                                                                |
| 4.8             | 5                                                                                                         | 2.3                                                                                                                                                             | -13.2                                                                                                                                                                                                                        | -5.6                                                                                                                                                                                                                                                                            | -6.8                                                                                                                                                                                                                                                                                                                                                                                                                                                                                                                                                                                                                                                                                                                                                                                                                                                                                                                                                                                                                                                                                                                                                                                                                                                                                                                                                                                                                                                                                                                                                                                                                                                                                                                                                                                                                                                                                                                                                                                                                                                                                                                       | -6.2                                                       | -4                                                               |
| 4.4             | 5.2                                                                                                       | 7.1                                                                                                                                                             | 7.2                                                                                                                                                                                                                          | 5.9                                                                                                                                                                                                                                                                             | 7.4                                                                                                                                                                                                                                                                                                                                                                                                                                                                                                                                                                                                                                                                                                                                                                                                                                                                                                                                                                                                                                                                                                                                                                                                                                                                                                                                                                                                                                                                                                                                                                                                                                                                                                                                                                                                                                                                                                                                                                                                                                                                                                                        | 6.9                                                        | 6                                                                |
| 11 968.0        | 13 239.4                                                                                                  | 2 974.3                                                                                                                                                         | 2 990.2                                                                                                                                                                                                                      | 3586.7                                                                                                                                                                                                                                                                          | 3741.6                                                                                                                                                                                                                                                                                                                                                                                                                                                                                                                                                                                                                                                                                                                                                                                                                                                                                                                                                                                                                                                                                                                                                                                                                                                                                                                                                                                                                                                                                                                                                                                                                                                                                                                                                                                                                                                                                                                                                                                                                                                                                                                     | 13292.7                                                    | 3024                                                             |
| 4 722.0         | 4 696.2                                                                                                   | 1 016.3                                                                                                                                                         | 952.9                                                                                                                                                                                                                        | 1156.2                                                                                                                                                                                                                                                                          | 1144.1                                                                                                                                                                                                                                                                                                                                                                                                                                                                                                                                                                                                                                                                                                                                                                                                                                                                                                                                                                                                                                                                                                                                                                                                                                                                                                                                                                                                                                                                                                                                                                                                                                                                                                                                                                                                                                                                                                                                                                                                                                                                                                                     | 4274.6                                                     | 912                                                              |
| 17.6            | 17.7                                                                                                      | 3.8                                                                                                                                                             | 3.6                                                                                                                                                                                                                          | 4.3                                                                                                                                                                                                                                                                             | 4.3                                                                                                                                                                                                                                                                                                                                                                                                                                                                                                                                                                                                                                                                                                                                                                                                                                                                                                                                                                                                                                                                                                                                                                                                                                                                                                                                                                                                                                                                                                                                                                                                                                                                                                                                                                                                                                                                                                                                                                                                                                                                                                                        | 15.9                                                       | 3.                                                               |
| 7.8             | 7.4                                                                                                       |                                                                                                                                                                 | TB                                                                                                                                                                                                                           | A                                                                                                                                                                                                                                                                               |                                                                                                                                                                                                                                                                                                                                                                                                                                                                                                                                                                                                                                                                                                                                                                                                                                                                                                                                                                                                                                                                                                                                                                                                                                                                                                                                                                                                                                                                                                                                                                                                                                                                                                                                                                                                                                                                                                                                                                                                                                                                                                                            | 8.4                                                        | TBA                                                              |
| Population 2017 | on & Un<br>2018                                                                                           | employme<br>2019                                                                                                                                                | ent<br>1 20                                                                                                                                                                                                                  | 11 20                                                                                                                                                                                                                                                                           | 111 20                                                                                                                                                                                                                                                                                                                                                                                                                                                                                                                                                                                                                                                                                                                                                                                                                                                                                                                                                                                                                                                                                                                                                                                                                                                                                                                                                                                                                                                                                                                                                                                                                                                                                                                                                                                                                                                                                                                                                                                                                                                                                                                     | IV 20                                                      | 12                                                               |
| 1641.2          | 1605.2                                                                                                    | 1572.8                                                                                                                                                          | 1545.2                                                                                                                                                                                                                       | 1515                                                                                                                                                                                                                                                                            | 1526.9                                                                                                                                                                                                                                                                                                                                                                                                                                                                                                                                                                                                                                                                                                                                                                                                                                                                                                                                                                                                                                                                                                                                                                                                                                                                                                                                                                                                                                                                                                                                                                                                                                                                                                                                                                                                                                                                                                                                                                                                                                                                                                                     | 1505.7                                                     | 1447                                                             |
| 1286.9          | 1295.9                                                                                                    | 1295.9                                                                                                                                                          | 1262.7                                                                                                                                                                                                                       | 1237.6                                                                                                                                                                                                                                                                          | 1269.11                                                                                                                                                                                                                                                                                                                                                                                                                                                                                                                                                                                                                                                                                                                                                                                                                                                                                                                                                                                                                                                                                                                                                                                                                                                                                                                                                                                                                                                                                                                                                                                                                                                                                                                                                                                                                                                                                                                                                                                                                                                                                                                    | 1197.9                                                     | 1129                                                             |
| 354.5           | 309                                                                                                       | 276.9                                                                                                                                                           | 282.6                                                                                                                                                                                                                        | 277.4                                                                                                                                                                                                                                                                           | 259.8                                                                                                                                                                                                                                                                                                                                                                                                                                                                                                                                                                                                                                                                                                                                                                                                                                                                                                                                                                                                                                                                                                                                                                                                                                                                                                                                                                                                                                                                                                                                                                                                                                                                                                                                                                                                                                                                                                                                                                                                                                                                                                                      | 307.8                                                      | 317                                                              |
| 21.6            | 19.2                                                                                                      | 17.6                                                                                                                                                            | 18.3                                                                                                                                                                                                                         | 18.3                                                                                                                                                                                                                                                                            | 17                                                                                                                                                                                                                                                                                                                                                                                                                                                                                                                                                                                                                                                                                                                                                                                                                                                                                                                                                                                                                                                                                                                                                                                                                                                                                                                                                                                                                                                                                                                                                                                                                                                                                                                                                                                                                                                                                                                                                                                                                                                                                                                         | 20.4                                                       | 21                                                               |
|                 |                                                                                                           |                                                                                                                                                                 |                                                                                                                                                                                                                              |                                                                                                                                                                                                                                                                                 |                                                                                                                                                                                                                                                                                                                                                                                                                                                                                                                                                                                                                                                                                                                                                                                                                                                                                                                                                                                                                                                                                                                                                                                                                                                                                                                                                                                                                                                                                                                                                                                                                                                                                                                                                                                                                                                                                                                                                                                                                                                                                                                            |                                                            |                                                                  |
| Consumer        | Price In                                                                                                  | dex (Infl                                                                                                                                                       | ation)                                                                                                                                                                                                                       |                                                                                                                                                                                                                                                                                 |                                                                                                                                                                                                                                                                                                                                                                                                                                                                                                                                                                                                                                                                                                                                                                                                                                                                                                                                                                                                                                                                                                                                                                                                                                                                                                                                                                                                                                                                                                                                                                                                                                                                                                                                                                                                                                                                                                                                                                                                                                                                                                                            |                                                            |                                                                  |
|                 | 38.4<br>4.8<br>4.4<br>11 968.0<br>4 722.0<br>17.5<br>7.8<br>Populati<br>2017<br>1641.2<br>1286.9<br>354.5 | 2018 2019 44.6 49.3 38.4 49.3 4.8 5 4.4 5.2 11 968.0 13 239.4 4722.0 4 696.2 17.6 17.7 7.8 7.4 Population & Unu 2017 2018 1641.2 1605.2 1286.9 1295.9 354.5 309 | 44.6 49.3 11.1 38.4 40.3 9.1 4.8 5 2.3 4.4 5.2 7.1 11.968.0 13.239.4 2.974.3 4.722.0 4.696.2 10.16.3 17.6 17.7 3.8 7.8 7.4  Population & Unemploym 2017 2018 2019 1641.2 1605.2 1572.8 1286.9 1295.9 1255.9 354.5 30.9 276.9 | 2018 2019 120* 11:20* 44.6 49.3 11.1 11.1 38.4 40.3 9.1 8.8 4.8 5 2.3 -1.3.2 4.4 5.2 7.1 7.2 11:968.0 13:299.4 2:974.3 2:990.2 17.6 17.7 3.8 3.6 7.8 7.4 TE  Population & Unemployment 2017 2018 2019 120 1641.2 1605.2 1572.8 1545.2 1286.9 1295.9 126.7 354.5 309 276.9 282.6 | 2018   2019   120*   1120*   11120*   11120*   11120*   11120*   11120*   11120*   11120*   11120*   11120*   11120*   11120*   11120*   11120*   11120*   11120*   11120*   11120*   11120*   11120*   11120*   11120*   11120*   11120*   11120*   11120*   11120*   11120*   11120*   11120*   11120*   11120*   11120*   11120*   11120*   11120*   11120*   11120*   11120*   11120*   11120*   11120*   11120*   11120*   11120*   11120*   11120*   11120*   11120*   11120*   11120*   11120*   11120*   11120*   11120*   11120*   11120*   11120*   11120*   11120*   11120*   11120*   11120*   11120*   11120*   11120*   11120*   11120*   11120*   11120*   11120*   11120*   11120*   11120*   11120*   11120*   11120*   11120*   11120*   11120*   11120*   11120*   11120*   11120*   11120*   11120*   11120*   11120*   11120*   11120*   11120*   11120*   11120*   11120*   11120*   11120*   11120*   11120*   11120*   11120*   11120*   11120*   11120*   11120*   11120*   11120*   11120*   11120*   11120*   11120*   11120*   11120*   11120*   11120*   11120*   11120*   11120*   11120*   11120*   11120*   11120*   11120*   11120*   11120*   11120*   11120*   11120*   11120*   11120*   11120*   11120*   11120*   11120*   11120*   11120*   11120*   11120*   11120*   11120*   11120*   11120*   11120*   11120*   11120*   11120*   11120*   11120*   11120*   11120*   11120*   11120*   11120*   11120*   11120*   11120*   11120*   11120*   11120*   11120*   11120*   11120*   11120*   11120*   11120*   11120*   11120*   11120*   11120*   11120*   11120*   11120*   11120*   11120*   11120*   11120*   11120*   11120*   11120*   11120*   11120*   11120*   11120*   11120*   11120*   11120*   11120*   11120*   11120*   11120*   11120*   11120*   11120*   11120*   11120*   11120*   11120*   11120*   11120*   11120*   11120*   11120*   11120*   11120*   11120*   11120*   11120*   11120*   11120*   11120*   11120*   11120*   11120*   11120*   11120*   11120*   11120*   11120*   11120*   11120*   11120*   11120*   11120*   11120*   11120*   11120* | 2018   2019   120*   1120*   111   20*   17 / 20*     44.6 | 2018   2019   120*   1130*   111   20*   1V 20*   2020*     44.6 |