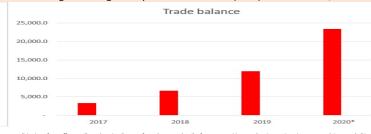

### **Exports of Georgian juices are growing**

Exports of fruit and vegetable juices in 2020 increased by 44% compared to 2019. In particular, in 2020, exports amounted to 10.4 million dollars, and in 2019 - 7.2 million dollars.

The list of countries exporting fruit and vegetable juices in 2020 looks like this: Germany, America, Russia, Australia and Japan. The increase in export figures also proves that 2020 has not been so difficult for juice companies compared to other businesses. However, reorganizing business plans with them also became necessary. They did not complain last year, though next year's expectations are much more hopeful and focused on revenue growth. As for the income of companies operating in this field in the country, the income of the brand "Kula" from Georgian manufacturers in 2019 amounted to 10,439,000 GEL. Source: