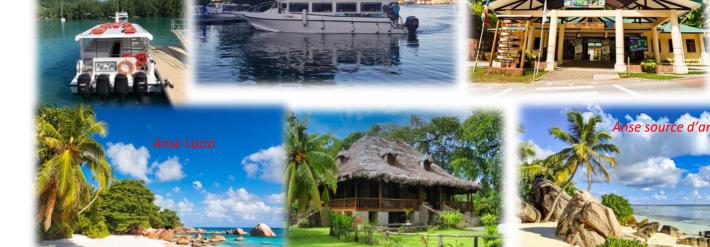

#### BOAT TRANSFER FROM MAHE TO PRASLIN ISLAND IS ABOUT 1H 15 MINUTES

- Pick-up & drop off is included in the north and central of Mahe only, extra fees will apply in other locations
- If you have your own transfer, you need to be at the starting point at 7am latest
- Pickup time is from 5:50am depending on your location
- Cruise to Praslin Island

## - Praslin Island

- You will have a guide during tour
- Bus transfer on Praslin (included)
- Valley de mai we do only the outside
- Go to Anse Lazio (spend 1 hour there, leisure time, swimming)
- Transfer back to the boat
- 15 minutes cruise to La Digue Island

# - La Digue

#### What's included:

- Lunch (creole buffet: included)
- Visit La Digue (on bike or truck included)

After lunch your free to go around the island

- You can visit Anse source d'argent, union estate

### (Guest will have to pay entry fee: scr150 per person above 12 years old)

- Leave La Dique at 4 pm to Mahe
- Drop off at your pickup location