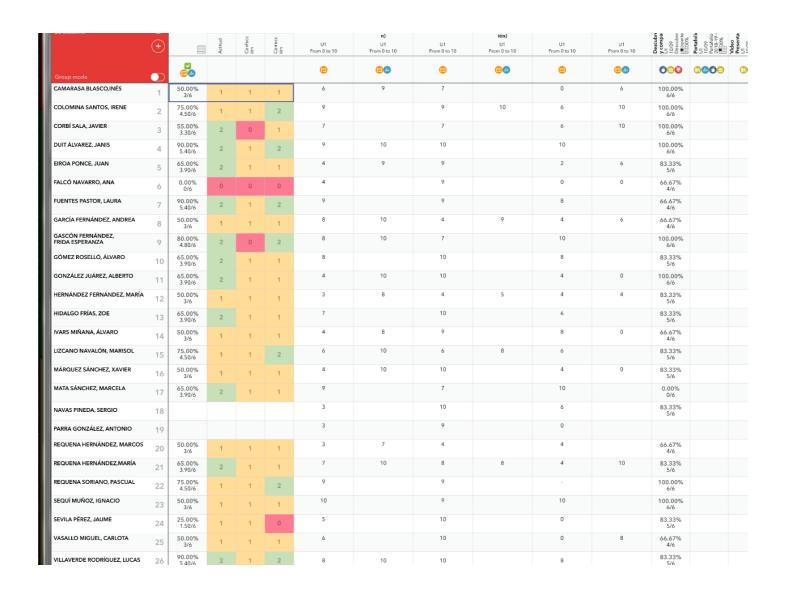

|  |  |
| :05 - 13:00                             | 12:05 - 13:00                                                                  |                                                                                       |  |  |
| manencia                                | MCS2B<br>Opt1                                                                  | MAT4A<br>Mat1                                                                         |  |  |
| :20 - 14:10                             | 13:20 - 14:10                                                                  | 13:20 - 14:10                                                                         |  |  |

### Teacher's notebook

It can be used as a regular notebook or an Excel sheet.



#### Personal Schedule

 A timetable can be designed. Different classes can be set in different colors.

By clicking on the class you get redirected to the

notebook.

|    | <b>Monday</b><br>21 October | <b>Tuesday</b><br>22 October | <b>Wednesday</b><br>23 October | <b>Thursday</b><br>24 October                                  | <b>Friday</b><br>25 October                                                                                     |
|----|-----------------------------|------------------------------|--------------------------------|----------------------------------------------------------------|-----------------------------------------------------------------------------------------------------------------|
| 8t | th. English Week            | 8th. English Week            | 8t