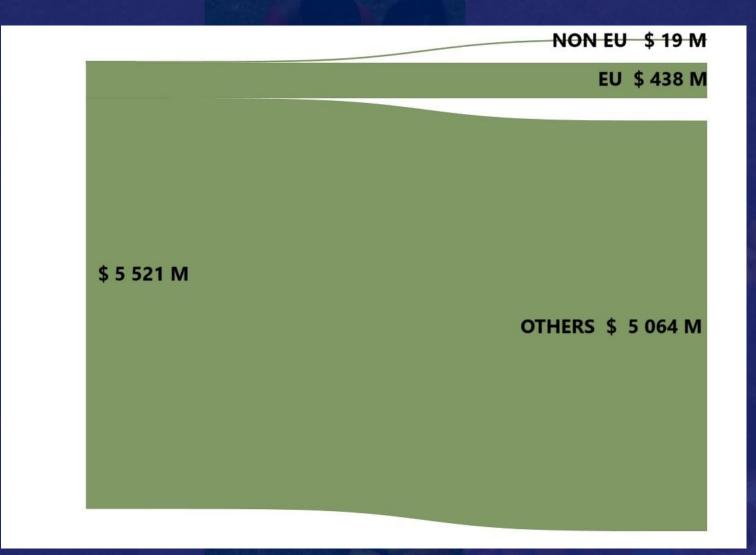

### **Brazilian Exports 2013-2022**

(Bioeonomy = biodiversity "Plants Only")

Source: Secex Comex Stat (2012-2023) Elaborated by WRI Brasil