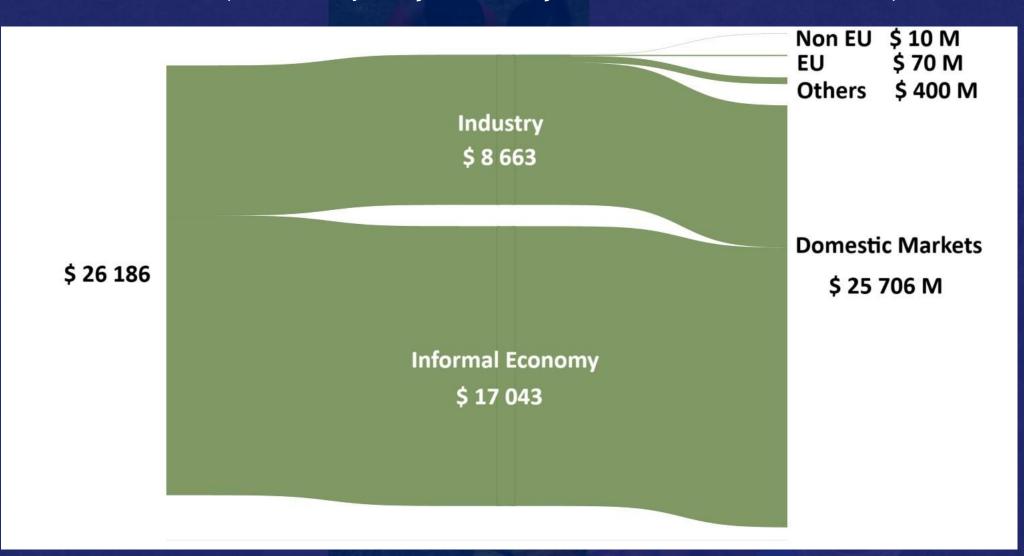

### **Brazilian Exports x Domestic 2013-2022**

(Bioeonomy = Açaí + Babaçu + Brazil Nuts + Palm Heart)

Source: Secex Comex Stat (2012-2023), PEVS (2012-2023) PAM (2012-2023), PIA (2015-2024) Elaborated by WRI Brasil