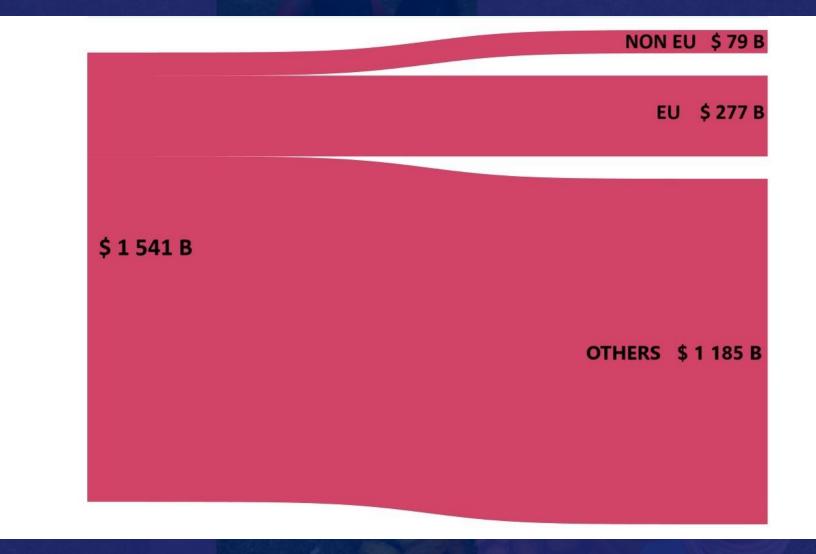

### **Brazilian Exports 2013-2022**

(Bioeonomy = bioinputs + bioproducts)

Source: Secex Comex Stat (2012-2023) Elaborated by WRI Brasil