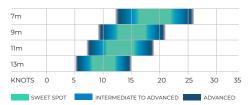

#### Wind Range Snow: \*

WIND RANGE IS INDICATIVE ONLY BASED ON AN AVERAGE RIDER WEIGHT OF 80KG ACTUAL RANGE WILL VARY BASED ON RIDER SKILL LEVEL.

#### **Specifications:**

| SIZE                   | 7 M  | 9 M  | 11M  | 13 M |
|------------------------|------|------|------|------|
| WEIGHT (KG)            | 1.1  | 1.3  | 1.5  | 1.7  |
| BAR SIZE (CM)          | 45   | 45   | 50   | 55   |
| NUMBER OF CELLS        | 25   | 25   | 25   | 25   |
| PROJECTED AREA [M²]    | 4.98 | 6.40 | 7.82 | 9.25 |
| FLAT AREA [M²]         | 7    | 9    | 11   | 13   |
| PROJECTED ASPECT RATIO | 2.41 | 2.41 | 2.41 | 2.41 |
| FLAT ASPECT RATIO      | 4.07 | 4.07 | 4.07 | 4.07 |
| ROOT CHORD [MM]        | 1588 | 1800 | 1991 | 2165 |
| FLAT SPAN [MM]         | 5336 | 6047 | 6689 | 7272 |