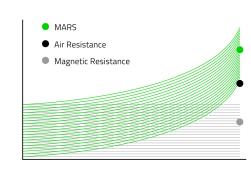

# **MAGNETIC & AIR RESISTANCE SYSTEM**

ZRO Row's magnetic and air resistance system adds additional resistance to the air resistance.

The MARS system has 20 precise resistance levels. Through the console, users can easily adjust the resistance at any time.