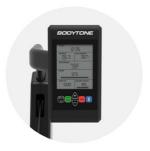

re a perfect and complete cleaning of the base material. Primer antioxidant to ensure proper isolation of the internal oxidation and good paint adhesion. 2 layers Epoxy polyester powder paint finishes. dried at 240°C.

#### DESIGN PROCESS

Study of biomechanics and ergonomics under the supervision of professionals and associated athletes. After a long period of design; from sketch, engineering research, production of prototypes, tests by our professional athletes products go on the market.





**BODYTONE** 

**BODYTONE** 









DISCOVER THE RANGE



## **ZRO ROW**

The ZRO ROW is a machine designed to take up little space and perform a dual function. The ZRO ROW has a practical design with dual function, rowing and skiing.



**MAGNETIC** & AIR RESISTANCE



2 TRAINING **POSITIONS** 



**DISPLAY WITH** CONNECTIVITY

# ZRO-R V2

## ROW









#### MEASUREMENTS

Horizontal : 2620×810×1060(mm)/103.1"×31.9"×41.7" Vertical : 1360×810×2140(mm)/53.5"×31.9"×84.3

## SEAT AND BACKREST

513mm/ 20.2"

## MAXIMUM USER WEIGHT

150kg / 330lbs

## MONORAIL

1663mm/ 65.5" (Aluminum)

#### WEIGHT

66.5kg/146.3lbs

#### HEART RATE MONITOR

Telemetric

## DISPLAY

5" LCD display with 8 reading windows

## RESISTANCE LEVELS

20

## RESISTANCE

300W

## **BRAKING FORCE RESISTANCE**

Magnetic and air resistance system

#### **EXTRA**

Rowing and ski training

## FLYWHEEL

4.1kg

## HANDLEBAR

Rowing Bar and Ski Bar

#### PACKING SIZE

Carton 1: 1805×565×170(mm)/71.1"×22.2"×6.7" Box 2: 1075×575×680(mm)/42.3"×22.6"×16.8" ZRO-R V2

ROW

ARDIO

# **MAGNETIC & AIR RESISTANCE SYSTEM**





ZRO