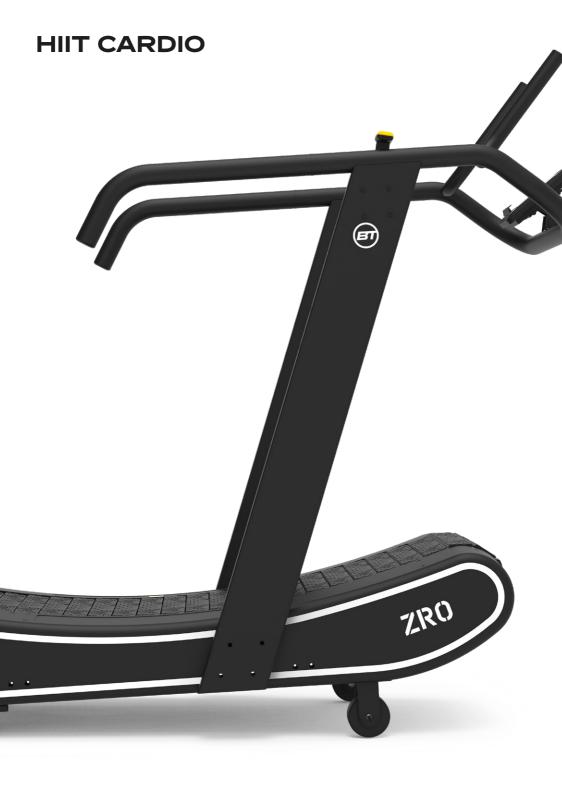

## **ZRO TM**

The new Bodytone ZRO curved self-propelled treadmill, Zero Impact and zero consumption. A great ally for your Hiit workouts. Interval training of the most demanding, backed by the experience and quality of Bodytone.

MAGNETIC BRAKE

2 TRAINING POSITIONS

DISPLAY WITH CONNECTIVITY

# **ZROTM**

## **CURVED TREADMILL**