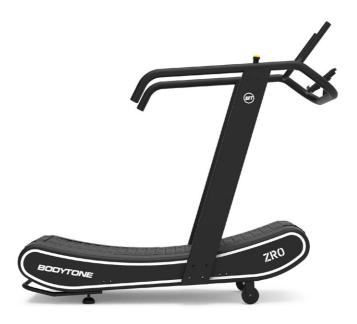

## **ZRO TM**

The new Bodytone ZRO curved self-propelled treadmill, Zero Impact and zero consumption. A great ally for your Hiit workouts. Interval training of the most demanding, backed by the experience and quality of Bodytone.

# **ZROTM**

## **CURVED TREADMILL**

## MOTOR

Gravity action system. Self-generated, requires no motor or electricity.

## TRANSMISSION

Step belt transmission, guided by multiple bearings of various sizes, which causes that how much the more advanced our position, the greater the speed and the further or rear our position, the lower the speed.

#### STEP

Made of aluminum and covered in rubber, with "Hexagrip" system allowing a greater resistance to the surface. 60 steps measuring 43 x 5.6 cm, which favors the sensation of running on a continuous tapestry.

#### CUSHIONING

ZRO IMPACTO cushioning system. Rubber treads and aluminum minimize the impact on the race.