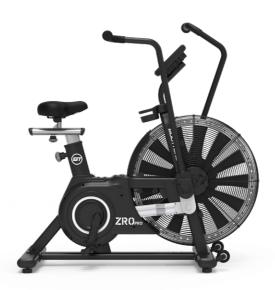

## **ZRO PRO**

The ZRO-PRO bike is specially designed for cardiovascular exercise. It allows to work in a global way the resistance through pedaling and movement of the arms in a joint way.

AIR RESISTANCE

2 TRAINING POSITIONS

DISPLAY WITH CONNECTIVITY

Trainingym

MyBodytone

Zwift