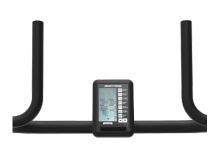

## CONSOLE

Measures  $220 \times 150 \times 35$  mm. Mobile / tablet holder included. LCD measures  $65 \times 130$  mm. Easy and intuitive interface. Measures speed, time, distance, calories, pulse, interval training and WATT.

Bluetooth 4.0 connectivity. Adjustable in inclination.