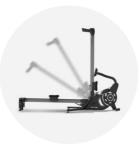

# **MAGNETIC & AIR RESISTANCE SYSTEM**

ZRO Row's magnetic and air resistance system adds additional resistance to the air resistance.

The MARS system has 20 precise resistance levels. Through the console, users can easily adjust the resistance at any time.

# **SPACE-SAVING DESIGN**

Thanks to its innovative design, the folded SKI & ROW Multi Training Machine saves 48% space compared with the arrow shape. Therefore, the SKI & ROW Multi Training Machine as a commercial grade equipment is also suitable for the small fitness studio or residential.