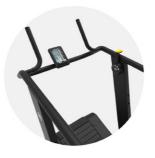

### MULTI-GRIP HANDLEBAR

Made of 3mm steel and 25mm diameter.

Ergonomic with multiple grip, external open, central closed and bilateral palm rest for smooth walking.

This ergonomic handlebar allows a variety of exercises from both push and pull, always maintaining the best posture.

Allows various exercise modes, such as power and agility.

## CONSOLE

Measures  $220 \times 150 \times 35$  mm. Mobile / tablet holder included. LCD measures  $65 \times 130$  mm. Easy and intuitive interface. Measures speed, time, distance, calories, pulse, interval training and WATT.

Bluetooth 4.0 connectivity. Adjustable in inclination.