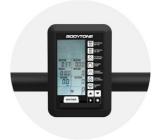

## CONSOLE

Measures  $220 \times 150 \times 35$  mm. Mobile / tablet holder included. LCD measures  $65 \times 130$  mm. Easy and intuitive interface. Measures speed, time, distance, calories, pulse, interval training and WATT.

Bluetooth 4.0 connectivity. Adjustable in inclination.

## DISPLAY

5" LCD display with 8 reading windows