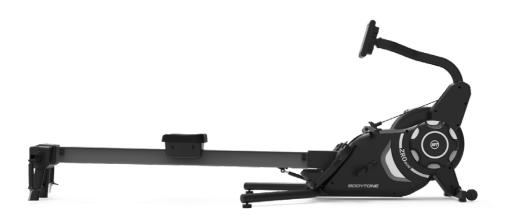

## **ZRO ROW**

The ZRO ROW is a machine designed to take up little space and perform a dual function. The ZRO ROW has a practical design with dual function, rowing and skiing.

**MAGNETIC** & AIR RESISTANCE

2 TRAINING **POSITIONS** 

**DISPLAY WITH** CONNECTIVITY

# ZRO-R V2

## ROW