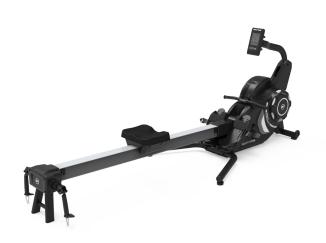

## **ZRO TM**

The new Bodytone ZRO curved self-propelled treadmill, Zero Impact and zero consumption. A great ally for your Hiit workouts. Interval training of the most demanding, backed by the experience and quality of Bodytone.

MAGNETIC BRAKE

2 TRAINING POSITIONS

DISPLAY WITH CONNECTIVITY