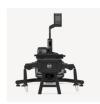

# **SPACE-SAVING DESIGN**

Thanks to its innovative design, the folded SKI & ROW Multi Training Machine saves 48% space compared with the arrow shape. Therefore, the SKI & ROW Multi Training Machine as a commercial grade equipment is also suitable for the small fitness studio or residential.