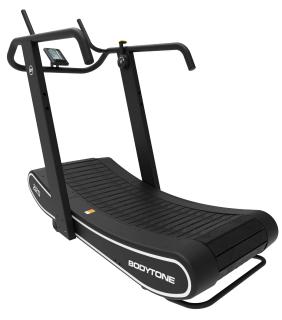

## **ZRO TM**

The new Bodytone ZRO curved self-propelled treadmill, Zero Impact and zero consumption. A great ally for your Hiit workouts. Interval training of the most demanding, backed by the experience and quality of Bodytone.

MAGNETIC BRAKE

2 TRAINING POSITIONS

DISPLAY WITH CONNECTIVITY

# **ZROTM**

## **CURVED TREADMILL**