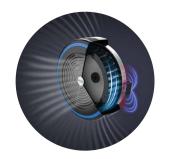

# **MAGNETIC & AIR RESISTANCE SYSTEM**

ZRO Row's magnetic and air resistance system adds additional resistance to the air resistance.

The MARS system has 20 precise resistance levels. Through the console, users can easily adjust the resistance at any time.