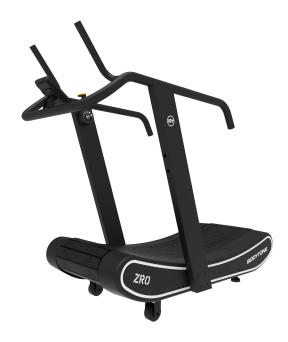

## **ZRO PRO**

The ZRO-PRO bike is specially designed for cardiovascular exercise. It allows to work in a global way the resistance through pedaling and movement of the arms in a joint way.

AIR RESISTANCE

2 TRAINING POSITIONS

DISPLAY WITH CONNECTIVITY

Trainingym

MyBodytone

Zwift