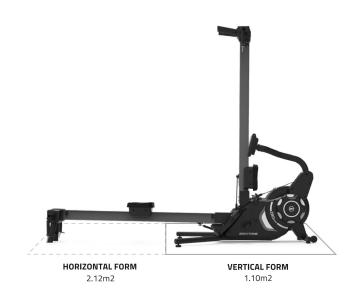

#### MEASUREMENTS

Horizontal : 2620×810×1060(mm)/103.1"×31.9"×41.7" Vertical : 1360×810×2140(mm)/53.5"×31.9"×84.3

# **SPACE-SAVING DESIGN**

Thanks to its innovative design, the folded SKI & ROW Multi Training Machine saves 48% space compared with the arrow shape. Therefore, the SKI & ROW Multi Training Machine as a commercial grade equipment is also suitable for the small fitness studio or residential.