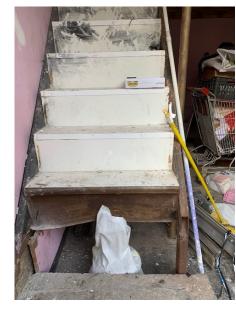

et Mar Louis, Madi

bldg

Floor: GF

Ownership: Rental, convenience

store

Furnished: Damaged

**Number of Residents**: A family of five consisting of three elderly members and two middle aged women



## **Damage Assessment:**

#### **Overall Damage**

Interior damage, mainly wood, aluminum and glass.

#### **Openings**

- ➤ Aluminum frame for main entrance, rail and joints are to be replaced
- > Front façade is completely destroyed
- Mezzanine doesn't have structural damage but needs partial woodwork repairs
- The attic needs a wood unit that was completely destroyed.
- Woodworks also needed for main ceiling
- > Some steps of the wooden staircase are damaged

#### **Structural Condition**

Safe

## **Damage Assessment / Before**

















## **Damage Assessment / Before**

















## **Work progress:**

















#### Work progress:

















## **Work progress:**



















































# **Submission of Quotation for Renovations:**

| Restaurant 15    |        | Adeeb Abu Mrad                         |                    |                   |
|------------------|--------|----------------------------------------|--------------------|-------------------|
|                  |        |                                        |                    |                   |
| Type Of Work     | Zone   | Specifications                         | Qty.               | Total Price (USD) |
| W1               | façade | 265 x 220 cm (fixed façade with door)  | 1                  | 1200              |
| W2               | façade | 78