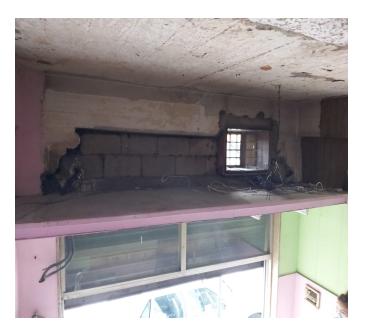

## **Damage Assessment / Before**

#### **Openings**

- ➤ Aluminum frame for main entrance, rail and joints are to be replaced
- > Front façade is completely destroyed
- Mezzanine doesn't have structural damage but needs partial woodwork repairs
- The attic needs a wood unit that was completely destroyed.
- Woodworks also needed for main ceiling
- > Some steps of the wooden staircase are damaged