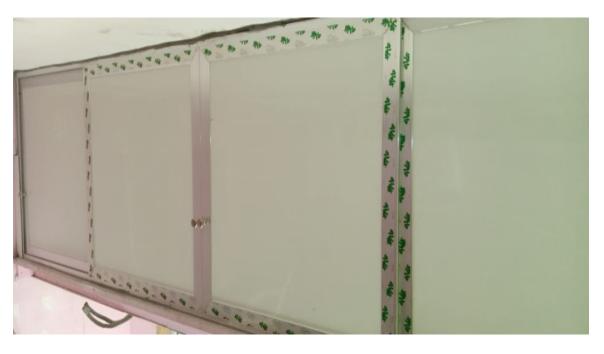

consisting of three elderly members and two middle aged women



## **Damage Assessment:**

#### **Overall Damage**

Interior damage, mainly wood, aluminum and glass.

#### **Openings**

- ➤ Aluminum frame for main entrance, rail and joints are to be replaced
- > Front façade is completely destroyed
- Mezzanine doesn't have structural damage but needs partial woodwork repairs
- The attic needs a wood unit that was completely destroyed.
- Woodworks also needed for main ceiling
- > Some steps of the wooden staircase are damaged

#### **Structural Condition**

Safe

## **Damage Assessment / Before**

















## **Damage Assessment / Before**

















## **Work progress:**

















#### Work progress:

















## **Work progress:**



















































# **Submission of Quotation for Renovations:**

| Restaurant 15    |        | Adeeb Abu Mrad                         |                    |                   |
|------------------|--------|----------------------------------------|--------------------|-------------------|
|                  |        |                                        |                    |                   |
| Type Of Work     | Zone   | Specifications                         | Qty.               | Total Price (USD) |
| W1               | façade | 265 x 220 cm (fixed façade with door)  | 1                  | 1200              |
| W2               | façade | 78 x 265 cm (fixed glass)              | 1                  |                   |
| Wood             | attik  | 90 x 340 cm ( 4 sliding wood