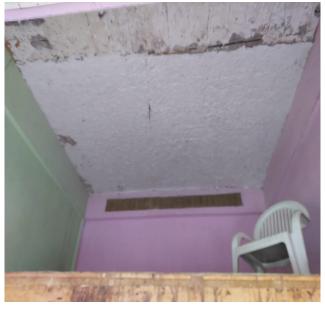

## **Damage Assessment / Before**

#### **Openings**

- ➤ Aluminum frame for main entrance, rail and joints are to be replaced
- > Front façade is completely destroyed
- Mezzanine doesn't have structural damage but needs partial woodwork repairs
- The attic needs a wood unit that was completely destroyed.
- Woodworks also needed for main ceiling
- > Some steps of the wooden staircase are damaged