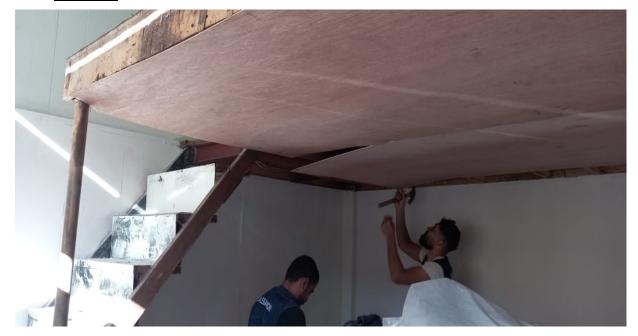

ve consisting of three elderly members and two middle aged women



## **Damage Assessment:**

#### **Overall Damage**

Interior damage, mainly wood, aluminum and glass.

#### **Openings**

- ➤ Aluminum frame for main entrance, rail and joints are to be replaced
- > Front façade is completely destroyed
- Mezzanine doesn't have structural damage but needs partial woodwork repairs
- The attic needs a wood unit that was completely destroyed.
- Woodworks also needed for main ceiling
- > Some steps of the wooden staircase are damaged

#### **Structural Condition**

Safe

## **Damage Assessment / Before**

















## **Damage Assessment / Before**

















## **Work progress:**

















#### Work progress:

















## **Work progress:**



















































# **Submission of Quotation for Renovations:**

| Restaurant 15    |        | Adeeb Abu Mrad                         |                    |                   |
|------------------|--------|----------------------------------------|--------------------|-------------------|
|                  |        |                                        |                    |                   |
| Type Of Work     | Zone   | Specifications                         | Qty.               | Total Price (USD) |
| W1               | façade | 265 x 220 cm (fixed façade with door)  | 1                  | 1200              |
| W2               | façade | 78 x 265 cm (fixed glass)              | 1                  |                   |
| Wood             | attik  | 90 x 340 cm ( 4 sliding wo