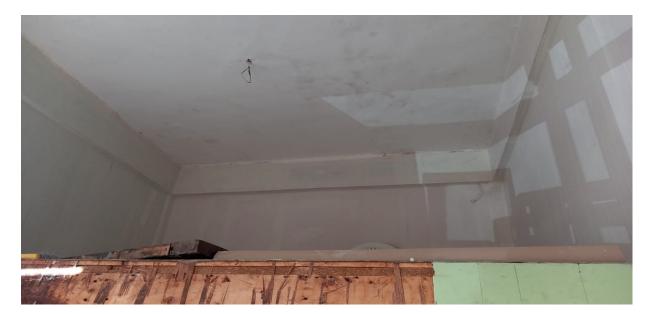

onsisting of three elderly members and two middle aged women



## **Damage Assessment:**

#### **Overall Damage**

Interior damage, mainly wood, aluminum and glass.

#### **Openings**

- ➤ Aluminum frame for main entrance, rail and joints are to be replaced
- > Front façade is completely destroyed
- Mezzanine doesn't have structural damage but needs partial woodwork repairs
- The attic needs a wood unit that was completely destroyed.
- Woodworks also needed for main ceiling
- > Some steps of the wooden staircase are damaged

#### **Structural Condition**

Safe

## **Damage Assessment / Before**

















## **Damage Assessment / Before**

















## **Work progress:**

















#### Work progress:

















## **Work progress:**



















































# **Submission of Quotation for Renovations:**

| Restaurant 15    |        | Adeeb Abu Mrad                         |                    |                   |
|------------------|--------|----------------------------------------|--------------------|-------------------|
|                  |        |                                        |                    |                   |
| Type Of Work     | Zone   | Specifications                         | Qty.               | Total Price (USD) |
| W1               | façade | 265 x 220 cm (fixed façade with door)  | 1                  | 1200              |
| W2               | façade | 78 x 265 cm (fixed glass)              | 1                  |                   |
| Wood             | attik  | 90 x 340 cm ( 4 sliding wooden