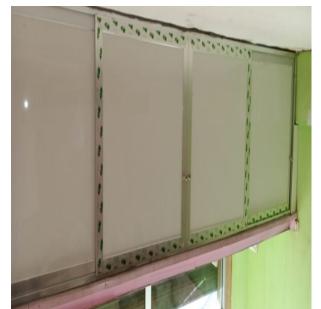

of five consisting of three elderly members and two middle aged women



## **Damage Assessment:**

#### **Overall Damage**

Interior damage, mainly wood, aluminum and glass.

#### **Openings**

- ➤ Aluminum frame for main entrance, rail and joints are to be replaced
- > Front façade is completely destroyed
- Mezzanine doesn't have structural damage but needs partial woodwork repairs
- The attic needs a wood unit that was completely destroyed.
- Woodworks also needed for main ceiling
- > Some steps of the wooden staircase are damaged

#### **Structural Condition**

Safe

## **Damage Assessment / Before**

















## **Damage Assessment / Before**

















## **Work progress:**

















#### Work progress:

















## **Work progress:**



















































# **Submission of Quotation for Renovations:**

| Restaurant 15    |        | Adeeb Abu Mrad                         |                    |                   |
|------------------|--------|----------------------------------------|--------------------|-------------------|
|                  |        |                                        |                    |                   |
| Type Of Work     | Zone   | Specifications                         | Qty.               | Total Price (USD) |
| W1               | façade | 265 x 220 cm (fixed façade with door)  | 1                  | 1200              |
| W2               | façade | 78 x 265 cm (fixed glass)              | 1                  |                   |
| Wood             | attik  | 90 x 340 cm ( 4 slid