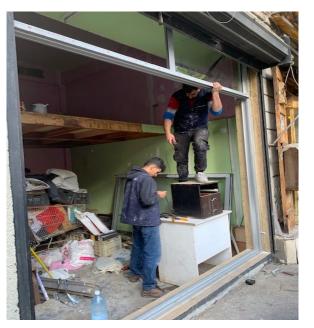

idents**: A family of five consisting of three elderly members and two middle aged women



## **Damage Assessment:**

#### **Overall Damage**

Interior damage, mainly wood, aluminum and glass.

#### **Openings**

- ➤ Aluminum frame for main entrance, rail and joints are to be replaced
- > Front façade is completely destroyed
- Mezzanine doesn't have structural damage but needs partial woodwork repairs
- The attic needs a wood unit that was completely destroyed.
- Woodworks also needed for main ceiling
- > Some steps of the wooden staircase are damaged

#### **Structural Condition**

Safe

## **Damage Assessment / Before**

















## **Damage Assessment / Before**

















## **Work progress:**

















#### Work progress:

















## **Work progress:**



















































# **Submission of Quotation for Renovations:**

| Restaurant 15    |        | Adeeb Abu Mrad                         |                    |                   |
|------------------|--------|----------------------------------------|--------------------|-------------------|
|                  |        |                                        |                    |                   |
| Type Of Work     | Zone   | Specifications                         | Qty.               | Total Price (USD) |
| W1               | façade | 265 x 220 cm (fixed façade with door)  | 1                  | 1200              |
| W2               | façade | 78 x 265 cm (fixed glass)              | 1                  |                   |
| Wood             | attik  | 90