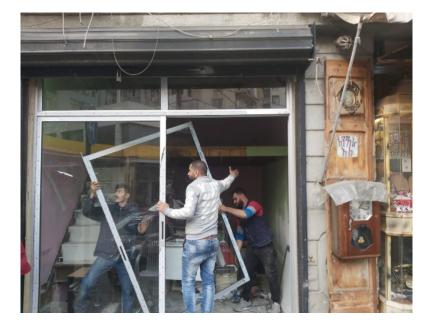

ly of five consisting of three elderly members and two middle aged women



## **Damage Assessment:**

#### **Overall Damage**

Interior damage, mainly wood, aluminum and glass.

#### **Openings**

- ➤ Aluminum frame for main entrance, rail and joints are to be replaced
- > Front façade is completely destroyed
- Mezzanine doesn't have structural damage but needs partial woodwork repairs
- The attic needs a wood unit that was completely destroyed.
- Woodworks also needed for main ceiling
- > Some steps of the wooden staircase are damaged

#### **Structural Condition**

Safe

## **Damage Assessment / Before**

















## **Damage Assessment / Before**

















## **Work progress:**

















#### Work progress:

















## **Work progress:**



















































# **Submission of Quotation for Renovations:**

| Restaurant 15    |        | Adeeb Abu Mrad                         |                    |                   |
|------------------|--------|----------------------------------------|--------------------|-------------------|
|                  |        |                                        |                    |                   |
| Type Of Work     | Zone   | Specifications                         | Qty.               | Total Price (USD) |
| W1               | façade | 265 x 220 cm (fixed façade with door)  | 1                  | 1200              |
| W2               | façade | 78 x 265 cm (fixed glass)              | 1                  |                   |
| Wood             | attik  | 90 x 340 cm ( 4 sl