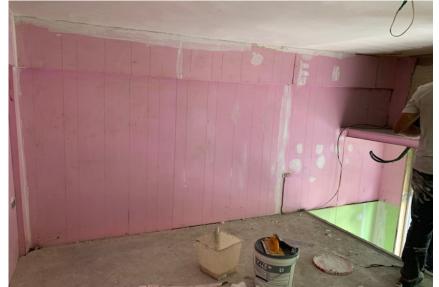

#### **Overall Damage**

Interior damage, mainly wood, aluminum and glass.

#### **Openings**

- ➤ Aluminum frame for main entrance, rail and joints are to be replaced
- > Front façade is completely destroyed
- Mezzanine doesn't have structural damage but needs partial woodwork repairs
- The attic needs a wood unit that was completely destroyed.
- Woodworks also needed for main ceiling
- > Some steps of the wooden staircase are damaged