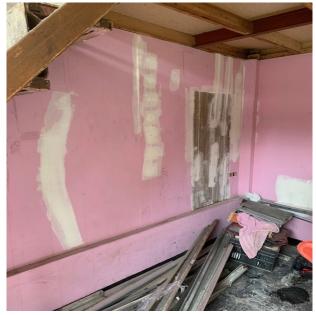

ents**: A family of five consisting of three elderly members and two middle aged women



## **Damage Assessment:**

#### **Overall Damage**

Interior damage, mainly wood, aluminum and glass.

#### **Openings**

- ➤ Aluminum frame for main entrance, rail and joints are to be replaced
- > Front façade is completely destroyed
- Mezzanine doesn't have structural damage but needs partial woodwork repairs
- The attic needs a wood unit that was completely destroyed.
- Woodworks also needed for main ceiling
- > Some steps of the wooden staircase are damaged

#### **Structural Condition**

Safe

## **Damage Assessment / Before**

















## **Damage Assessment / Before**

















## **Work progress:**

















#### Work progress:

















## **Work progress:**



















































# **Submission of Quotation for Renovations:**

| Restaurant 15    |        | Adeeb Abu Mrad                         |                    |                   |
|------------------|--------|----------------------------------------|--------------------|-------------------|
|                  |        |                                        |                    |                   |
| Type Of Work     | Zone   | Specifications                         | Qty.               | Total Price (USD) |
| W1               | façade | 265 x 220 cm (fixed façade with door)  | 1                  | 1200              |
| W2               | façade | 78 x 265 cm (fixed glass)              | 1                  |                   |
| Wood             | attik  | 90 x