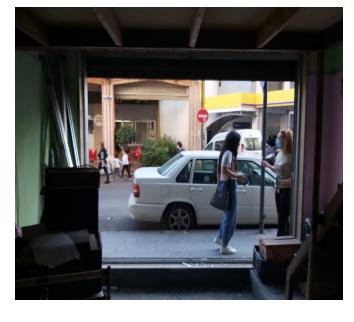

#### **Overall Damage**

Interior damage, mainly wood, aluminum and glass.

#### **Openings**

- ➤ Aluminum frame for main entrance, rail and joints are to be replaced
- > Front façade is completely destroyed
- Mezzanine doesn't have structural damage but needs partial woodwork repairs
- The attic needs a wood unit that was completely destroyed.
- Woodworks also needed for main ceiling
- > Some steps of the wooden staircase are damaged