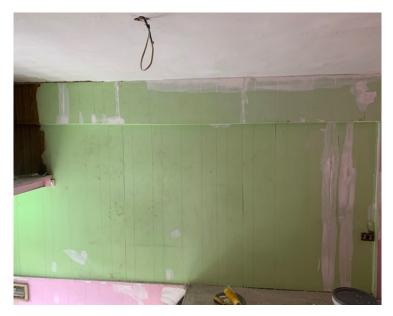

**: A family of five consisting of three elderly members and two middle aged women



## **Damage Assessment:**

#### **Overall Damage**

Interior damage, mainly wood, aluminum and glass.

#### **Openings**

- ➤ Aluminum frame for main entrance, rail and joints are to be replaced
- > Front façade is completely destroyed
- Mezzanine doesn't have structural damage but needs partial woodwork repairs
- The attic needs a wood unit that was completely destroyed.
- Woodworks also needed for main ceiling
- > Some steps of the wooden staircase are damaged

#### **Structural Condition**

Safe

## **Damage Assessment / Before**

















## **Damage Assessment / Before**

















## **Work progress:**

















#### Work progress:

















## **Work progress:**



















































# **Submission of Quotation for Renovations:**

| Restaurant 15    |        | Adeeb Abu Mrad                         |                    |                   |
|------------------|--------|----------------------------------------|--------------------|-------------------|
|                  |        |                                        |                    |                   |
| Type Of Work     | Zone   | Specifications                         | Qty.               | Total Price (USD) |
| W1               | façade | 265 x 220 cm (fixed façade with door)  | 1                  | 1200              |
| W2               | façade | 78 x 265 cm (fixed glass)              | 1                  |                   |
| Wood             | attik  | 90 x 340