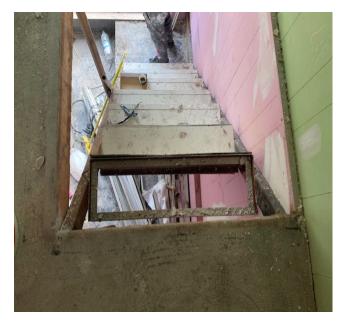

reet Mar Louis, Madi

bldg

Floor: GF

Ownership: Rental, convenience

store

Furnished: Damaged

**Number of Residents**: A family of five consisting of three elderly members and two middle aged women



## **Damage Assessment:**

#### **Overall Damage**

Interior damage, mainly wood, aluminum and glass.

#### **Openings**

- ➤ Aluminum frame for main entrance, rail and joints are to be replaced
- > Front façade is completely destroyed
- Mezzanine doesn't have structural damage but needs partial woodwork repairs
- The attic needs a wood unit that was completely destroyed.
- Woodworks also needed for main ceiling
- > Some steps of the wooden staircase are damaged

#### **Structural Condition**

Safe

## **Damage Assessment / Before**

















## **Damage Assessment / Before**

















## **Work progress:**

















#### Work progress:

















## **Work progress:**



















































# **Submission of Quotation for Renovations:**

| Restaurant 15    |        | Adeeb Abu Mrad                         |                    |                   |
|------------------|--------|----------------------------------------|--------------------|-------------------|
|                  |        |                                        |                    |                   |
| Type Of Work     | Zone   | Specifications                         | Qty.               | Total Price (USD) |
| W1               | façade | 265 x 220 cm (fixed façade with door)  | 1                  | 1200              |
| W2               | façade | 7