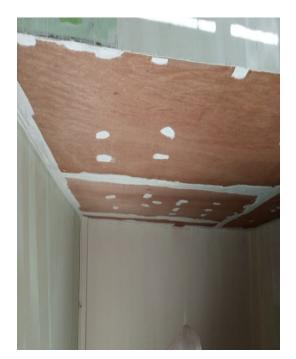

## **Damage Assessment / Before**

#### **Openings**

- ➤ Aluminum frame for main entrance, rail and joints are to be replaced
- > Front façade is completely destroyed
- Mezzanine doesn't have structural damage but needs partial woodwork repairs
- The attic needs a wood unit that was completely destroyed.
- Woodworks also needed for main ceiling
- > Some steps of the wooden staircase are damaged