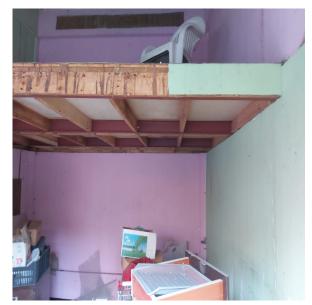

#### **Openings**

- ➤ Aluminum frame for main entrance, rail and joints are to be replaced
- > Front façade is completely destroyed
- Mezzanine doesn't have structural damage but needs partial woodwork repairs
- The attic needs a wood unit that was completely destroyed.
- Woodworks also needed for main ceiling
- > Some steps of the wooden staircase are damaged