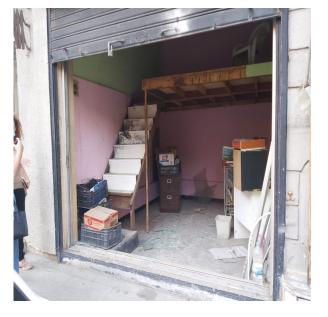

#### **Openings**

- ➤ Aluminum frame for main entrance, rail and joints are to be replaced
- > Front façade is completely destroyed
- Mezzanine doesn't have structural damage but needs partial woodwork repairs
- The attic needs a wood unit that was completely destroyed.
- Woodworks also needed for main ceiling
- > Some steps of the wooden staircase are damaged

## **Damage Assessment / Before**