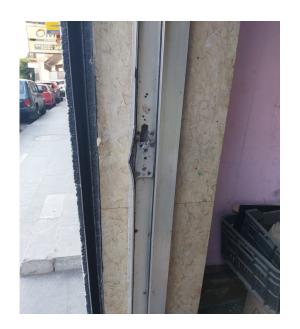

#### **Openings**

- ➤ Aluminum frame for main entrance, rail and joints are to be replaced
- > Front façade is completely destroyed
- Mezzanine doesn't have structural damage but needs partial woodwork repairs
- The attic needs a wood unit that was completely destroyed.
- Woodworks also needed for main ceiling
- > Some steps of the wooden staircase are damaged

## **Damage Assessment / Before**