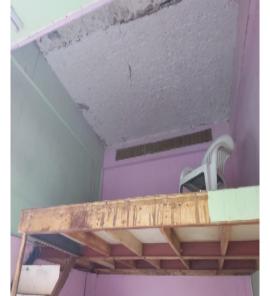

## **Damage Assessment / Before**

#### **Openings**

- ➤ Aluminum frame for main entrance, rail and joints are to be replaced
- > Front façade is completely destroyed
- Mezzanine doesn't have structural damage but needs partial woodwork repairs
- The attic needs a wood unit that was completely destroyed.
- Woodworks also needed for main ceiling
- > Some steps of the wooden staircase are damaged