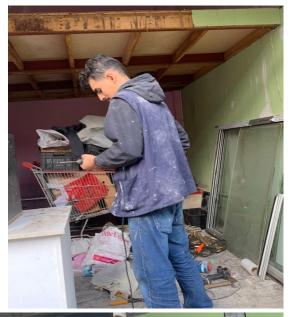

Furnished: Damaged

**Number of Residents**: A family of five consisting of three elderly members and two middle aged women



## **Damage Assessment:**

#### **Overall Damage**

Interior damage, mainly wood, aluminum and glass.

#### **Openings**

- ➤ Aluminum frame for main entrance, rail and joints are to be replaced
- > Front façade is completely destroyed
- Mezzanine doesn't have structural damage but needs partial woodwork repairs
- The attic needs a wood unit that was completely destroyed.
- Woodworks also needed for main ceiling
- > Some steps of the wooden staircase are damaged

#### **Structural Condition**

Safe

## **Damage Assessment / Before**

















## **Damage Assessment / Before**

















## **Work progress:**

















#### Work progress:

















## **Work progress:**



















































# **Submission of Quotation for Renovations:**

| Restaurant 15    |        | Adeeb Abu Mrad                         |                    |                   |
|------------------|--------|----------------------------------------|--------------------|-------------------|
|                  |        |                                        |                    |                   |
| Type Of Work     | Zone   | Specifications                         | Qty.               | Total Price (USD) |
| W1               | façade | 265 x 220 cm (fixed façade with door)  | 1                  | 1200              |
| W2               | façade | 78 x 265 cm (fixed glass)              | 1                  |