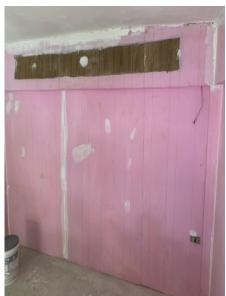

ouis, Madi

bldg

Floor: GF

Ownership: Rental, convenience

store

Furnished: Damaged

**Number of Residents**: A family of five consisting of three elderly members and two middle aged women



## **Damage Assessment:**

#### **Overall Damage**

Interior damage, mainly wood, aluminum and glass.

#### **Openings**

- ➤ Aluminum frame for main entrance, rail and joints are to be replaced
- > Front façade is completely destroyed
- Mezzanine doesn't have structural damage but needs partial woodwork repairs
- The attic needs a wood unit that was completely destroyed.
- Woodworks also needed for main ceiling
- > Some steps of the wooden staircase are damaged

#### **Structural Condition**

Safe

## **Damage Assessment / Before**

















## **Damage Assessment / Before**

















## **Work progress:**

















#### Work progress:

















## **Work progress:**



















































# **Submission of Quotation for Renovations:**

| Restaurant 15    |        | Adeeb Abu Mrad                         |                    |                   |
|------------------|--------|----------------------------------------|--------------------|-------------------|
|                  |        |                                        |                    |                   |
| Type Of Work     | Zone   | Specifications                         | Qty.               | Total Price (USD) |
| W1               | façade | 265 x 220 cm (fixed façade with door)  | 1                  | 1200              |
| W2               | façade | 78 x 265 cm