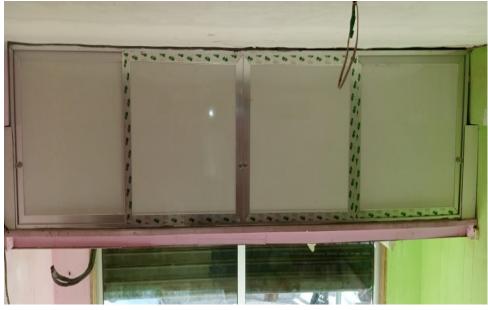

five consisting of three elderly members and two middle aged women



## **Damage Assessment:**

#### **Overall Damage**

Interior damage, mainly wood, aluminum and glass.

#### **Openings**

- ➤ Aluminum frame for main entrance, rail and joints are to be replaced
- > Front façade is completely destroyed
- Mezzanine doesn't have structural damage but needs partial woodwork repairs
- The attic needs a wood unit that was completely destroyed.
- Woodworks also needed for main ceiling
- > Some steps of the wooden staircase are damaged

#### **Structural Condition**

Safe

## **Damage Assessment / Before**

















## **Damage Assessment / Before**

















## **Work progress:**

















#### Work progress:

















## **Work progress:**



















































# **Submission of Quotation for Renovations:**

| Restaurant 15    |        | Adeeb Abu Mrad                         |                    |                   |
|------------------|--------|----------------------------------------|--------------------|-------------------|
|                  |        |                                        |                    |                   |
| Type Of Work     | Zone   | Specifications                         | Qty.               | Total Price (USD) |
| W1               | façade | 265 x 220 cm (fixed façade with door)  | 1                  | 1200              |
| W2               | façade | 78 x 265 cm (fixed glass)              | 1                  |                   |
| Wood             | attik  | 90 x 340 cm ( 4 sliding