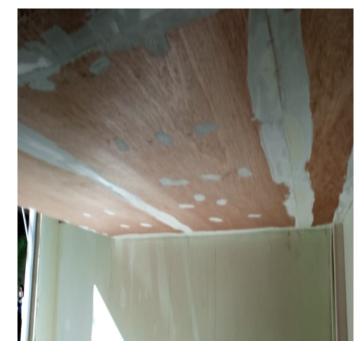

## **Damage Assessment / Before**

#### **Openings**

- ➤ Aluminum frame for main entrance, rail and joints are to be replaced
- > Front façade is completely destroyed
- Mezzanine doesn't have structural damage but needs partial woodwork repairs
- The attic needs a wood unit that was completely destroyed.
- Woodworks also needed for main ceiling
- > Some steps of the wooden staircase are damaged