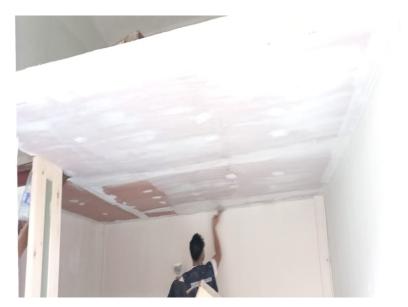

three elderly members and two middle aged women



## **Damage Assessment:**

#### **Overall Damage**

Interior damage, mainly wood, aluminum and glass.

#### **Openings**

- ➤ Aluminum frame for main entrance, rail and joints are to be replaced
- > Front façade is completely destroyed
- Mezzanine doesn't have structural damage but needs partial woodwork repairs
- The attic needs a wood unit that was completely destroyed.
- Woodworks also needed for main ceiling
- > Some steps of the wooden staircase are damaged

#### **Structural Condition**

Safe

## **Damage Assessment / Before**

















## **Damage Assessment / Before**

















## **Work progress:**

















#### Work progress:

















## **Work progress:**



















































# **Submission of Quotation for Renovations:**

| Restaurant 15    |        | Adeeb Abu Mrad                         |                    |                   |
|------------------|--------|----------------------------------------|--------------------|-------------------|
|                  |        |                                        |                    |                   |
| Type Of Work     | Zone   | Specifications                         | Qty.               | Total Price (USD) |
| W1               | façade | 265 x 220 cm (fixed façade with door)  | 1                  | 1200              |
| W2               | façade | 78 x 265 cm (fixed glass)              | 1                  |                   |
| Wood             | attik  | 90 x 340 cm ( 4 sliding wooden panels) | 1