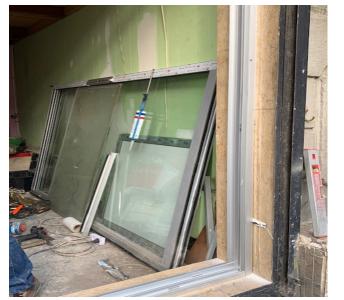

## **Damage Assessment / Before**

#### **Openings**

- ➤ Aluminum frame for main entrance, rail and joints are to be replaced
- > Front façade is completely destroyed
- Mezzanine doesn't have structural damage but needs partial woodwork repairs
- The attic needs a wood unit that was completely destroyed.
- Woodworks also needed for main ceiling
- > Some steps of the wooden staircase are damaged