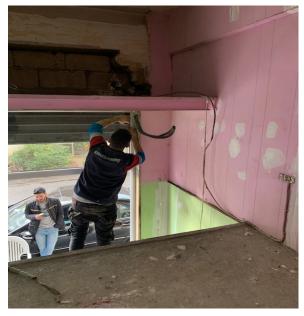

Rental, convenience

store

Furnished: Damaged

**Number of Residents**: A family of five consisting of three elderly members and two middle aged women



## **Damage Assessment:**

#### **Overall Damage**

Interior damage, mainly wood, aluminum and glass.

#### **Openings**

- ➤ Aluminum frame for main entrance, rail and joints are to be replaced
- > Front façade is completely destroyed
- Mezzanine doesn't have structural damage but needs partial woodwork repairs
- The attic needs a wood unit that was completely destroyed.
- Woodworks also needed for main ceiling
- > Some steps of the wooden staircase are damaged

#### **Structural Condition**

Safe

## **Damage Assessment / Before**

















## **Damage Assessment / Before**

















## **Work progress:**

















#### Work progress:

















## **Work progress:**



















































# **Submission of Quotation for Renovations:**

| Restaurant 15    |        | Adeeb Abu Mrad                         |                    |                   |
|------------------|--------|----------------------------------------|--------------------|-------------------|
|                  |        |                                        |                    |                   |
| Type Of Work     | Zone   | Specifications                         | Qty.               | Total Price (USD) |
| W1               | façade | 265 x 220 cm (fixed façade with door)  | 1                  | 1200              |
| W2               | façade | 78 x 265 cm (fixed glass)              | 1