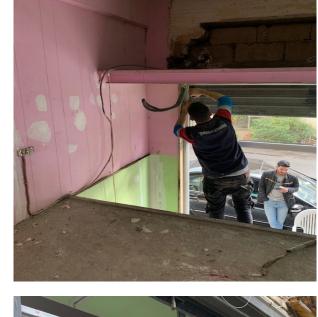

Furnished: Damaged

**Number of Residents**: A family of five consisting of three elderly members and two middle aged women



## **Damage Assessment:**

#### **Overall Damage**

Interior damage, mainly wood, aluminum and glass.

#### **Openings**

- ➤ Aluminum frame for main entrance, rail and joints are to be replaced
- > Front façade is completely destroyed
- Mezzanine doesn't have structural damage but needs partial woodwork repairs
- The attic needs a wood unit that was completely destroyed.
- Woodworks also needed for main ceiling
- > Some steps of the wooden staircase are damaged

#### **Structural Condition**

Safe

## **Damage Assessment / Before**

















## **Damage Assessment / Before**

















## **Work progress:**

















#### Work progress:

















## **Work progress:**



















































# **Submission of Quotation for Renovations:**

| Restaurant 15    |        | Adeeb Abu Mrad                         |                    |                   |
|------------------|--------|----------------------------------------|--------------------|-------------------|
|                  |        |                                        |                    |                   |
| Type Of Work     | Zone   | Specifications                         | Qty.               | Total Price (USD) |
| W1               | façade | 265 x 220 cm (fixed façade with door)  | 1                  | 1200              |
| W2               | façade | 78 x 265 cm (fixed glass)              | 1                  |