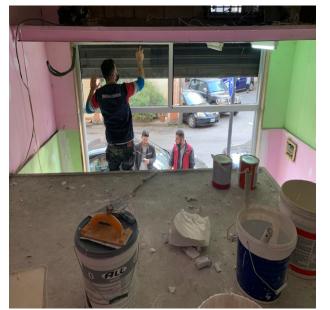

p: Rental, convenience

store

Furnished: Damaged

**Number of Residents**: A family of five consisting of three elderly members and two middle aged women



## **Damage Assessment:**

#### **Overall Damage**

Interior damage, mainly wood, aluminum and glass.

#### **Openings**

- ➤ Aluminum frame for main entrance, rail and joints are to be replaced
- > Front façade is completely destroyed
- Mezzanine doesn't have structural damage but needs partial woodwork repairs
- The attic needs a wood unit that was completely destroyed.
- Woodworks also needed for main ceiling
- > Some steps of the wooden staircase are damaged

#### **Structural Condition**

Safe

## **Damage Assessment / Before**

















## **Damage Assessment / Before**

















## **Work progress:**

















#### Work progress:

















## **Work progress:**



















































# **Submission of Quotation for Renovations:**

| Restaurant 15    |        | Adeeb Abu Mrad                         |                    |                   |
|------------------|--------|----------------------------------------|--------------------|-------------------|
|                  |        |                                        |                    |                   |
| Type Of Work     | Zone   | Specifications                         | Qty.               | Total Price (USD) |
| W1               | façade | 265 x 220 cm (fixed façade with door)  | 1                  | 1200              |
| W2               | façade | 78 x 265 cm (fixed glass)              | 1