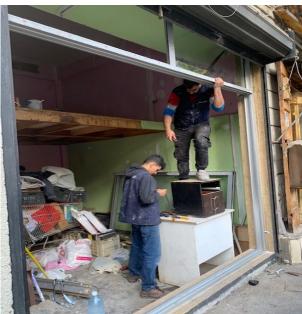

d: Damaged

**Number of Residents**: A family of five consisting of three elderly members and two middle aged women



## **Damage Assessment:**

#### **Overall Damage**

Interior damage, mainly wood, aluminum and glass.

#### **Openings**

- ➤ Aluminum frame for main entrance, rail and joints are to be replaced
- > Front façade is completely destroyed
- Mezzanine doesn't have structural damage but needs partial woodwork repairs
- The attic needs a wood unit that was completely destroyed.
- Woodworks also needed for main ceiling
- > Some steps of the wooden staircase are damaged

#### **Structural Condition**

Safe

## **Damage Assessment / Before**

















## **Damage Assessment / Before**

















## **Work progress:**

















#### Work progress:

















## **Work progress:**



















































# **Submission of Quotation for Renovations:**

| Restaurant 15    |        | Adeeb Abu Mrad                         |                    |                   |
|------------------|--------|----------------------------------------|--------------------|-------------------|
|                  |        |                                        |                    |                   |
| Type Of Work     | Zone   | Specifications                         | Qty.               | Total Price (USD) |
| W1               | façade | 265 x 220 cm (fixed façade with door)  | 1                  | 1200              |
| W2               | façade | 78 x 265 cm (fixed glass)              | 1                  |                   |
| Woo