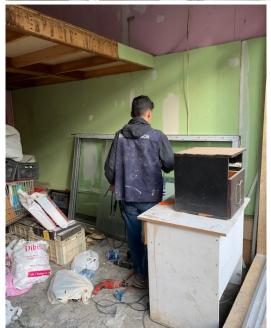

rnished: Damaged

**Number of Residents**: A family of five consisting of three elderly members and two middle aged women



## **Damage Assessment:**

#### **Overall Damage**

Interior damage, mainly wood, aluminum and glass.

#### **Openings**

- ➤ Aluminum frame for main entrance, rail and joints are to be replaced
- > Front façade is completely destroyed
- Mezzanine doesn't have structural damage but needs partial woodwork repairs
- The attic needs a wood unit that was completely destroyed.
- Woodworks also needed for main ceiling
- > Some steps of the wooden staircase are damaged

#### **Structural Condition**

Safe

## **Damage Assessment / Before**

















## **Damage Assessment / Before**

















## **Work progress:**

















#### Work progress:

















## **Work progress:**



















































# **Submission of Quotation for Renovations:**

| Restaurant 15    |        | Adeeb Abu Mrad                         |                    |                   |
|------------------|--------|----------------------------------------|--------------------|-------------------|
|                  |        |                                        |                    |                   |
| Type Of Work     | Zone   | Specifications                         | Qty.               | Total Price (USD) |
| W1               | façade | 265 x 220 cm (fixed façade with door)  | 1                  | 1200              |
| W2               | façade | 78 x 265 cm (fixed glass)              | 1                  |                   |