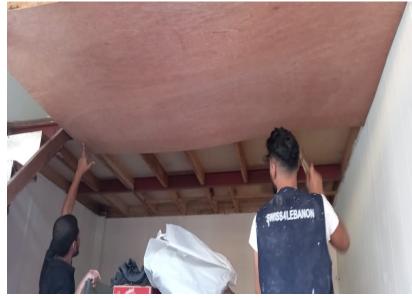

A family of five consisting of three elderly members and two middle aged women



## **Damage Assessment:**

#### **Overall Damage**

Interior damage, mainly wood, aluminum and glass.

#### **Openings**

- ➤ Aluminum frame for main entrance, rail and joints are to be replaced
- > Front façade is completely destroyed
- Mezzanine doesn't have structural damage but needs partial woodwork repairs
- The attic needs a wood unit that was completely destroyed.
- Woodworks also needed for main ceiling
- > Some steps of the wooden staircase are damaged

#### **Structural Condition**

Safe

## **Damage Assessment / Before**

















## **Damage Assessment / Before**

















## **Work progress:**

















#### Work progress:

















## **Work progress:**



















































# **Submission of Quotation for Renovations:**

| Restaurant 15    |        | Adeeb Abu Mrad                         |                    |                   |
|------------------|--------|----------------------------------------|--------------------|-------------------|
|                  |        |                                        |                    |                   |
| Type Of Work     | Zone   | Specifications                         | Qty.               | Total Price (USD) |
| W1               | façade | 265 x 220 cm (fixed façade with door)  | 1                  | 1200              |
| W2               | façade | 78 x 265 cm (fixed glass)              | 1                  |                   |
| Wood             | attik  | 90 x 340 cm