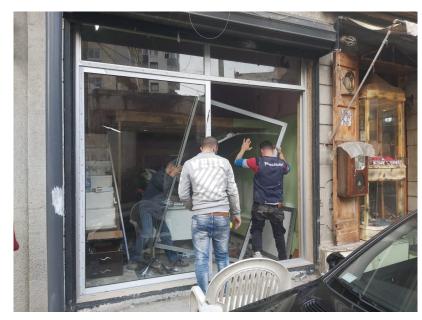

mily of five consisting of three elderly members and two middle aged women



## **Damage Assessment:**

#### **Overall Damage**

Interior damage, mainly wood, aluminum and glass.

#### **Openings**

- ➤ Aluminum frame for main entrance, rail and joints are to be replaced
- > Front façade is completely destroyed
- Mezzanine doesn't have structural damage but needs partial woodwork repairs
- The attic needs a wood unit that was completely destroyed.
- Woodworks also needed for main ceiling
- > Some steps of the wooden staircase are damaged

#### **Structural Condition**

Safe

## **Damage Assessment / Before**

















## **Damage Assessment / Before**

















## **Work progress:**

















#### Work progress:

















## **Work progress:**



















































# **Submission of Quotation for Renovations:**

| Restaurant 15    |        | Adeeb Abu Mrad                         |                    |                   |
|------------------|--------|----------------------------------------|--------------------|-------------------|
|                  |        |                                        |                    |                   |
| Type Of Work     | Zone   | Specifications                         | Qty.               | Total Price (USD) |
| W1               | façade | 265 x 220 cm (fixed façade with door)  | 1                  | 1200              |
| W2               | façade | 78 x 265 cm (fixed glass)              | 1                  |                   |
| Wood             | attik  | 90 x 340 cm ( 4