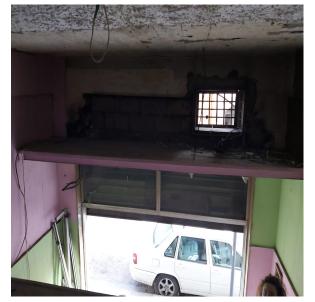

#### **Openings**

- ➤ Aluminum frame for main entrance, rail and joints are to be replaced
- > Front façade is completely destroyed
- Mezzanine doesn't have structural damage but needs partial woodwork repairs
- The attic needs a wood unit that was completely destroyed.
- Woodworks also needed for main ceiling
- > Some steps of the wooden staircase are damaged