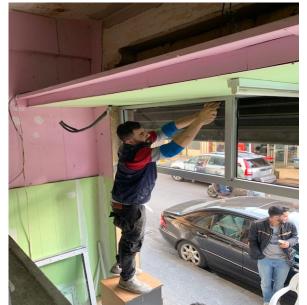

tore

Furnished: Damaged

**Number of Residents**: A family of five consisting of three elderly members and two middle aged women



## **Damage Assessment:**

#### **Overall Damage**

Interior damage, mainly wood, aluminum and glass.

#### **Openings**

- ➤ Aluminum frame for main entrance, rail and joints are to be replaced
- > Front façade is completely destroyed
- Mezzanine doesn't have structural damage but needs partial woodwork repairs
- The attic needs a wood unit that was completely destroyed.
- Woodworks also needed for main ceiling
- > Some steps of the wooden staircase are damaged

#### **Structural Condition**

Safe

## **Damage Assessment / Before**

















## **Damage Assessment / Before**

















## **Work progress:**

















#### Work progress:

















## **Work progress:**



















































# **Submission of Quotation for Renovations:**

| Restaurant 15    |        | Adeeb Abu Mrad                         |                    |                   |
|------------------|--------|----------------------------------------|--------------------|-------------------|
|                  |        |                                        |                    |                   |
| Type Of Work     | Zone   | Specifications                         | Qty.               | Total Price (USD) |
| W1               | façade | 265 x 220 cm (fixed façade with door)  | 1                  | 1200              |
| W2               | façade | 78 x 265 cm (fixed glass)              | 1                  |