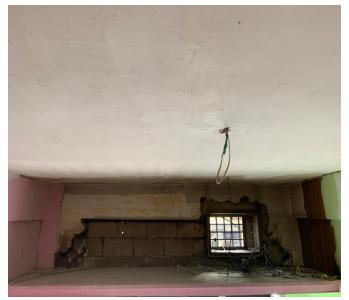

Mar Louis, Madi

bldg

Floor: GF

Ownership: Rental, convenience

store

Furnished: Damaged

**Number of Residents**: A family of five consisting of three elderly members and two middle aged women



## **Damage Assessment:**

#### **Overall Damage**

Interior damage, mainly wood, aluminum and glass.

#### **Openings**

- ➤ Aluminum frame for main entrance, rail and joints are to be replaced
- > Front façade is completely destroyed
- Mezzanine doesn't have structural damage but needs partial woodwork repairs
- The attic needs a wood unit that was completely destroyed.
- Woodworks also needed for main ceiling
- > Some steps of the wooden staircase are damaged

#### **Structural Condition**

Safe

## **Damage Assessment / Before**

















## **Damage Assessment / Before**

















## **Work progress:**

















#### Work progress:

















## **Work progress:**



















































# **Submission of Quotation for Renovations:**

| Restaurant 15    |        | Adeeb Abu Mrad                         |                    |                   |
|------------------|--------|----------------------------------------|--------------------|-------------------|
|                  |        |                                        |                    |                   |
| Type Of Work     | Zone   | Specifications                         | Qty.               | Total Price (USD) |
| W1               | façade | 265 x 220 cm (fixed façade with door)  | 1                  | 1200              |
| W2               | façade | 78 x