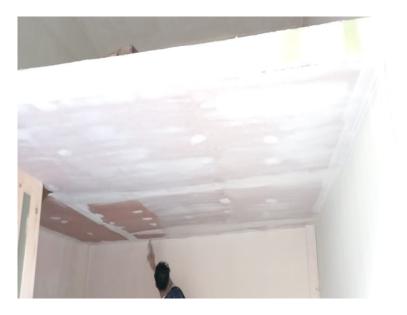

of three elderly members and two middle aged women



## **Damage Assessment:**

#### **Overall Damage**

Interior damage, mainly wood, aluminum and glass.

#### **Openings**

- ➤ Aluminum frame for main entrance, rail and joints are to be replaced
- > Front façade is completely destroyed
- Mezzanine doesn't have structural damage but needs partial woodwork repairs
- The attic needs a wood unit that was completely destroyed.
- Woodworks also needed for main ceiling
- > Some steps of the wooden staircase are damaged

#### **Structural Condition**

Safe

## **Damage Assessment / Before**

















## **Damage Assessment / Before**

















## **Work progress:**

















#### Work progress:

















## **Work progress:**



















































# **Submission of Quotation for Renovations:**

| Restaurant 15    |        | Adeeb Abu Mrad                         |                    |                   |
|------------------|--------|----------------------------------------|--------------------|-------------------|
|                  |        |                                        |                    |                   |
| Type Of Work     | Zone   | Specifications                         | Qty.               | Total Price (USD) |
| W1               | façade | 265 x 220 cm (fixed façade with door)  | 1                  | 1200              |
| W2               | façade | 78 x 265 cm (fixed glass)              | 1                  |                   |
| Wood             | attik  | 90 x 340 cm ( 4 sliding wooden panels) |