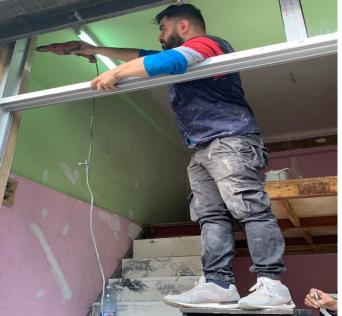

hed: Damaged

**Number of Residents**: A family of five consisting of three elderly members and two middle aged women



## **Damage Assessment:**

#### **Overall Damage**

Interior damage, mainly wood, aluminum and glass.

#### **Openings**

- ➤ Aluminum frame for main entrance, rail and joints are to be replaced
- > Front façade is completely destroyed
- Mezzanine doesn't have structural damage but needs partial woodwork repairs
- The attic needs a wood unit that was completely destroyed.
- Woodworks also needed for main ceiling
- > Some steps of the wooden staircase are damaged

#### **Structural Condition**

Safe

## **Damage Assessment / Before**

















## **Damage Assessment / Before**

















## **Work progress:**

















#### Work progress:

















## **Work progress:**



















































# **Submission of Quotation for Renovations:**

| Restaurant 15    |        | Adeeb Abu Mrad                         |                    |                   |
|------------------|--------|----------------------------------------|--------------------|-------------------|
|                  |        |                                        |                    |                   |
| Type Of Work     | Zone   | Specifications                         | Qty.               | Total Price (USD) |
| W1               | façade | 265 x 220 cm (fixed façade with door)  | 1                  | 1200              |
| W2               | façade | 78 x 265 cm (fixed glass)              | 1                  |                   |
| W