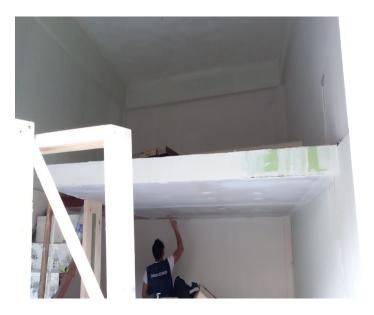

hree elderly members and two middle aged women



## **Damage Assessment:**

#### **Overall Damage**

Interior damage, mainly wood, aluminum and glass.

#### **Openings**

- ➤ Aluminum frame for main entrance, rail and joints are to be replaced
- > Front façade is completely destroyed
- Mezzanine doesn't have structural damage but needs partial woodwork repairs
- The attic needs a wood unit that was completely destroyed.
- Woodworks also needed for main ceiling
- > Some steps of the wooden staircase are damaged

#### **Structural Condition**

Safe

## **Damage Assessment / Before**

















## **Damage Assessment / Before**

















## **Work progress:**

















#### Work progress:

















## **Work progress:**



















































# **Submission of Quotation for Renovations:**

| Restaurant 15    |        | Adeeb Abu Mrad                         |                    |                   |
|------------------|--------|----------------------------------------|--------------------|-------------------|
|                  |        |                                        |                    |                   |
| Type Of Work     | Zone   | Specifications                         | Qty.               | Total Price (USD) |
| W1               | façade | 265 x 220 cm (fixed façade with door)  | 1                  | 1200              |
| W2               | façade | 78 x 265 cm (fixed glass)              | 1                  |                   |
| Wood             | attik  | 90 x 340 cm ( 4 sliding wooden panels) | 1