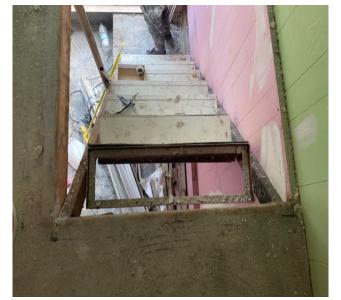

ar Louis, Madi

bldg

Floor: GF

Ownership: Rental, convenience

store

Furnished: Damaged

**Number of Residents**: A family of five consisting of three elderly members and two middle aged women



## **Damage Assessment:**

#### **Overall Damage**

Interior damage, mainly wood, aluminum and glass.

#### **Openings**

- ➤ Aluminum frame for main entrance, rail and joints are to be replaced
- > Front façade is completely destroyed
- Mezzanine doesn't have structural damage but needs partial woodwork repairs
- The attic needs a wood unit that was completely destroyed.
- Woodworks also needed for main ceiling
- > Some steps of the wooden staircase are damaged

#### **Structural Condition**

Safe

## **Damage Assessment / Before**

















## **Damage Assessment / Before**

















## **Work progress:**

















#### Work progress:

















## **Work progress:**



















































# **Submission of Quotation for Renovations:**

| Restaurant 15    |        | Adeeb Abu Mrad                         |                    |                   |
|------------------|--------|----------------------------------------|--------------------|-------------------|
|                  |        |                                        |                    |                   |
| Type Of Work     | Zone   | Specifications                         | Qty.               | Total Price (USD) |
| W1               | façade | 265 x 220 cm (fixed façade with door)  | 1                  | 1200              |
| W2               | façade | 78 x 26