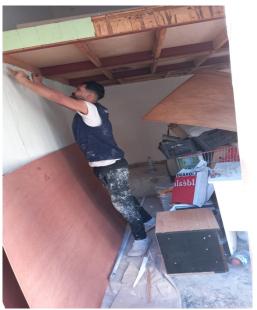

hip: Rental, convenience

store

Furnished: Damaged

**Number of Residents**: A family of five consisting of three elderly members and two middle aged women



## **Damage Assessment:**

#### **Overall Damage**

Interior damage, mainly wood, aluminum and glass.

#### **Openings**

- ➤ Aluminum frame for main entrance, rail and joints are to be replaced
- > Front façade is completely destroyed
- Mezzanine doesn't have structural damage but needs partial woodwork repairs
- The attic needs a wood unit that was completely destroyed.
- Woodworks also needed for main ceiling
- > Some steps of the wooden staircase are damaged

#### **Structural Condition**

Safe

## **Damage Assessment / Before**

















## **Damage Assessment / Before**

















## **Work progress:**

















#### Work progress:

















## **Work progress:**



















































# **Submission of Quotation for Renovations:**

| Restaurant 15    |        | Adeeb Abu Mrad                         |                    |                   |
|------------------|--------|----------------------------------------|--------------------|-------------------|
|                  |        |                                        |                    |                   |
| Type Of Work     | Zone   | Specifications                         | Qty.               | Total Price (USD) |
| W1               | façade | 265 x 220 cm (fixed façade with door)  | 1                  | 1200              |
| W2               | façade | 78 x 265 cm (fixed glass)              | 1