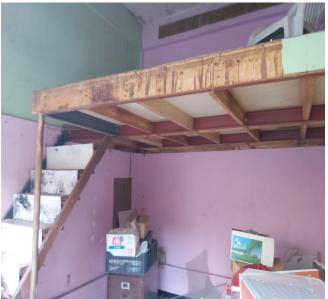

## **Damage Assessment / Before**

#### **Openings**

- ➤ Aluminum frame for main entrance, rail and joints are to be replaced
- > Front façade is completely destroyed
- Mezzanine doesn't have structural damage but needs partial woodwork repairs
- The attic needs a wood unit that was completely destroyed.
- Woodworks also needed for main ceiling
- > Some steps of the wooden staircase are damaged