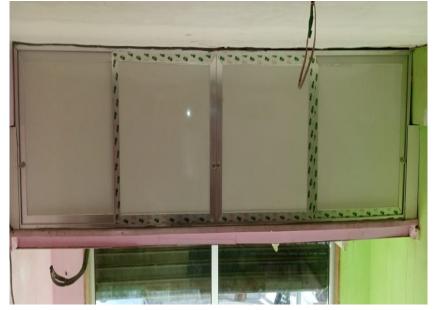

f five consisting of three elderly members and two middle aged women



## **Damage Assessment:**

#### **Overall Damage**

Interior damage, mainly wood, aluminum and glass.

#### **Openings**

- ➤ Aluminum frame for main entrance, rail and joints are to be replaced
- > Front façade is completely destroyed
- Mezzanine doesn't have structural damage but needs partial woodwork repairs
- The attic needs a wood unit that was completely destroyed.
- Woodworks also needed for main ceiling
- > Some steps of the wooden staircase are damaged

#### **Structural Condition**

Safe

## **Damage Assessment / Before**

















## **Damage Assessment / Before**

















## **Work progress:**

















#### Work progress:

















## **Work progress:**



















































# **Submission of Quotation for Renovations:**

| Restaurant 15    |        | Adeeb Abu Mrad                         |                    |                   |
|------------------|--------|----------------------------------------|--------------------|-------------------|
|                  |        |                                        |                    |                   |
| Type Of Work     | Zone   | Specifications                         | Qty.               | Total Price (USD) |
| W1               | façade | 265 x 220 cm (fixed façade with door)  | 1                  | 1200              |
| W2               | façade | 78 x 265 cm (fixed glass)              | 1                  |                   |
| Wood             | attik  | 90 x 340 cm ( 4 slidin