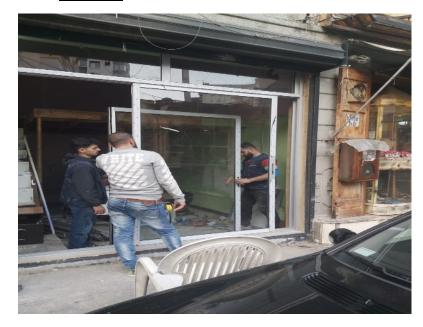

family of five consisting of three elderly members and two middle aged women



## **Damage Assessment:**

#### **Overall Damage**

Interior damage, mainly wood, aluminum and glass.

#### **Openings**

- ➤ Aluminum frame for main entrance, rail and joints are to be replaced
- > Front façade is completely destroyed
- Mezzanine doesn't have structural damage but needs partial woodwork repairs
- The attic needs a wood unit that was completely destroyed.
- Woodworks also needed for main ceiling
- > Some steps of the wooden staircase are damaged

#### **Structural Condition**

Safe

## **Damage Assessment / Before**

















## **Damage Assessment / Before**

















## **Work progress:**

















#### Work progress:

















## **Work progress:**



















































# **Submission of Quotation for Renovations:**

| Restaurant 15    |        | Adeeb Abu Mrad                         |                    |                   |
|------------------|--------|----------------------------------------|--------------------|-------------------|
|                  |        |                                        |                    |                   |
| Type Of Work     | Zone   | Specifications                         | Qty.               | Total Price (USD) |
| W1               | façade | 265 x 220 cm (fixed façade with door)  | 1                  | 1200              |
| W2               | façade | 78 x 265 cm (fixed glass)              | 1                  |                   |
| Wood             | attik  | 90 x 340 cm (