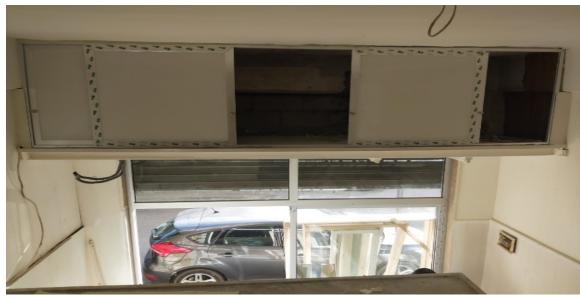

sisting of three elderly members and two middle aged women



## **Damage Assessment:**

#### **Overall Damage**

Interior damage, mainly wood, aluminum and glass.

#### **Openings**

- ➤ Aluminum frame for main entrance, rail and joints are to be replaced
- > Front façade is completely destroyed
- Mezzanine doesn't have structural damage but needs partial woodwork repairs
- The attic needs a wood unit that was completely destroyed.
- Woodworks also needed for main ceiling
- > Some steps of the wooden staircase are damaged

#### **Structural Condition**

Safe

## **Damage Assessment / Before**

















## **Damage Assessment / Before**

















## **Work progress:**

















#### Work progress:

















## **Work progress:**



















































# **Submission of Quotation for Renovations:**

| Restaurant 15    |        | Adeeb Abu Mrad                         |                    |                   |
|------------------|--------|----------------------------------------|--------------------|-------------------|
|                  |        |                                        |                    |                   |
| Type Of Work     | Zone   | Specifications                         | Qty.               | Total Price (USD) |
| W1               | façade | 265 x 220 cm (fixed façade with door)  | 1                  | 1200              |
| W2               | façade | 78 x 265 cm (fixed glass)              | 1                  |                   |
| Wood             | attik  | 90 x 340 cm ( 4 sliding wooden p