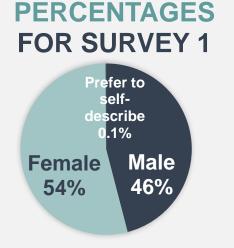

## WHAT INFORMATION ARE WE COLLECTING FROM THE SURVEYS?

Survey 2 had similar percentages

#### FOR SURVEY 1