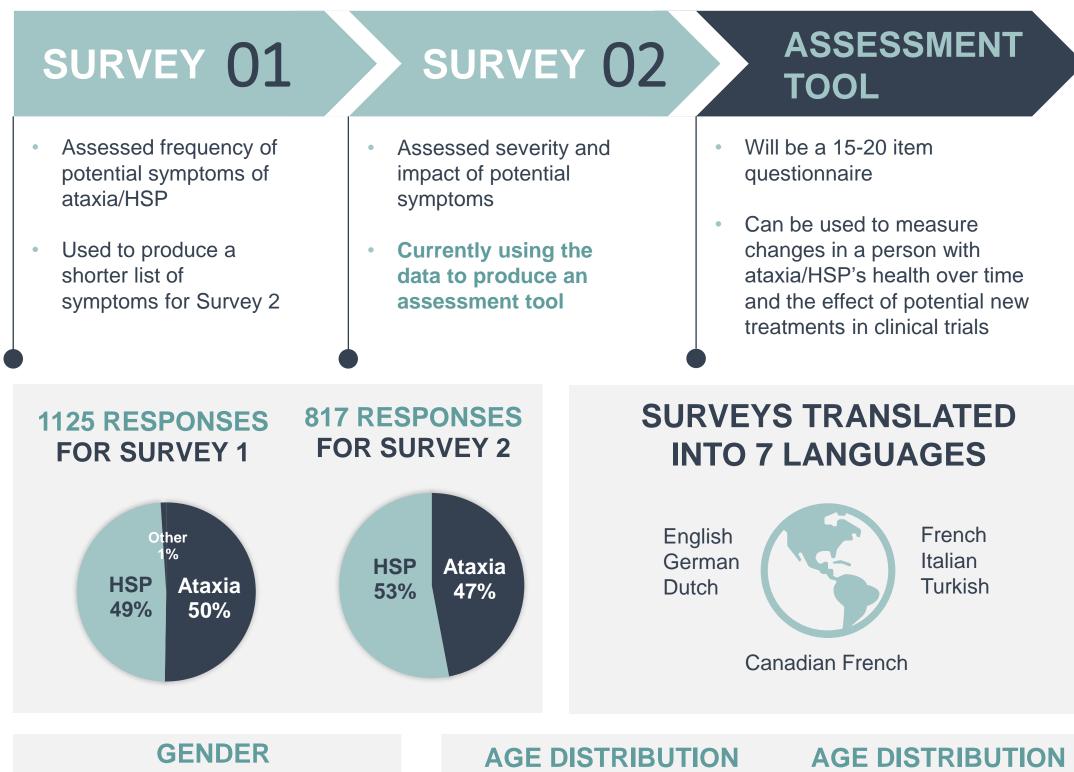

## WHAT INFORMATION ARE WE COLLECTING FROM THE SURVEYS?

Survey 2 had similar percentages