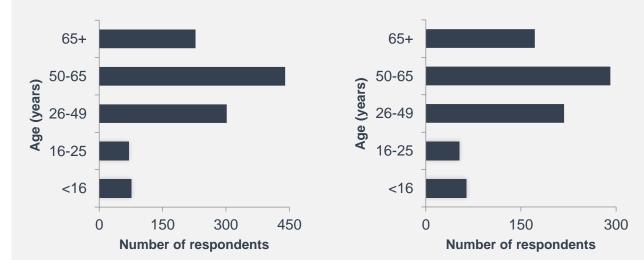

# Thank you for your contributions X to the PROSPAX Surveys!

These aim to collect information from people with all forms of ataxia/HSP to develop an assessment tool for these conditions

### WHAT IS PROSPAX?

The PROSPAX (PROgression chart of SPAstic ataXias) project, which focuses on ARSACS and SPG7, is a collaborative effort between neurologists across several sites throughout Europe and Canada. The overall aim is to gain a better understanding of how spastic ataxias progress over time.

## WHAT INFORMATION ARE WE COLLECTING FROM THE SURVEYS?





Survey 2 had similar percentages

#### FOR SURVEY 1

### **FOR SURVEY 2**