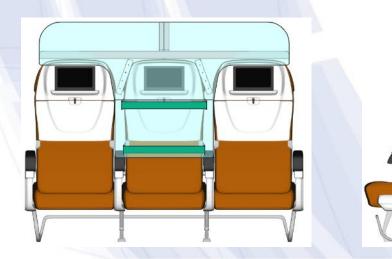

### Introduction

- Removable kit for the time of an epidemic outbreak
- Designed for economy class seat rows
- The goals:
  - Provide a kit solution for an empty seat to increase physical distancing
  - Easy to produce & low-cost
  - Quick & easy to install and remove
  - Maintain the direct view control by the cabin crew
  - No modification to the seats and compliance with CS25.785 & CS25.853

#### **Embodiment plan**

- Adapt drawings to the seat model.
- Obtain approval from authorities as per CS25.785 & CS25.853 (FAR25 or equivalent).
- Production from Plexiglass/Polycarbonate sheets, Alu/plastic profiles, Alu/PEEK 3D printing/machining, elastic straps.
  - Front section
  - Back section
- Installation:
  - Install the Back section.
  - Up the armrest.
  - Install the Front section and fasten seat belt.
  - Lower the armrest till blocking position, the seat cushion is being compressed.
  - Adjust installation and seat belt.
  - Assemble the junction fittings.
  - Control.