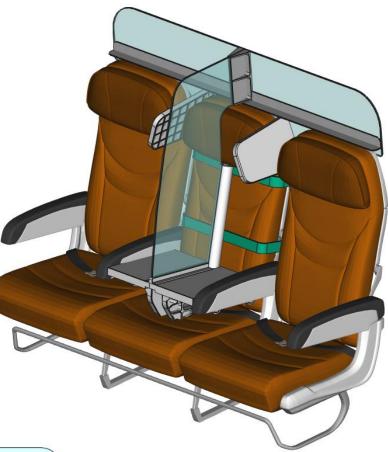

### Introduction

- Removable kit for the time of an epidemic outbreak
- Designed for economy class seat rows
- The goals:
  - Provide a kit solution for an empty seat to increase physical distancing
  - Easy to produce & low-cost
  - Quick & easy to install and remove
  - Maintain the direct view control by the cabin crew
  - No modification to the seats and compliance with CS25.785 & CS25.853

#### **Embodiment plan**

- Adapt drawings to the seat model.
- Obtain approval from authorities as per CS25.785 & CS25.853 (FAR25 or equivalent).
- Production from Plexiglass/Polycarbonate sheets, Alu/plastic profiles, Alu/PEEK 3D printing/machining, elastic straps.
  - Front section
  - Back section
- Installation:
  - Install the Back section.
  - Up the armrest.
  - Install the Front section and fasten seat belt.
  - Lower the armrest till blocking position, the seat cushion is being compressed.
  - Adjust installation and seat belt.
  - Assemble the junction fittings.
  - Control.