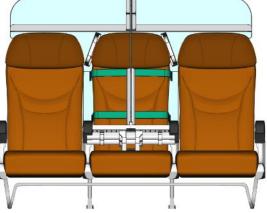

### Introduction

- Removable kit for the time of an epidemic outbreak
- Designed for economy class seat rows
- The goals:
  - Provide a kit solution for an empty seat to increase physical distancing
  - Easy to produce & low-cost
  - Quick & easy to install and remove
  - Maintain the direct view control by the cabin crew
  - No modification to the seats and compliance with CS25.785 & CS25.853

#### **Embodiment plan**

- Adapt drawings to the seat model.
- Obtain approval from authorities as per CS25.785 & CS25.853 (FAR25 or equivalent).
- Production from Plexiglass/Polycarbonate sheets, Alu/plastic profiles, Alu/PEEK 3D printing/machining, elastic straps.
  - Front section
  - Back section
- Installation:
  - Install the Back section.
  - Up the armrest.
  - Install the Front section and fasten seat belt.
  - Lower the armrest till blocking position, the seat cushion is being compressed.
  - Adjust installation and seat belt.
  - Assemble the junction fittings.
  - Control.