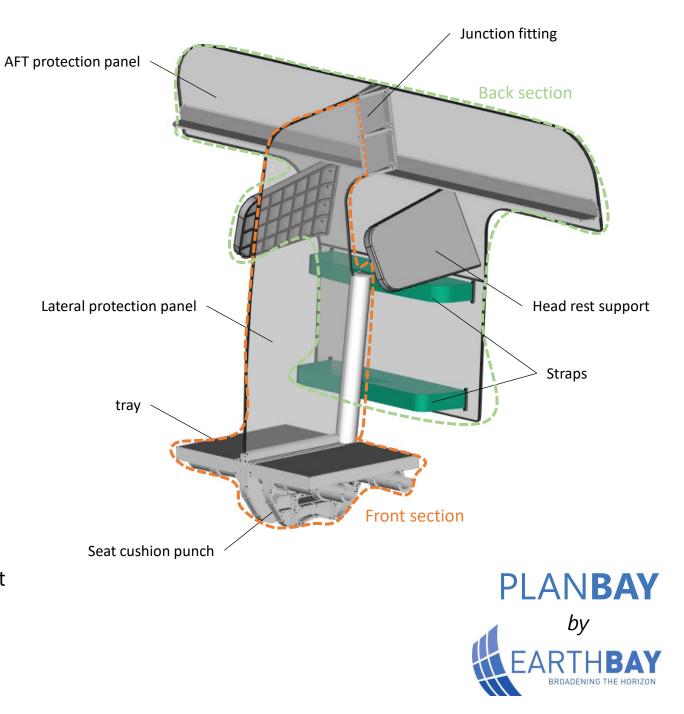

#### **Embodiment plan**

- Adapt drawings to the seat model.
- Obtain approval from authorities as per CS25.785 & CS25.853 (FAR25 or equivalent).
- Production from Plexiglass/Polycarbonate sheets, Alu/plastic profiles, Alu/PEEK 3D printing/machining, elastic straps.
  - Front section
  - Back section
- Installation:
  - Install the Back section.
  - Up the armrest.
  - Install the Front section and fasten seat belt.
  - Lower the armrest till blocking position, the seat cushion is being compressed.
  - Adjust installation and seat belt.
  - Assemble the junction fittings.
  - Control.