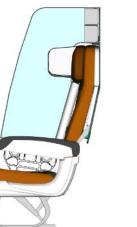

### Introduction

- Removable kit for the time of an epidemic outbreak
- Designed for economy class seat rows
- The goals:
  - Provide a kit solution for an empty seat to increase physical distancing
  - Easy to produce & low-cost
  - Quick & easy to install and remove
  - Maintain the direct view control by the cabin crew
  - No modification to the seats and compliance with CS25.785 & CS25.853

#### **Embodiment plan**

- Adapt drawings to the seat model.
- Obtain approval from authorities as per CS25.785 & CS25.853 (FAR25 or equivalent).
- Production from Plexiglass/Polycarbonate sheets, Alu/plastic profiles, Alu/PEEK 3D printing/machining, elastic straps.
  - Front section
  - Back section
- Installation:
  - Install the Back section.
  - Up the armrest.
  - Install the Front section and fasten seat belt.
  - Lower the armrest till blocking position, the seat cushion is being compressed.
  - Adjust installation and seat belt.
  - Assemble the junction fittings.
  - Control.