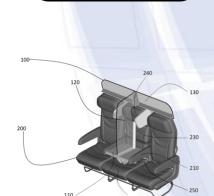

### Introduction

- Removable kit for the time of an epidemic outbreak
- Designed for economy class seat rows
- The goals:
  - Provide a kit solution for an empty seat to increase physical distancing
  - Easy to produce & low-cost
  - Quick & easy to install and remove
  - Maintain the direct view control by the cabin crew
  - No modification to the seats and compliance with CS25.785 & CS25.853