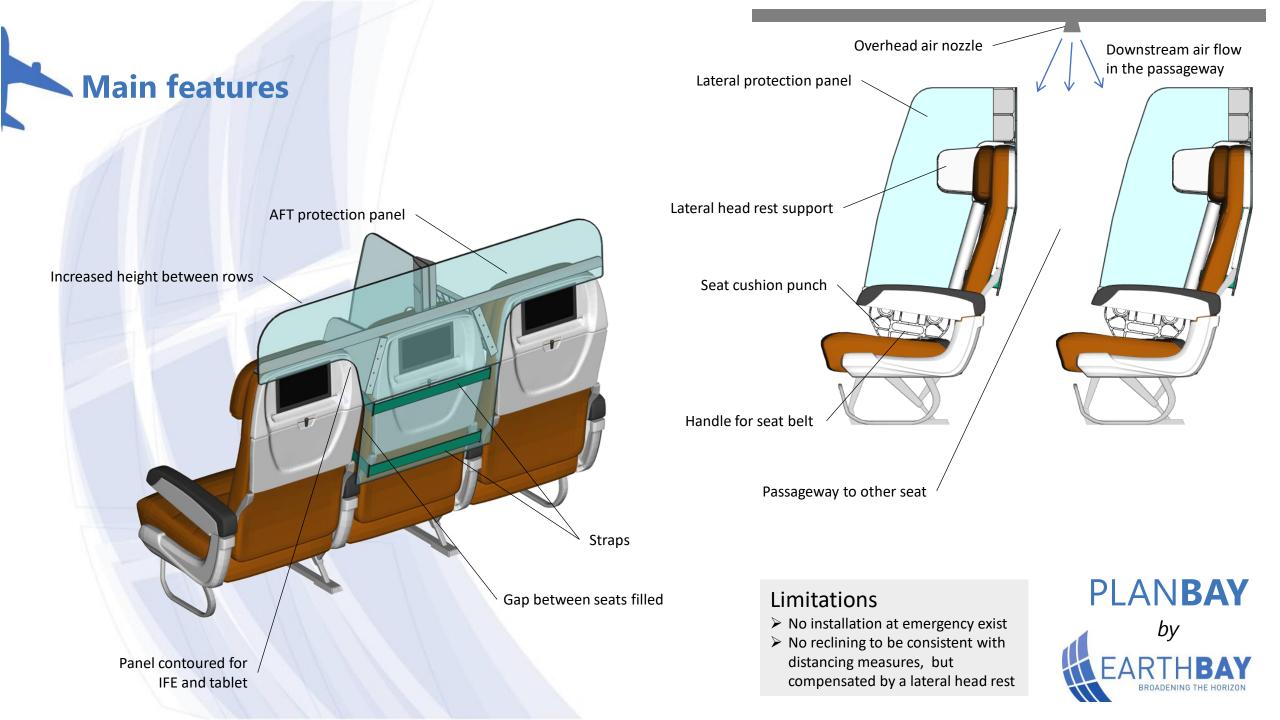

### Introduction

- Removable kit for the time of an epidemic outbreak
- Designed for economy class seat rows
- The goals:
  - Provide a kit solution for an empty seat to increase physical distancing
  - Easy to produce & low-cost
  - Quick & easy to install and remove
  - Maintain the direct view control by the cabin crew
  - No modification to the seats and compliance with CS25.785 & CS25.853

#### **Embodiment plan**

- Adapt drawings to the seat model.
- Obtain approval from authorities as per CS25.785 & CS25.853 (FAR25 or equivalent).
- Production from Plexiglass/Polycarbonate sheets, Alu/plastic profiles, Alu/PEEK 3D printing/machining, elastic straps.
  - Front section
  - Back section
- Installation:
  - Install the Back section.
  - Up the armrest.
  - Install the Front section and fasten seat belt.
  - Lower the armrest till blocking position, the seat cushion is being compressed.
  - Adjust installation and seat belt.
  - Assemble the junction fittings.
  - Control.