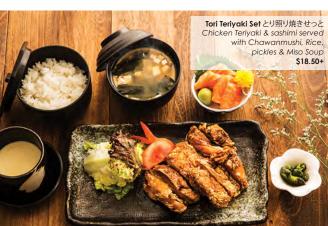

## まるきゅう MARUKYU DAILY LUNCH BENTO SETS 弁当. Available Daily 11.30am - 2.30pm

Sushi Bento すし弁当 3 Kinds Sashimi, Grilled Cod with Teriyaki Sauce, Assorted Nigiri Sushi & Maki roll served with miso soup \$36.00+