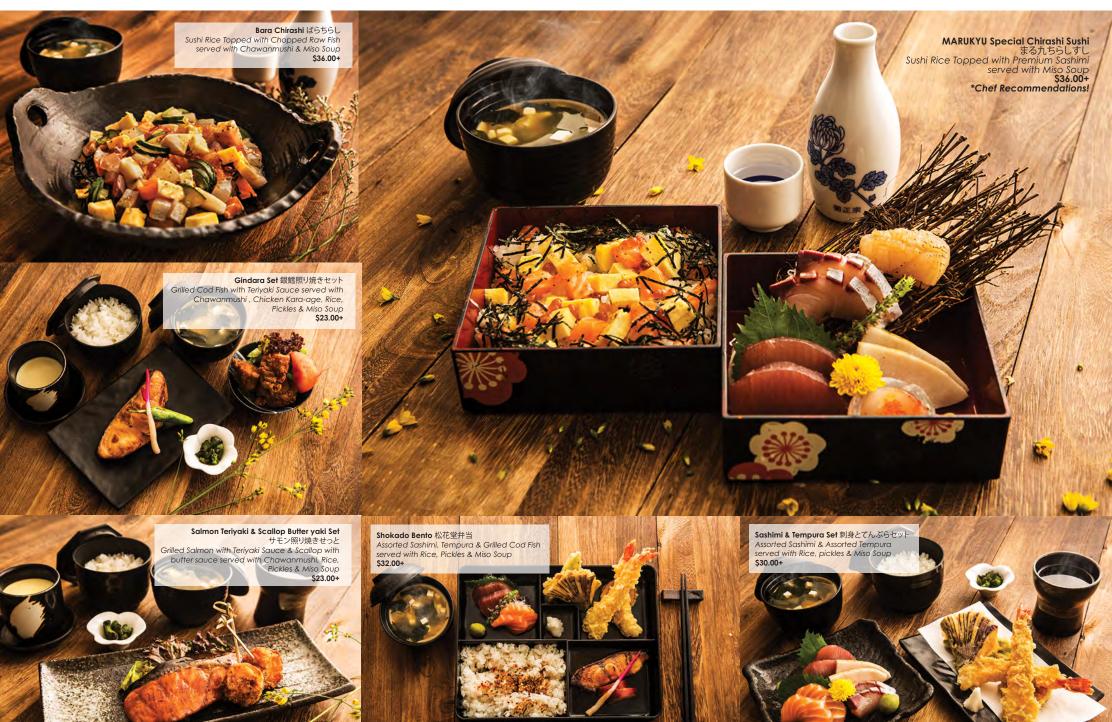

Austrailian Wagyu Set (Marbling 5-6) 和牛ステーキセット Japanese Style Wagyu Steak served with Rice, Chawanmushi, Pickles & Miso Soup S31.50+

Unagi Set うなぎセット Grilled Eel with Chicken Kara-age served with Chawanmushi, Rice, pickles & Miso Soup \$21.50+