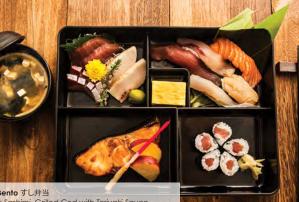

## まるきゅう MARUKYU DAILY LUNCH BENTO SETS 弁当. Available Daily 11.30am - 2.30pm

Sushi Bento すし弁当 3 Kinds Sashimi, Grilled Cod with Teriyaki Sauce, Assorted Nigiri Sushi & Maki roll served with miso soup \$36.00+