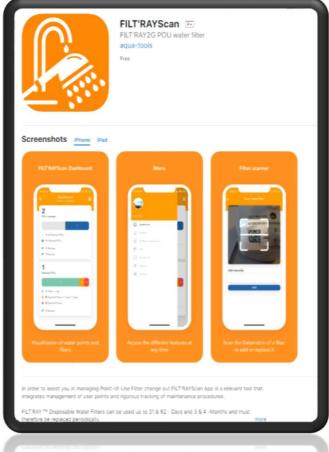

# Download & Install FILT'RAYScan on Android Devices

Click the **Play Store application** on your phone.

- Click the **Applications search bar**
- Enter "aqua-tools"
- Select "FILT'RAYScan"
- Click on "Install"

Follow the onscreen instructions to complete the installation.

Installation of the "FILT'RAYScan" application only takes for a few seconds.

#### Direct download link:

https://play.google.com/store/apps/details?id=com.aquatools.filtray&hl=en