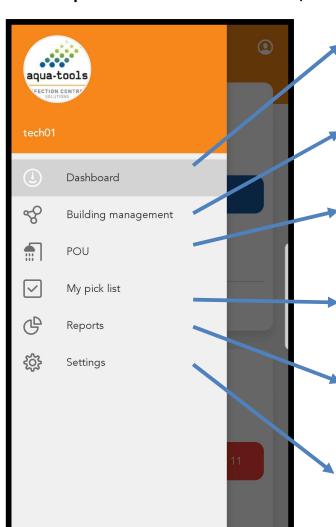

### FILT'RAYScan Main Menu

#### To Open the Main Menu, click this icon on the top left:

**Dashboard** gives a full overview of all the point-of-use connections registered on the account, the types of filters (shower/faucet), and their running times.

Building Management permits creation of all location layers (floors, departments, rooms), and matches the POU filters to the locations.

**POU** shows the FULL list of the points-of-use where water filters are running, provides a search/scope tool, allows activativation/deactivation of points-of-use, allows pick list creation before a water filter change-out tour.

My Pick List lists the filter types and locations for your the next filter change-out tour

**Reports** generates reports of change-outs to download in PDF or EXCEL format with results sorted by type of water filters, locations, and reasons.

**Settings** allows setup of change-out reminder alerts, notifications, account data updates, and sign out.