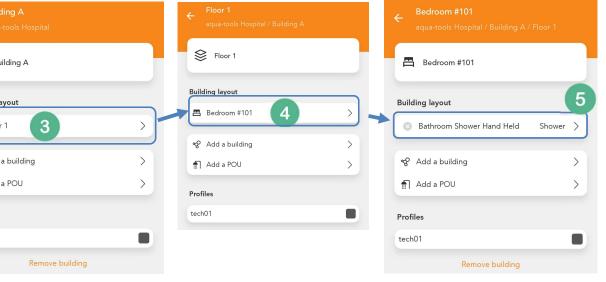

#### **Create Room Locations & Water Points in Each Room**

To Open the Main Menu, find on top this icon

- 2 Select the Building
- 3 Select the Floor
- Slect Add a Building
- Select the Bedroom Icon
- 6 Write the name of the Bedroom
- Validate the creation with the check Icon