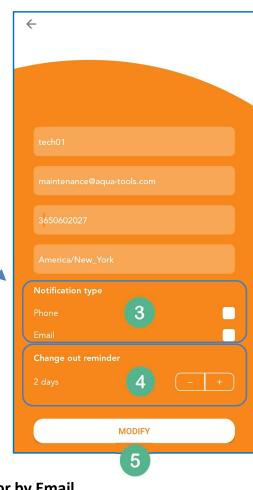

## Setup Change-out reminder alerts

Open the Main Menu on top left of the app with this icon

- Open the Main MENU and select Settings
- 2 Select « My PROFILE»

- 4 Set the number of days to be remided before the next change-out by + icons
- 5 Confirm by « MODIFY »