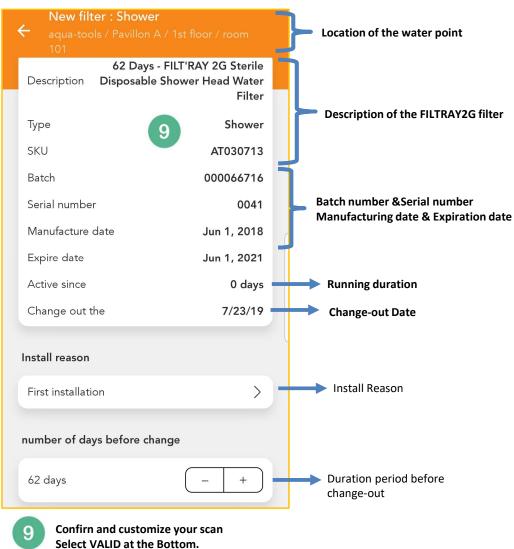

#### **Add Filters to Water points**

Note: The duration of the filters and the reason for the change-out can be customized at the step 9.

### My Pick List: Change out

62 Days - FILT'RAY 2G Sterile Disposable Shower Head Water Description Filter Description of the FILTRAY2G filter Shower Type SKU AT030713 6 000066716 Batch Batch number & Serial number Serial number 0041 Manufacturing date & Expiration date Manufacture date Jun 1, 2018 Expire date Jun 1, 2021 Running duration Active since 0 days Change out the Change-out Date 7/23/19 Install reason Install Reason First installation number of days before change 62 days Duration to use product before Change-out Confirn and customize your scan

Select VALID at the Bottom.

Note: The duration of the product use and the reason for the change-out can be personalized at the step 9.