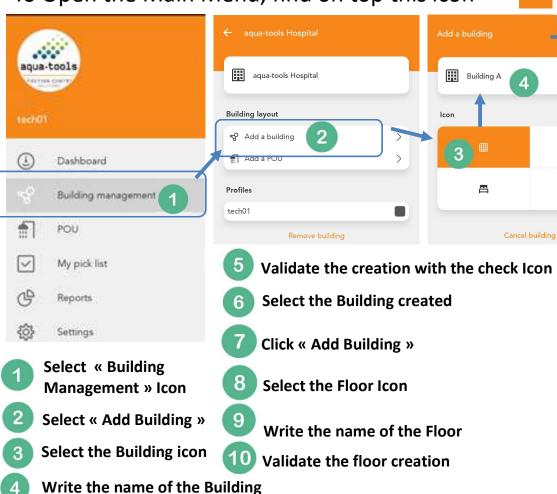

#### **Create Buildings and Floors**

To Open the Main Menu, find on top this icon

# **Building Management**

#### **Create Room Locations & Water Points in Each Room**

To Open the Main Menu, find on top this icon

- 2 Select the Building
- 3 Select the Floor
- Slect Add a Building
- Select the Bedroom Icon
- 6 Write the name of the Bedroom
- Validate the creation with the check Icon

## Add Filters to Water points

To Open the Main Menu, find on top this icon