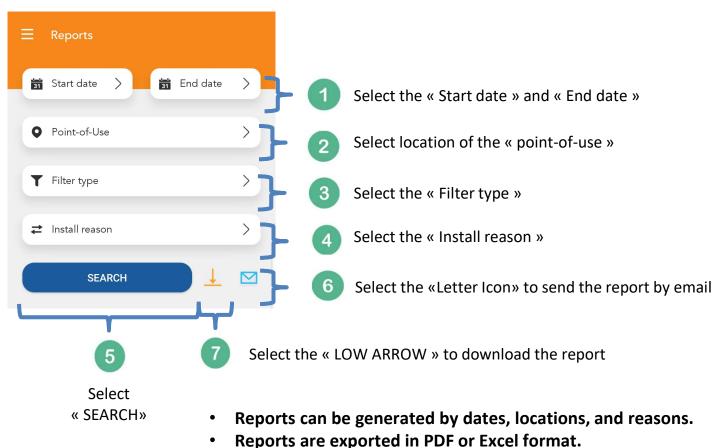

My Pick List lists the filter types and locations for your the next filter change-out tour

**Reports** generates reports of change-outs to download in PDF or EXCEL format with results sorted by type of water filters, locations, and reasons.

### Filter Change-out Reports

Open the Main Menu on top of the app with this icon

device

Reports can be sent to an email address and/or downloaded into the