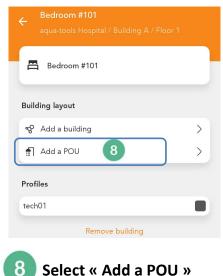

#### **Create Room Locations & Water Points in Each Room**

To Open the Main Menu, find on top this icon

- 2 Select the Building
- 3 Select the Floor
- Slect Add a Building
- Select the Bedroom Icon
- 6 Write the name of the Bedroom
- Validate the creation with the check Icon

## Add Filters to Water points

To Open the Main Menu, find on top this icon

# **Building Management**