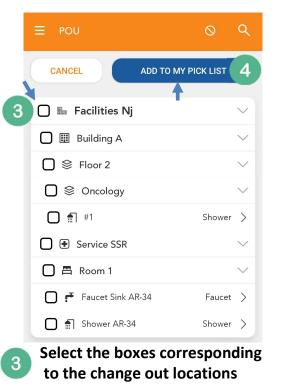

### **POU MENU: Create Pick List**

Open the Main Menu on top of the app with this icon

Open the Main MENU and select POU

- Confirm by selecting
  « ADD TO MY PICK LIST »
  - A Popup Message confirms POU added to your pick list