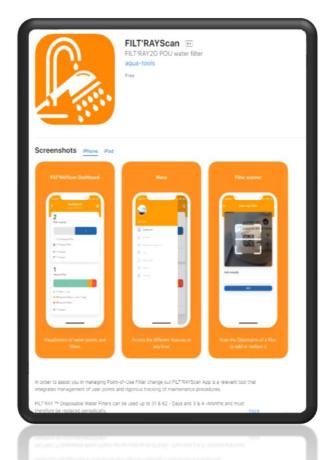

# Download & Install FILT'RAYScan on Android Devices

Click the **Play Store application** on your phone.

- Click the **Applications search bar**
- Enter "aqua-tools"
- Select "FILT'RAYScan"
- Click on "Install"

#### Direct download link:

https://play.google.com/store/apps/details?id=com.aquatools.filtray&hl=en