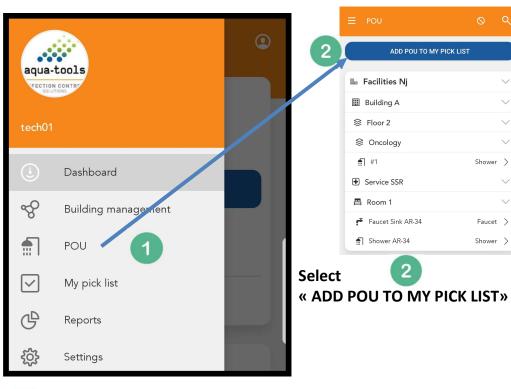

### **POU MENU: Create Pick List**

Open the Main Menu on top of the app with this icon

Open the Main MENU and select POU

- Confirm by selecting
  « ADD TO MY PICK LIST »
  - A Popup Message confirms POU added to your pick list