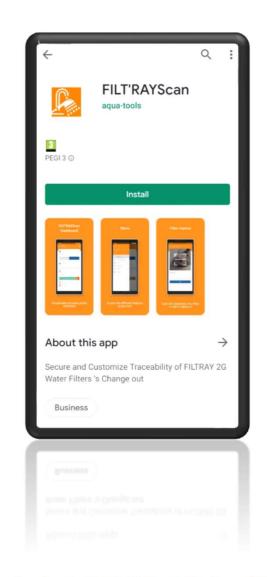

# Download & Install FILT'RAYScan on Android Devices

Click the **Play Store application** on your phone.

- Click the **Applications search bar**
- Enter "aqua-tools"
- Select "FILT'RAYScan"
- Click on "Install"

Follow the onscreen instructions to complete the installation.

Installation of the "FILT'RAYScan" application only takes for a few seconds.

#### Direct download link:

https://play.google.com/store/apps/details?id=com.aquatools.filtray&hl=en