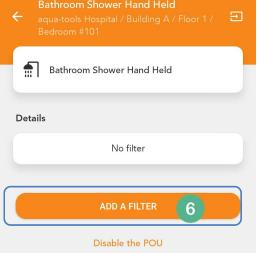

## Add Filters to Water points

To Open the Main Menu, find on top this icon

#### **Add Filters to Water points**

Note: The duration of the filters and the reason for the change-out can be customized at the step 9.