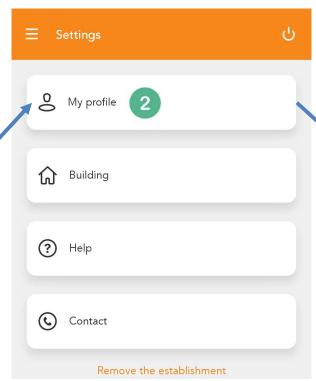

**Settings** allows setup of change-out reminder alerts, notifications, account data updates, and sign out.

## Setup Change-out reminder alerts

Open the Main Menu on top left of the app with this icon

- Open the Main MENU and select Settings
- 2 Select « My PROFILE»

- 4 Set the number of days to be remided before the next change-out by + icons
- 5 Confirm by « MODIFY »