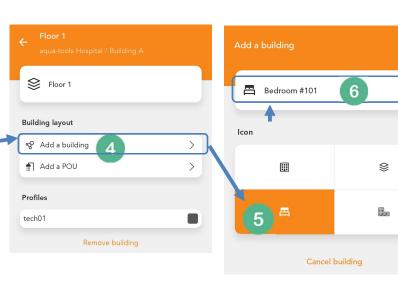

# **Building Management**

#### **Create Room Locations & Water Points in Each Room**

To Open the Main Menu, find on top this icon

- 2 Select the Building
- 3 Select the Floor
- Slect Add a Building
- Select the Bedroom Icon
- 6 Write the name of the Bedroom
- Validate the creation with the check Icon