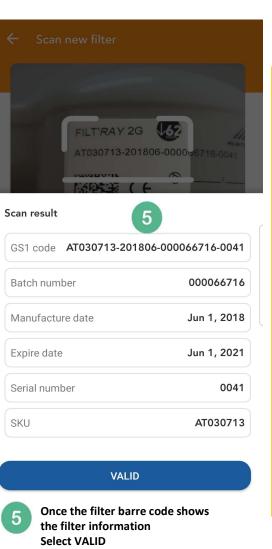

### My Pick List: Change out

62 Days - FILT'RAY 2G Sterile Disposable Shower Head Water Description Filter Description of the FILTRAY2G filter Shower Type SKU AT030713 6 000066716 Batch Batch number & Serial number Serial number 0041 Manufacturing date & Expiration date Manufacture date Jun 1, 2018 Expire date Jun 1, 2021 Running duration Active since 0 days Change out the Change-out Date 7/23/19 Install reason Install Reason First installation number of days before change 62 days Duration to use product before Change-out Confirn and customize your scan

Select VALID at the Bottom.

Note: The duration of the product use and the reason for the change-out can be personalized at the step 9.