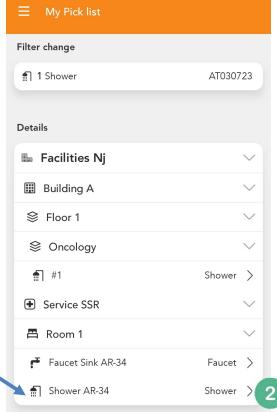

### My Pick List: Change out

### Open the Main Menu on top of the app with this icon