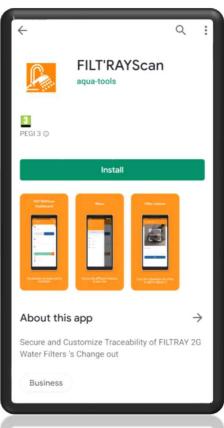

# Download & Install FILT'RAYScan on Android Devices

Click the **Play Store application** on your phone.

- Click the **Applications search bar**
- Enter "aqua-tools"
- Select "FILT'RAYScan"
- Click on "Install"