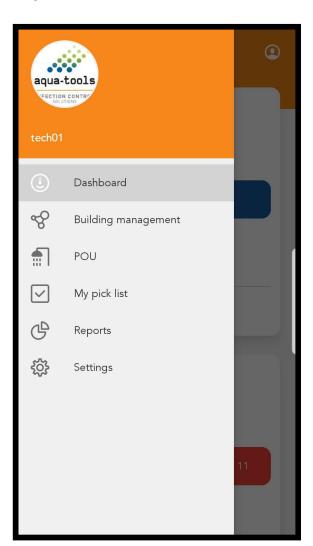

### FILT'RAYScan Main Menu

#### To Open the Main Menu, click this icon on the top left:

**Dashboard** gives a full overview of all the point-of-use connections registered on the account, the types of filters (shower/faucet), and their running times.

Building Management permits creation of all location layers (floors, departments, rooms), and matches the POU filters to the locations.

**POU** shows the FULL list of the points-of-use where water filters are running, provides a search/scope tool, allows activativation/deactivation of points-of-use, allows pick list creation before a water filter change-out tour.

My Pick List lists the filter types and locations for your the next filter change-out tour

**Reports** generates reports of change-outs to download in PDF or EXCEL format with results sorted by type of water filters, locations, and reasons.

**Settings** allows setup of change-out reminder alerts, notifications, account data updates, and sign out.