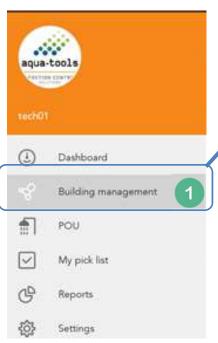

### FILT'RAYScan Main Menu

#### To Open the Main Menu, click this icon on the top left:

**Dashboard** gives a full overview of all the point-of-use connections registered on the account, the types of filters (shower/faucet), and their running times.

Building Management permits creation of all location layers (floors, departments, rooms), and matches the POU filters to the locations.

**POU** shows the FULL list of the points-of-use where water filters are running, provides a search/scope tool, allows activativation/deactivation of points-of-use, allows pick list creation before a water filter change-out tour.

My Pick List lists the filter types and locations for your the next filter change-out tour

**Reports** generates reports of change-outs to download in PDF or EXCEL format with results sorted by type of water filters, locations, and reasons.

**Settings** allows setup of change-out reminder alerts, notifications, account data updates, and sign out.