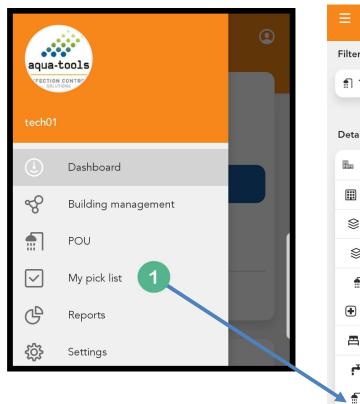

### FILT'RAYScan Main Menu

#### To Open the Main Menu, click this icon on the top left:

**Dashboard** gives a full overview of all the point-of-use connections registered on the account, the types of filters (shower/faucet), and their running times.