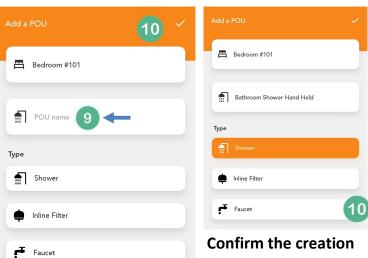

#### **Create Room Locations & Water Points in Each Room**

To Open the Main Menu, find on top this icon

- 2 Select the Building
- 3 Select the Floor
- Slect Add a Building
- Select the Bedroom Icon
- 6 Write the name of the Bedroom
- Validate the creation with the check Icon