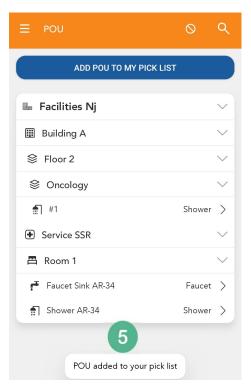

### **POU MENU: Create Pick List**

Open the Main Menu on top of the app with this icon

Open the Main MENU and select POU

- Confirm by selecting
  « ADD TO MY PICK LIST »
  - A Popup Message confirms POU added to your pick list