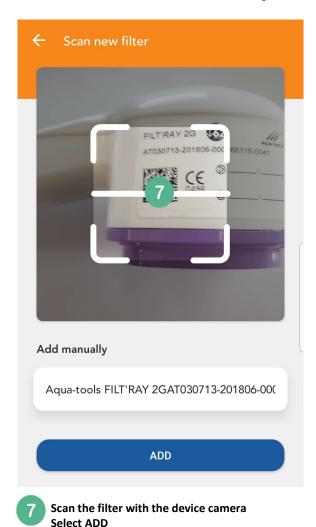

## Add Filters to Water points

To Open the Main Menu, find on top this icon

# **Building Management**

#### **Add Filters to Water points**

Note: The duration of the filters and the reason for the change-out can be customized at the step 9.