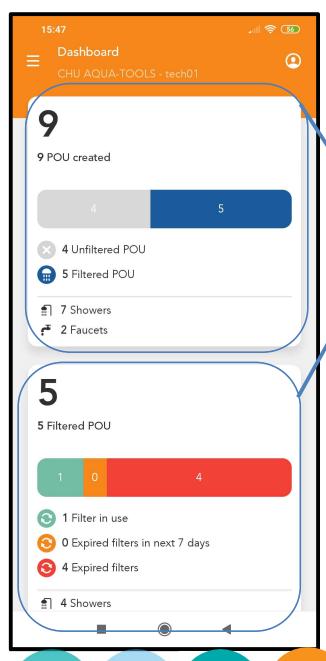

### FILT'RAYScan Dashboard

Dashboard Menu allows a global view of all the point-of-use water connections that have been created in the account.

Top window indicates how many points-of-use are created, what types of filters they require, how many have filters installed, and how many are running without filters.

Bottom window indicates duration time of installed point-of use water filters.

Note: The Dashboard is interactive, you can click on the bars to get the location of the points-of-use.

#### **Colors codes:**

Blue: Number of points-of-use with Water Filters

Grey: Water Points without water filters

Green: Number of points-of-use water filters RUNNING Orange: Number of filters NEEDING to be CHANGED soon

Red: Number of POUs with EXPIRED water filters