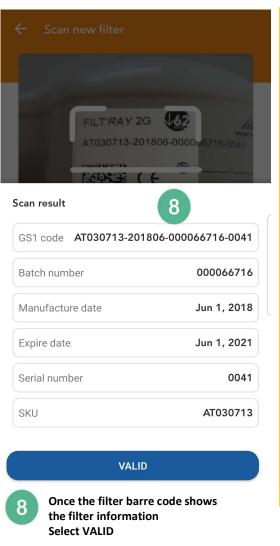

## Add Filters to Water points

To Open the Main Menu, find on top this icon

# **Building Management**

#### **Add Filters to Water points**

Note: The duration of the filters and the reason for the change-out can be customized at the step 9.