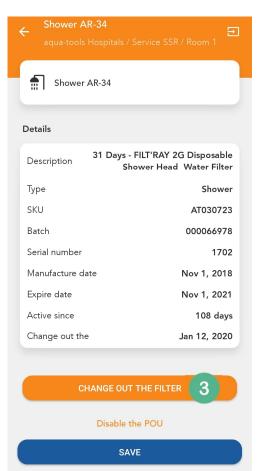

### My Pick List: Change out

62 Days - FILT'RAY 2G Sterile Disposable Shower Head Water Description Filter Description of the FILTRAY2G filter Shower Type SKU AT030713 6 000066716 Batch Batch number & Serial number Serial number 0041 Manufacturing date & Expiration date Manufacture date Jun 1, 2018 Expire date Jun 1, 2021 Running duration Active since 0 days Change out the Change-out Date 7/23/19 Install reason Install Reason First installation number of days before change 62 days Duration to use product before Change-out Confirn and customize your scan

Select VALID at the Bottom.

Note: The duration of the product use and the reason for the change-out can be personalized at the step 9.