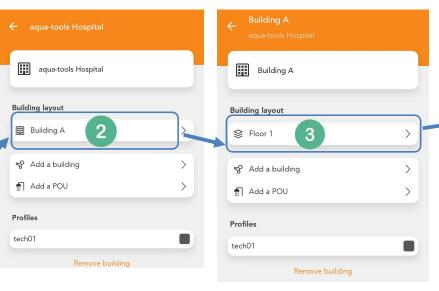

# **Building Management**

#### **Create Room Locations & Water Points in Each Room**

To Open the Main Menu, find on top this icon

- 2 Select the Building
- 3 Select the Floor
- Slect Add a Building
- Select the Bedroom Icon
- 6 Write the name of the Bedroom
- Validate the creation with the check Icon