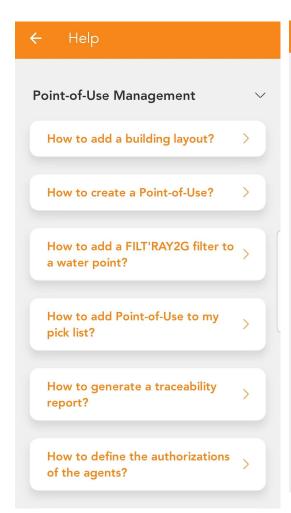

### FILT'RAYScan Help Menu

### Open the Main Menu on top of the app with this icon