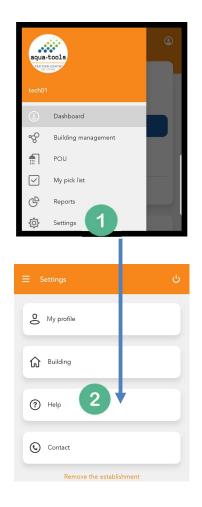

**Settings** allows setup of change-out reminder alerts, notifications, account data updates, and sign out.

### FILT'RAYScan Help Menu

### Open the Main Menu on top of the app with this icon