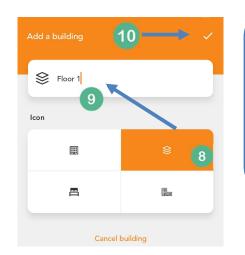

#### **Create Buildings and Floors**

To Open the Main Menu, find on top this icon

# **Building Management**

#### **Create Room Locations & Water Points in Each Room**

To Open the Main Menu, find on top this icon

- 2 Select the Building
- 3 Select the Floor
- Slect Add a Building
- Select the Bedroom Icon
- 6 Write the name of the Bedroom
- Validate the creation with the check Icon