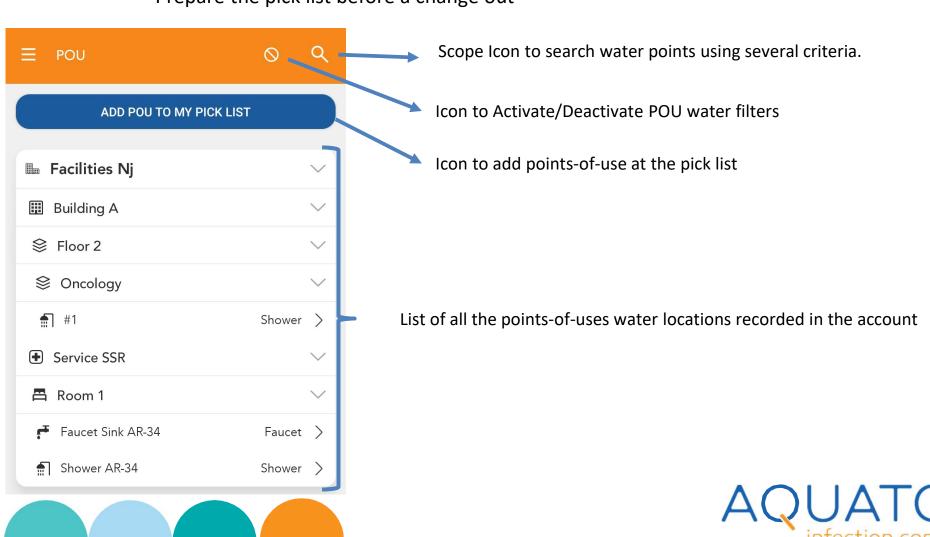

Building Management permits creation of all location layers (floors, departments, rooms), and matches the POU filters to the locations.

**POU** shows the FULL list of the points-of-use where water filters are running, provides a search/scope tool, allows activativation/deactivation of points-of-use, allows pick list creation before a water filter change-out tour.

### FILT'RAYScan POU Menu

View of all the filter point-of-use locations recorded in the account

- Find POUs by the search scope tool
- Activate/desactivate POU water filters
- Prepare the pick list before a change out