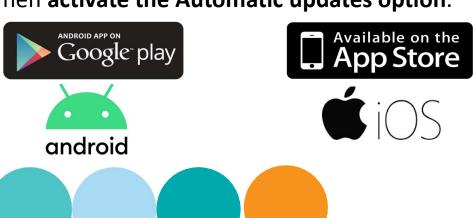

# FILT'RAYScan automatic update on Devices

#### **Android update:**

Open the **Google Play Store** application Tap Settings **Menu**.

Touch Auto Update Applications.

Select the option:

"On any network to update applications using a Wi-Fi connection or mobile data".

#### **Apple update:**

On an iPhone, iPad, go to **Settings** then **[your name]**,

iTunes Store and App Store,

Then activate the Automatic updates option.