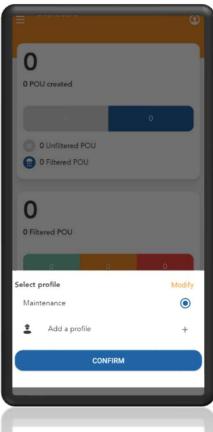

### FILT'RAYScan Dashboard

Dashboard Menu allows a global view of all the point-of-use water connections that have been created in the account.

Top window indicates how many points-of-use are created, what types of filters they require, how many have filters installed, and how many are running without filters.

Bottom window indicates duration time of installed point-of use water filters.

Note: The Dashboard is interactive, you can click on the bars to get the location of the points-of-use.

#### **Colors codes:**

Blue: Number of points-of-use with Water Filters

Grey: Water Points without water filters

Green: Number of points-of-use water filters RUNNING Orange: Number of filters NEEDING to be CHANGED soon

Red: Number of POUs with EXPIRED water filters