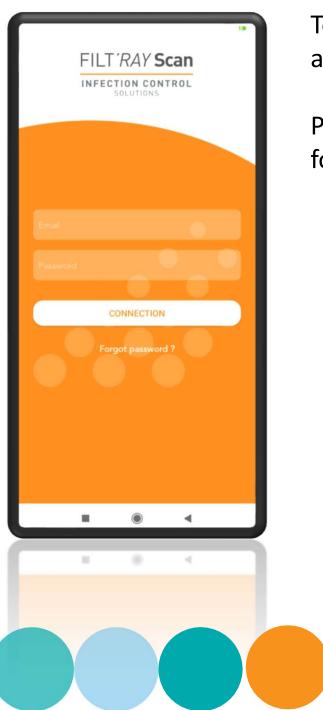

### FILT'RAYScan Login Access

To get acces to the app enter your login information and select a profile.

Please contact your aqua-tools sales representative for login credentials.