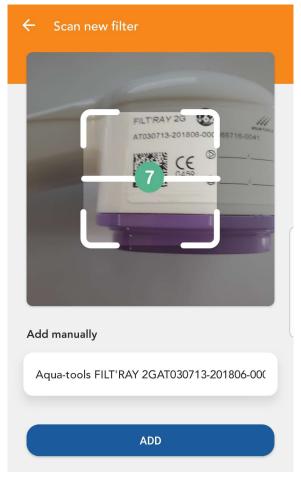

## Add Filters to Water points

To Open the Main Menu, find on top this icon

#### **Add Filters to Water points**

Note: The duration of the filters and the reason for the change-out can be customized at the step 9.