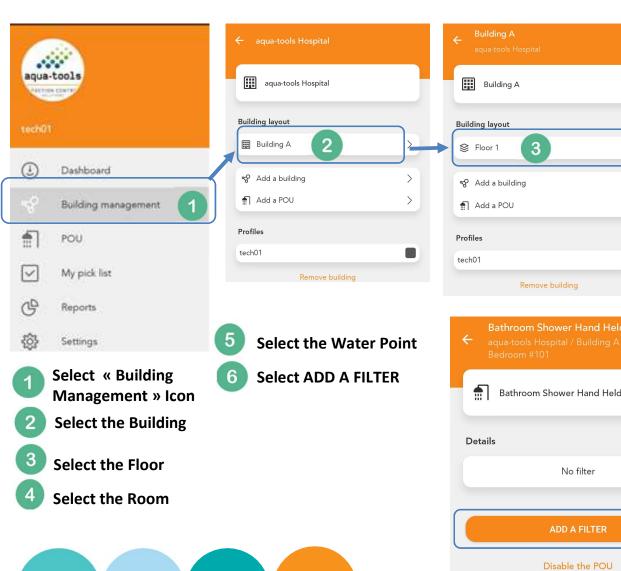

Building Management permits creation of all location layers (floors, departments, rooms), and matches the POU filters to the locations.

**POU** shows the FULL list of the points-of-use where water filters are running, provides a search/scope tool, allows activativation/deactivation of points-of-use, allows pick list creation before a water filter change-out tour.

#### **Create Buildings and Floors**

To Open the Main Menu, find on top this icon

#### **Create Room Locations & Water Points in Each Room**

To Open the Main Menu, find on top this icon

- 2 Select the Building
- 3 Select the Floor
- Slect Add a Building
- Select the Bedroom Icon
- 6 Write the name of the Bedroom
- Validate the creation with the check Icon