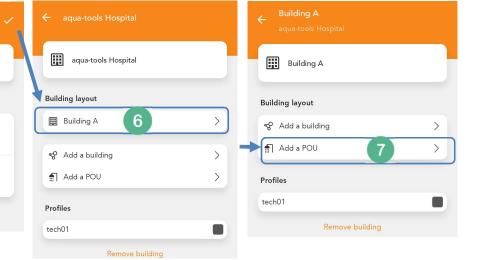

# **Building Management**

#### **Create Buildings and Floors**

To Open the Main Menu, find on top this icon

#### **Create Room Locations & Water Points in Each Room**

To Open the Main Menu, find on top this icon

- 2 Select the Building
- 3 Select the Floor
- Slect Add a Building
- Select the Bedroom Icon
- 6 Write the name of the Bedroom
- Validate the creation with the check Icon