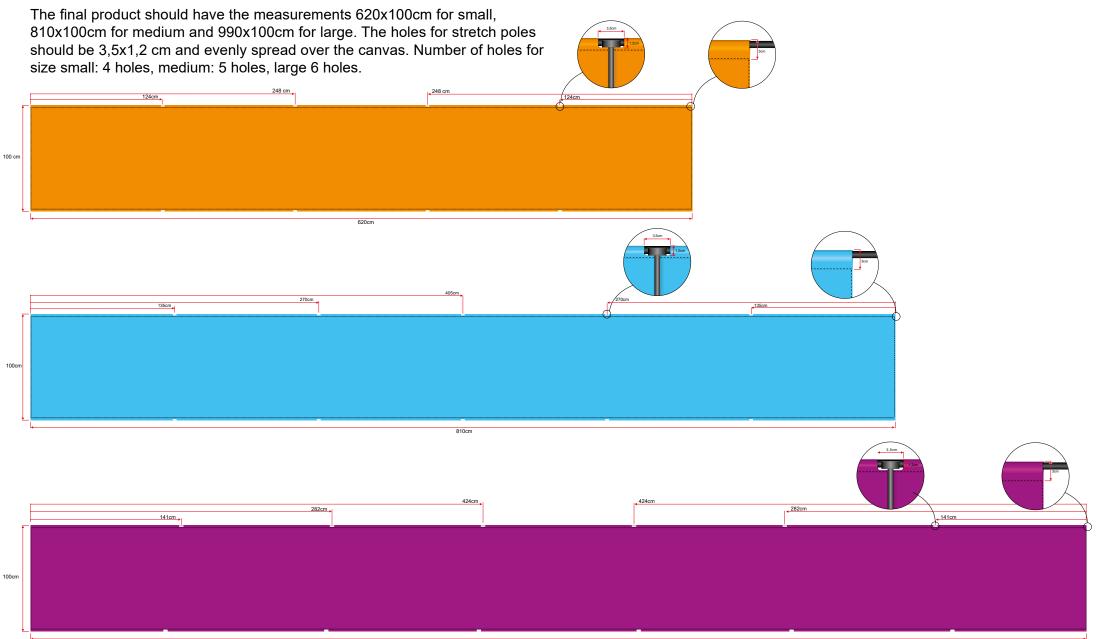

## Sewing and measurement instructions for 1-sided event arch.



990cm



## Sewing and measurement instructions for 2-sided event arch.





## Sewing and measurement instructions for Backdrop SMALL.

The final product should have the measurements 300x240cm. The Backdrop is printed on one side and sewed together with a back-side fabric, right-side against right-side like a cap or pillow case. TIP! Check out the Backdrop Set-up video.

On the back-side of the Backdrop 2 Velcro ribbon is stitched to be able to attach the backdrop with a Bannerbow event arch.

The Velcro ribbons is aliened in height with the 2 bottom holes for the stretch poles on the event arch. For the 1sided event arch the hole is 124 cm from the end side of the event arch and on the 2-sided event arch the hole



124cm 124cm 104cm 240cm 104cm < 300cm

620cm