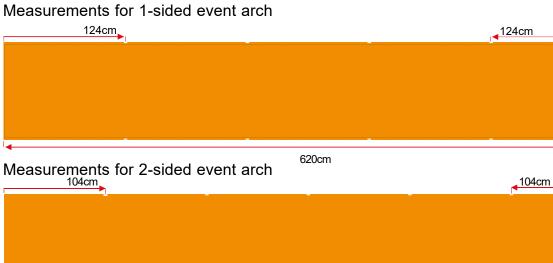

## Sewing and measurement instructions for 1-sided event arch.

990cm

## Sewing and measurement instructions for 2-sided event arch.