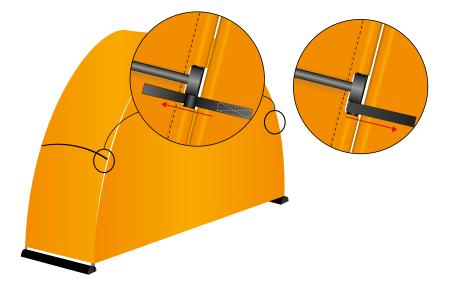

On the back-side of the Backdrop 2 Velcro ribbon is stitched to be able to attach the backdrop with a Bannerbow event arch.

The Velcro ribbons is aliened in height with the 2 bottom holes for the stretch poles on the event arch. For the 1sided event arch the hole is 124 cm from the end side of the event arch and on the 2-sided event arch the hole