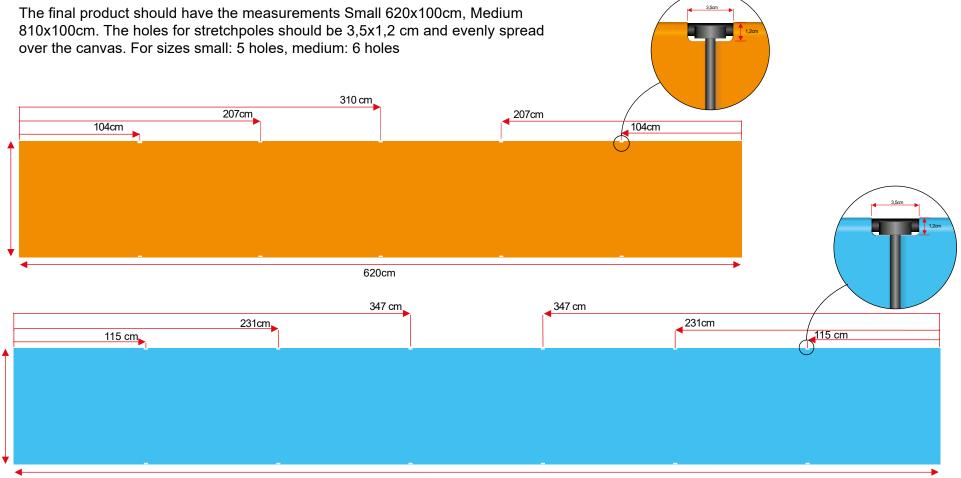

## Sewing and measurement instructions for 1-sided event arch.



990cm



## Sewing and measurement instructions for 2-sided event arch.





## Sewing and measurement instructions for Backdrop SMALL.

The final product should have the measurements 300x240cm. The Backdrop is printed on one side and sewed together with a back-side fabric, right-side against right-side like a cap or pillow case. TIP! Check out the Backdrop Set-up video.

On the back-side of the Backdrop 2 Velcro ribbon is stitched to be able to attach the backdrop with a Bannerbow event arch.

The Velcro ribbons is aliened in height with the 2 bottom holes for the stretch poles on the event arch. For the 1sided event arch the hole is 124 cm from the end side of the event arch and on the 2-sided event arch the hole



124cm 124cm 104cm 240cm 104cm < 300cm

620cm