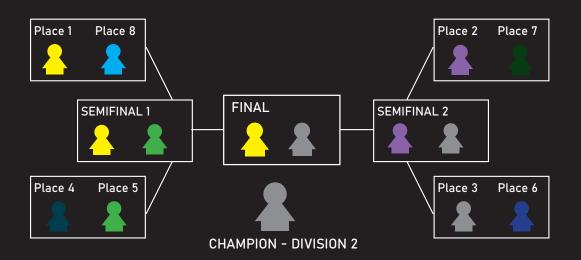

# **PLAYING FORMAT 2025**

AFTER 2-3 ROUNDS.
THE TOP 8 PLAYERS GOING INTO THE MATCHPLAYS
POSITION 9 TO 15 IS OUT

### **TOP 8 MATCHPLAY**

**8 PLAYERS** 

### **MATCHPLAYS**

- EVERY PLAYER HAS 1 SET WITH 6 BALLS
- BOTH PLAYERS HITTING AT THE SAME TIME
- THE LONGEST BALL OF 6 SHOTS COUNTS
- THE WINNER GOES INTO THE NEXT ROUND