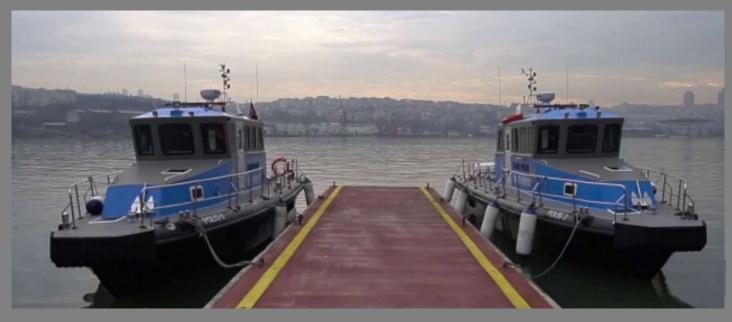

## IZ 1400 - Let it be... HDPE

A proffesional work - or patrol solution

Multiple sister vessel already sail on the Turkish waters of this fast prven patrol design. Other versions for crew, survey, diving or general support are possible based on your specific requirement. Feel free to contact us for a testtrip and an inspection visit to the yard. We will be glad to assist you finding your HDPE workboat!

Build by:

IZMIR SHIPYARD

CO2

Length Overall:14,00 mBeam:4.00 mDraught:0.75 mMaterial:HDPEPax and Crew:3 + 5

**Propulsion:** Conv. Prop

**Engine:** 2x Yanmar 6CXBM

346KW@2700rpm

**Speed:** 32 kts