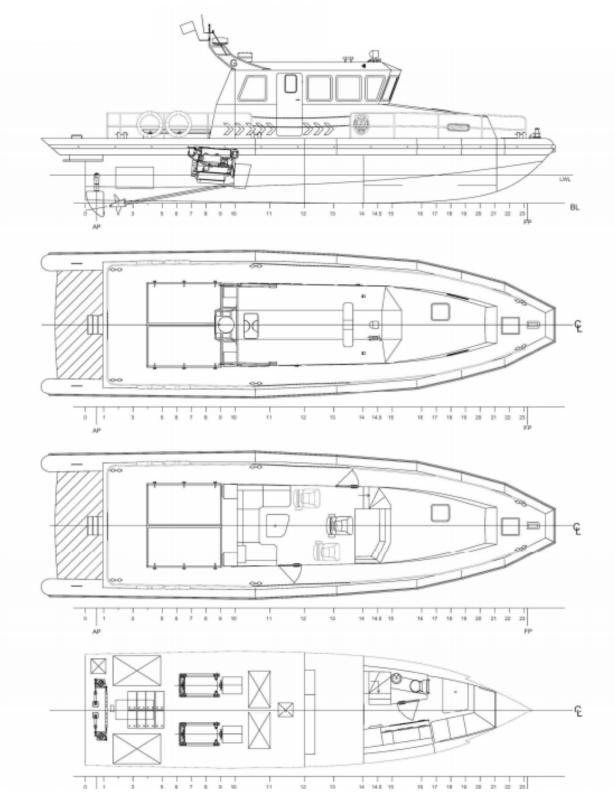

**IZ 1400** - General Arrangement - Standard Model

Full service provider for vessels up to 50 metric tons

European Importer & Dealer of Sea Vizion HDPE boats

Build by Izmir Shipyard, Turkey

Technical Maritime Specialist