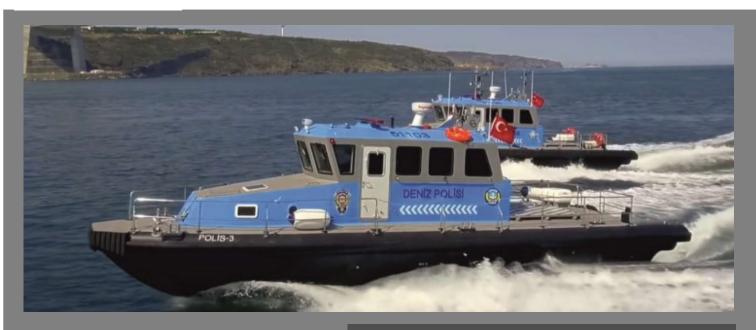

## IZ 1400 - Let it be... HDPE

A proffesional work - or patrol solution

Multiple sister vessel already sail on the Turkish waters of this fast prven patrol design. Other versions for crew, survey, diving or general support are possible based on your specific requirement. Feel free to contact us for a testtrip and an inspection visit to the yard. We will be glad to assist you finding your HDPE workboat!

Build by:

IZMIR SHIPYARD

CO2

Length Overall:14,00 mBeam:4.00 mDraught:0.75 mMaterial:HDPEPax and Crew:3 + 5

**Propulsion:** Conv. Prop

**Engine:** 2x Yanmar 6CXBM

346KW@2700rpm

**Speed:** 32 kts