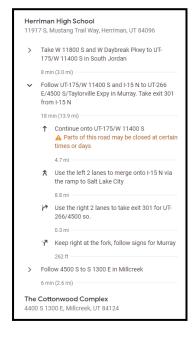

| What to bring?                                                    | Important Meet Facts                                                                                                       | Time Schedule                               |
|-------------------------------------------------------------------|----------------------------------------------------------------------------------------------------------------------------|---------------------------------------------|
| <u>Uniform:</u> (on when you get to the bus) No Outside Clothing! | First event is at 8:00 am                                                                                                  | Arrive at HHS: 6:15 am                      |
| <b>\$\$\$</b> for T-shirt or snack bar                            | This is a solid meet that allows us to see where our conditioning is at.  Check the entries online to see what you are in! | Buses Leave School: 6:30 am                 |
| Running shoes/Spikes and extra pair of socks                      | Varsity Boys – 8:00 am<br>Varsity Girls – 8:45 am<br>JV Boys – 9:30 am<br>JV Girls - 10:15 am                              | Arrive at Meet: 7:00 am<br>Awards: 11:00 am |
| <u>Food:</u> ex: bagels, bananas, fruit, water and Gatorade       | Buses leave from the north side of the high school by the main gym                                                         | Leave Meet – 12:00 pm                       |
| Extras: Sunscreen, back-up water                                  | Cottonwood Complex<br>4400 S 1300 E<br>Millcreek, UT 84124                                                                 | Arrive at HHS: 12:30 am                     |