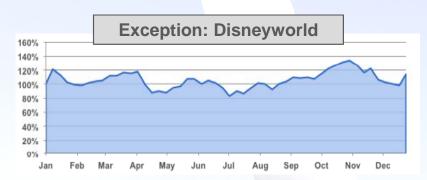

## Popular attractions in Belgium

| Attraction     | Search<br>Popularity | YoY<br>Growth |
|----------------|----------------------|---------------|
| Disneyworld    | 100%                 | 58%           |
| Walibi         | 66%                  | 0%            |
| Plopsaland     | 37%                  | 14%           |
| Efteling       | 24%                  | 10%           |
| Planckendael   | 18%                  | 3%            |
| Durbuy         | 17%                  | 6%            |
| Zoo Antwerpen  | 15%                  | -14%          |
| Bokrijk        | 9%                   | 2%            |
| Oceade         | 9%                   | 2%            |
| Beekse Bergen  | 6%                   | 15%           |
| Sea life       | 6%                   | 50%           |
| Phantasialand  | 6%                   | 14%           |
| Aqualibi       | 5%                   | -48%          |
| Grottes de Han | 5%                   | 24%           |

Overall the popular attractions had a great boost in 2010:

Disneyworld en Sea life: >50%

The 2 'losers' can be explained: Zoo Antwerpen: '09 = year of "Kai Mook" elephant

Aqualibi: '10: closed for renovations