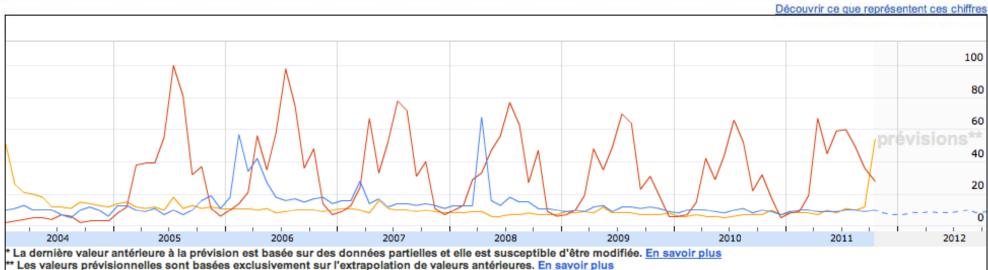

## Google Tendances des recherches

#### Recherche sur le Web : intérêt pour atomium, walibi, tintin

Belgique, De 2004 à ce jour

Catégories : Près de chez vous, Alimentation et boissons, Dictionnaires et encyclopédies , autres...

La fonctionnalité de détermination de la position géographique a été améliorée. Cette mise à jour a été appliquée de façon rétroactive à partir du 01/01/2011. En savoir plus

#### Évolution de l'intérêt pour cette recherche

✓ Prévisions ② ☐ Titres des actualités

Google Intégrer ce graphique