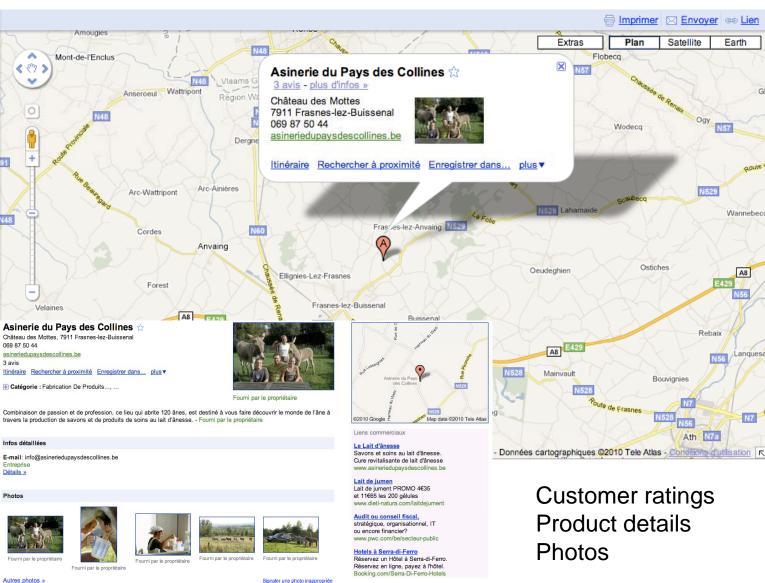

## Be on the map Collect feddback and interact with your customers

Asinerie du Pays des Collines, Région Wallonne

Avis des internautes

Recherche Google Maps

Afficher les options de recherche

## **Google Places**

Cartes associées