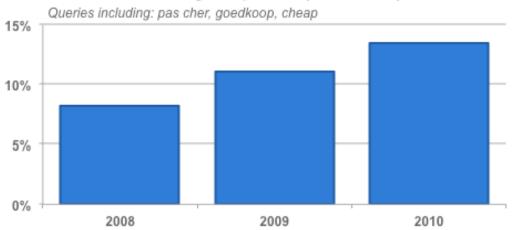

#### Example:

Flight searches are more and more combined with adjectives related to price (f.e. cheap):

2008: 8.2%

2009: 11.0%

2010: 13.5%

This is an increase of +65% in 2yrs

#### Price-sensitive flights queries (% vs Total)