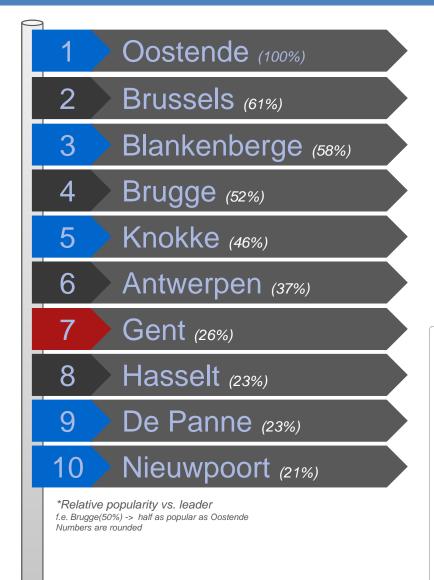

## Top national hotel destinations in 2010

#### Seasonality for national destinations (Belgium '08-'10)

- Top 10 destinations are evenly split between
   sea and major cities
- Seasonality for both groups is very different
  - Sea almost exclusively summer
  - Cities: all year long, with peaks in short holidays
     Feb. & Nov-Dec