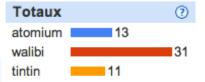

## Google Tendances des recherches

#### Recherche sur le Web : intérêt pour atomium, walibi, tintin

Belgique, De 2004 à ce jour

Catégories : Près de chez vous, Alimentation et boissons, Dictionnaires et encyclopédies , autres...

La fonctionnalité de détermination de la position géographique a été améliorée. Cette mise à jour a été appliquée de façon rétroactive à partir du 01/01/2011. En savoir plus