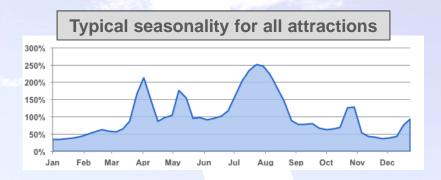

## Popular attractions in Belgium

| Attraction     | Search<br>Popularity | YoY<br>Growth |
|----------------|----------------------|---------------|
| Disneyworld    | 100%                 | 58%           |
| Walibi         | 66%                  | 0%            |
| Plopsaland     | 37%                  | 14%           |
| Efteling       | 24%                  | 10%           |
| Planckendael   | 18%                  | 3%            |
| Durbuy         | 17%                  | 6%            |
| Zoo Antwerpen  | 15%                  | -14%          |
| Bokrijk        | 9%                   | 2%            |
| Oceade         | 9%                   | 2%            |
| Beekse Bergen  | 6%                   | 15%           |
| Sea life       | 6%                   | 50%           |
| Phantasialand  | 6%                   | 14%           |
| Aqualibi       | 5%                   | -48%          |
| Grottes de Han | 5%                   | 24%           |

Overall the popular attractions had a great boost in 2010:

Disneyworld en Sea life: >50%

The 2 'losers' can be explained: Zoo Antwerpen: '09 = year of "Kai Mook" elephant

Aqualibi: '10: closed for renovations