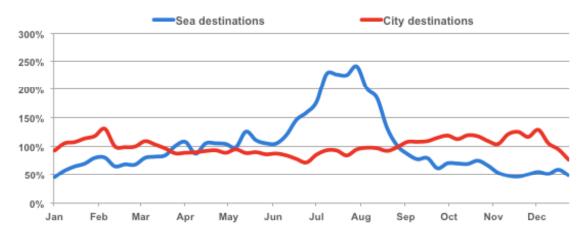

#### Seasonality for national destinations (Belgium '08-'10)

- Top 10 destinations are evenly split between
   sea and major cities
- Seasonality for both groups is very different
  - Sea almost exclusively summer
  - Cities: all year long, with peaks in short holidays
     Feb. & Nov-Dec