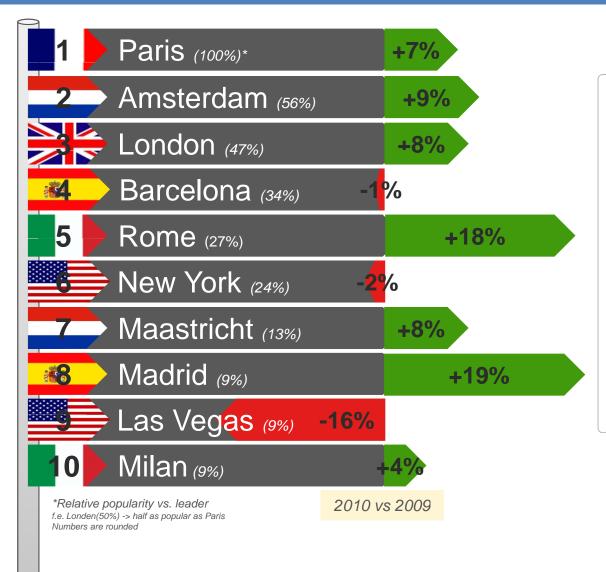

## Top international hotel destinations & trending

- Paris is by far the most popular destination, almost being searched for 2x more than Amsterdam
- The classic top 3 destinations have shown a steady growth
- Long flight destinations have lost search popularity