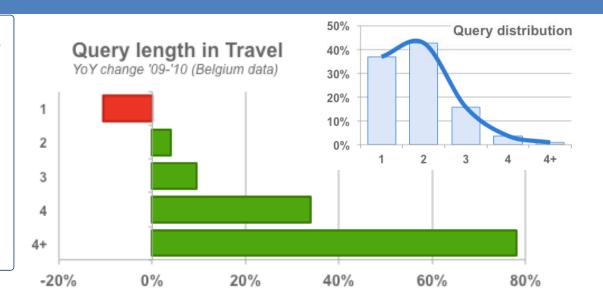

## Travel searches are getting longer

People search in a more specific way, this means the keywords are getting more diverse:

Single word: -10% YoY

**3 words:** +10% YoY

**4+ words: +78%** YoY

2 word-queries are the most common

An advertiser needs to manage his keywords campaigns accordingly.