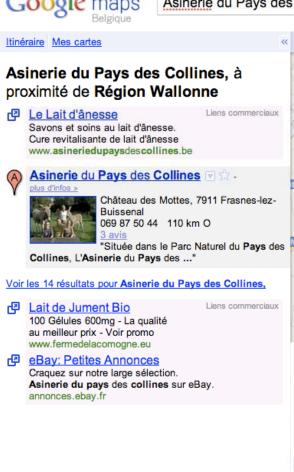

## Be on the map Collect feddback and interact with your customers

Asinerie du Pays des Collines, Région Wallonne

Avis des internautes

Recherche Google Maps

Afficher les options de recherche