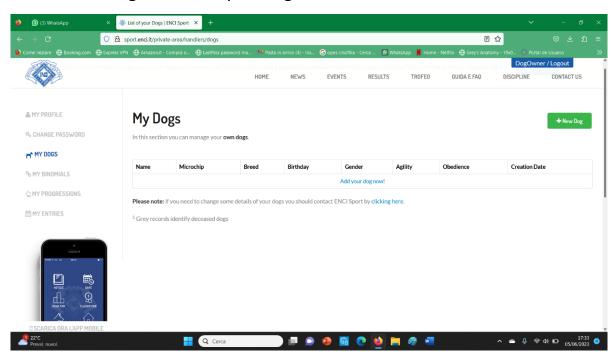

Click on -MY dogs- and -add your dog now-

Then click on - My binomials - and add your binomials

| Per ulteriori inforn   | nazioni a riguardo e | eper negare il  | l consenso all'ut | tilizzo dei Coo  | kie è possibi | le prendere visione   | della nostra Co                | okie Policy e Priva | cy Policy cliccando ( |            | etta<br>er / Logout |      |
|------------------------|----------------------|-----------------|-------------------|------------------|---------------|-----------------------|--------------------------------|---------------------|-----------------------|------------|---------------------|------|
|                        |                      |                 |                   | Ном              | E NE          | WS EVENTS             | RESULTS                        | TROFEO              | GUIDA E FAQ           | DISCIPLINE | CONTACT             | US   |
| MY PROFILE             | My                   | Binom           | nials             |                  |               |                       |                                |                     |                       |            | + New Binor         | mial |
|                        | In this s            | ection you car  | n manage your bi  | nomials.         |               |                       |                                |                     |                       |            |                     |      |
| H <sup>*</sup> MY DOGS |                      |                 |                   |                  |               |                       |                                |                     |                       |            |                     |      |
| % MY BINOMIALS         | Dog                  | Breed           | Handler           | Club             | Owner         | Microchip             | Agility                        | Agility Trophy      | Obedience             | Creation   | Date                |      |
| Same My Progressions   |                      |                 |                   |                  |               | Add a n               | ew binomial now!               |                     |                       |            |                     |      |
|                        | Please r             | note: if you ne | ed to change son  | ne details of yo | ur binomials  | you should contact El | NCI Sport by <mark>clic</mark> | king here.          |                       |            |                     |      |
| MY ENTRIES             |                      |                 | y deceased dogs   |                  |               |                       |                                |                     |                       |            |                     |      |