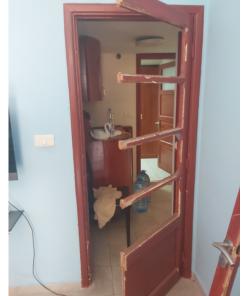

### **Openings**

- Broken windows and doors
- Damaged terrace area

#### **Structural Condition**

- Safe, requires maintenance to avoid leakage
- Damaged furniture
- Damaged bathroom

# **BEFORE**