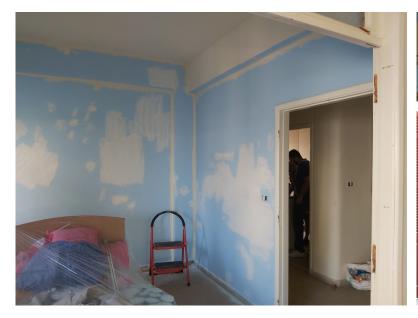

# **BEFORE**

### **Overall Damage**

- Affected but habitable

### **Openings**

- Broken windows and doors
- Damaged terrace area

#### **Structural Condition**

- Safe, requires maintenance to avoid leakage
- Damaged furniture
- Damaged bathroom