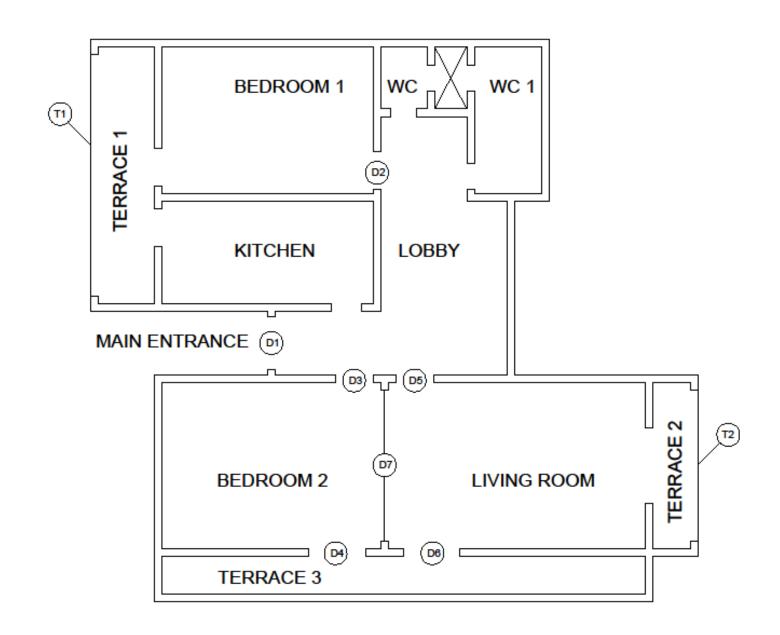

# **Bill of Quantities for Renovation Works**

| Divison                       | Type Of Work            | Zone        | Specifications                                           | Qty.           | Total Price (USD) |
|-------------------------------|-------------------------|-------------|----------------------------------------------------------|----------------|-------------------|
| 1                             | Metal/Glass Works       |             |                                                          |                |                   |
| 1.1                           | <b>Aluminium window</b> |             |                                                          |                |                   |
|                               | T1                      | BEDROOM 1   | 400 x 260 cm aluminum wall frame+sliding                 | 1              | 1000              |
|                               | D4                      | BEDROOM 2   | 145x207 cm aluminum wall frame+sliding                   | 1              | 180               |
|                               | D6                      | LIVINGROOM  | 160 x 207 cm aluminum wall frame+sliding                 | 1              | 180               |
|                               | T2                      | LIVINGROOM  | 255 x 275 cm aluminum wall frame+sliding                 | 1              | 1200              |
|                               |                         |             |                                                          | Total          | 2560              |
|                               |                         |             |                                                          |                |                   |
| 2                             | <b>Wood Works</b>       |             |                                                          |                |                   |
| 2.1                           | Doors                   |             |                                                          |                |                   |
|                               | D1                      | ENTRANCE    | 88 x 37 cm ( plain glass for openings / no frame needed) | 2              | 60                |
|                               | D2                      | BEDROOM 1   | 80 x 192cm ( frame needed)                               | 1              | 200               |
|                               | D3                      | BEDROOM 2   | 80 x 200cm                                               | 1              | 200               |
|                               | D5                      | LIVING ROOM | 210 x 115 cm                                             | 1              | 300               |
|                               | D7                      | LIVING ROOM | 254 x 254 cm                                             | 1              | 150               |
|                               | ALL DOORS               |             | Repair + Paint + Knobs                                   | 4              | 400               |
|                               |                         |             |                                                          | Total          | 1310              |
| 3                             | Other Works             |             |                                                          |                |                   |
|                               | Paint                   |             | One layer of paint for most damaged walls                |                | 800               |
|                               |                         |             | , ,                                                      | Total          | 800               |
|                               |                         |             |                                                          |                |                   |
|                               | Sub-total               |             | 4670                                                     |                |                   |
| Miscelland                    |                         |             |                                                          | /liscellaneous | 400               |
| Supervision Fees  Grand Total |                         |             |                                                          |                | 500               |
|                               |                         |             |                                                          |                | 5570              |