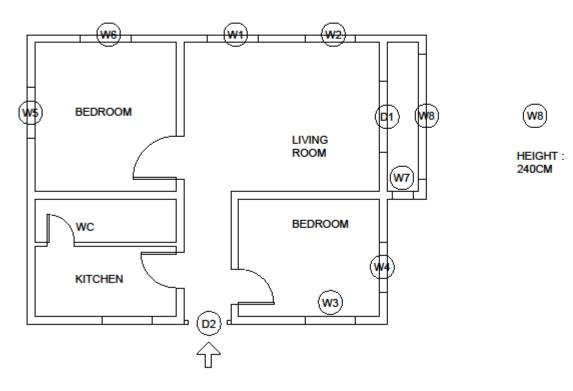

## Openings

- Broken windows and doors
- Damaged terrace area
- False ceiling destroyed

## **Bill of Quantities for Renovation Works**

| Divison                | Type Of Work            | Zone        | Specifications                                     | Qty.    | Total Price (USD) |
|------------------------|-------------------------|-------------|----------------------------------------------------|---------|-------------------|
| 1                      | Metal/Glass Works       |             |                                                    |         |                   |
| 1.1                    | Aluminium window        |             |                                                    |         |                   |
|                        | W1                      | LIVINGROOM  | 130x 130 cm aluminum wall frame+sliding            | 1       | 690               |
|                        | W2                      | LIVINGROOM  | 130 x 130 cm aluminum wall frame+sliding           | 1       | 500               |
|                        | W3                      | BEDROOM 1   | 60 x 105 cm aluminum frame net needed              | 1       | 320               |
|                        | W4                      | BEDROOM 1   | 132 x 120 cm aluminum wall frame+sliding           | 1       | 320               |
|                        | W5                      | BEDROOM 2   | 135 x 120 cm aluminum wall frame+sliding           | 1       | 125               |
|                        | W6                      | BEDROOM 2   | 135 x 120 cm aluminum wall frame+sliding           | 1       | 125               |
|                        | W8                      | TERRACE     | 410 x 240 cm aluminum wall frame=sliding           | 1       | 1150              |
|                        | W7                      | ENTRANCE    | glass sheet 40 x 80 cm                             | 1       | 80                |
|                        | D1                      | LIVING ROOM | 246 x 180 sliding aluminum wall frame sliding door | 1       | 230               |
|                        |                         |             |                                                    | Total   | 3540              |
| 2                      | Wood Works              |             |                                                    |         |                   |
| 2.1                    | Doors                   |             |                                                    |         |                   |
|                        | Repair Works            | INTERIOR    | Repair + Paint + Knobs                             |         | 200               |
|                        |                         |             |                                                    | Total   | 200               |
|                        |                         |             |                                                    |         |                   |
| 3                      | Civil Works             |             |                                                    |         |                   |
|                        | Maintenance/ Labor Work | BLDNG       | Plaster + Demolition + Debris Removal              | 5       | 200               |
|                        | Paint                   | INTERIOR    | Interior Painting (Wall + Ceiling)                 | 1       | 500               |
|                        |                         |             |                                                    | Total   | 700               |
|                        |                         |             |                                                    |         |                   |
| 4                      | False Ceiling           |             |                                                    |         |                   |
|                        |                         | KITCHEN     | Repair works                                       | 1       | 75                |
|                        |                         | CORRIDOR    | 420 x 140 cm (60x60 gypsum boards)                 | 1       | 250               |
|                        |                         |             |                                                    | Total   | 325               |
|                        |                         |             |                                                    |         |                   |
|                        | Sub-t                   |             | Sub-total                                          | 4765    |                   |
| Miscellaneous          |                         |             |                                                    | 460     |                   |
| Supervision Fees (15%) |                         |             |                                                    | 714.75  |                   |
| Grand Total            |                         |             |                                                    | 5939.75 |                   |
|                        |                         |             |                                                    |         |                   |