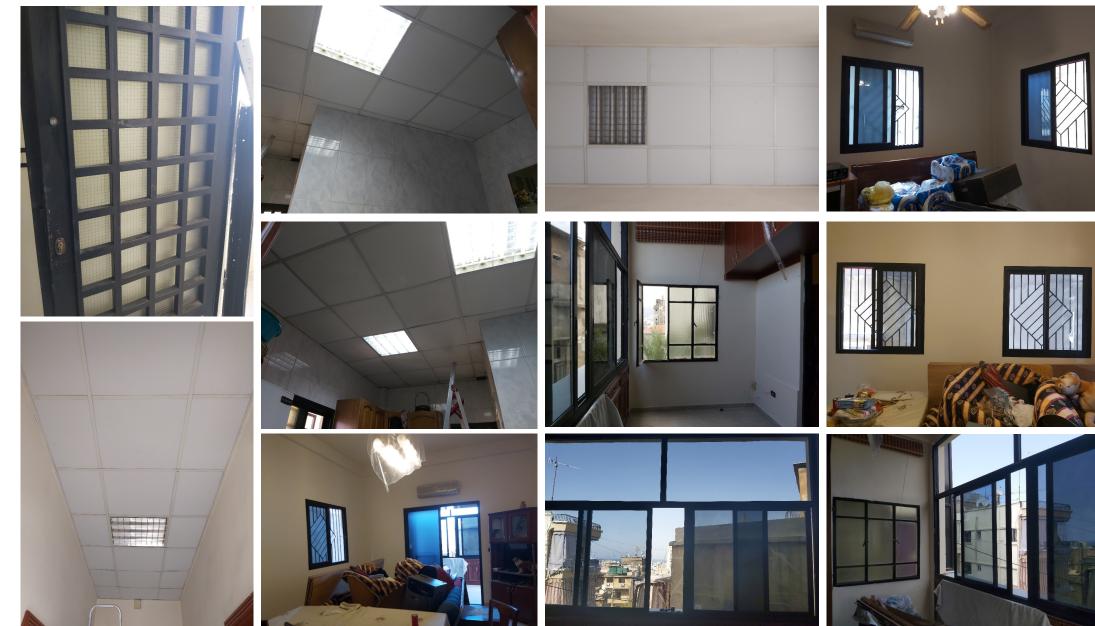

#### WORK PROCESS

## Openings

- Broken windows and doors
- Damaged terrace area
- False ceiling destroyed