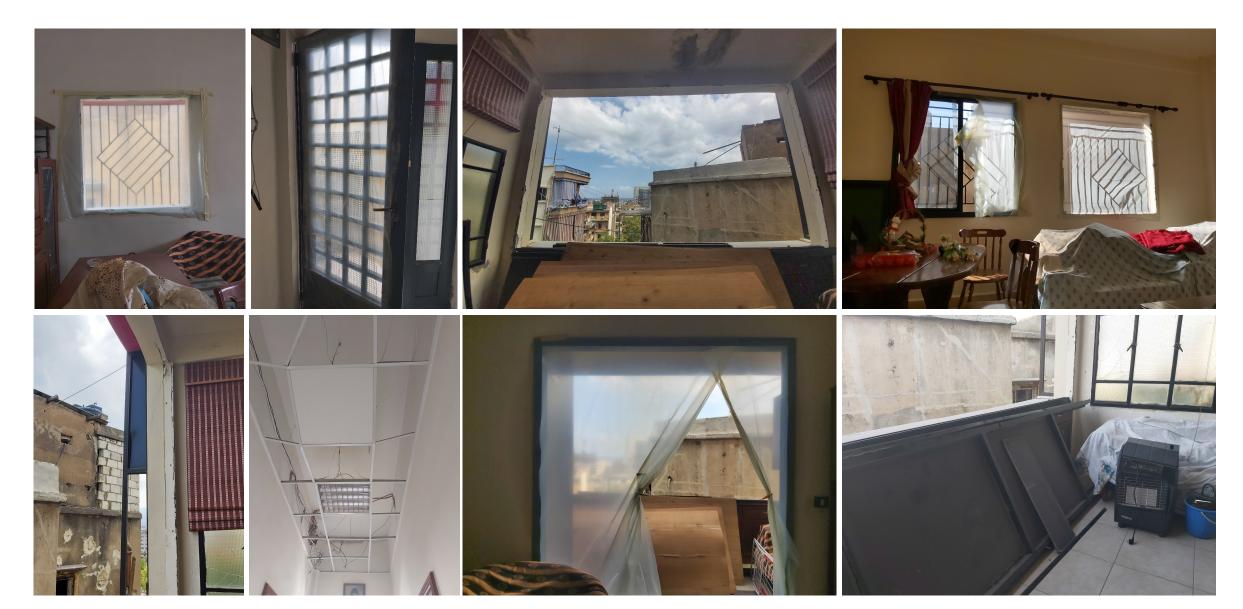

## Openings

- Broken windows and doors
- Damaged terrace area
- False ceiling destroyed