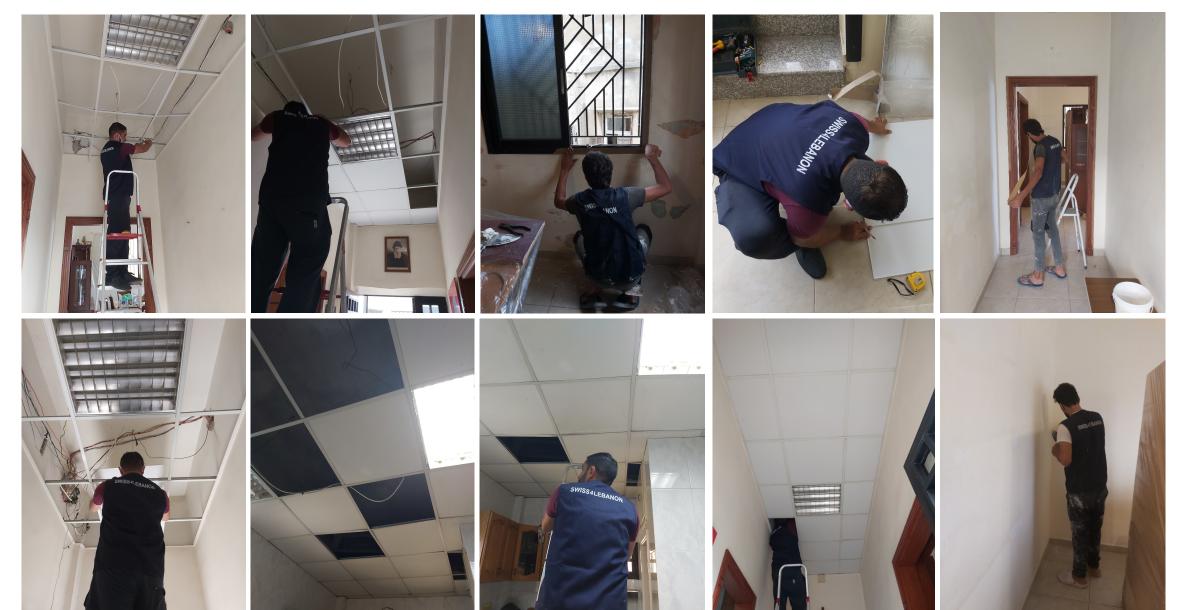

|                   |
|                        | Sub-t                   |             | Sub-total                                          | 4765    |                   |
| Miscellaneous          |                         |             |                                                    | 460     |                   |
| Supervision Fees (15%) |                         |             |                                                    | 714.75  |                   |
| Grand Total            |                         |             |                                                    | 5939.75 |                   |
|                        |                         |             |                                                    |         |                   |





#### WORK PROCESS