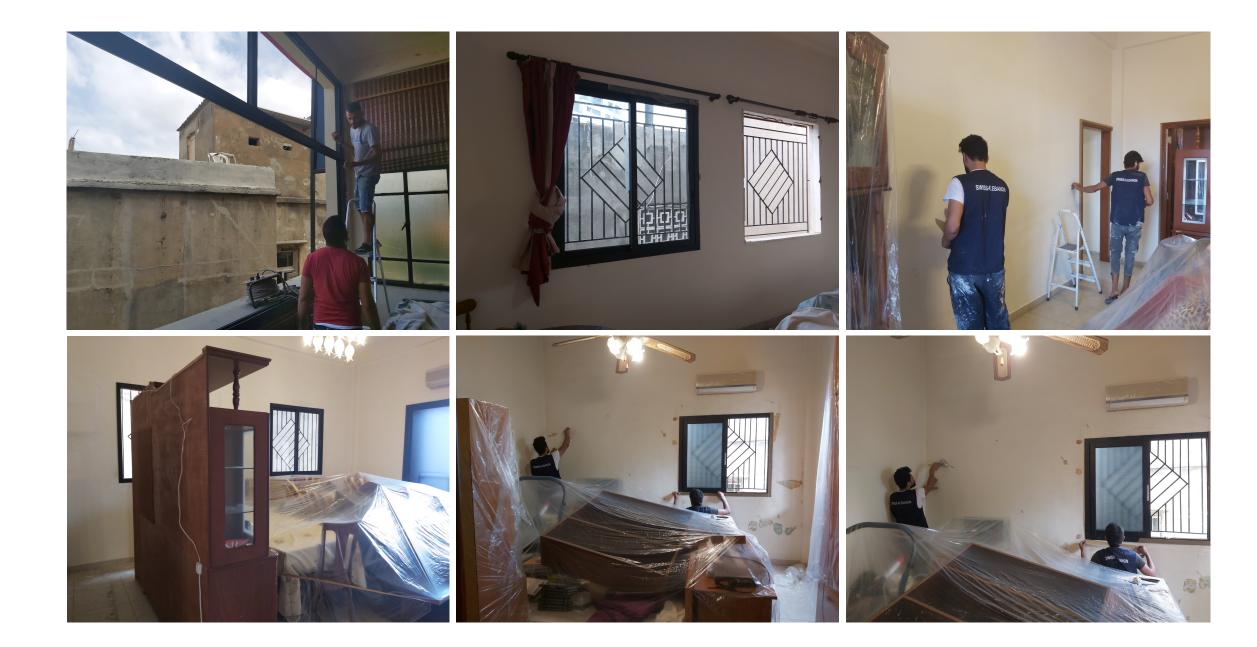

#### WORK PROCESS

## Openings

- Broken windows and doors
- Damaged terrace area
- False ceiling destroyed