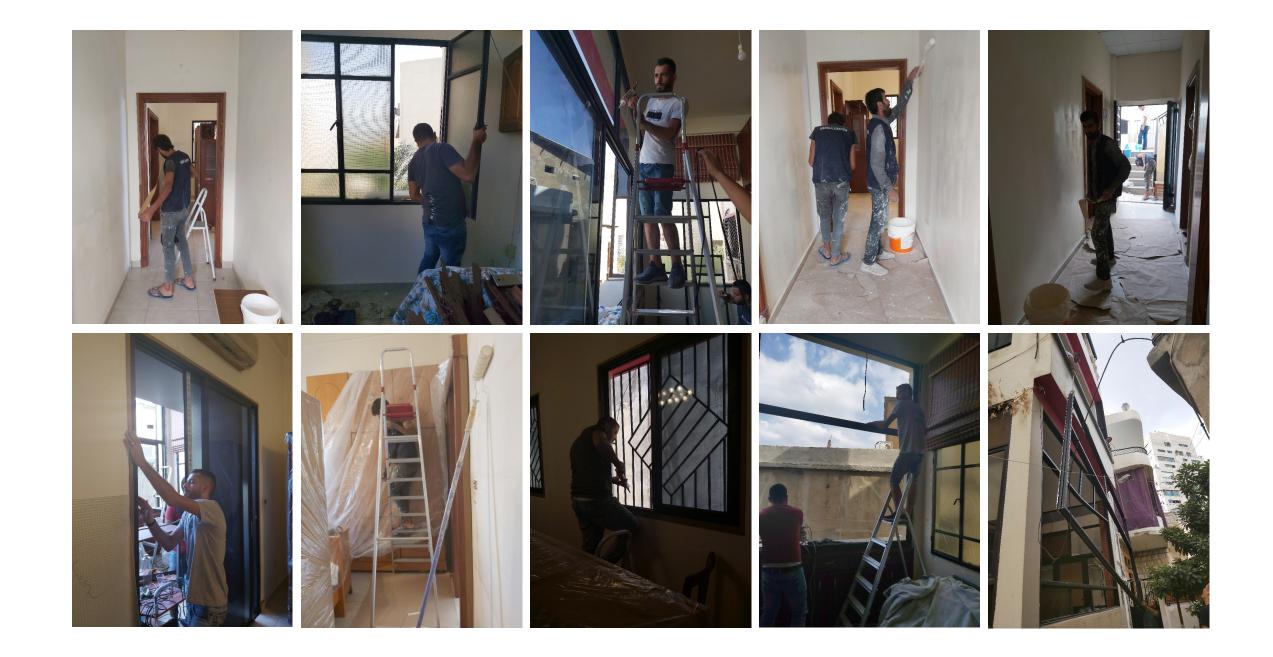

#### WORK PROCESS

## Openings

- Broken windows and doors
- Damaged terrace area
- False ceiling destroyed