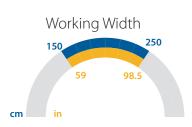

STREET WASHING UNIT**

## WHAT IS A HIGH PRESSURE STREET WASHING UNIT?

DYNASET KPL Street Washing Unit converts the hydraulic power of a mobile machine or vehicle into high pressure water for street cleaning.

### **BENEFITS**

- All-in-one compact unit
- Easy to attach
- Deep cleans surfaces
- Low, optimized water consumption
- Saves time, space and water

### **APPLICATIONS**

- Street washing
- Heavy equipment cleaning
- Disinfection
- Statue washing
- Street bench washing

## **FEATURES**

- Quick attachments for fast connectivety
- Compact size
- Adjustable washing pipe
- Modular structure
- Washing gun included

#### **MACHINERY**

- Loaders
- Compact Loaders
- Tractors & Agricultural Machinery
- Vans, Pick-up Trucks & Service Vehicles
- Trucks

#### **OUTPUT CHARACTERISTICS**