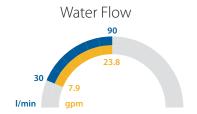

URE STREET WASHING UNIT**

## WHAT IS A HIGH PRESSURE STREET WASHING UNIT?

DYNASET KPL Street Washing Unit converts the hydraulic power of a mobile machine or vehicle into high pressure water for street cleaning.

### **BENEFITS**

- All-in-one compact unit
- Easy to attach
- Deep cleans surfaces
- Low, optimized water consumption
- Saves time, space and water

### **APPLICATIONS**

- Street washing
- Heavy equipment cleaning
- Disinfection
- Statue washing
- Street bench washing

## **FEATURES**

- Quick attachments for fast connectivety
- Compact size
- Adjustable washing pipe
- Modular structure
- Washing gun included

#### **MACHINERY**

- Loaders
- Compact Loaders
- Tractors & Agricultural Machinery
- Vans, Pick-up Trucks & Service Vehicles
- Trucks

#### **OUTPUT CHARACTERISTICS**