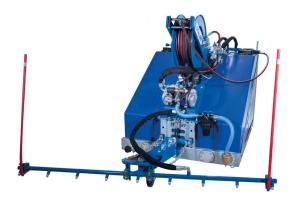

## WHAT IS A HIGH PRESSURE STREET WASHING UNIT?

DYNASET KPL Street Washing Unit converts the hydraulic power of a mobile machine or vehicle into high pressure water for street cleaning.