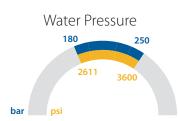

E STREET WASHING UNIT**

## WHAT IS A HIGH PRESSURE STREET WASHING UNIT?

DYNASET KPL Street Washing Unit converts the hydraulic power of a mobile machine or vehicle into high pressure water for street cleaning.

### **BENEFITS**

- All-in-one compact unit
- Easy to attach
- Deep cleans surfaces
- Low, optimized water consumption
- Saves time, space and water

### **APPLICATIONS**

- Street washing
- Heavy equipment cleaning
- Disinfection
- Statue washing
- Street bench washing

## **FEATURES**

- Quick attachments for fast connectivety
- Compact size
- Adjustable washing pipe
- Modular structure
- Washing gun included

#### **MACHINERY**

- Loaders
- Compact Loaders
- Tractors & Agricultural Machinery
- Vans, Pick-up Trucks & Service Vehicles
- Trucks

#### **OUTPUT CHARACTERISTICS**