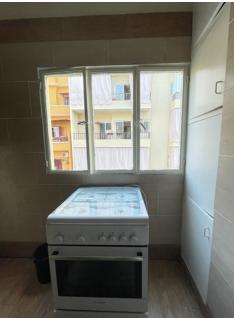

# **Pictures of Remaining Damages:**







**Outdoor Tent** 

**Outdoor Tent 2** 

**Bakery Main Facade** 

# **Pictures of Remaining Damages:**







Angle 1

**Entrance door** 

ceiling

# **Pictures of House Damages:**







**Main entrance** 

Angle 1

**Living room** 

# **Pictures of House Damages:**







Angle 1

Kitchen

Angle 1

# **Pictures of House Damages:**







**Bathroom fiber door** 

Bedroom

Angle 1

### **Work progress:**

























#### Work progress:





















## Work progress:





















## Work Progress (The house):





















## Work Progress (The house):





















## Work Progress (The house):





















































































































# **Submission of Quotation for Renovations:**

| Apartment 23        |      | Wael Zeineddine                          |                      |                   |
|---------------------|------|------------------------------------------|----------------------|-------------------|
|                     |      |                                          |                      |                   |
| Type Of Work        | Zone | Specifications                           | Qty.                 | Total Price (USD) |
| Aluminium Work      |      | 200 x 230 cm ( façade )                  |                      | 700               |
|                     |      | 150 x 230 cm ( façade )                  |                      | 600               |
|                     |      |