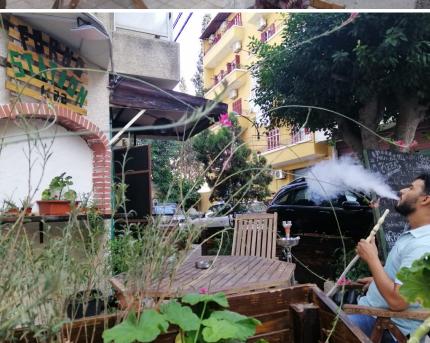

# **Pictures Before Explosion:**

# **Pictures of Remaining Damages:**

**Outdoor Tent** 

**Outdoor Tent 2** 

**Bakery Main Facade** 