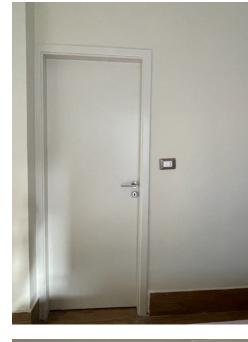

#### **❖** Openings:

- ➤ Main entrance external and internal wooden doors needs to be repaired.
- > Paint needed for the entire apartment.
- > Bathroom needs sanitary fixtures. 1 fiber door and water heater tank need to be replaced.

# **Pictures of House Damages:**

**Main entrance** 

Angle 1

**Living room** 