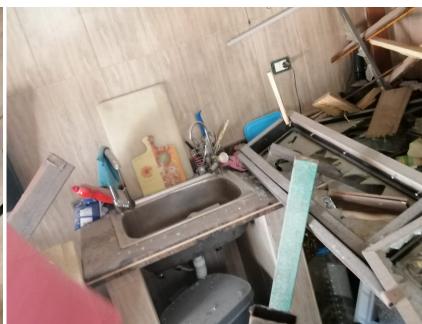

o Station 1122, not operating but needs aluminum, glass replacement and paint works.

#### **Openings**

- > Two facades need aluminum and glass replacements.
- > The ceilings need to be painted.
- > The two outdoor tents needs some fabric repairs.

#### **Structural Condition**

Safe



# **Damage Assessment:**

#### **❖** Overall Damage:

Habitable but mainly needs paint, woodworks and sanitary.

#### **❖** Openings:

- ➤ Main entrance external and internal wooden doors needs to be repaired.
- > Paint needed for the entire apartment.
- > Bathroom needs sanitary fixtures. 1 fiber door and water heater tank need to be replaced.

#### Structural Condition

Safe

# **Pictures Before Explosion:**











# **Pictures Before Explosion:**









# Pictures of Damages/ Before Repairs:









# **Pictures of Remaining Damages:**







**Outdoor Tent** 

**Outdoor Tent 2** 

**Bakery Main Facade** 

# **Pictures of Remaining Damages:**







Angle 1

**Entrance door** 

ceiling

# **Pictures of House Damages:**







**Main entrance** 

Angle 1

**Living room** 

# **Pictures of House Damages:**







Angle 1

Kitchen

Angle 1

# **Pictures of House Damages:**







**Bathroom fiber door** 

Bedroom

Angle 1

### **Work progress:**

























#### Work progress:





















## Work progress:





















## Work Progress (The house):





















## Work Progress (The house):





















## Work Progress (The house):