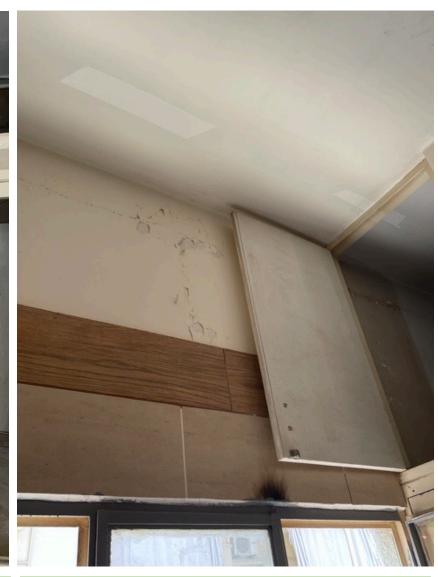

**❖** Overall Damage:

Habitable but mainly needs paint, woodworks and sanitary.

#### **❖** Openings:

- ➤ Main entrance external and internal wooden doors needs to be repaired.
- > Paint needed for the entire apartment.
- > Bathroom needs sanitary fixtures. 1 fiber door and water heater tank need to be replaced.

#### Structural Condition

Safe

# **Pictures Before Explosion:**











# **Pictures Before Explosion:**









# Pictures of Damages/ Before Repairs:









# **Pictures of Remaining Damages:**







**Outdoor Tent** 

**Outdoor Tent 2** 

**Bakery Main Facade** 

# **Pictures of Remaining Damages:**







Angle 1

**Entrance door** 

ceiling

# **Pictures of House Damages:**







**Main entrance** 

Angle 1

**Living room** 

# **Pictures of House Damages:**







Angle 1

Kitchen

Angle 1

# **Pictures of House Damages:**







**Bathroom fiber door** 

Bedroom

Angle 1

### **Work progress:**

























#### Work progress:





















## Work progress:





















## Work Progress (The house):





















## Work Progress (The house):





















## Work Progress (The house):





















































































































# **Submission of Quotation for Renovations:**

| Apartment 23        |      | Wael Zeineddine                          |                      |                   |
|---------------------|------|------------------------------------------|----------------------|-------------------|
|                     |