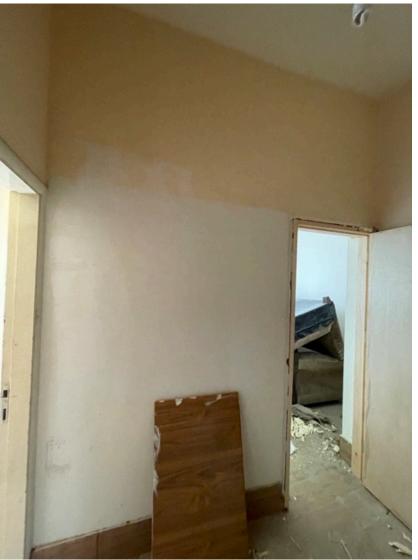

# **Pictures of House Damages:**

**Main entrance** 

Angle 1

**Living room** 

#### **❖** Overall Damage:

Habitable but mainly needs paint, woodworks and sanitary.