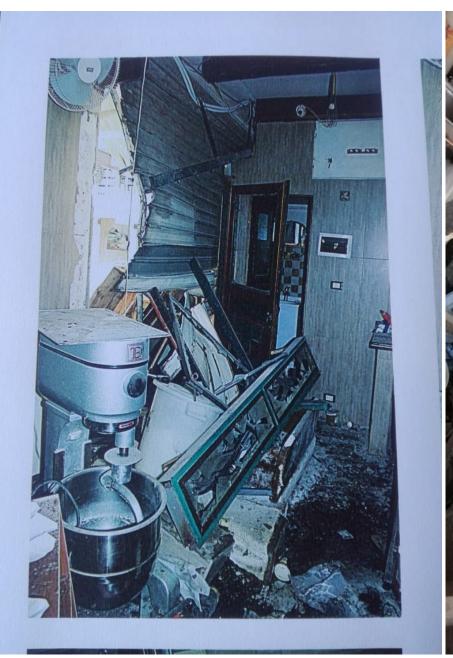

# **Pictures of Remaining Damages:**

**Outdoor Tent** 

**Outdoor Tent 2** 

**Bakery Main Facade** 

# **Pictures of Remaining Damages:**

Angle 1

**Entrance door** 

ceiling