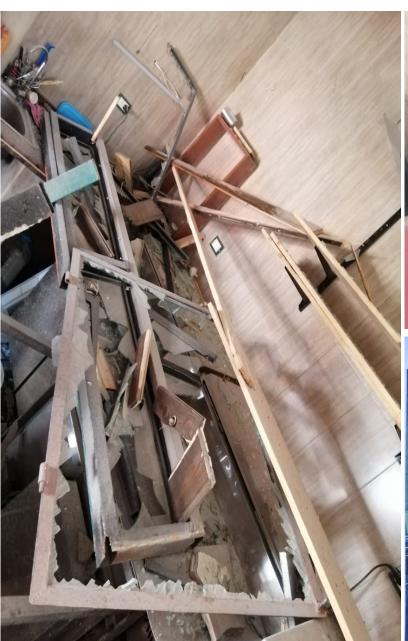

rno Station 1122, not operating but needs aluminum, glass replacement and paint works.

#### **Openings**

- > Two facades need aluminum and glass replacements.
- > The ceilings need to be painted.
- > The two outdoor tents needs some fabric repairs.

#### **Structural Condition**

Safe



# **Damage Assessment:**

#### **❖** Overall Damage:

Habitable but mainly needs paint, woodworks and sanitary.

#### **❖** Openings:

- ➤ Main entrance external and internal wooden doors needs to be repaired.
- > Paint needed for the entire apartment.
- > Bathroom needs sanitary fixtures. 1 fiber door and water heater tank need to be replaced.

#### Structural Condition

Safe

# **Pictures Before Explosion:**











# **Pictures Before Explosion:**









# Pictures of Damages/ Before Repairs:









# **Pictures of Remaining Damages:**







**Outdoor Tent** 

**Outdoor Tent 2** 

**Bakery Main Facade** 

# **Pictures of Remaining Damages:**







Angle 1

**Entrance door** 

ceiling

# **Pictures of House Damages:**







**Main entrance** 

Angle 1

**Living room** 

# **Pictures of House Damages:**







Angle 1

Kitchen

Angle 1

# **Pictures of House Damages:**







**Bathroom fiber door** 

Bedroom

Angle 1

### **Work progress:**

























#### Work progress:





















## Work progress:





















## Work Progress (The house):





















## Work Progress (The house):





















## Work Progress (The house):