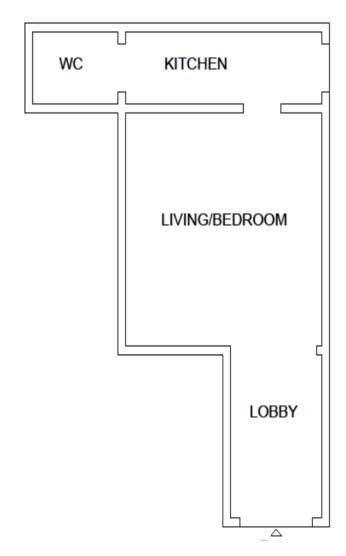

#### **❖** Overall Damage:

Habitable but mainly needs paint, woodworks and sanitary.

#### **❖** Openings:

- ➤ Main entrance external and internal wooden doors needs to be repaired.
- > Paint needed for the entire apartment.
- > Bathroom needs sanitary fixtures. 1 fiber door and water heater tank need to be replaced.