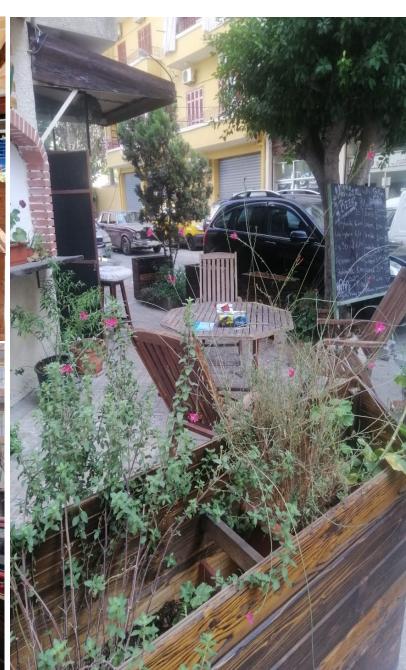

# **Pictures of Remaining Damages:**

**Outdoor Tent** 

**Outdoor Tent 2** 

**Bakery Main Facade** 

# **Pictures of Remaining Damages:**

Angle 1

**Entrance door** 

ceiling