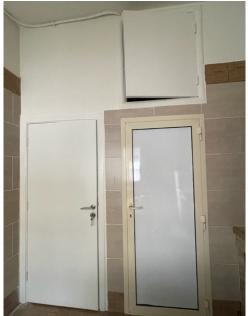

mages/ Before Repairs:









# **Pictures of Remaining Damages:**







**Outdoor Tent** 

**Outdoor Tent 2** 

**Bakery Main Facade** 

# **Pictures of Remaining Damages:**







Angle 1

**Entrance door** 

ceiling

# **Pictures of House Damages:**







**Main entrance** 

Angle 1

**Living room** 

# **Pictures of House Damages:**







Angle 1

Kitchen

Angle 1

# **Pictures of House Damages:**







**Bathroom fiber door** 

Bedroom

Angle 1

### **Work progress:**

























#### Work progress:





















## Work progress:





















## Work Progress (The house):





















## Work Progress (The house):





















## Work Progress (The house):





















































































































# **Submission of Quotation for Renovations:**

| Apartment 23        |      | Wael Zeineddine                          |                      |                   |
|---------------------|------|------------------------------------------|----------------------|-------------------|
|                     |      |                                          |                      |                   |
| Type Of Work        | Zone | Specifications                           | Qty.                 | Total Price (USD) |
| Aluminium Work      |      | 200 x 230 cm ( façade )                  |                      | 700               |
|                     |      | 150 x 230 cm ( façade )                  |                      | 600               |
|