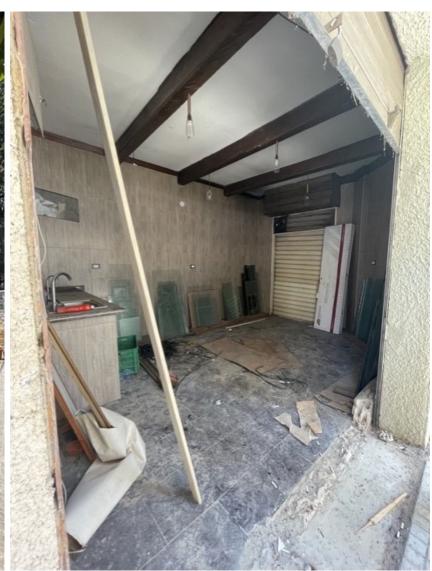

#### **Overall Damage**

Forno Station 1122, not operating but needs aluminum, glass replacement and paint works.

# **Pictures of Remaining Damages:**

**Outdoor Tent** 

**Outdoor Tent 2** 

**Bakery Main Facade** 