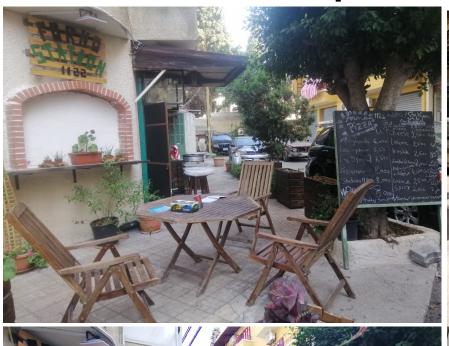

# **Pictures Before Explosion:**

# **Pictures of Remaining Damages:**

**Outdoor Tent** 

**Outdoor Tent 2** 

**Bakery Main Facade** 