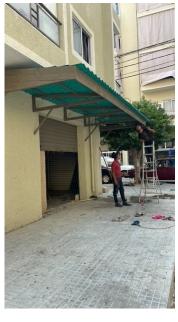

# **Pictures of Remaining Damages:**

**Outdoor Tent** 

**Outdoor Tent 2** 

**Bakery Main Facade** 