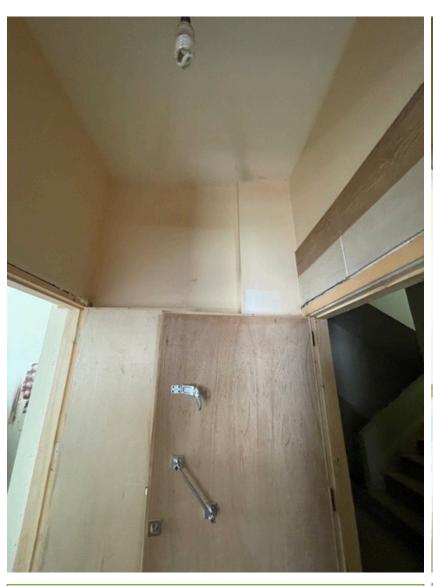

# **Pictures of House Damages:**

**Main entrance** 

Angle 1

**Living room** 

#### **❖** Openings:

- ➤ Main entrance external and internal wooden doors needs to be repaired.
- > Paint needed for the entire apartment.
- > Bathroom needs sanitary fixtures. 1 fiber door and water heater tank need to be replaced.