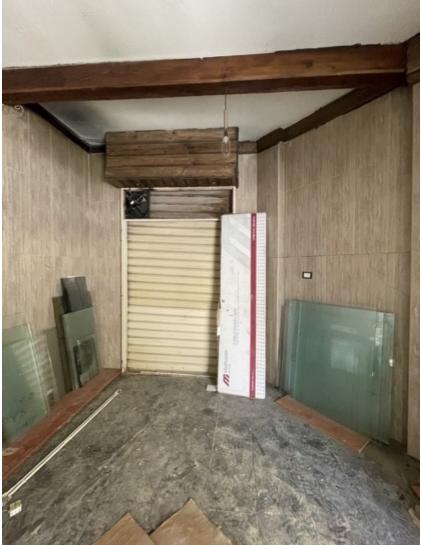

# **Pictures of Remaining Damages:**

**Outdoor Tent** 

**Outdoor Tent 2** 

**Bakery Main Facade** 

#### **Overall Damage**

Forno Station 1122, not operating but needs aluminum, glass replacement and paint works.

#### **Openings**

- > Two facades need aluminum and glass replacements.
- > The ceilings need to be painted.
- > The two outdoor tents needs some fabric repairs.