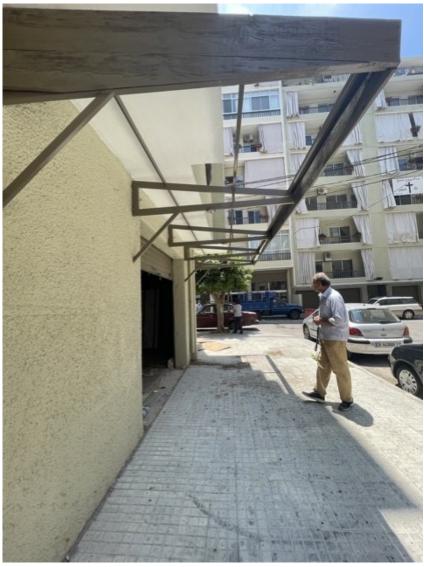

#### **Openings**

- > Two facades need aluminum and glass replacements.
- > The ceilings need to be painted.
- > The two outdoor tents needs some fabric repairs.

# **Pictures of Remaining Damages:**

**Outdoor Tent** 

**Outdoor Tent 2** 

**Bakery Main Facade** 