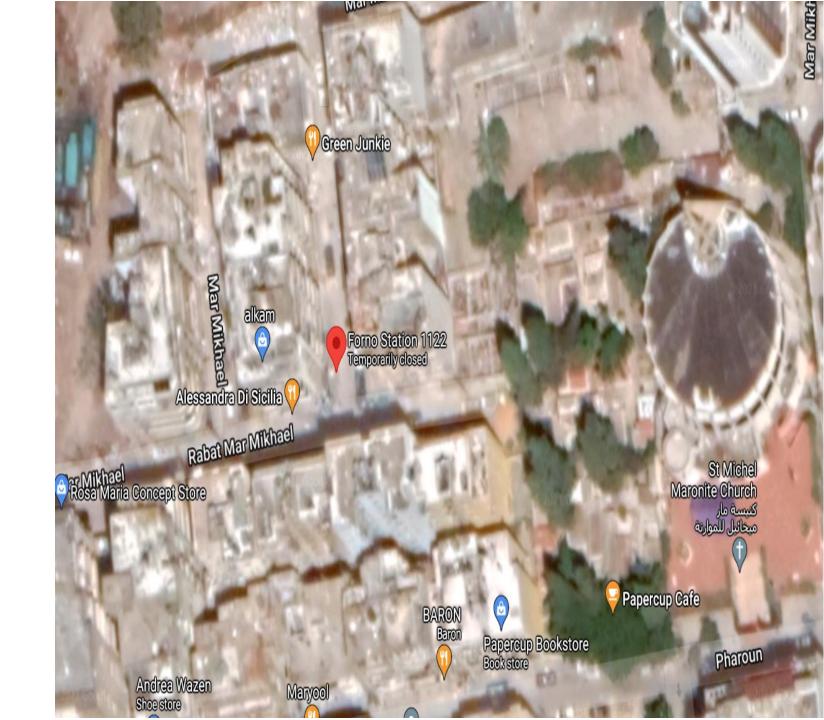

#### **Wael Zeineddine**

**Area:** Mar Mikhayel, Rabat Mar Mikhayel street, next to St. Mar Mikhayel church

Floor: GF and 4<sup>th</sup>

Ownership: Privately owned

Furnished: Damaged

Number of Residents: An old man