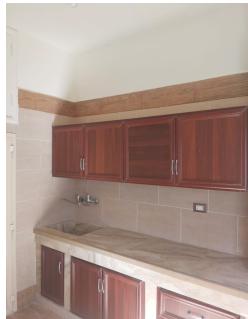

Damages/ Before Repairs:









# **Pictures of Remaining Damages:**







**Outdoor Tent** 

**Outdoor Tent 2** 

**Bakery Main Facade** 

# **Pictures of Remaining Damages:**







Angle 1

**Entrance door** 

ceiling

# **Pictures of House Damages:**







**Main entrance** 

Angle 1

**Living room** 

# **Pictures of House Damages:**







Angle 1

Kitchen

Angle 1

# **Pictures of House Damages:**







**Bathroom fiber door** 

Bedroom

Angle 1

### **Work progress:**

























#### Work progress:





















## Work progress:





















## Work Progress (The house):





















## Work Progress (The house):





















## Work Progress (The house):





















































































































# **Submission of Quotation for Renovations:**

| Apartment 23        |      | Wael Zeineddine                          |                      |                   |
|---------------------|------|------------------------------------------|----------------------|-------------------|
|                     |      |                                          |                      |                   |
| Type Of Work        | Zone | Specifications                           | Qty.                 | Total Price (USD) |
| Aluminium Work      |      | 200 x 230 cm ( façade )                  |                      | 700               |
|                     |      | 150 x 230 cm ( façade )                  |                      | 600               |
|