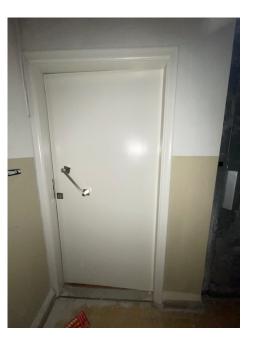

# **Pictures of House Damages:**

**Main entrance** 

Angle 1

**Living room** 

#### **❖** Openings:

- ➤ Main entrance external and internal wooden doors needs to be repaired.
- > Paint needed for the entire apartment.
- > Bathroom needs sanitary fixtures. 1 fiber door and water heater tank need to be replaced.