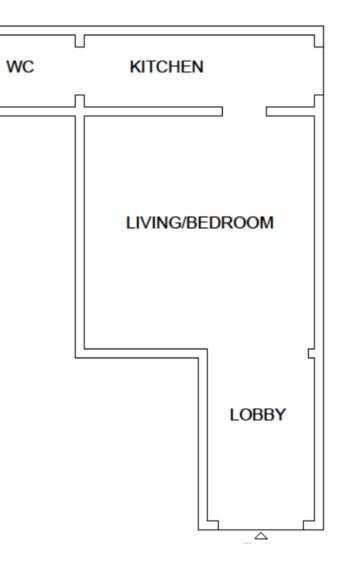

## APARTMENT 6

# SWISSALEBANON Rebuilding Beirut one house at a time

#### **Contact Information**

#### **Boutros Assaf**

**Area:** Mar mikhayel, facing Saliba market, next to La Tavolina restaurant

**Floor:** Ground floor, a small duplex

**Ownership:** Privately owned

Furnished: Damaged and poorly

**Number of Residents**: A family of four members with two toddlers



## **Damage Assessment:**

#### **Overall Damage**

Affected but habitable

#### Openings

- $\checkmark~$  Broken glass with aluminum restoration
- $\checkmark$  Broken doors inside the house
- ✓ Damaged kitchen cupboard area
- ✓ Back Door without glass
- $\checkmark$  Water winch inside the house
- $\checkmark~$  Damaged paint

#### **Structural Condition**

Safe, requires maintenance to avoid leakage



### **Submission of Quotation for Renovations:**

| Apartment 6           |            | Botrus Assaf                              |                  |                   |
|-----------------------|------------|-------------------------------------------|------------------|-------------------|
| Type Of Work          | Zone       | Specifications                            | Qty.             | Total Price (USD) |
| Aluminium/Glass Works |            |                                           |                  |                   |
|                       |            |                                           |                  |                   |
| W1                    | LIVINGROOM | 155 x 147 cm                              | 1                | 330               |
| W2