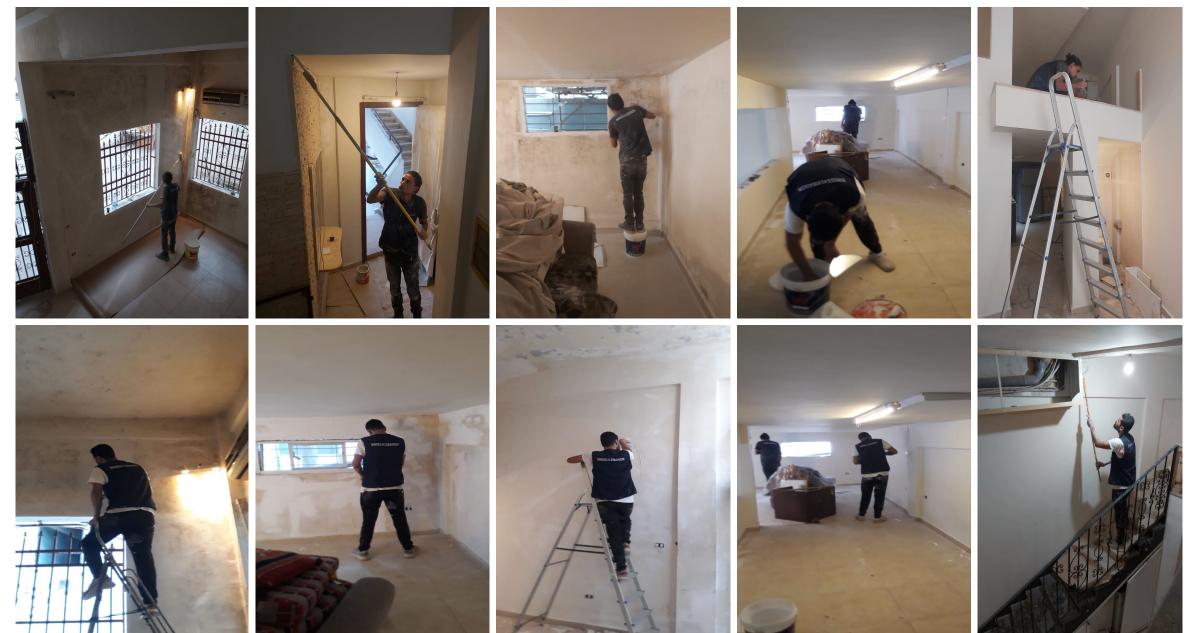

| APT        | remove damaged wallpaper/ paint walls     | 1                | 1000              |
|                       |            |                                           | Total            | 1000              |
|                       |            |                                           |                  |                   |
|                       |            |                                           | Supervision Fees | 400               |
|                       |            |                                           | Miscellaneous    | 500               |
|                       |            |                                           | GrandTotal       | 4290              |

#### Damage Assessment / Before



#### Damage Assessment / Before



#### Work Progress: