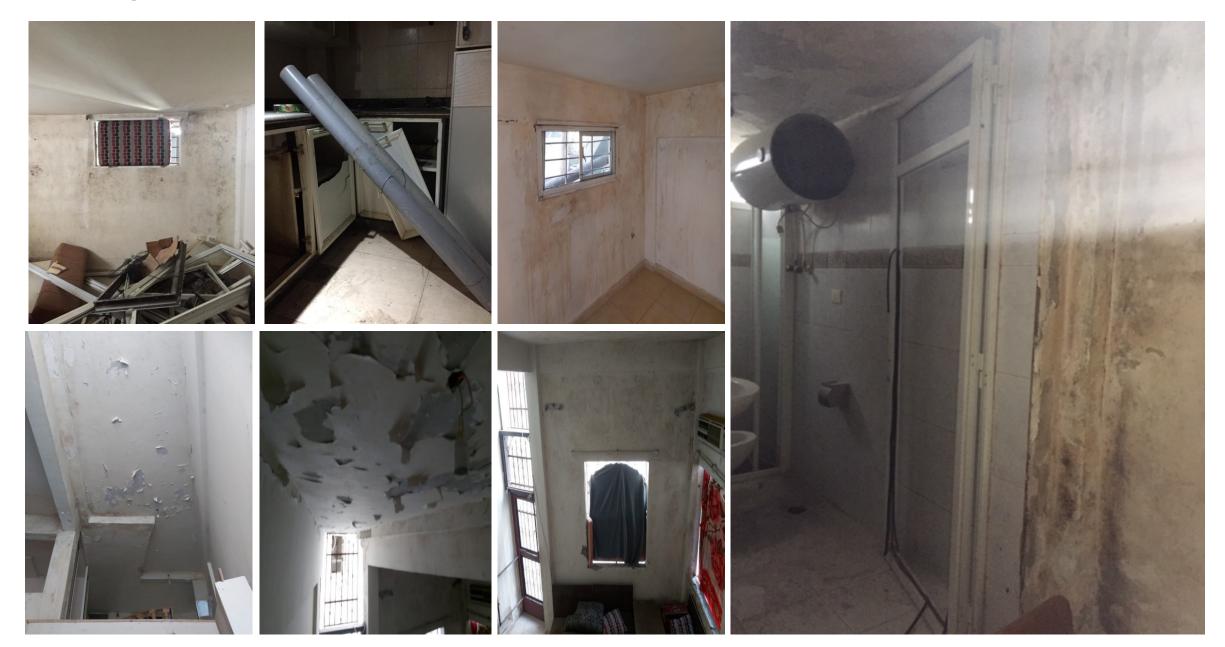

|                   |
| Paint                 | APT        | remove damaged wallpaper/ paint walls     | 1                | 1000              |
|                       |            |                                           | Total            | 1000              |
|                       |            |                                           |                  |                   |
|                       |            |                                           | Supervision Fees | 400               |
|                       |            |                                           | Miscellaneous    | 500               |
|                       |            |                                           | GrandTotal       | 4290              |

#### Damage Assessment / Before



#### Damage Assessment / Before



#### Work Progress: