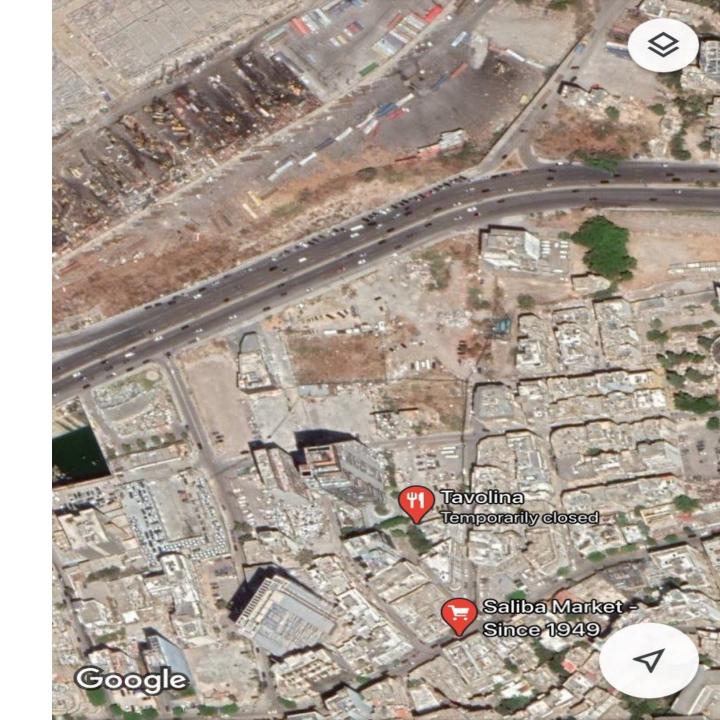

#### **Boutros Assaf**

**Area:** Mar mikhayel, facing Saliba market, next to La Tavolina restaurant

**Floor:** Ground floor, a small duplex

**Ownership:** Privately owned

Furnished: Damaged and poorly

**Number of Residents**: A family of four members with two toddlers