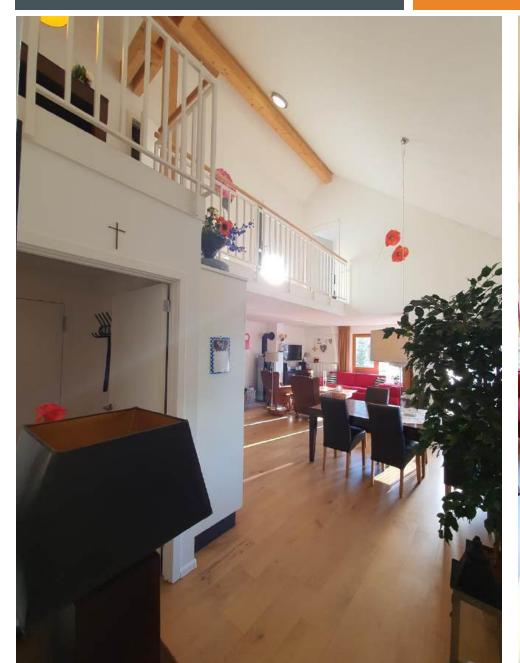

Upon entering the penthouse, you step into a separate corridor with a toilet, a separate bathroom, a bedroom, and a terrace that bathes in morning sunlight. The hallway also features a spacious reduit for storage. A door from this area leads into the large, open, and charmingly furnished living room, complete with a cozy fireplace, a dining area, and a fully equipped kitchen.

From the dining area, you can relish a magnificent vista of Walensee and access another expansive terrace offering unobstructed views of the lake and the imposing mountains, creating a picturesque frame for unforgettable sunsets. Ascend the staircase to the second floor, where you'll find 2 additional spacious bedrooms, another bathroom with WC and shower, and a landing. The majestic gallery extends over the entire living area, imparting a unique atmosphere to the penthouse.