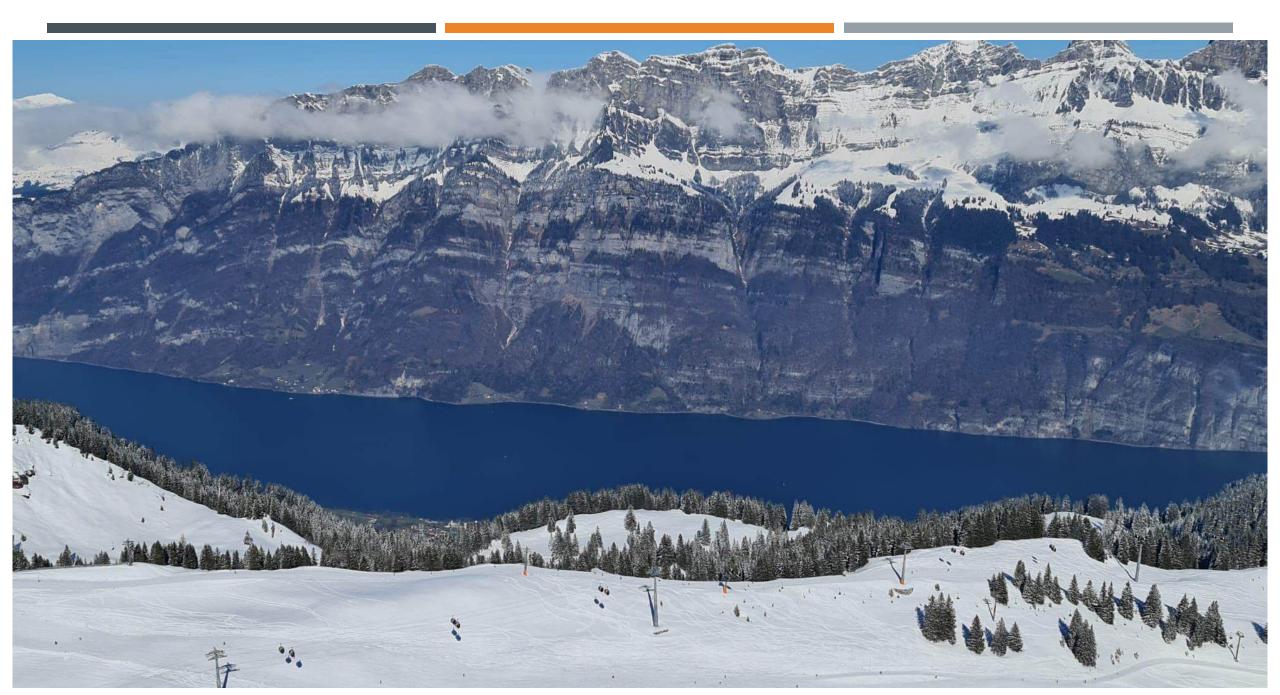

The Resort Walensee boasts a unique range of leisure activities. With direct lake access, guests can enjoy various water sports. Additionally, there is a harbor within the resort and another nearby. Access to the cable car, which transports you to the heart of the Flumserberge ski resort and hiking area, is conveniently located just a 3-minute walk away via an underpass.

## **Situation & Location**

The location is particularly suitable for excursions to Heidiland, around the Walensee, in the direction of Zurich, to Bad Ragaz or to the whole of Switzerland.