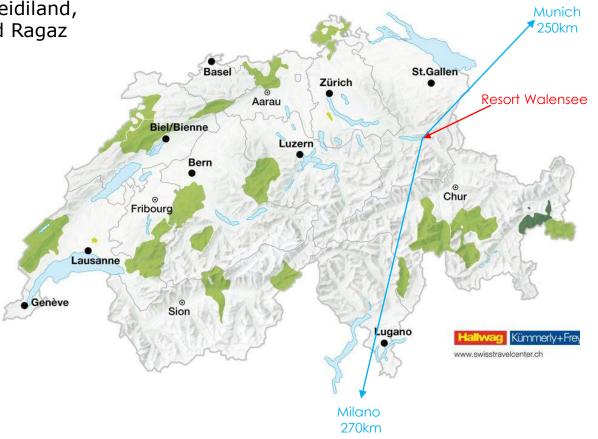

## **Situation & Location**

The location is particularly suitable for excursions to Heidiland, around the Walensee, in the direction of Zurich, to Bad Ragaz or to the whole of Switzerland.

#### Germany and Austria are also close

#### **Distances:**

**Bad Ragaz** 15 min. Vaduz 20 min. Chur 25 min. Zürich 40 min. Luzern 60 min. Lugano 1 h 45 min Genf 3 h 30 min. Interlaken 2 h 15 min. Grindelwald 2 h 00 min. 2 h 45 min. Milano München 2 h 30 min.