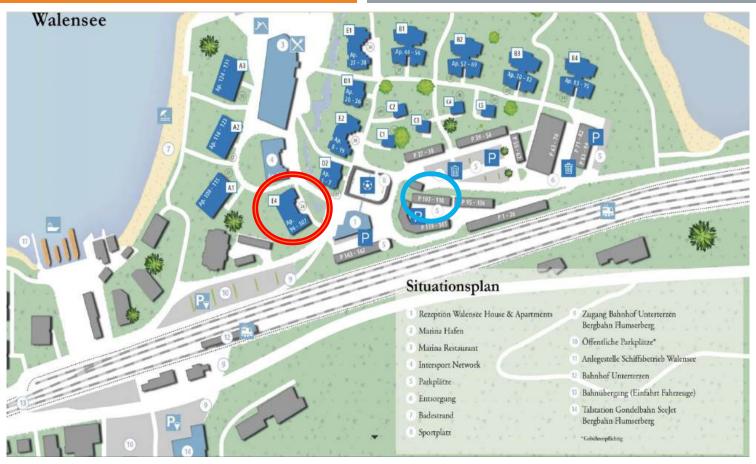

Your apartment 107 is located in the red circled building E4.

The associated and assigned carport is located in the immediate vicinity of your apartment. This is circled in blue.

Carport is not registered in the land register but assigned to the apartment!