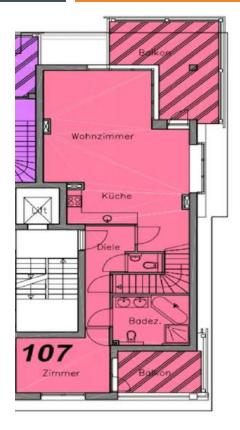

### Groundplan floor 1 →

- + open, bright, spacious,
- + large Terrace
- + Lake & Mountainview

4½-Zimmerwohnung Nr.107 ebene 1 77m² + Balkon ca. 27m² (STWE 10397)

4½-Zimmerwohnung Nr.107 ebene 2 56m² (STWE 10397)

## ← Groundplan floor 1

- + open, bright, spacious,
- + Lake & Mountainview

# Groundplan floor 1 & 2