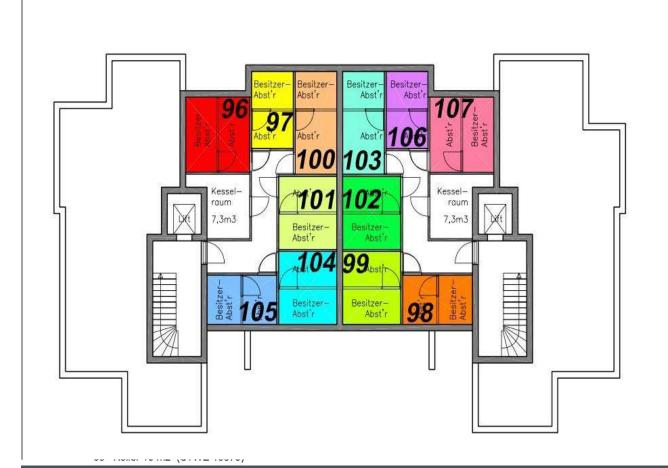

Your apartment 107 is located in the red circled building E4.

The associated and assigned carport is located in the immediate vicinity of your apartment. This is circled in blue.

Carport is not registered in the land register but assigned to the apartment!

## **Apartmenthouse E4 Mürtschen**

Adress Gostenstrasse 26, 8882 Unterterzen

Year of construction 2008 Number of rooms 4 ½

Floor  $1 - 77m^2 + 27m^2$  Terrace

Floor  $2 - 56m^2$ 

Living space 133m<sup>2</sup> Terrace 27m<sup>2</sup>