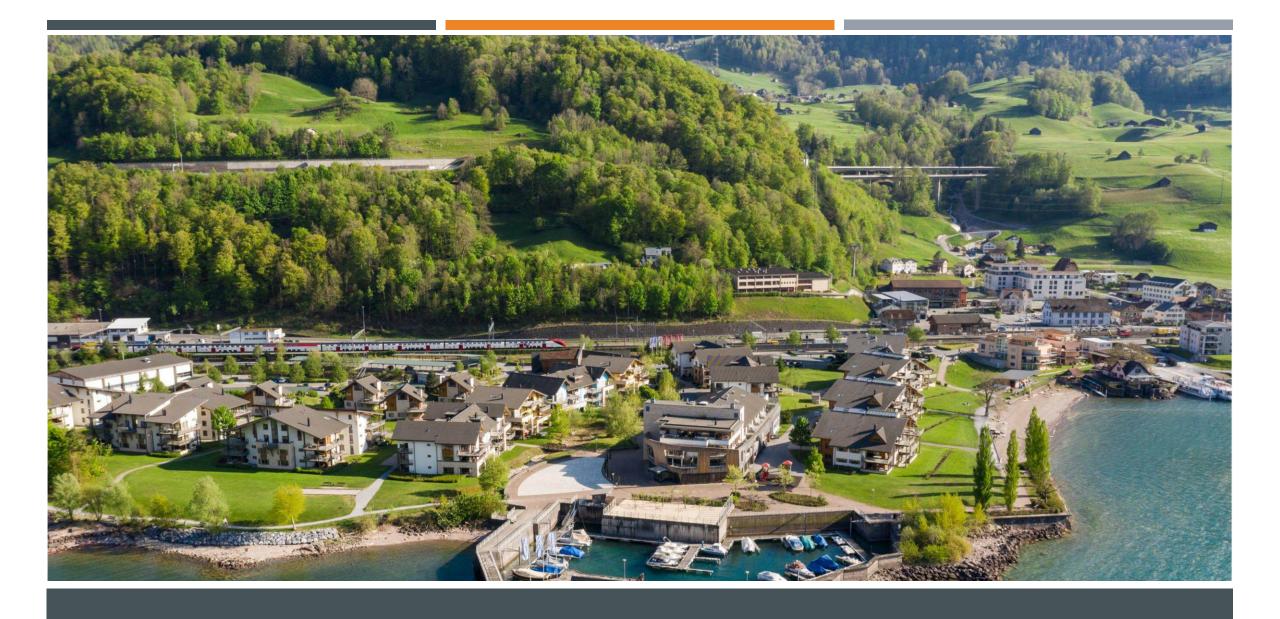

## **Situation & Location**

The location is particularly suitable for excursions to Heidiland, around the Walensee, in the direction of Zurich, to Bad Ragaz or to the whole of Switzerland.

#### Germany and Austria are also close

#### **Distances:**

**Bad Ragaz** 15 min. Vaduz 20 min. Chur 25 min. Zürich 40 min. Luzern 60 min. Lugano 1 h 45 min Genf 3 h 30 min. Interlaken 2 h 15 min. Grindelwald 2 h 00 min. 2 h 45 min. Milano München 2 h 30 min.