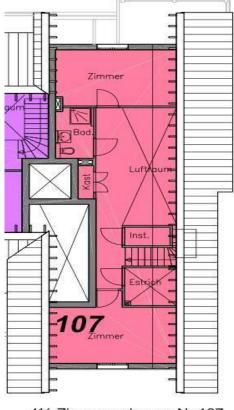

# Groundplan floor 1 & 2

Groundplan basement floor 107

Sales price for the Apartment incl. furniture

CHF 1`225`000.00