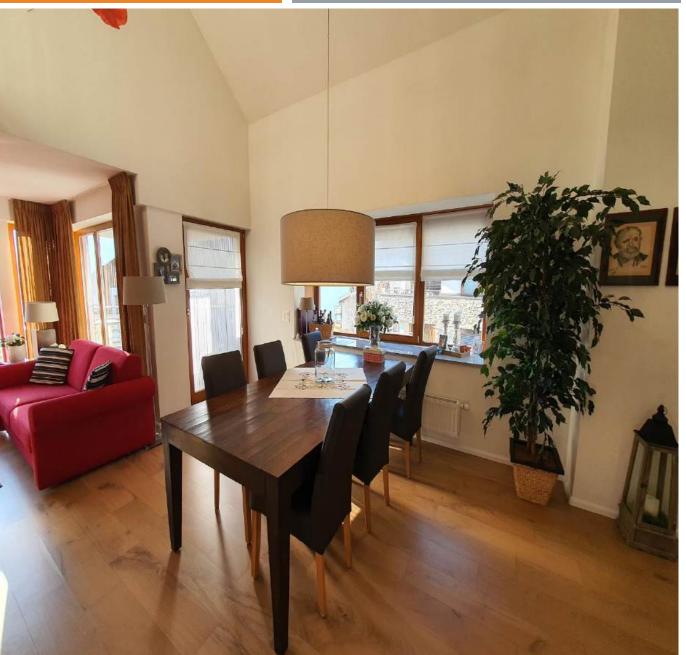

Upon entering the penthouse, you step into a separate corridor with a toilet, a separate bathroom, a bedroom, and a terrace that bathes in morning sunlight. The hallway also features a spacious reduit for storage. A door from this area leads into the large, open, and charmingly furnished living room, complete with a cozy fireplace, a dining area, and a fully equipped kitchen.

From the dining area, you can relish a magnificent vista of Walensee and access another expansive terrace offering unobstructed views of the lake and the imposing mountains, creating a picturesque frame for unforgettable sunsets. Ascend the staircase to the second floor, where you'll find 2 additional spacious bedrooms, another bathroom with WC and shower, and a landing. The majestic gallery extends over the entire living area, imparting a unique atmosphere to the penthouse.