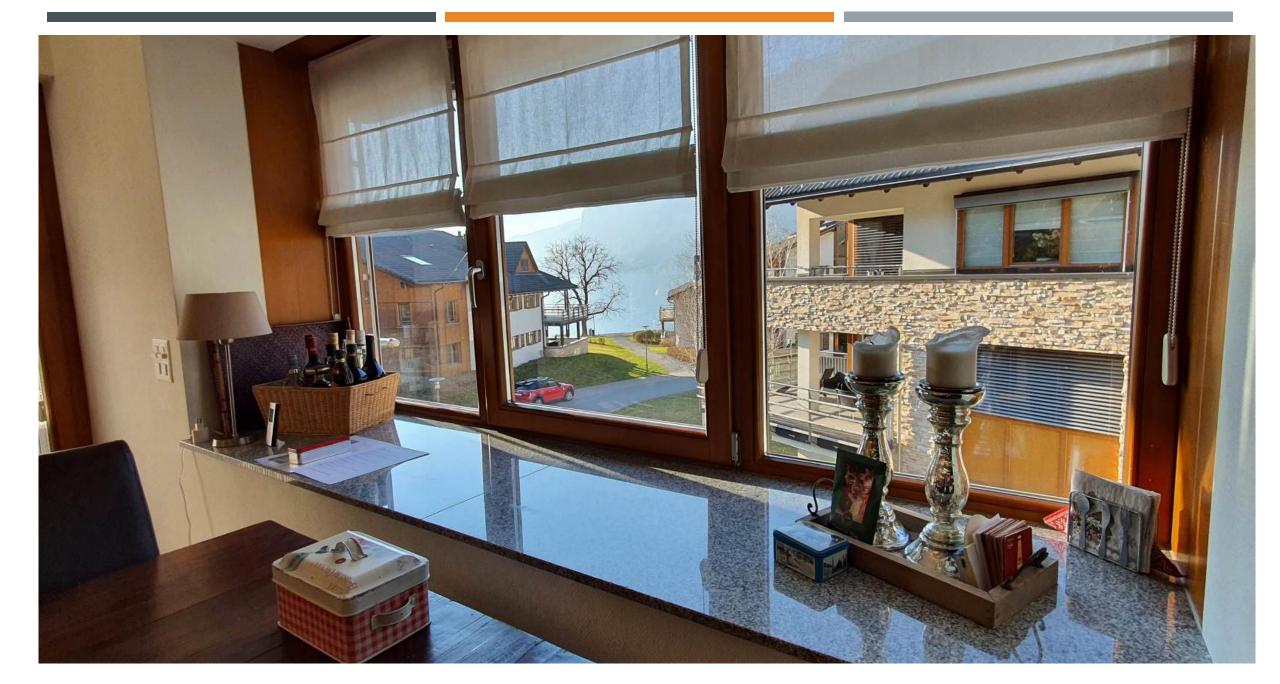

Upon entering the penthouse, you step into a separate corridor with a toilet, a separate bathroom, a bedroom, and a terrace that bathes in morning sunlight. The hallway also features a spacious reduit for storage. A door from this area leads into the large, open, and charmingly furnished living room, complete with a cozy fireplace, a dining area, and a fully equipped kitchen.

From the dining area, you can relish a magnificent vista of Walensee and access another expansive terrace offering unobstructed views of the lake and the imposing mountains, creating a picturesque frame for unforgettable sunsets. Ascend the staircase to the second floor, where you'll find 2 additional spacious bedrooms, another bathroom with WC and shower, and a landing. The majestic gallery extends over the entire living area, imparting a unique atmosphere to the penthouse.