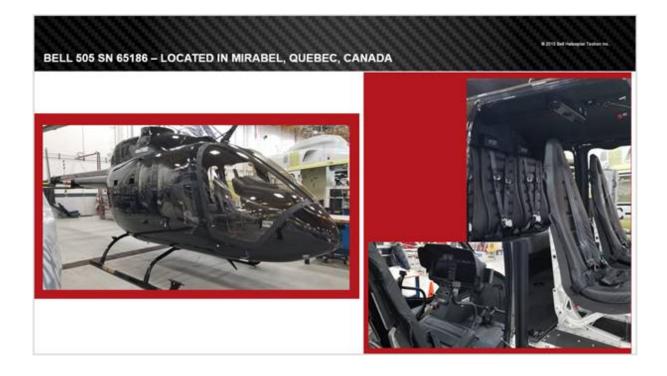

## 2020 Bell 505 SN65186

The **Bell 505 / SN 65186** is an early 2019 dataplate. With the aircraft being flown for additional hours apart from the test and certification flights (making it total 19 flight hours), the Bell airframe warranty is still only going to be activated with the aircraft delivery. I have also spoken to Safran and they have agreed to extend the warranty coverage under the 5star plan with the discount of 30% of the flight hour rate during the first two years of the aircraft operation.