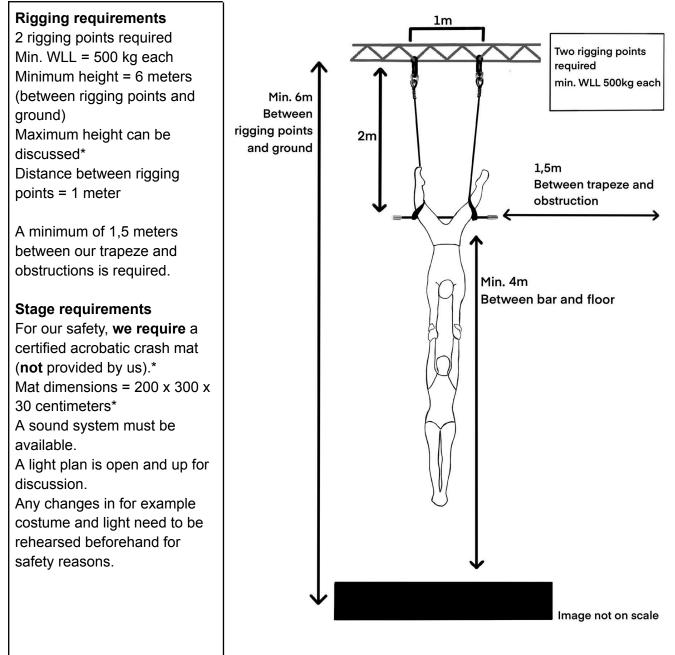

## **Technical Requirements**

\* All these requirements are ideal and can be discussed if necessary

## Notes

- The trapeze, carabiners and slings are provided by the artists, the matt not.
- The artists must have a private space available at least 2 hours before the performance for preparation.\*
- A warm up space, bathroom and safe place for belongings is ideal.
- The artists require at least 15 minutes on stage for light rehearsals.
- Music will be provided by artists via USB or different if requested (adjustable).
- Act duration: 5 minutes (adjustable).
- The artists have the right to adjust performance if there is any concern for safety (extreme weather / injury / unsafe rigging etc.).