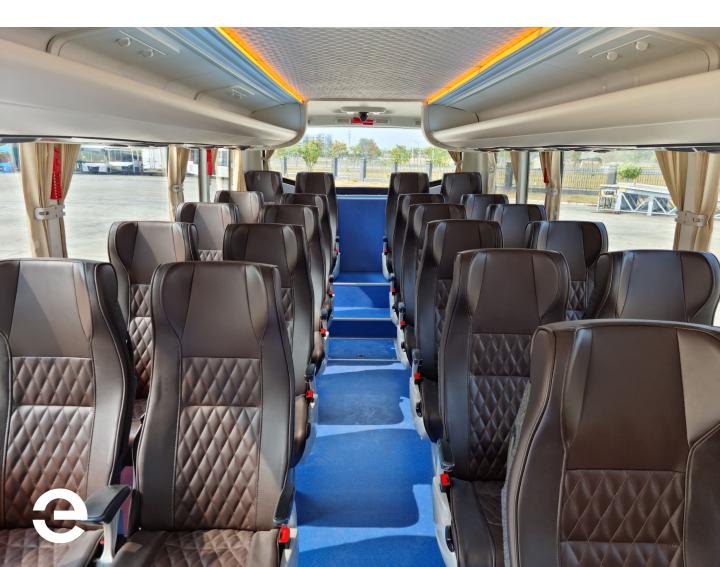

#### Sizes and Configurations

Width: 2550 mm

Speed: up to 100 km/h

Interior height: 2000 mm

Range: 350 - 500 km

12 m

Seats: 38+1

Interior, coastline design concept, front view

Interior, coastline design concept, rear view