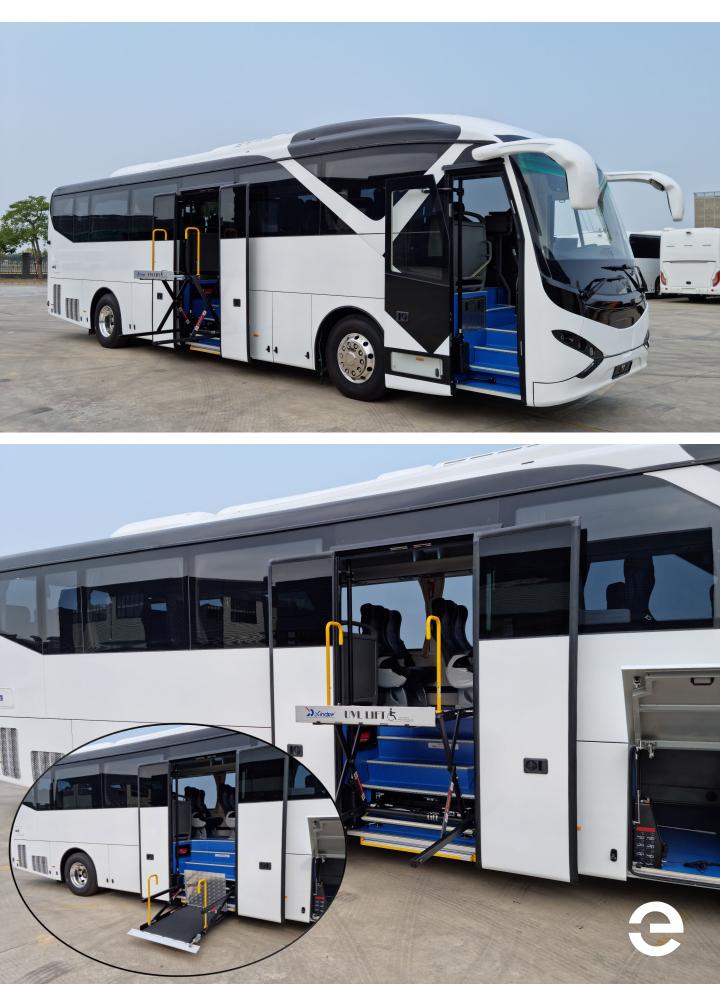

## EURABUS E-COACH 12 METER

# **BURGEDUS**

۳

## E-Coach

#### Sizes and Configurations







Width: 2550 mm

Speed: up to 100 km/h

Interior height: 2000 mm

Range: 350 - 500 km

12 m

Seats: 38+1







Interior, coastline design concept, front view

Interior, coastline design concept, rear view



#### Wheelchair lift, upon request



#### **EURABUS GmbH**

#### Pioneers of electric mobility

Founded in 2015, EURABUS GmbH is part of the EURACOM Group GmbH, a specialist vehicle builder and bus supplier that has been operating **for over 30 years**.

As a European technology leader, our smart e-buses reflect our commitment to playing an active and instrumental part in advancing the global transition to sustainable transport.

Our high-performance technology with a range of currently 650 km offers a reliable and efficient solution for sustainable and near noiseless passenger transport.

EURABUS is built around an innovative modular concept that allows quick and easy assembly directly in the target markets, ensuring locally customized models. This is a win-win situation for all stakeholders, e.g. creating local jobs at ou