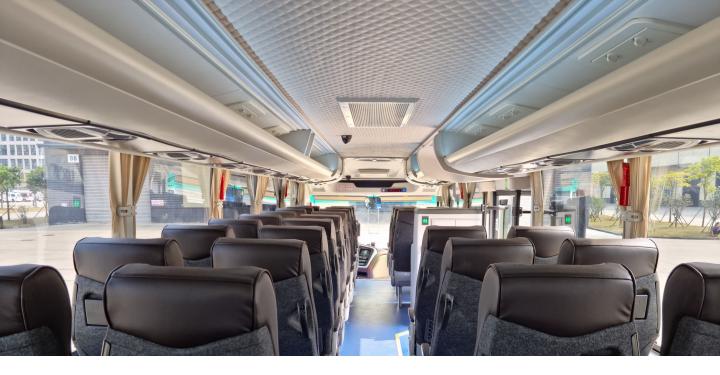

#### Sizes and Configurations

Width: 2550 mm

Speed: up to 100 km/h

Interior height: 2000 mm

Range: 350 - 500 km

12 m

Seats: 38+1

Interior, coastline design concept, front view

Interior, coastline design concept, rear view